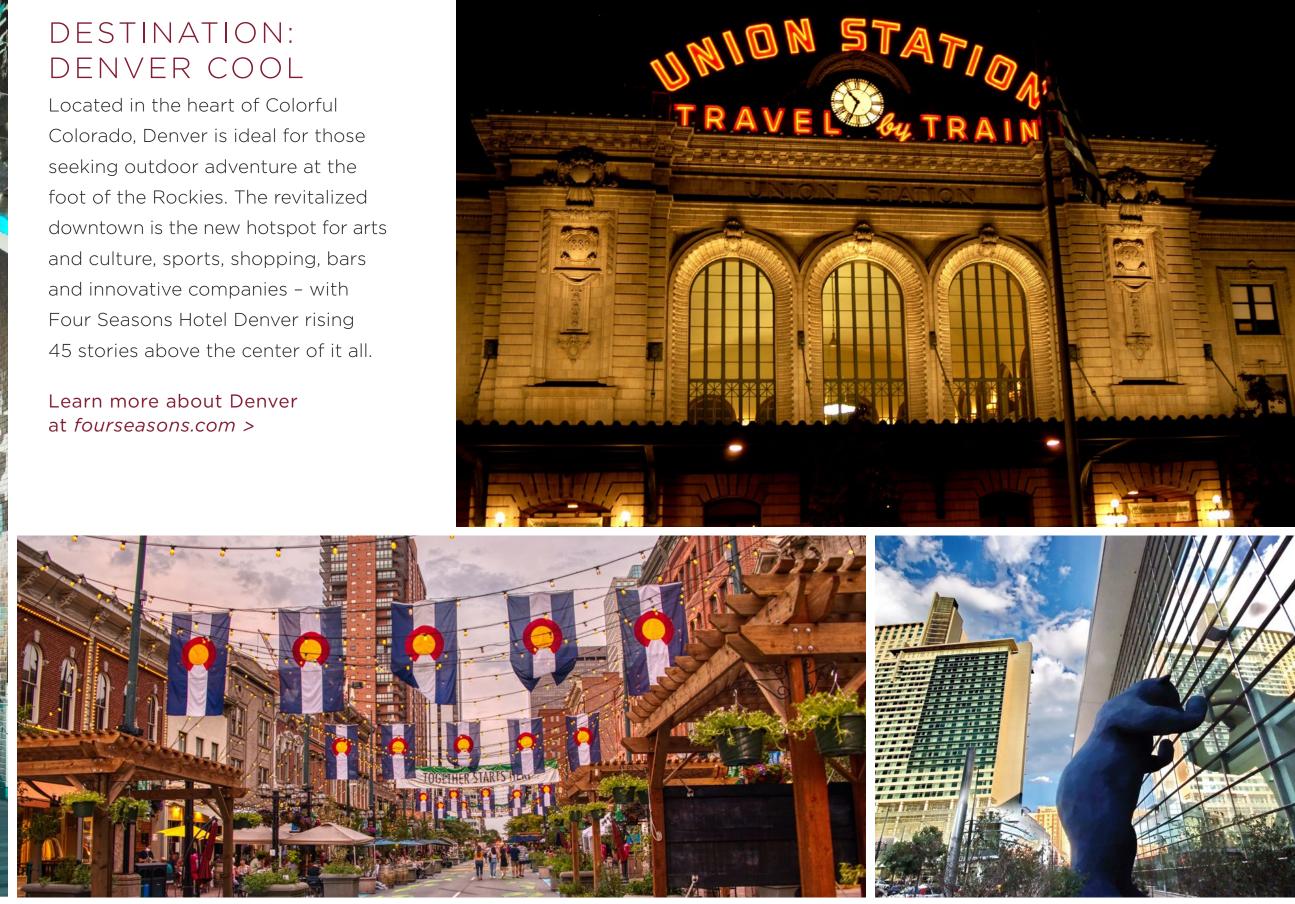

INSPIRING IDEAS FOR MEETINGS & EVENTS >

MEETING SPACE

ACTIVITIES







#### CONNECT

ACTIVITIES

HOTEL HIGHLIGHTS



# THE PERFECT VENUE

Events from 10 to 500 convene in the Five Diamond Hotel's contemporary venues surrounded by 1,200 works of art from local Colorado artists. Host your memorable gathering in natural light-filled ballrooms, meeting rooms and an open-air rooftop Pool Terrace.

View Capacity Chart > Learn more about the floor plan at *fourseasons.com* >



ACTIVITIES



# GRAND BALLROOM COTTONWOOD BALLROOM

Two equally divisible ballrooms set the stage for impressive meetings, events and galas. The Grand Ballroom hosts receptions for up to 500 guests, and the Cottonwood Ballroom, for up to 350, both gleaming with natural light from floor-to-ceiling windows. In the evening, gather under the shimmer of elegant chandeliers. The design combines i