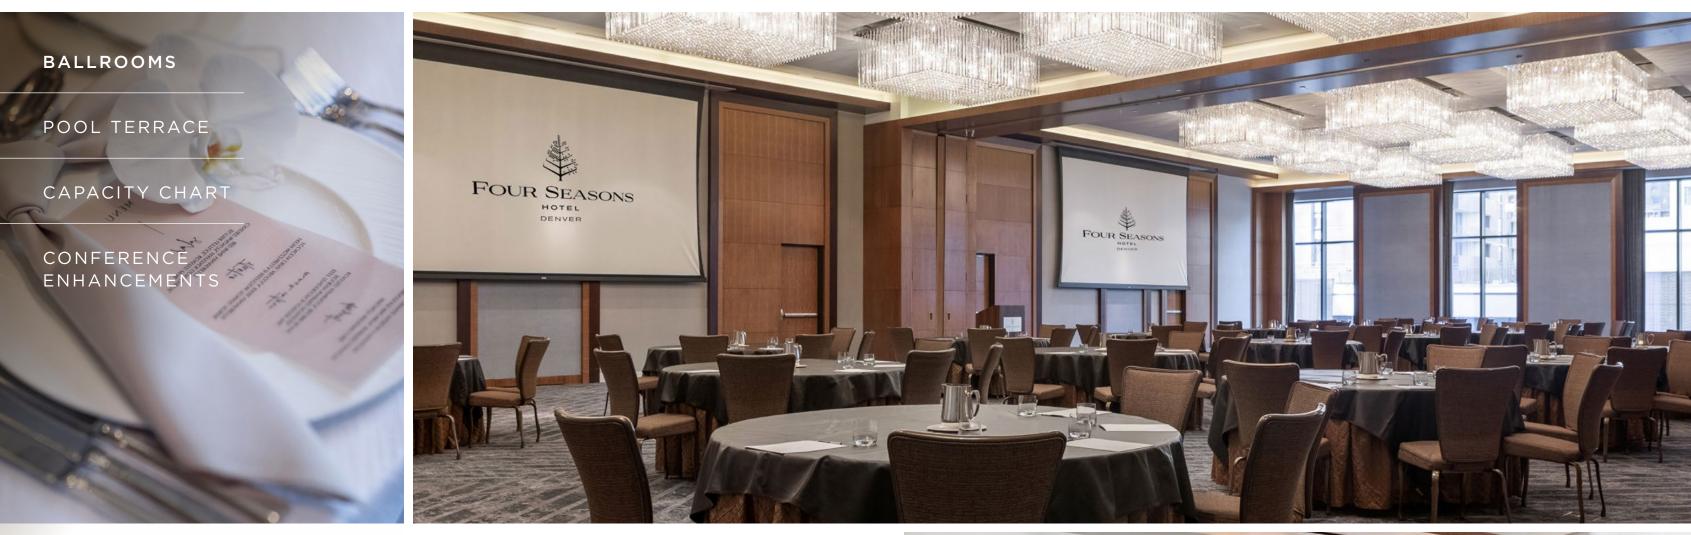

### CONFERENCE ENHANCEMENTS

### CULINARY SERVICES

Our dedicated event services team can provide you with a detailed menu proposal in keeping with every aspect of your agenda. Menus can be customized to any taste, theme or dietary preference. Our inspired, expert culinary team outdoes itself at every turn – from quick or leisurely breakfasts, to mouthwatering buffets and seasonal fare, to creative coffee breaks and distinctive reception stations. For a memorable twist, our expert mixologists can create a bespoke cocktail reflecting the spirit of your event.

## EVENT SERVICES

At Four Seasons Hotel Denver, your group enjoys numerous complimentary services, meeting amenities and exceptional value. Our event planners will be happy to help arrange for music, specialized trips and tours, and building. With custom menus, stunnin displays, spacious venues under starlig sunshine, your inspiration starts in the of downtown Denver.