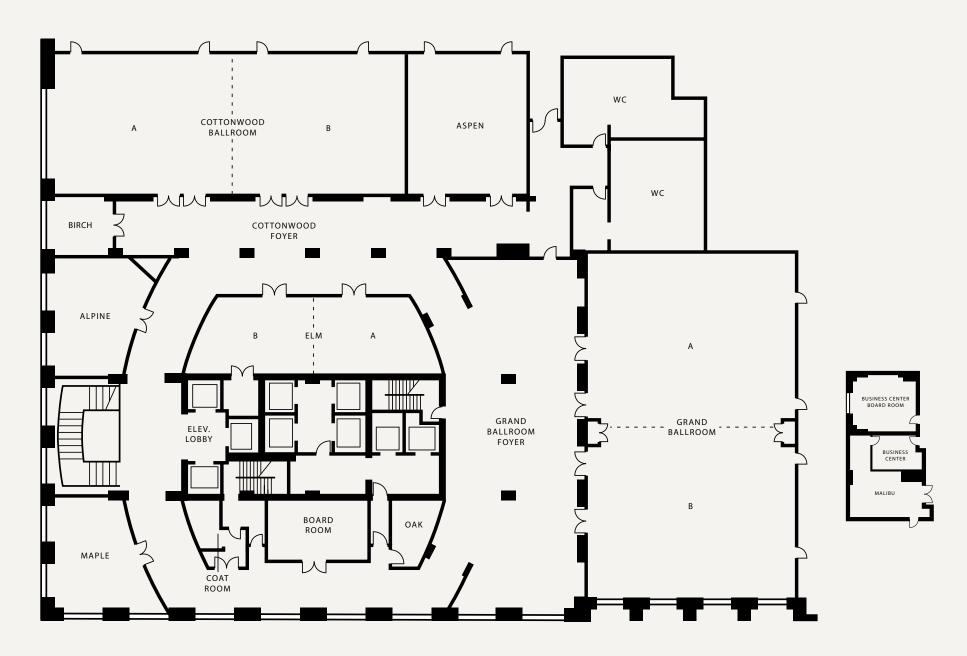

# GRAND BALLROOM COTTONWOOD BALLROOM

Two equally divisible ballrooms set the stage for impressive meetings, events and galas. The Grand Ballroom hosts receptions for up to 500 guests, and the Cottonwood Ballroom, for up to 350, both gleaming with natural light from floor-to-ceiling windows. In the evening, gather under the shimmer of elegant chandeliers. The design combines icy greys and snowy whites with contemporary carpets, beautifully accented by dark woods to invite guests to settle comfortably into perfectly orchestrated events. Both ballrooms feature expansive pre-function space.

## View Capacity Chart > Learn more about these venues at *fourseasons.com* >