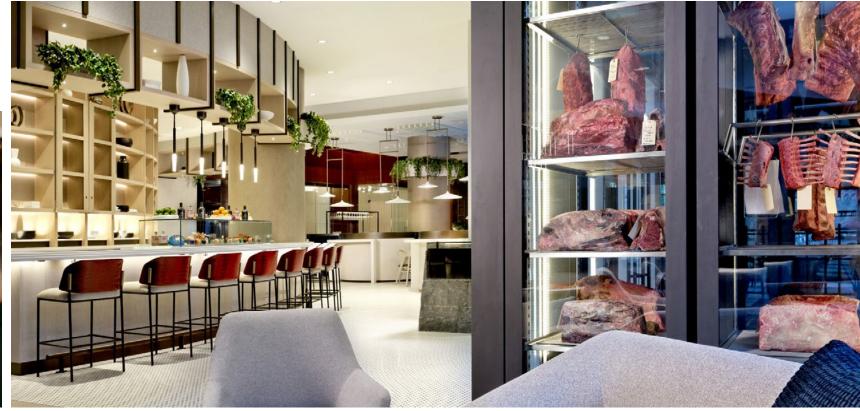

# EDGE RESTAURANT & BAR

The Hotel is home to our signature steakhouse, EDGE Restaurant & Bar. Far from a best-kept secret, EDGE is widely considered simply the best for its Colorado-ranged beef, locally sourced ingredients, and extensive wine selection. EDGE's three Private Dining Rooms are sought after for exclusive meetings and intimate dinners for up to 24 people. EDGE Bar draws a local crowd for hand-crafted cocktails, microbrews and offers live music on the weekends.

# Learn more about the restaurant at *edgerestaurantdenver.com*