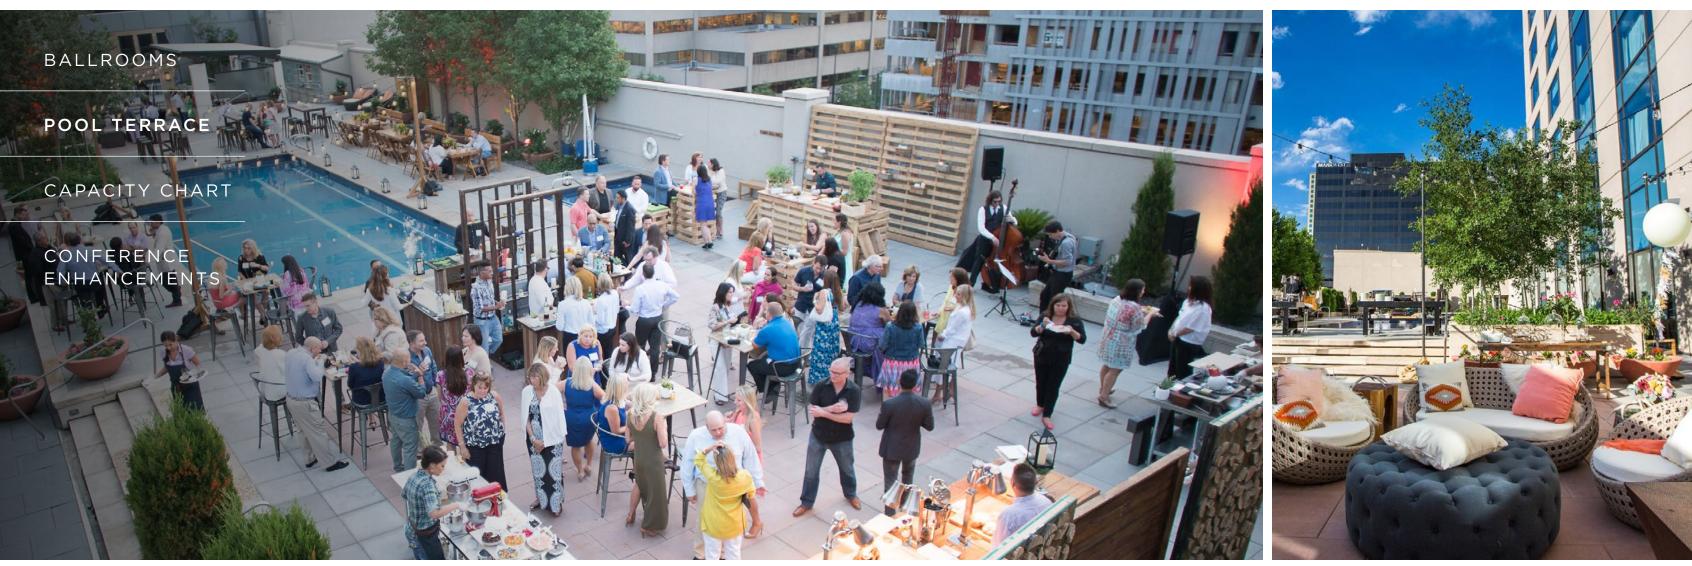

# POOL TERRACE

With 300 days of sunshine and clear starlit skies, Denver is a natural setting for outdoor events. For fresh air gatherings, there is no downtown venue more distinctive and desirable than our third-floor rooftop pool terrace. Lush landscaping, a poolside bar and fantastic city views are the foundation for dazzling cocktail parties and special occasions - pre-function, post-meeting, or for a main event for up to 300 guests.

View Capacity Chart > Learn more about this venue at *fourseasons.com* >

DESTINATION MEETING SPACE ACTIVITIES HOTEL HIGHLIGHTS CONNECT