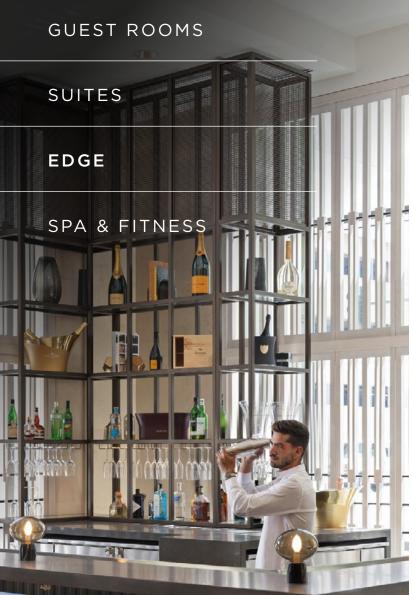

# EDGE RESTAURANT & BAR

The Hotel is home to our signature steakhouse, EDGE Restaurant & Bar. Far from a best-kept secret, EDGE is widely considered simply the best for its Colorado-ranged beef, locally sourced ingredients, and extensive wine selection. EDGE's three Private Dining Rooms are sought after for exclusive meetings and intimate dinners for up to 24 people. EDGE Bar draws a local crowd for hand-crafted cocktails, microbrews and offers live music on the weekends.

# Learn more about the restaurant at *edgerestaurantdenver.com*