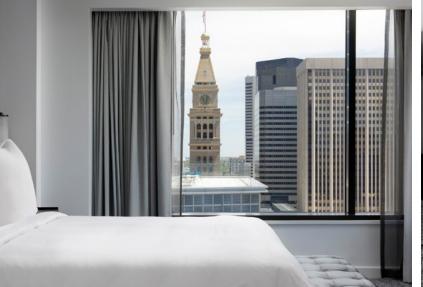

# GUEST ROOMS

The Hotel's 239 guest rooms and suites, with their contemporary design and floor-to-ceiling windows, offer views overlooking downtown Denver and Rocky Mountain vistas. All accommodations at Four Seasons Hotel Denver are ultra-spacious and emulate a modern, urban-chic aesthetic.

Learn more about guest rooms at *fourseasons.com >* 

MEETING SPACE