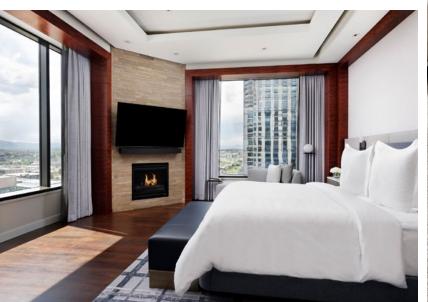

# GUEST ROOMS

The Hotel's 239 guest rooms and suites, with their contemporary design and floor-to-ceiling windows, offer views overlooking downtown Denver and Rocky Mountain vistas. All accommodations at Four Seasons Hotel Denver are ultra-spacious and emulate a modern, urban-chic aesthetic.

Learn more about guest rooms at *fourseasons.com >* 

MEETING SPACE