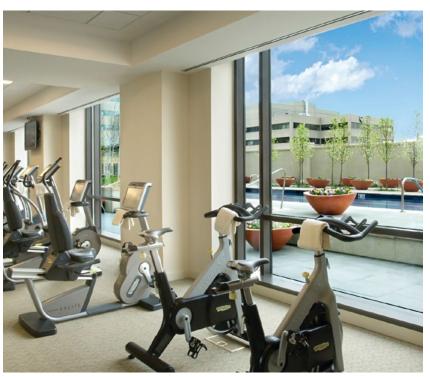

# SPA & FITNESS

Prepare for a busy day in the spotlight or unwind in the care of Denver's finest spa therapists. Unlock relaxation, boost energy, and elevate your sense of well-being through seasonal treatments and pampering in one of ten treatment rooms. Enjoy an exhilarating workout at the on-site Fitness Center overlooking the rooftop pool terrace, open 24 hours.

## Learn more about spa & fitness at fourseasons.com >