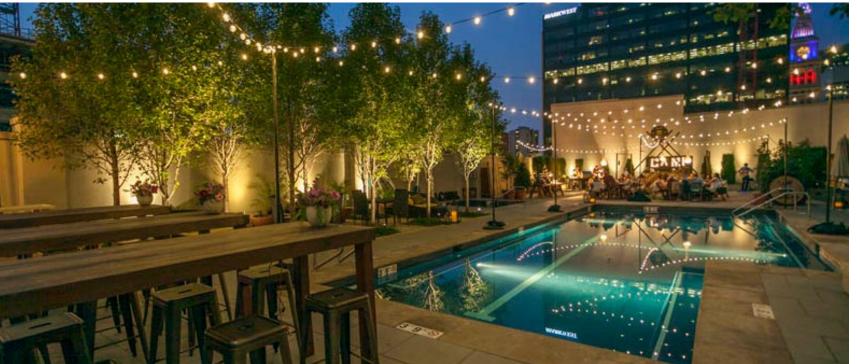

# POOL TERRACE

With 300 days of sunshine and clear starlit skies, Denver is a natural setting for outdoor events. For fresh air gatherings, there is no downtown venue more distinctive and desirable than our third-floor rooftop pool terrace. Lush landscaping, a poolside bar and fantastic city views are the foundation for dazzling cocktail parties and special occasions - pre-function, post-meeting, or for a main event for up to 300 guests.

View Capacity Chart > Learn more about this venue at *fourseasons.com* >

DESTINATION MEETING SPACE ACTIVITIES HOTEL HIGHLIGHTS CONNECT