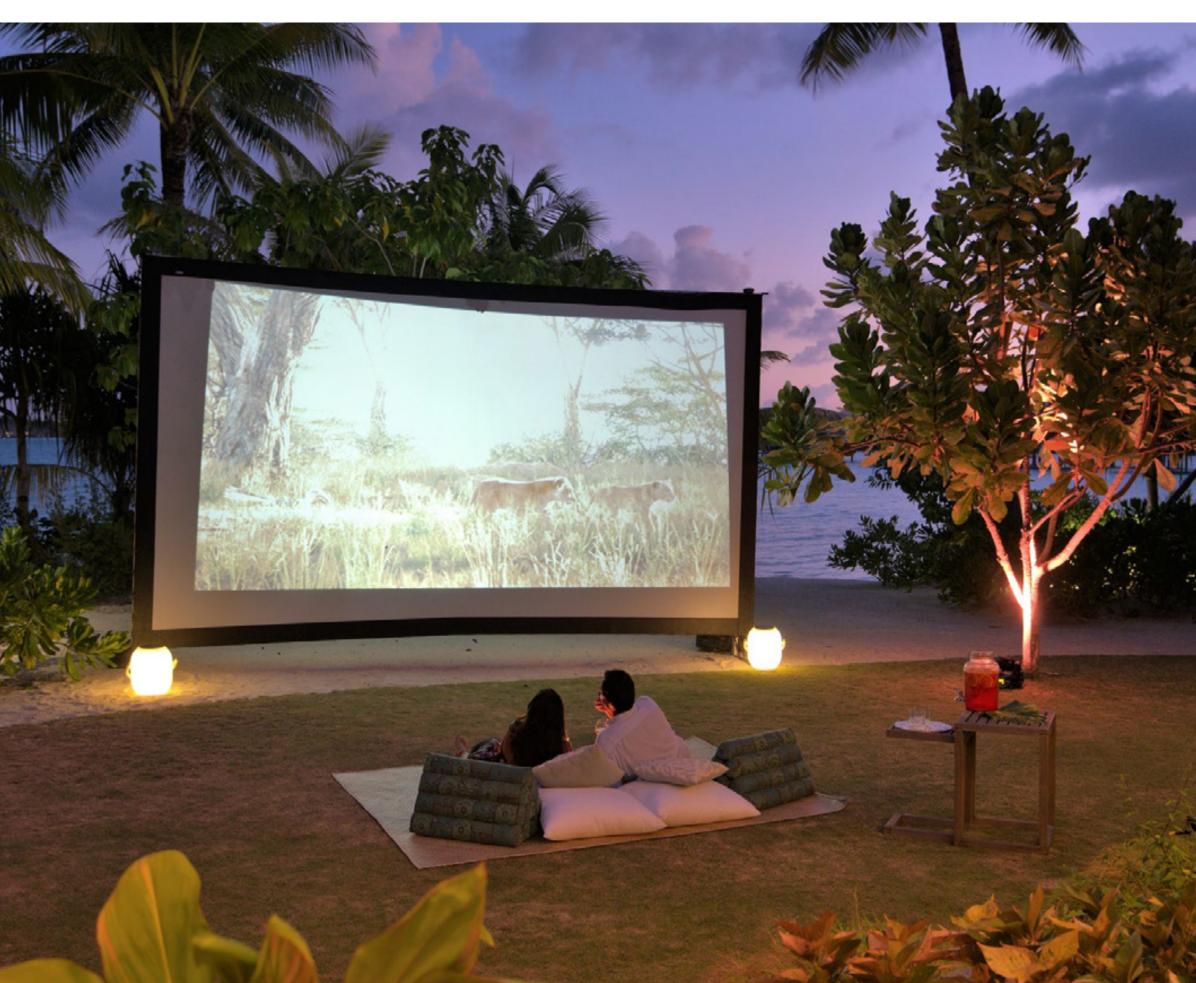

## BEACH VILLA MOVIE NIGHT

Your private beach villa is transformed into a theatre under the stars. We'll personalize this experience to be a fun and unforgettable evening.

THIS PACKAGE INCLUDES: Popcorn and home-made cookies

Soft drinks Water, fruit juice, soda

Champagne & Canapé Cart

Movie screen, projection, and sound system set-up

Outdoor lounge set-up

PRICE FOR 4 PEOPLE: 60,000 XPF COST PER ADDITIONAL PERSON: 5,000 XPF

Suggested Enhancements: Babysitter service Upon request