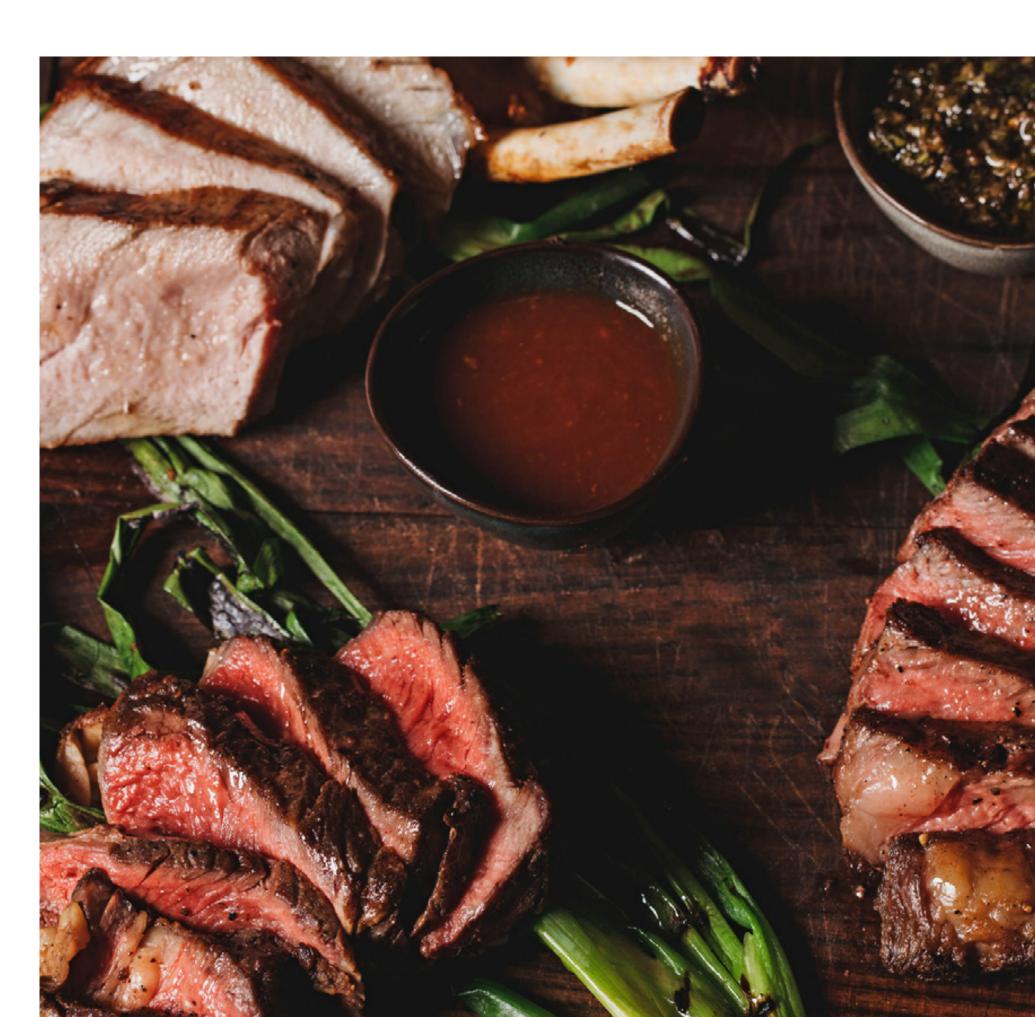

## BBQ DINNER

Gather friends and family for this one-of-a-kind dining experience. Our Chef will prepare a gourmet family-style BBQ meal to savour, while you enjoy live local Tahitian music. < >

## BBQ DINNER MENU

STARTERS quinoa salad

Pineapple, Goji Berry

TOMATO SALAD Mango, Avocado, Jalapeños

**BLUEFIN TUNA POKE** Ginger Marinade

**BASKET OF RAW VEGETABLES** Russian Sauce

#### GRILL

NEW YORK STRIP STEAK

CHICKEN SUPREME Marinated in Spices

**GRILLED MAHI MAHI** Provençal Herbs, Lemon

**URU POTATOES BRAVAS** Huancaina Sauce, Chipotle

**GRILLED CORN** Cajun Spices

SAUCES: Aji Verde, Pineapple BBQ, Citrus Chili DESSERTS exotic cheesecake