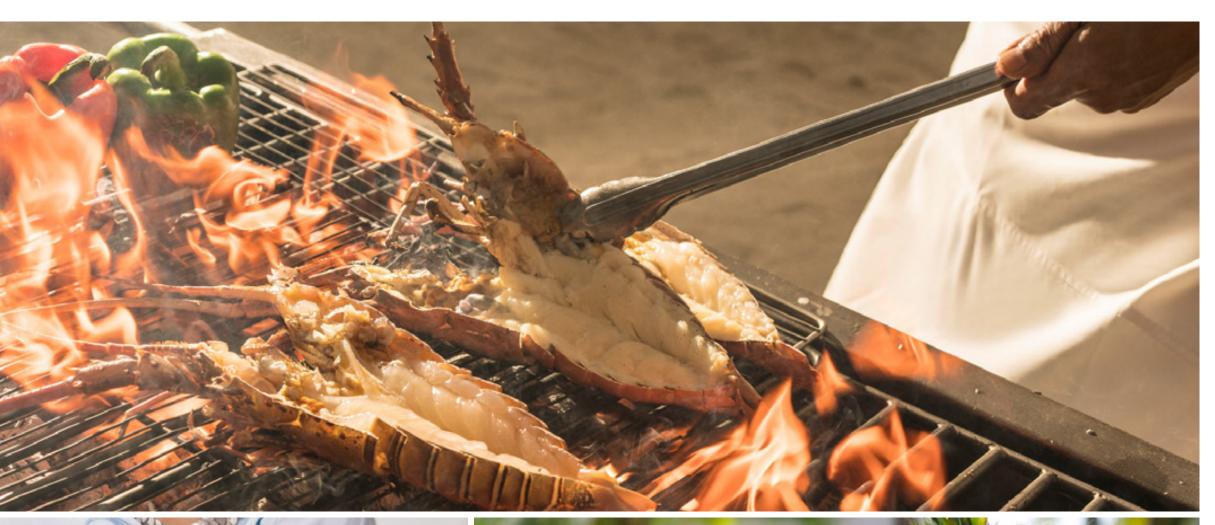

#### PRICE FOR 4 PEOPLE: 216,000 XPF COST PER ADDITIONAL PERSON: 25,000 XPF

Suggested Enhancements: Fire dance and drum show to enlighten your dinner FROM 70,000 XPF

Add half-lobster to your menu *(Seasonal product)* +7,500 XPF PER PERSON