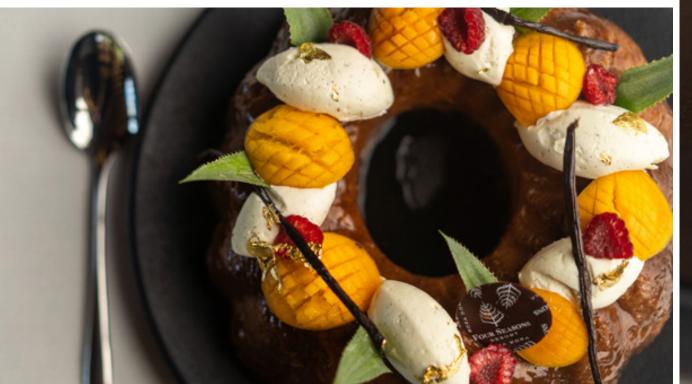

< >

OUTRIGGER CANOE Dark Chocolate Canoe, filled with Mango, Coconut, and Passion Fruit Sorbet; Fresh Local Fruits, and Tropical Fruit Confit

**RED BERRY SOUP** & STRAWBERRY SORBET

**BANANA FLAMBÉE** & COCONUT SORBET