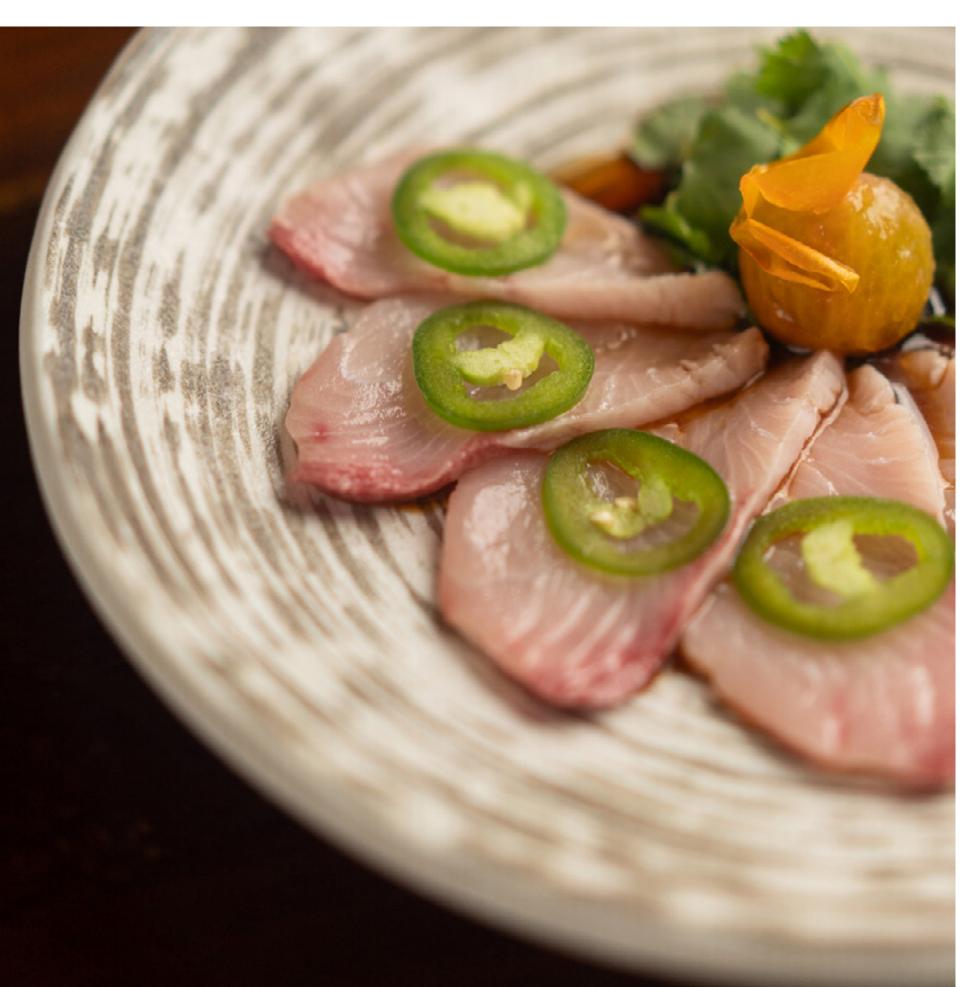

SEARED BLUEFIN TUNA Mozzarella di Buffala, Melon, Raspberry, Chopped Pistachio Nuts

#### MAHI MAHI Ginger, Carrots, Sautéed with Spices

**BLUEFIN TUNA** 

TAHITIAN FRIED RICE

**BLUEFIN TUNA** Mozzarella, Tomato, Pistachio Pistou Sauce

**VERRINE OF RAW VEGETABLES** Russian Sauce **TOFU** Ponzu Sauce, Jalapeños, Coriander

Cooking Class

**CUCUMBER ICE CREAM SOUP** Coconut Milk, Curry