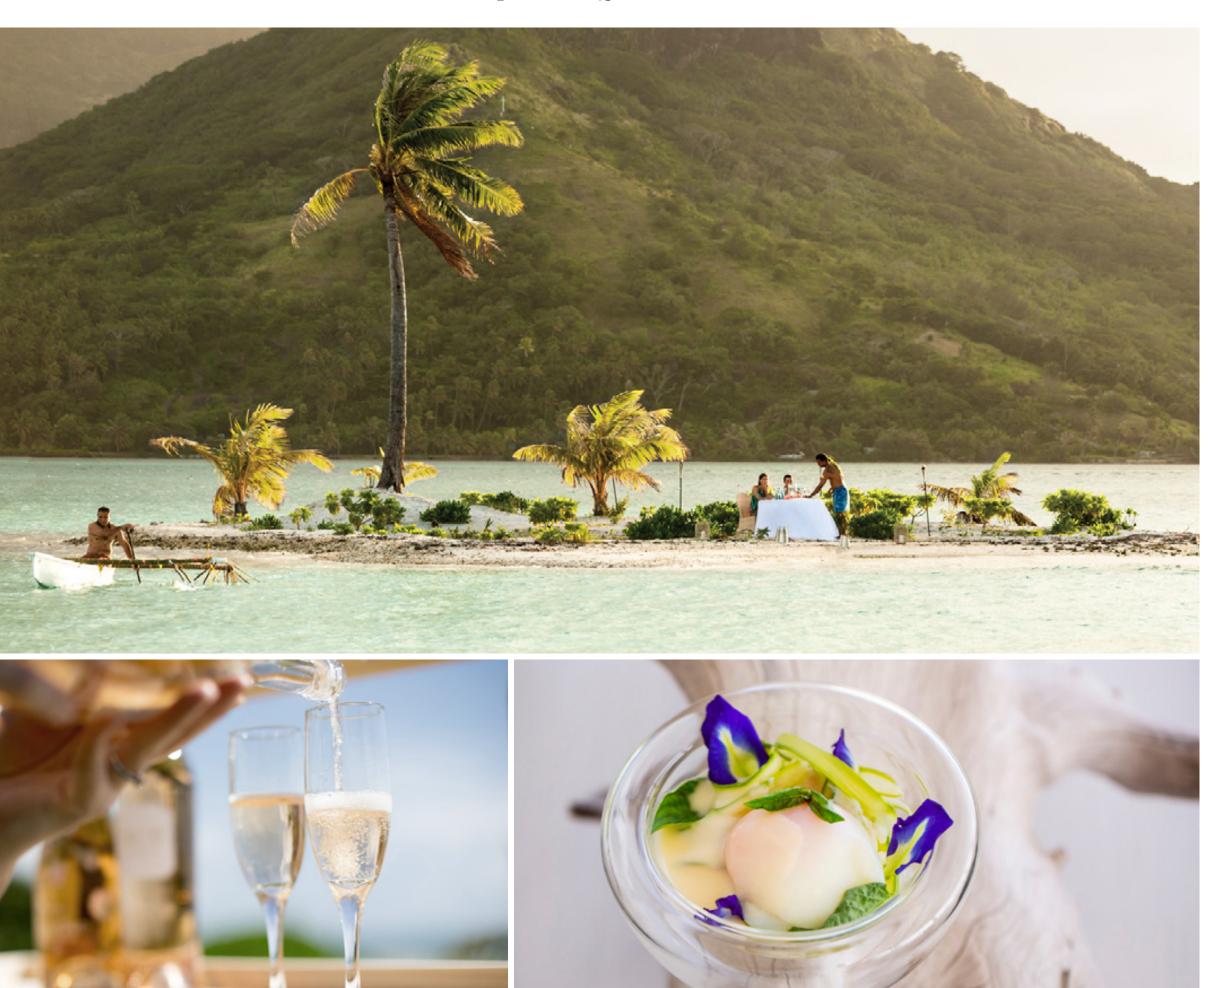

## SUNSET MOTU DINNER

An experience you'll always remember. Board an outrigger canoe to a private white-sand islet, where we'll greet you with Champagne followed by a gourmet dinner as the sun sets into the horizon.

 $\langle \rangle$ 

THIS PACKAGE INCLUDES: Private island location

Club car pickup from your room followed by a canoe ride to the Motu

Romantic lighting and flower centrepiece

Half-bottle of Champagne

Three-course dinner crafted by Executive Chef Eric Desbordes

PRICE PER PERSON: 55,500 XPF (Available for up to 6 people)

Suggested Enhancements: Fire dance and drum show for an exciting local touch FROM 70,000 XPF

One-hour photo shoot to keep memories of this magical night 60,000 XPF