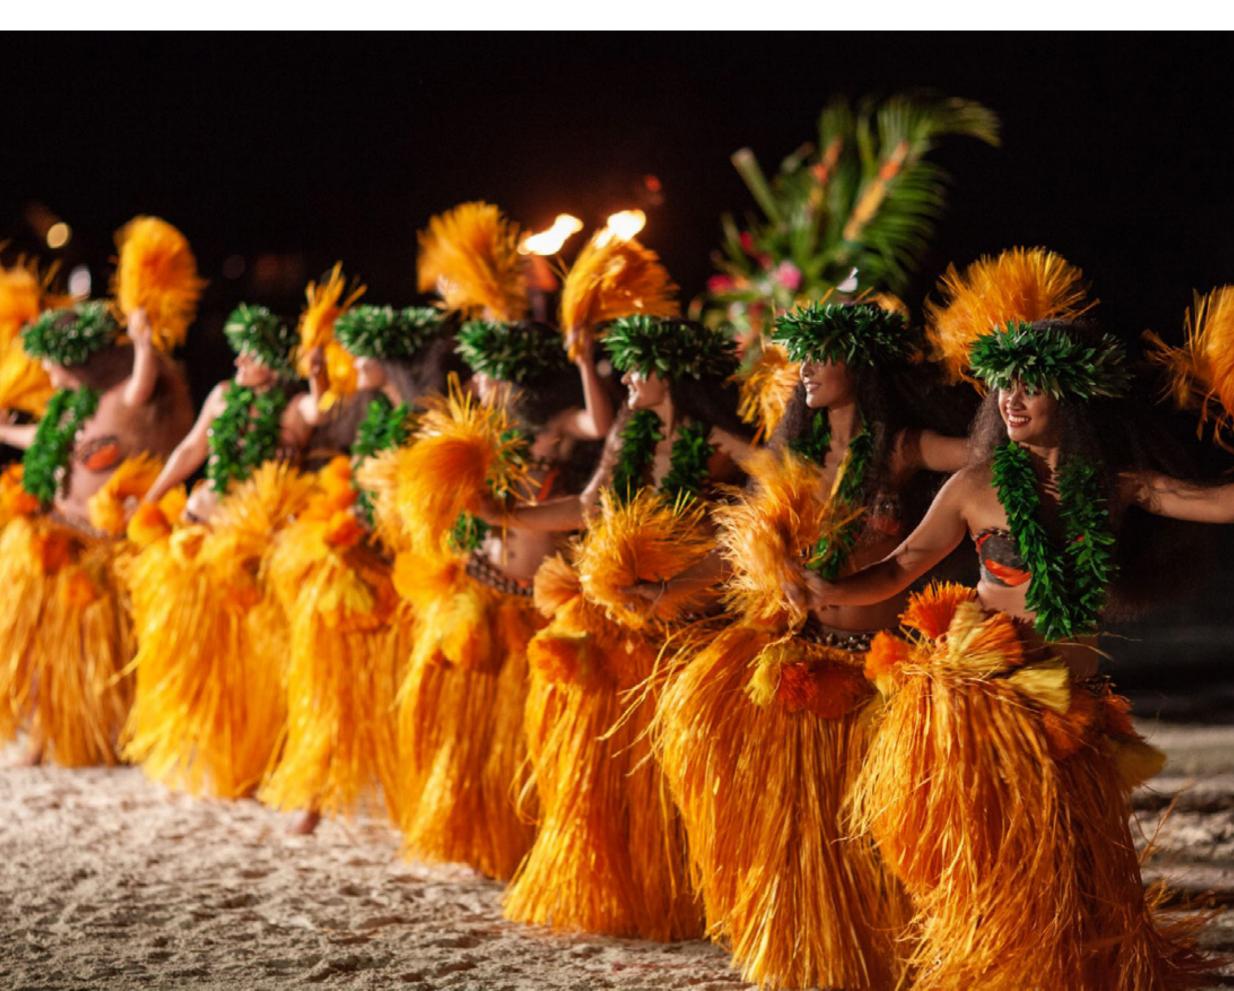

## PRIVATE TAHITIAN NIGHT

Join us for a feast for all senses. Enjoy a family-style traditional Tahitian dinner while Polynesian performers sing, dance and play music. Perfect enhancement: end the evening with a spectacular fire dance performance.

#### THIS PACKAGE INCLUDES:

Welcome Mai Tai cocktail in coconut

Three-course family-style Tahitian menu

Water and soft drinks

Private server (3 hours)

Four flower leis

Polynesian dance and music show (20 minutes)

Lighting and flower centrepiece

PRICE FOR 4 PEOPLE: 235,000 XPF COST PER ADDITIONAL PERSON: 25,000 XPF

Suggested Enhancements: Fire dance and drum show to enlighten your dinner FROM 70,000 XPF

One-hour photo shoot to keep memories of this magical night 60,000 XPF

Western guitar and singer 45,000 XPF PER HOUR

Traditional dancer – Duo (30 minutes) 39,200 XPF

Traditional Polynesian show (30 minutes) 160,000 XPF

Fire dance and drums *(15 minutes)* FROM 70,000 XPF TO 130,000 XPF