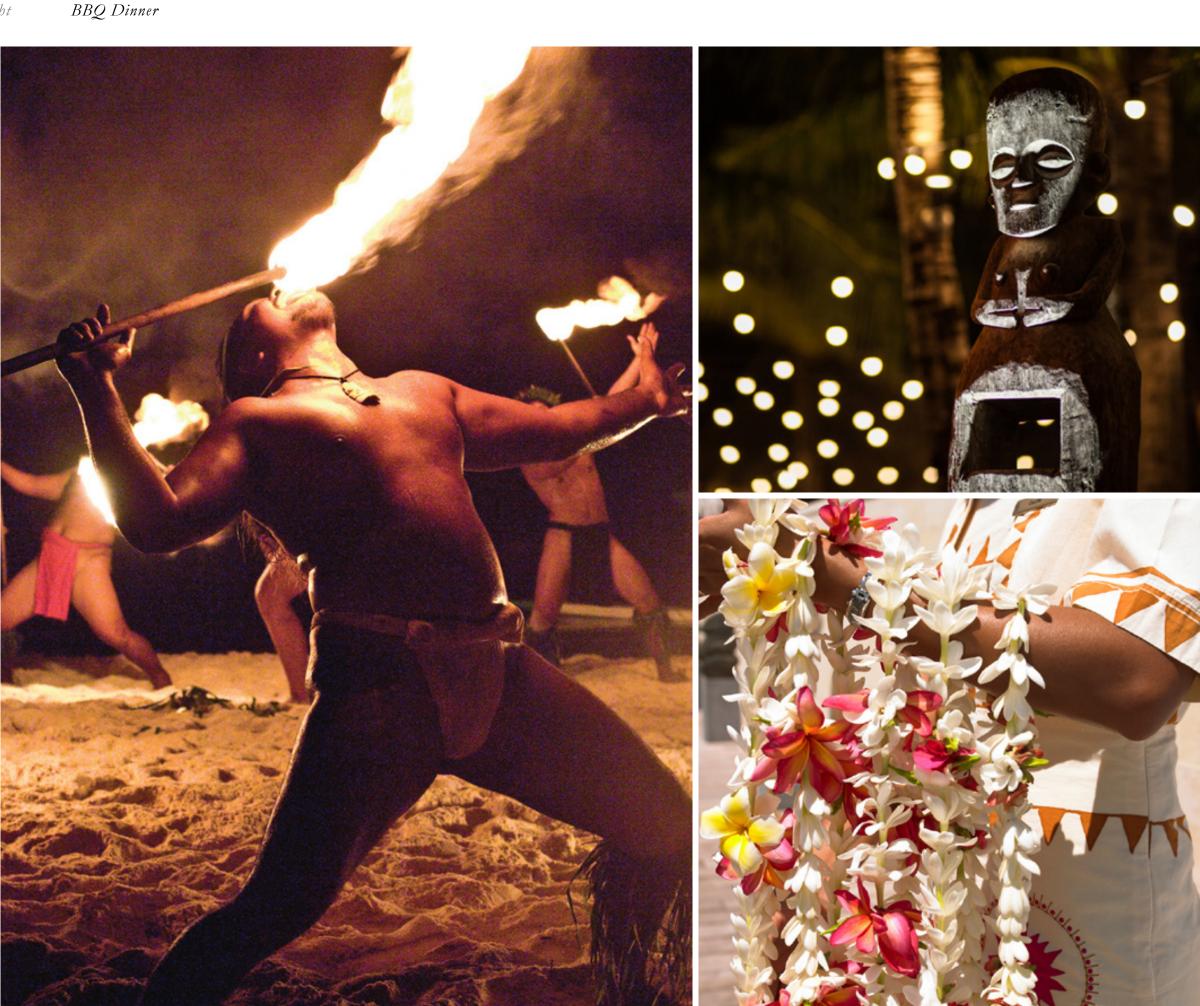

## PRIVATE TAHITIAN NIGHT

Join us for a feast for all senses. Enjoy a family-style traditional Tahitian dinner while Polynesian performers sing, dance and play music. Perfect enhancement: end the evening with a spectacular fire dance performance.

#### THIS PACKAGE INCLUDES:

Welcome Mai Tai cocktail in coconut

Three-course family-style Tahitian menu

Water and soft drinks

Private server (3 hours)

Four flower leis

Polynesian dance and music show (20 minutes)

Lighting and flower centrepiece

PRICE FOR 4 PEOPLE: 235,000 XPF COST PER ADDITIONAL PERSON: 25,000 XPF

Suggested Enhancements: Fire dance and drum show to enlighten your dinner FROM 70,000 XPF

One-hour photo shoot to keep memories of this magical night 60,000 XPF