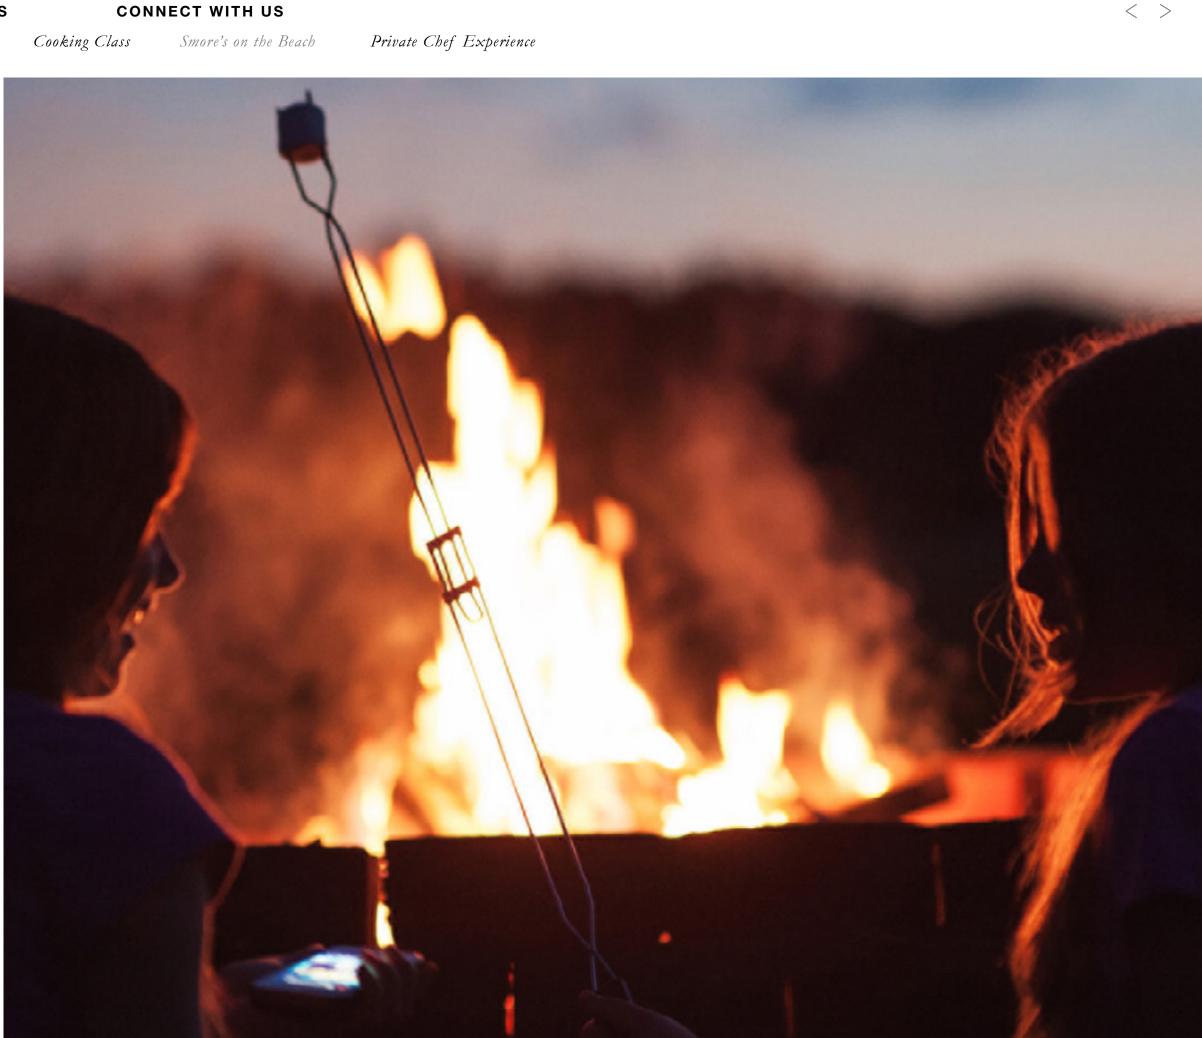

## SMORE'S ON THE BEACH

Gather around your beach firepit and take in the magical views while roasting marshmallows for S'mores. Nostalgia with unmatched views and stars to complete the evening.

#### THIS PACKAGE INCLUDES:

S'mores set-up and ingredients

Champagne & Canapé Cart

Soft drinks Water, fruit juice, soda

Outdoor lounge set-up

Server (2 hours)

#### PRICE FOR 4 PEOPLE: 70,000 XPF COST PER ADDITIONAL PERSON: 5,000 XPF

Suggested Enhancements: One-hour photo shoot to keep memories of this magical night 60,000 XPF

Tahitian legend telling (45 minutes) 40,000 XPF