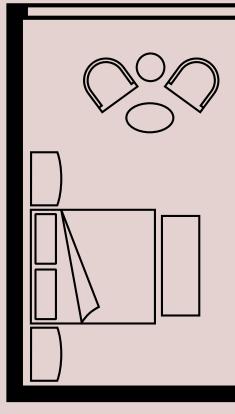

# PENTHOUSE SUITES

Perched on the 38th and 39th floors, the sprawling Penthouse Suites offer 3,400 sq. ft. (1,036 m<sup>2</sup>) of sophisticated accommodations. The suites feature sleek interior design accented by natural light from the floor-to-ceiling windows and views of the iconic Las Vegas Strip, Allegiant Stadium and Las Vegas Valley.

The suite's foyer draws you in to the sprawling living room space complete with inviting vignette seating, while the living room features a boardroom table for up to 8 guests. Adjacent this gathering space is the guest facing bar all accented by the suite's unparalleled views of the glittering lights below. The master bedroom which features a large sitting area and marble bath are a blissful private escape perfect for work and relaxation.

VIEW FLOOR PLAN COMPARISON CHART > SUITE AMENITIES >

MORE INFORMATION ON FOURSEASONS.COM RATES AND AVAILABILITY >

SUITES

PENTHOUSE SUITES

<

STRIP VIEW PRESIDENTIAL SUITES

PANORAMIC SUITES

VALLEY VIEW SUITES