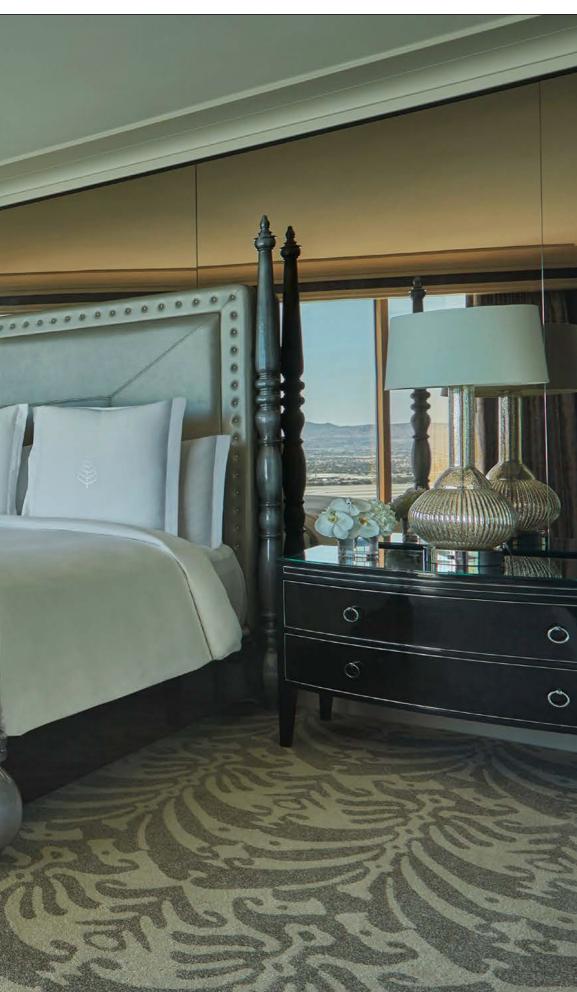

# PENTHOUSE SUITES

Perched on the 38th and 39th floors, the sprawling Penthouse Suites offer 3,400 sq. ft. (1,036 m<sup>2</sup>) of sophisticated accommodations. The suites feature sleek interior design accented by natural light from the floor-to-ceiling windows and views of the iconic Las Vegas Strip, Allegiant Stadium and Las Vegas Valley.

The suite's foyer draws you in to the sprawling living room space complete with inviting vignette seating, while the living room features a boardroom table for up to 8 guests. Adjacent this gathering space is the guest facing bar all accented by the suite's unparalleled views of the glittering lights below. The master bedroom which features a large sitting area and marble bath are a blissful private escape perfect for work and relaxation.