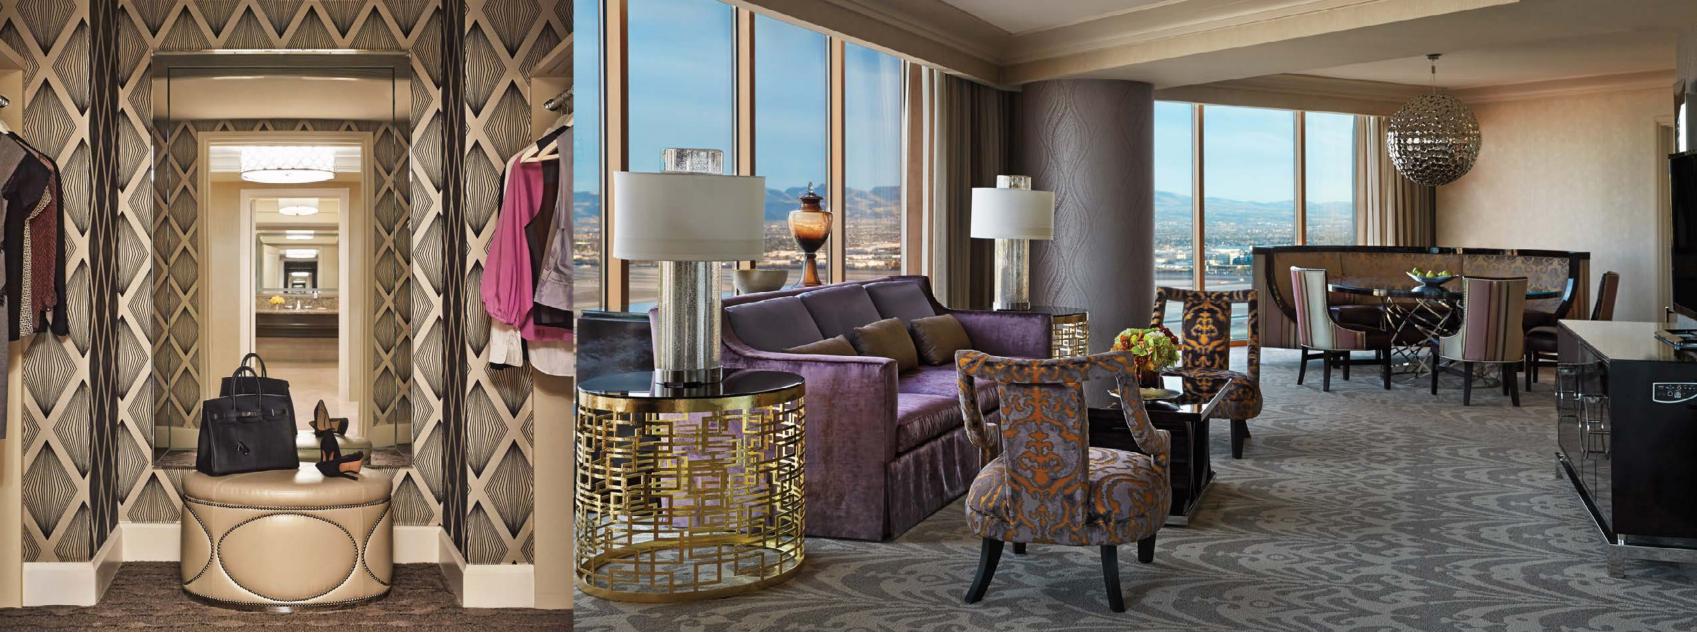

# PENTHOUSE SUITES

Perched on the 38th and 39th floors, the sprawling Penthouse Suites offer 3,400 sq. ft. (1,036 m<sup>2</sup>) of sophisticated accommodations. The suites feature sleek interior design accented by natural light from the floor-to-ceiling windows and views of the iconic Las Vegas Strip, Allegiant Stadium and Las Vegas Valley.

The suite's foyer draws you in to the sprawling living room space complete with inviting vignette seating, while the living room features a boardroom table for up to 8 guests. Adjacent this gathering space is the guest facing bar all accented by the suite's unparalleled views of the glittering lights below. The master bedroom which features a large sitting area and marble bath are a blissful private escape perfect for work and relaxation.