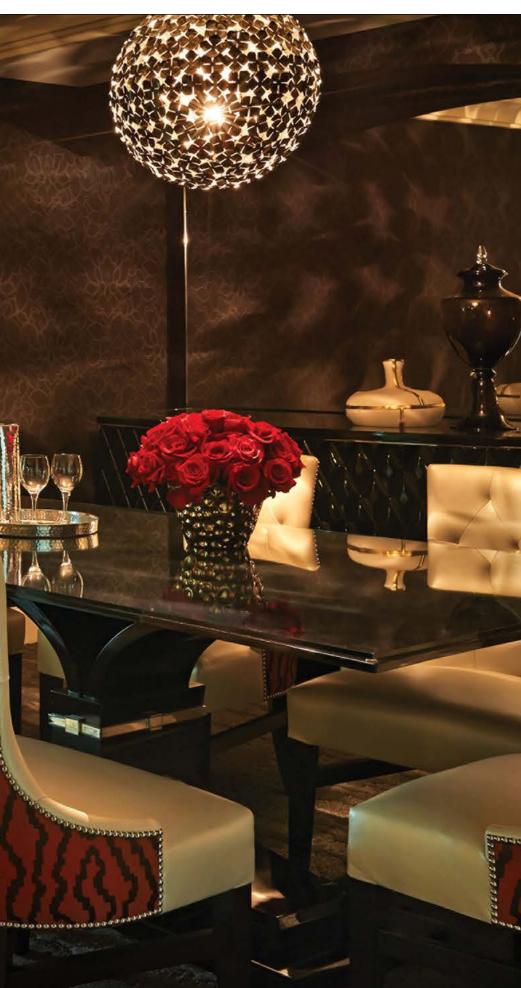

The suite's foyer draws you in to the sprawling living room space complete with inviting vignette seating, while the living room features a boardroom table for up to 8 guests. Adjacent this gathering space is the guest facing bar all accented by the suite's unparalleled views of the glittering lights below. The master bedroom which features a large sitting area and marble bath are a blissful private escape perfect for work and relaxation.