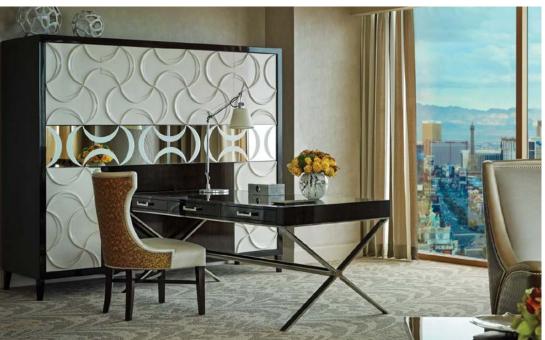

The suite's foyer draws you in to the sprawling living room space complete with inviting vignette seating, while the living room features a boardroom table for up to 8 guests. Adjacent this gathering space is the guest facing bar all accented by the suite's unparalleled views of the glittering lights below. The master bedroom which features a large sitting area and marble bath are a blissful private escape perfect for work and relaxation.