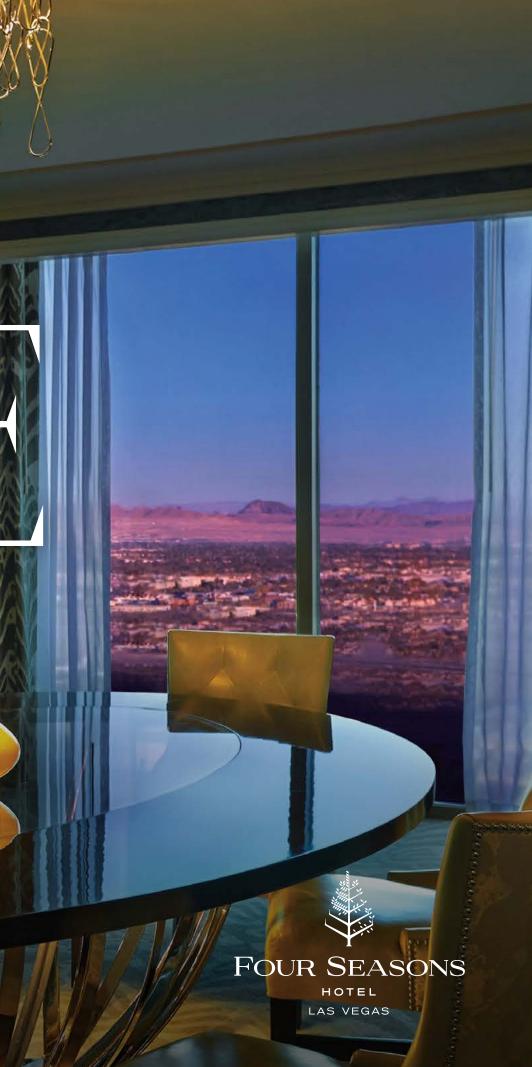

# EXPERIENCE LAS VEGAS with four seasons comfort and style

Elevate your stay at Four Seasons Hotel Las Vegas with our collection of 81 sophisticated suites – many with postcard views of the world-famous Las Vegas Strip. Positioned on the 35<sup>th</sup> to 39<sup>th</sup> floors of the Mandalay Bay Resort, these stylish one- to three-bedroom accommodations provide added space and privacy for luxurious relaxation, entertaining or business meetings. Legendary Four Seasons service places them in a category all their own.

# PENTHOUSE SUITES

Perched on the 38th and 39th floors, the sprawling Penthouse Suites offer 3,400 sq. ft. (1,036 m<sup>2</sup>) of sophisticated accommodations. The suites feature sleek interior design accented by natural light from the floor-to-ceiling windows and views of the iconic Las Vegas Strip, Allegiant Stadium and Las Vegas Valley.

The suite's foyer draws you in to the sprawling living room space complete with inviting vignette seating, while the living room features a boardroom table for up to 8 guests. Adjacent this gathering space is the guest facing bar all accented by the suite's unparalleled views of the glittering lights below. The master bedroom which features a large sitting area and marble bath are a blissful private escape perfect for work and relaxation.