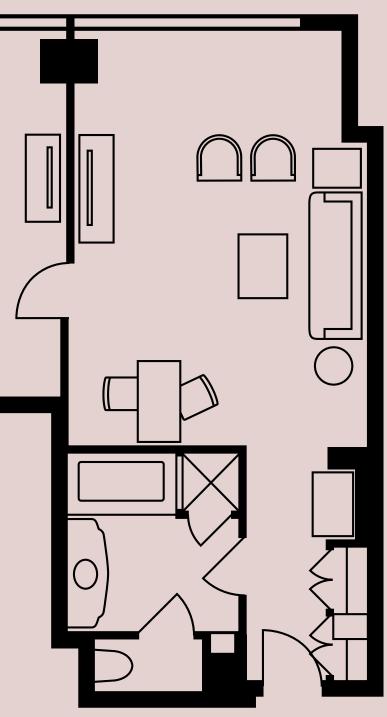

# STRIP VIEW PRESIDENTIAL SUITES

The ultimate in Las Vegas prestige ideal for business entertaining or personal indulgence – our onebedroom Presidential Strip View Suites offer 2,225 sq. ft. (207 m<sup>2</sup>) of sleek, contemporary design.

From the entry foyer with powder room, step into a sprawling living room with a choice of seating areas and an executive desk – all backed by wraparound, floor-toceiling panoramas of the Las Vegas Strip. The separate dining room for eight guests connects to a convenient kitchen pantry. With sunrise views, the secluded master bedroom features an en suite bath and oversized walk-in closet. These suites are also available with two or three bedrooms.

VIEW FLOOR PLAN > COMPARISON CHART > SUITE AMENITIES >

MORE INFORMATION ON FOURSEASONS.COM RATES AND AVAILABILITY >

SUITES

SUITE AMENITIES

PENTHOUSE SUITES

STRIP VIEW PRESIDENTIAL SUITES

PANORAMIC SUITES

VALLEY VIEW SUITES