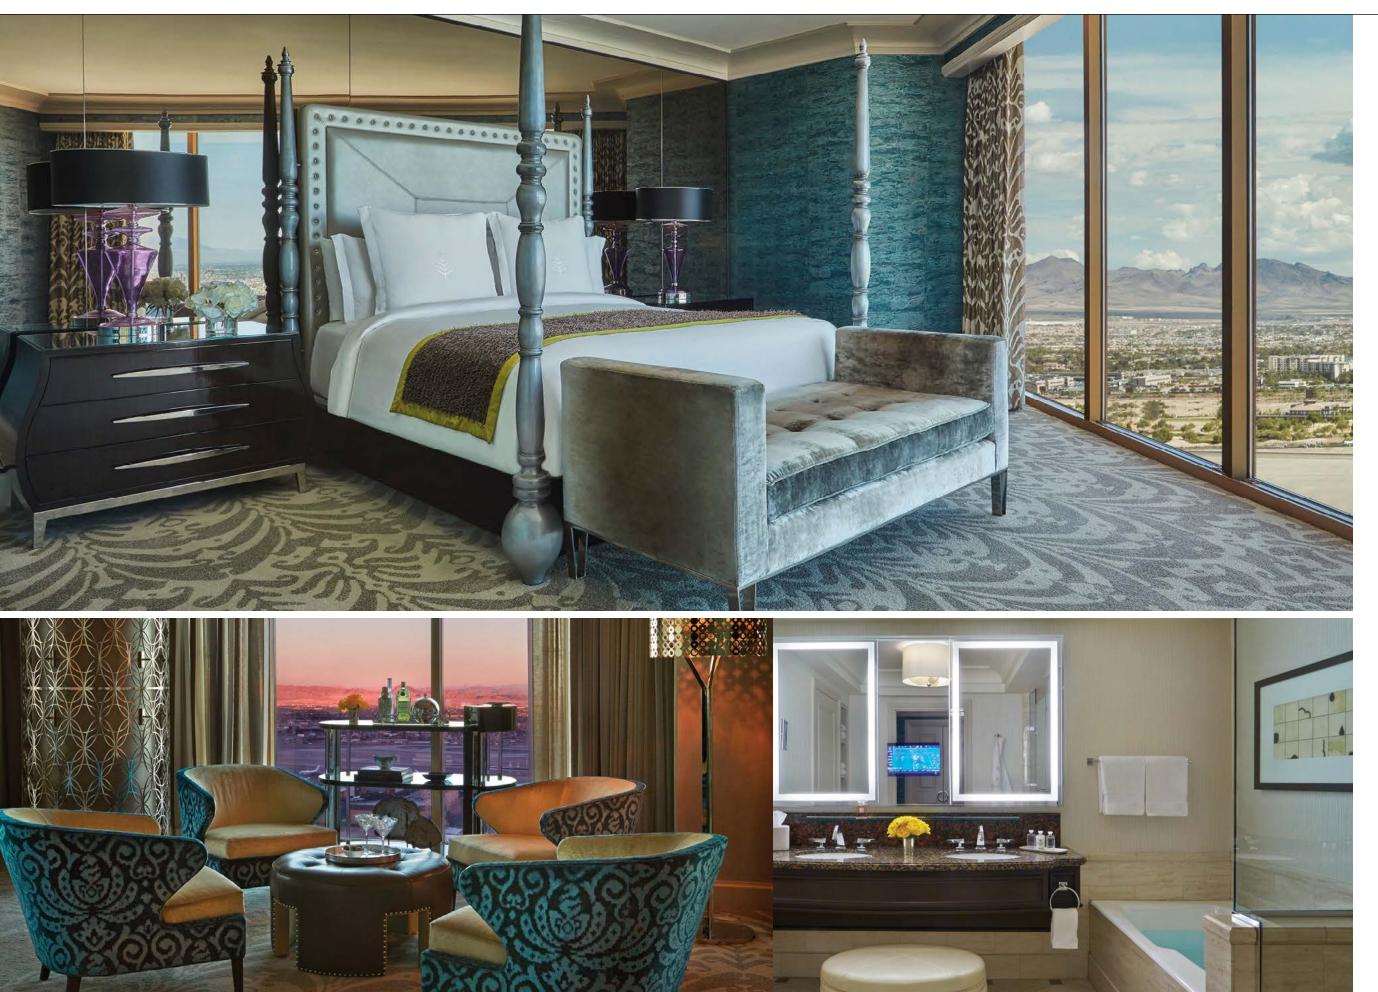

# PENTHOUSE SUITES

Perched on the 38th and 39th floors, the sprawling Penthouse Suites offer 3,400 sq. ft. (1,036 m<sup>2</sup>) of sophisticated accommodations. The suites feature sleek interior design accented by natural light from the floor-to-ceiling windows and views of the iconic Las Vegas Strip, Allegiant Stadium and Las Vegas Valley.

The suite's foyer draws you in to the sprawling living room space complete with inviting vignette seating, while the living room features a boardroom table for up to 8 guests. Adjacent this gathering space is the guest facing bar all accented by the suite's unparalleled views of the glittering lights below. The master bedroom which features a large sitting area and marble bath are a blissful private escape perfect for work and relaxation.