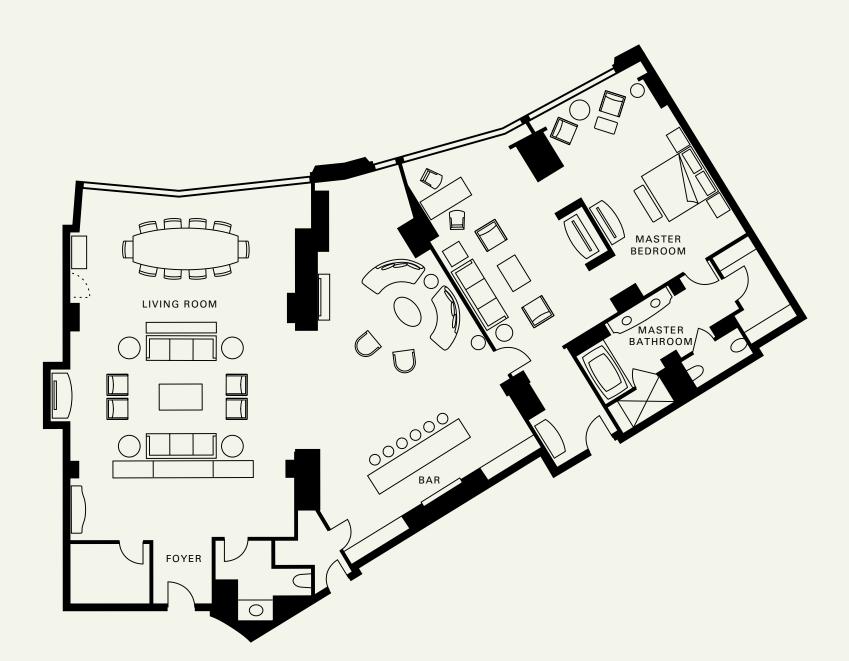

# PENTHOUSE SUITES

Perched on the 38th and 39th floors, the sprawling Penthouse Suites offer 3,400 sq. ft. (1,036 m<sup>2</sup>) of sophisticated accommodations. The suites feature sleek interior design accented by natural light from the floor-to-ceiling windows and views of the iconic Las Vegas Strip, Allegiant Stadium and Las Vegas Valley.

The suite's foyer draws you in to the sprawling living room space complete with inviting vignette seating, while the living room features a boardroom table for up to 8 guests. Adjacent this gathering space is the guest facing bar all accented by the suite's unparalleled views of the glittering lights below. The master bedroom which features a large sitting area and marble bath are a blissful private escape perfect for work and relaxation.

VIEW FLOOR PLAN COMPARISON CHART > SUITE AMENITIES >

MORE INFORMATION ON FOURSEASONS.COM RATES AND AVAILABILITY >

SUITES

PENTHOUSE SUITES

<

STRIP VIEW PRESIDENTIAL SUITES

PANORAMIC SUITES

VALLEY VIEW SUITES