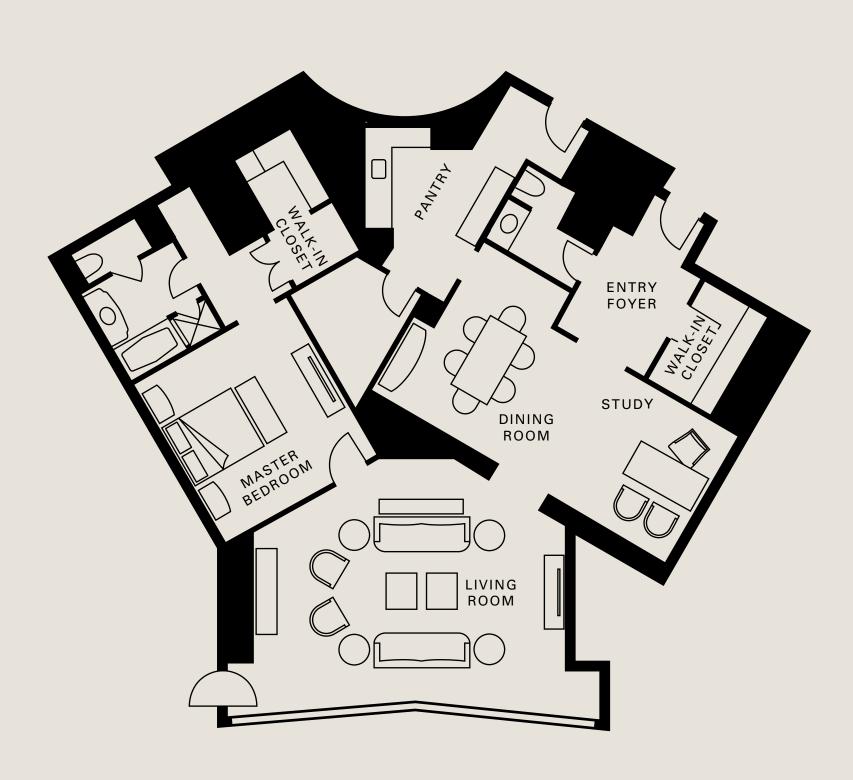

A formal entry foyer with powder room leads to an expansive living area, including a study, living room, and dining room served from a kitchen pantry. The master bedroom features a walk-in closet and marble bath. These suites are also available with two or three bedrooms.