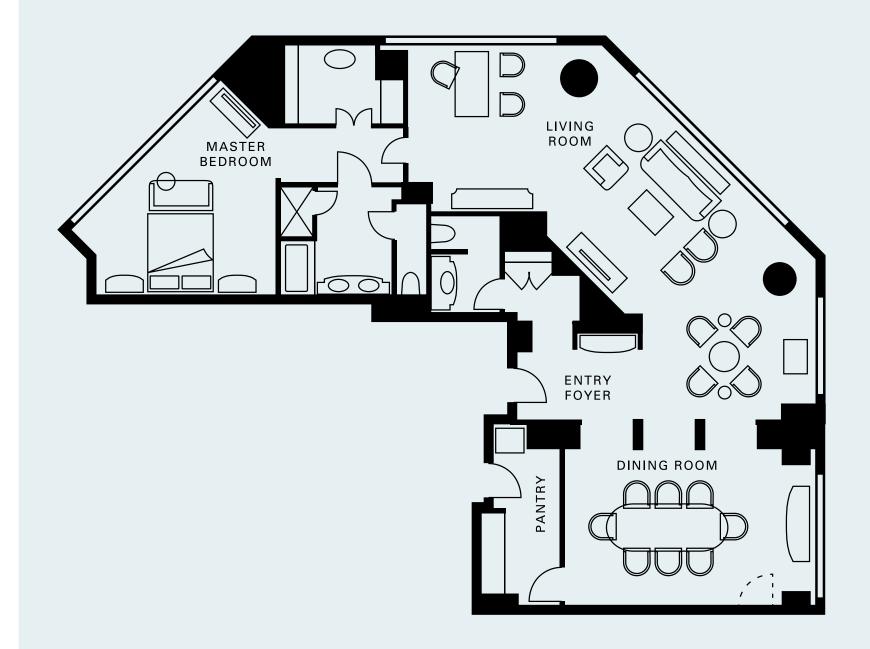

# THE DELUXE ONE-BEDROOM SUITES

Floor-to-ceiling windows in our One-Bedroom Suites provide a postcard perspective of the iconic marquees of the Las Vegas Strip, majestic desert landscapes or panoramas of the Spring Mountain range and Allegiant Stadium. With a large living room for relaxing and entertaining, these 1,100-sq.-ft. (102-m<sup>2</sup>) suites feature bold colors and chic, sophisticated design. The bedroom includes a sitting area, abundant closet space and an en suite bathroom. An additional powder room for guests is located at the entrance.