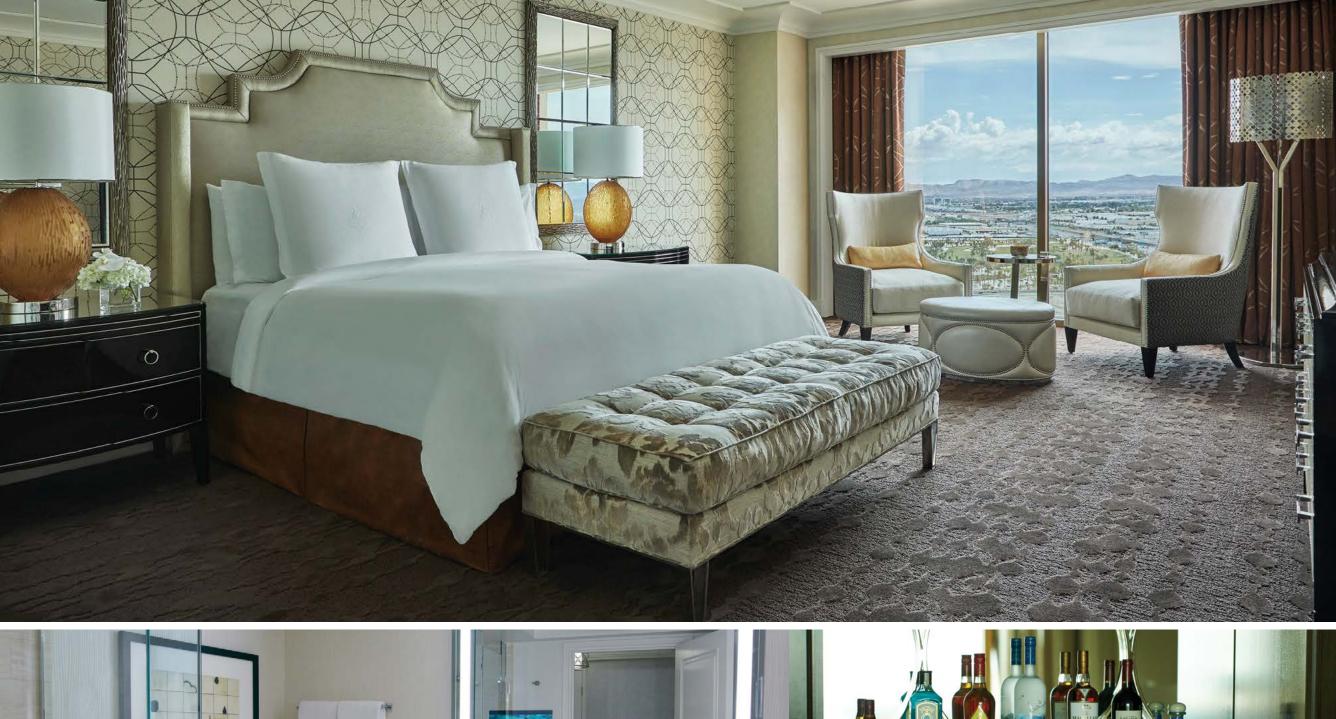

The suite's foyer draws you in to the sprawling living room space complete with inviting vignette seating, while the living room features a boardroom table for up to 8 guests. Adjacent this gathering space is the guest facing bar all accented by the suite's unparalleled views of the glittering lights below. The master bedroom which features a large sitting area and marble bath are a blissful private escape perfect for work and relaxation.

# THE LUXURIOUS FOUR SEASONS EXECUTIVE SUITES

Ideal for business trips, casual meetings or relaxing in spacious comfort, our Four Seasons Executive Suites measure 810 sq. ft. (75 m<sup>2</sup>) and offer sleek, modern design. The smartly efficient layout includes a separate living room and bedroom, both with TV and sitting areas. Floor-to-ceiling windows inspire with views of the desert horizon and valley or panoramas of the Spring Mountain range and Allegiant Stadium.