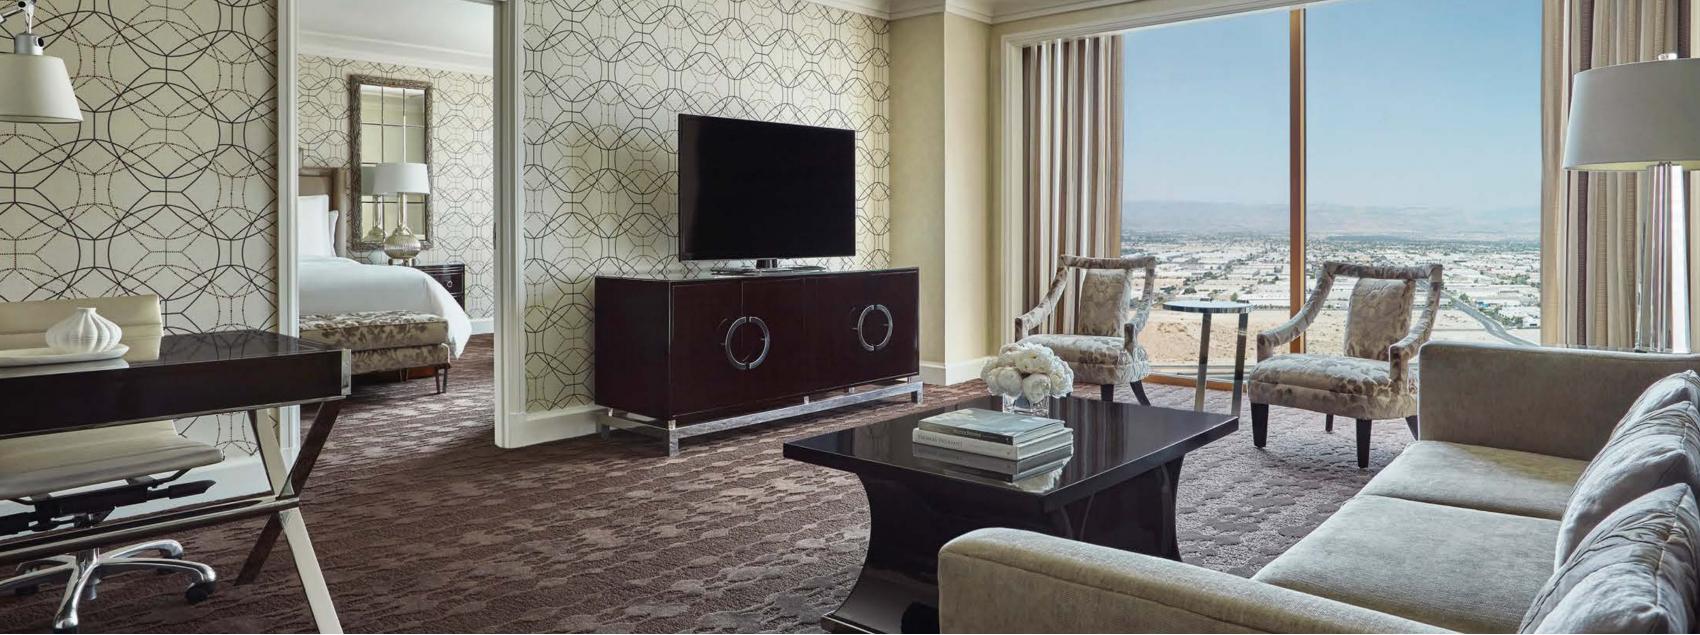

# STRIP VIEW PRESIDENTIAL SUITES

The ultimate in Las Vegas prestige ideal for business entertaining or personal indulgence – our onebedroom Presidential Strip View Suites offer 2,225 sq. ft. (207 m<sup>2</sup>) of sleek, contemporary design.

From the entry foyer with powder room, step into a sprawling living room with a choice of seating areas and an executive desk – all backed by wraparound, floor-toceiling panoramas of the Las Vegas Strip. The separate dining room for eight guests connects to a convenient kitchen pantry. With sunrise views, the secluded master bedroom features an en suite bath and oversized walk-in closet. These suites are also available with two or three bedrooms.

# STRIP VIEW PRESIDENTIAL SUITES

| SIZE               | •One-bedroom: 2,225 sq. ft. (207 m <sup>2</sup> )                                                                                                                                                   |  |  |  |  |  |
|--------------------|-----------------------------------------------------------------------------------------------------------------------------------------------------------------------------------------------------|--|--|--|--|--|
|                    | • Two-bedroom: 2,725 sq. ft. (253 m <sup>2</sup> )                                                                                                                                                  |  |  |  |  |  |
|                    | • Three-bedroom: 3,225 sq. ft. (300 m <sup>2</sup> )                                                                                                                                                |  |  |  |  |  |
| NUMBER OF SUITES   | 5                                                                                                                                                                                                   |  |  |  |  |  |
| LOCATION           | 35th to 39th floors                                                                                                                                                                                 |  |  |  |  |  |
| VIEW               | Entire Las Vegas Strip, including sunrise over the city                                                                                                                                             |  |  |  |  |  |
| OCCUPANCY          | One-bedroom: 4 adults or 2 adults and 2 children                                                                                                                                                    |  |  |  |  |  |
|                    | <ul> <li>Two-bedroom: 6 adults or 4 adults and 2 children</li> </ul>                                                                                                                                |  |  |  |  |  |
|                    | <ul> <li>Three-bedroom: 8 adults or 4 adults and 4 children</li> </ul>                                                                                                                              |  |  |  |  |  |
| BEDS               | <ul> <li>One-bedroom: One king bed, one sofa bed, two rollaways and one crib<br/>(additional fee applies for rollaway)</li> </ul>                                                                   |  |  |  |  |  |
|                    | <ul> <li>Two-bedroom: Two king beds, one sofa bed, two rollaways and two cribs<br/>(additional fee applies for rollaway)</li> </ul>                                                                 |  |  |  |  |  |
|                    | <ul> <li>Three-bedroom: Three king beds, one sofa bed, two rollaways and three cribs<br/>(additional fee applies to rollaway)</li> </ul>                                                            |  |  |  |  |  |
| BATHROOMS          | • Up to three full marble bathrooms with deep soaking tub, separate glass-<br>enclosed shower, and a mirror with integrated television (master bathroom only)                                       |  |  |  |  |  |
|                    | • Guest powder room                                                                                                                                                                                 |  |  |  |  |  |
| LIVING/DINING AREA | <ul> <li>Expanded living room, including a 75-inch (191-centimetre) flat-screen LED<br/>television with 60 high-definition channels, a media hub and an upgraded<br/>electronics package</li> </ul> |  |  |  |  |  |
|                    | <ul> <li>Separate dining room, seating eight</li> </ul>                                                                                                                                             |  |  |  |  |  |
|                    | <ul> <li>Large kitchen pantry with a full-size refrigerator, deluxe coffee and<br/>tea machines, and various appliances</li> </ul>                                                                  |  |  |  |  |  |
|                    | Generously proportioned desk and ergonomic task chair                                                                                                                                               |  |  |  |  |  |
| MASTER BEDROOM     | Floor-to-ceiling windows with stunning panoramic views                                                                                                                                              |  |  |  |  |  |
|                    | Walk-in closet with bench for seating                                                                                                                                                               |  |  |  |  |  |
|                    | <ul> <li>•55-inch (140-centimetre) flat-screen LED television</li> </ul>                                                                                                                            |  |  |  |  |  |