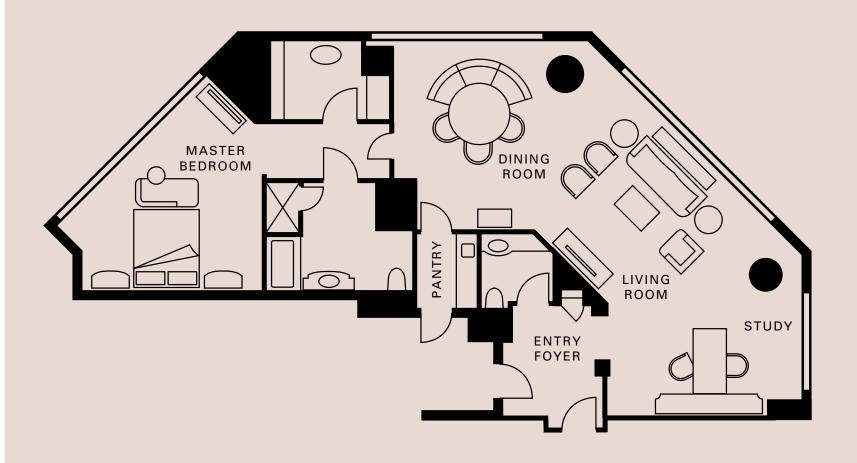

# PENTHOUSE SUITES

Perched on the 38th and 39th floors, the sprawling Penthouse Suites offer 3,400 sq. ft. (1,036 m<sup>2</sup>) of sophisticated accommodations. The suites feature sleek interior design accented by natural light from the floor-to-ceiling windows and views of the iconic Las Vegas Strip, Allegiant Stadium and Las Vegas Valley.

The suite's foyer draws you in to the sprawling living room space complete with inviting vignette seating, while the living room features a boardroom table for up to 8 guests. Adjacent this gathering space is the guest facing bar all accented by the suite's unparalleled views of the glittering lights below. The master bedroom which features a large sitting area and marble bath are a blissful private escape perfect for work and relaxation.