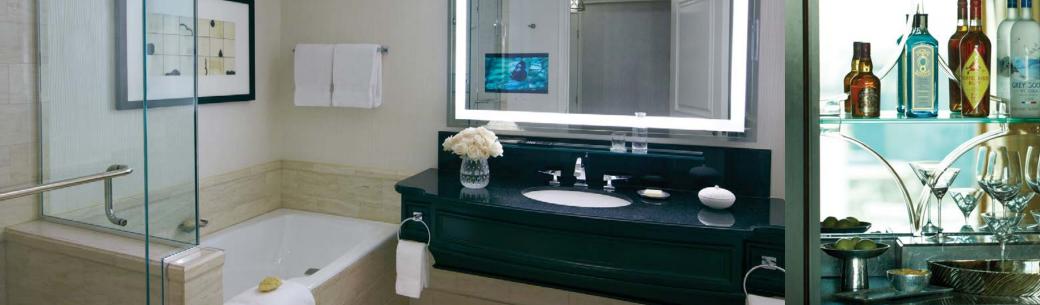

# **BED & BATH**

- Down duvets
- Down pillows
- Hair dryer
- Hypoallergenic pillows on request
- Thick terry bathrobes
- Marble bathrooms with backlit mirrors and an integrated television system

# ACCOMMODATIONS

- •424 stylish guest rooms, including 81 suites, elevated on floors 35 to 39 of the Mandalay Bay tower
- Floor-to ceiling windows with views of the glittering Las Vegas Strip, the desert and mountains
- The new Four Seasons Bed, customizable for individual comfort
- · Spacious marble bathroom with oversized tub, glass-enclosed shower and backlit mirror with an integrated television (master bathrooms only)