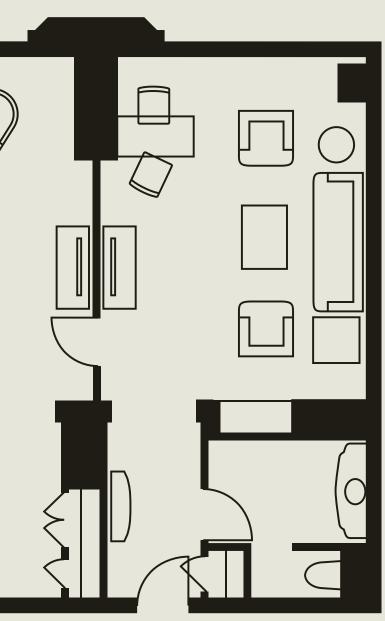

# PENTHOUSE SUITES

Perched on the 38th and 39th floors, the sprawling Penthouse Suites offer 3,400 sq. ft. (1,036 m<sup>2</sup>) of sophisticated accommodations. The suites feature sleek interior design accented by natural light from the floor-to-ceiling windows and views of the iconic Las Vegas Strip, Allegiant Stadium and Las Vegas Valley.

The suite's foyer draws you in to the sprawling living room space complete with inviting vignette seating, while the living room features a boardroom table for up to 8 guests. Adjacent this gathering space is the guest facing bar all accented by the suite's unparalleled views of the glittering lights below. The master bedroom which features a large sitting area and marble bath are a blissful private escape perfect for work and relaxation.

# PENTHOUSE SUITES

| SIZE               | • One-bedroom: 3,400 sq. ft. (316 m²)<br>• Two-bedroom: 3,900 sq. ft. (362 m²)                                                                                                                      |  |  |  |
|--------------------|-----------------------------------------------------------------------------------------------------------------------------------------------------------------------------------------------------|--|--|--|
|                    | •Three-bedroom: 4,400 sq. ft. (409 m²)                                                                                                                                                              |  |  |  |
| NUMBER OF SUITES   | 2                                                                                                                                                                                                   |  |  |  |
| LOCATION           | 38th and 39th floors                                                                                                                                                                                |  |  |  |
| VIEW               | Allegiant Stadium, mountain and sunset views                                                                                                                                                        |  |  |  |
| OCCUPANCY          | • One-bedroom: 4 adults or 2 adults and 2 children                                                                                                                                                  |  |  |  |
|                    | <ul> <li>Two-bedroom: 6 adults or 4 adults and 2 children</li> </ul>                                                                                                                                |  |  |  |
|                    | <ul> <li>Three-bedroom: 10 adults or 6 adults and 4 children</li> </ul>                                                                                                                             |  |  |  |
| BEDS               | •One-bedroom: One king bed, one sofa bed                                                                                                                                                            |  |  |  |
|                    | <ul> <li>Two-bedroom: Two king beds, one sofa bed</li> </ul>                                                                                                                                        |  |  |  |
|                    | <ul> <li>Three-bedroom: Three king beds, one sofa bed</li> </ul>                                                                                                                                    |  |  |  |
| BATHROOMS          | • Up to three full marble bathrooms with deep soaking tub, separate glass-<br>enclosed shower, and a mirror with integrated television (master bathroom only)                                       |  |  |  |
|                    | • Guest powder room                                                                                                                                                                                 |  |  |  |
| LIVING/DINING AREA | <ul> <li>Expanded living room, including a 55-inch (140-centimetre) flat-screen LED<br/>television with 60 high-definition channels, a media hub and an upgraded<br/>electronics package</li> </ul> |  |  |  |
|                    | Separate dining room, seating eight                                                                                                                                                                 |  |  |  |
|                    | <ul> <li>Generously proportioned desk and ergonomic task chair</li> </ul>                                                                                                                           |  |  |  |
| MASTER BEDROOM     | <ul> <li>Floor-to-ceiling windows with stunning panoramic views</li> </ul>                                                                                                                          |  |  |  |
|                    | <ul> <li>Walk-in closet with bench for seating</li> </ul>                                                                                                                                           |  |  |  |
|                    | <ul> <li>75-inch (191-centimetre) flat-screen LED television</li> </ul>                                                                                                                             |  |  |  |
|                    |                                                                                                                                                                                                     |  |  |  |