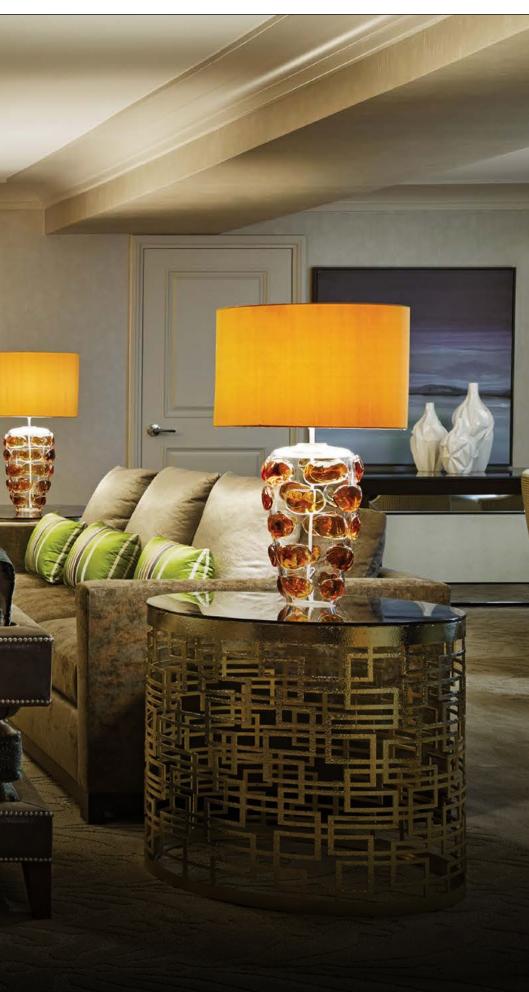

# THE LUXURIOUS FOUR SEASONS EXECUTIVE SUITES

Ideal for business trips, casual meetings or relaxing in spacious comfort, our Four Seasons Executive Suites measure 810 sq. ft. (75 m<sup>2</sup>) and offer sleek, modern design. The smartly efficient layout includes a separate living room and bedroom, both with TV and sitting areas. Floor-to-ceiling windows inspire with views of the desert horizon and valley or panoramas of the Spring Mountain range and Allegiant Stadium.