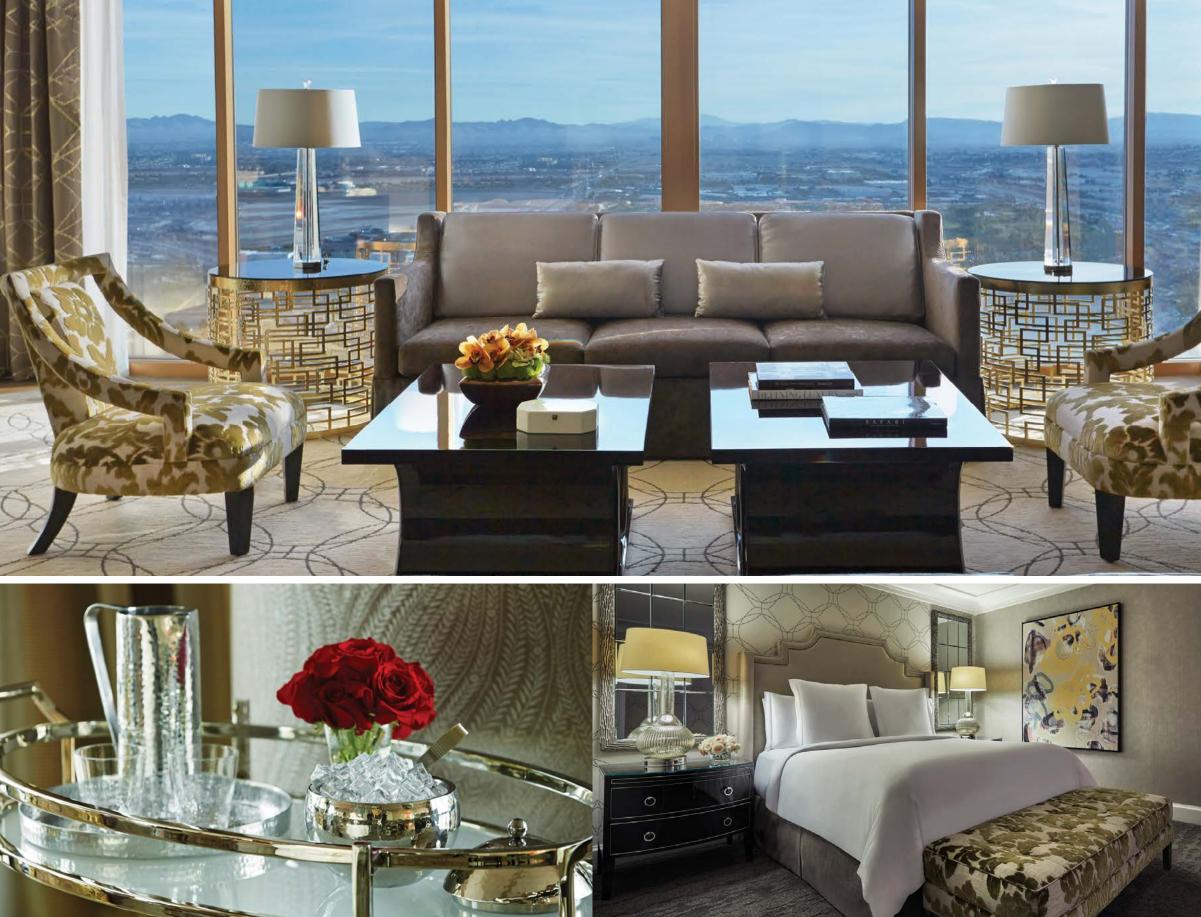

# PENTHOUSE SUITES

Perched on the 38th and 39th floors, the sprawling Penthouse Suites offer 3,400 sq. ft. (1,036 m<sup>2</sup>) of sophisticated accommodations. The suites feature sleek interior design accented by natural light from the floor-to-ceiling windows and views of the iconic Las Vegas Strip, Allegiant Stadium and Las Vegas Valley.

The suite's foyer draws you in to the sprawling living room space complete with inviting vignette seating, while the living room features a boardroom table for up to 8 guests. Adjacent this gathering space is the guest facing bar all accented by the suite's unparalleled views of the glittering lights below. The master bedroom which features a large sitting area and marble bath are a blissful private escape perfect for work and relaxation.