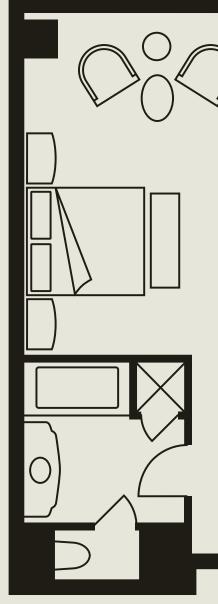

# PENTHOUSE SUITES

Perched on the 38th and 39th floors, the sprawling Penthouse Suites offer 3,400 sq. ft. (1,036 m<sup>2</sup>) of sophisticated accommodations. The suites feature sleek interior design accented by natural light from the floor-to-ceiling windows and views of the iconic Las Vegas Strip, Allegiant Stadium and Las Vegas Valley.

The suite's foyer draws you in to the sprawling living room space complete with inviting vignette seating, while the living room features a boardroom table for up to 8 guests. Adjacent this gathering space is the guest facing bar all accented by the suite's unparalleled views of the glittering lights below. The master bedroom which features a large sitting area and marble bath are a blissful private escape perfect for work and relaxation.

# PENTHOUSE SUITES

| SIZE               | • One-bedroom: 3,400 sq. ft. (316 m²)<br>• Two-bedroom: 3,900 sq. ft. (362 m²)                                                                                                                      |  |  |  |
|--------------------|-----------------------------------------------------------------------------------------------------------------------------------------------------------------------------------------------------|--|--|--|
|                    | •Three-bedroom: 4,400 sq. ft. (409 m²)                                                                                                                                                              |  |  |  |
| NUMBER OF SUITES   | 2                                                                                                                                                                                                   |  |  |  |
| LOCATION           | 38th and 39th floors                                                                                                                                                                                |  |  |  |
| VIEW               | Allegiant Stadium, mountain and sunset views                                                                                                                                                        |  |  |  |
| OCCUPANCY          | • One-bedroom: 4 adults or 2 adults and 2 children                                                                                                                                                  |  |  |  |
|                    | <ul> <li>Two-bedroom: 6 adults or 4 adults and 2 children</li> </ul>                                                                                                                                |  |  |  |
|                    | <ul> <li>Three-bedroom: 10 adults or 6 adults and 4 children</li> </ul>                                                                                                                             |  |  |  |
| BEDS               | •One-bedroom: One king bed, one sofa bed                                                                                                                                                            |  |  |  |
|                    | <ul> <li>Two-bedroom: Two king beds, one sofa bed</li> </ul>                                                                                                                                        |  |  |  |
|                    | <ul> <li>Three-bedroom: Three king beds, one sofa bed</li> </ul>                                                                                                                                    |  |  |  |
| BATHROOMS          | • Up to three full marble bathrooms with deep soaking tub, separate glass-<br>enclosed shower, and a mirror with integrated television (master bathroom only)                                       |  |  |  |
|                    | • Guest powder room                                                                                                                                                                                 |  |  |  |
| LIVING/DINING AREA | <ul> <li>Expanded living room, including a 55-inch (140-centimetre) flat-screen LED<br/>television with 60 high-definition channels, a media hub and an upgraded<br/>electronics package</li> </ul> |  |  |  |
|                    | Separate dining room, seating eight                                                                                                                                                                 |  |  |  |
|                    | <ul> <li>Generously proportioned desk and ergonomic task chair</li> </ul>                                                                                                                           |  |  |  |
| MASTER BEDROOM     | <ul> <li>Floor-to-ceiling windows with stunning panoramic views</li> </ul>                                                                                                                          |  |  |  |
|                    | <ul> <li>Walk-in closet with bench for seating</li> </ul>                                                                                                                                           |  |  |  |
|                    | <ul> <li>75-inch (191-centimetre) flat-screen LED television</li> </ul>                                                                                                                             |  |  |  |
|                    |                                                                                                                                                                                                     |  |  |  |