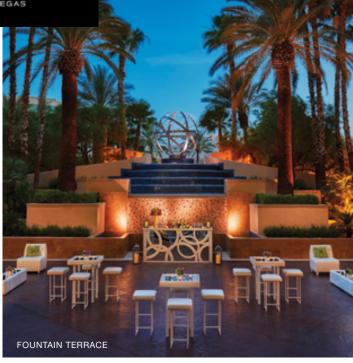

FOR MORE INFORMATION, PLEASE CONTACT THE SALES DEPARTMENT AT:

Tel. (702) 632-5197 Email. rfp.lasvegas@fourseasons.com

CONNECT WITH US fourseasons.com/lasvegas

| CAPACITIES                     |                   |              |                         |           |           |         |         |                  |           |
|--------------------------------|-------------------|--------------|-------------------------|-----------|-----------|---------|---------|------------------|-----------|
| ROOM                           | Size<br>(sq. ft.) | Size<br>(m²) | Rounds<br>(10 pp/table) | Boardroom | Classroom | Theatre | U-shape | Hollow<br>Square | Reception |
| Lobby Level                    |                   |              |                         |           |           |         |         |                  |           |
| Palm Room*                     | 1,702             | 158          | 120                     | 36        | 60        | 120     | 32      | 40               | 200       |
| Pool*                          | _                 | -            | 300                     | -         | _         | -       | -       | -                | 500       |
| Fountain Terrace*              | 5,950             | 552          | 300                     | -         | _         | 400     | -       | -                | 400       |
| Second Floor                   |                   |              |                         |           |           |         |         |                  |           |
| Four Seasons Ballroom          | 10,080            | 936          | 600                     | -         | 600       | 750     | -       | -                | 900       |
| Four Seasons Pre-Function      | 3,920             | 364          | 200                     | -         | _         | 300     | _       | -                | 240       |
| Acacia Ballroom                | 5,250             | 487          | 300                     | -         | 300       | 380     | _       | -                | 450       |
| Acacia Ballroom Pre-Function   | 1,950             | 181          | 120                     | -         | 80        | 136     | _       | -                | 140       |
| Mesquite Room*                 | 1,590             | 148          | 120                     | -         | 70        | 100     | -       | -                | 140       |
| Mesquite One*                  | 960               | 89           | 80                      | 22        | 48        | 60      | 27      | 36               | 80        |
| Mesquite Two*                  | 630               | 59           | 40                      | 22        | 24        | 40      | 24      | 30               | 60        |
| Desert Willow                  | 1,196             | 111          | 80                      | 36        | 60        | 100     | 36      | 42               | 100       |
| North Balcony*                 | 852               | 79           | _                       | -         | _         | -       | _       | -                | 60        |
| Cottonwood                     | 672               | 62           | 50                      | 22        | 24        | 56      | 24      | 30               | 50        |
| Palo Verde                     | 672               | 62           | 50                      | 22        | 24        | 56      | 24      | 30               | 50        |
| Joshua Tree*                   | 203               | 19           | _                       | -         | _         | -       | -       | -                | -         |
| Juniper                        | 228               | 21.2         | 10                      | 8         | -         | -       | -       | -                | -         |
| Mojave Boardroom* (38th Floor) | 2,100             | 195          | _                       | 14        | _         | -       | -       | -                | 75        |
| Sierra Boardroom* (39th Floor) | 2,100             | 195          | _                       | 14        | _         | _       | _       | _                | 75        |