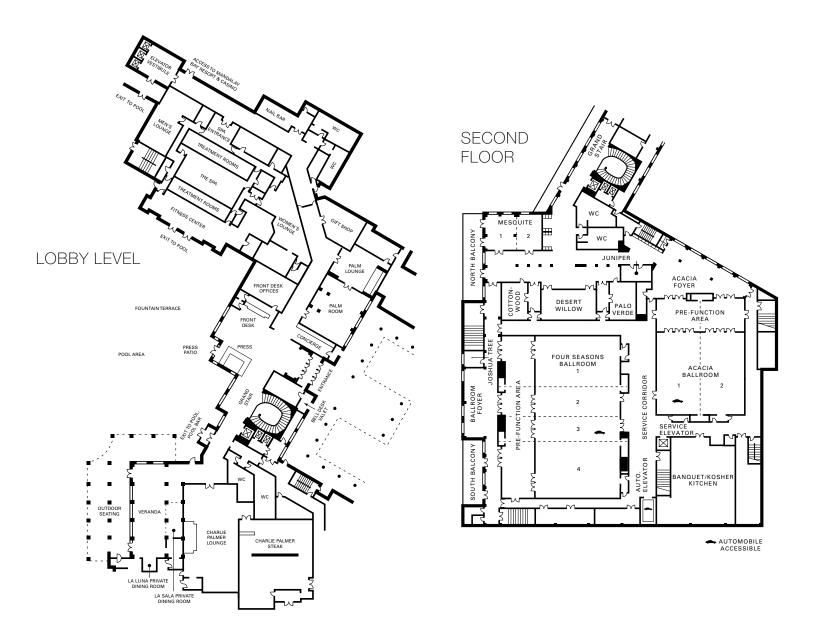

FOR MORE INFORMATION, PLEASE CONTACT THE SALES DEPARTMENT AT:

Tel. (702) 632-5197 Email. rfp.lasvegas@fourseasons.com

CONNECT WITH US fourseasons.com/lasvegas

| CAPACITIES                     |                   |              |                         |           |           |         |         |                  |           |
|--------------------------------|-------------------|--------------|-------------------------|-----------|-----------|---------|---------|------------------|-----------|
| ROOM                           | Size<br>(sq. ft.) | Size<br>(m²) | Rounds<br>(10 pp/table) | Boardroom | Classroom | Theatre | U-shape | Hollow<br>Square | Reception |
| Lobby Level                    |                   |              |                         |           |           |         |         |                  |           |
| Palm Room*                     | 1,702             | 158          | 120                     | 36        | 60        | 120     | 32      | 40               | 200       |
| Pool*                          | _                 | -            | 300                     | -         | _         | -       | -       | -                | 500       |
| Fountain Terrace*              | 5,950             | 552          | 300                     | -         | _         | 400     | -       | -                | 400       |
| Second Floor                   |                   |              |                         |           |           |         |         |                  |           |
| Four Seasons Ballroom          | 10,080            | 936          | 600                     | -         | 600       | 750     | -       | -                | 900       |
| Four Seasons Pre-Function      | 3,920             | 364          | 200                     | -         | _         | 300     | _       | -                | 240       |
| Acacia Ballroom                | 5,250             | 487          | 300                     | -         | 300       | 380     | _       | -                | 450       |
| Acacia Ballroom Pre-Function   | 1,950             | 181          | 120                     | -         | 80        | 136     | _       | -                | 140       |
| Mesquite Room*                 | 1,590             | 148          | 120                     | -         | 70        | 100     | -       | -                | 140       |
| Mesquite One*                  | 960               | 89           | 80                      | 22        | 48        | 60      | 27      | 36               | 80        |
| Mesquite Two*                  | 630               | 59           | 40                      | 22        | 24        | 40      | 24      | 30               | 60        |
| Desert Willow                  | 1,196             | 111          | 80                      | 36        | 60        | 100     | 36      | 42               | 100       |
| North Balcony*                 | 852               | 79           | _                       | -         | _         | -       | _       | -                | 60        |
| Cottonwood                     | 672               | 62           | 50                      | 22        | 24        | 56      | 24      | 30               | 50        |
| Palo Verde                     | 672               | 62           | 50                      | 22        | 24        | 56      | 24      | 30               | 50        |
| Joshua Tree*                   | 203               | 19           | _                       | -         | _         | -       | -       | -                | -         |
| Juniper                        | 228               | 21.2         | 10                      | 8         | -         | -       | -       | -                | -         |
| Mojave Boardroom* (38th Floor) | 2,100             | 195          | _                       | 14        | _         | -       | -       | -                | 75        |
| Sierra Boardroom* (39th Floor) | 2,100             | 195          | _                       | 14        | _         | _       | _       | _                | 75        |