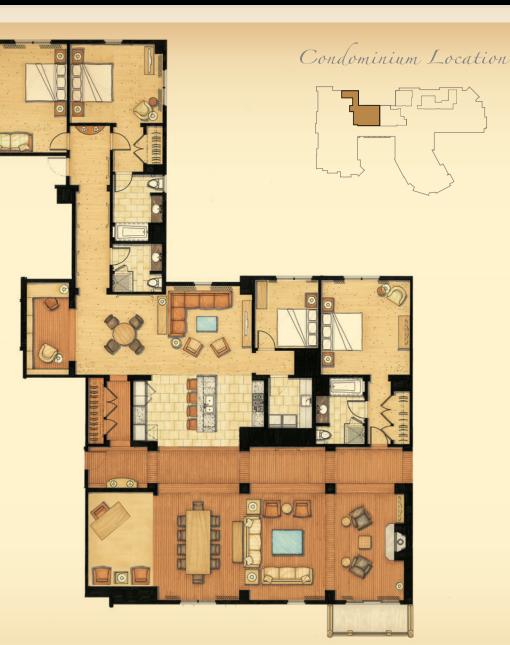

Private Residence

## Room Dimensions

|             | Length | WIDTH  |
|-------------|--------|--------|
| Bedroom 1   | 12'    | 12'    |
| Bedroom 2   | 14'-7" | 15'-7" |
| Bedroom 3   | 15'-2" | 13'-0" |
| Bedroom 4   | 13'-1" | 17'-0" |
| LIVING ROOM | 15'-3" | 25'-2" |
| Dining Room | 15'-3" | 25'-6" |
| Family Room | 19'-3" | 14'-7" |
| Media Room  | 10'-8" | 15'-6" |
| Library     | 10'-5" | 11'-2" |
| Kitchen     | 20'-4" | 10'-6" |

Additional parking and storage - 414 square feet

Four Seasons Private Residences Vail is not owned, developed, or sold by Four Seasons Hotels Limited or its affiliates (Four Seasons, Vail Residential 09, LLC, uses the Four Seasons trademarks of Four Seasons Hotels Limited in Canada and U.S.A. and of Four Seasons Hotels Limited or its affiliates (Four Seasons, sectifications, and amenities are subject to change without notice. Dimensions, specifications, and amenities may vary or be optional. All sizes are approximate. All plotr plans, ather p