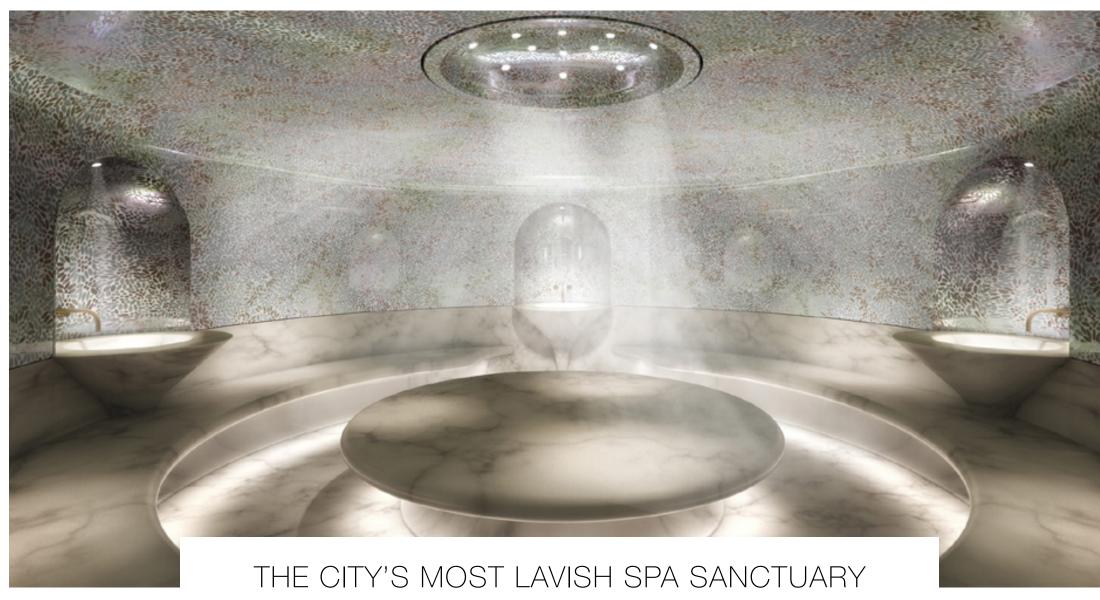

Relax in a soothing enclave inspired by London's ancient Roman history. Colours and materials are inspired by the precious minerals mined by the Romans, lending an atmosphere of timeless serenity. In spacious treatment rooms, experience transformative facials, massages and body therapies. Or discover exclusive Moroccan treatments in our circular Hammam Suite. Enjoy the finest manicures and pedicures in the Finishing Touches Nail Salon; and energise in our Fitness Centre designed for state-of-the-art workouts and private yoga.

### SPA & RECREATION

- The City of London's most lavish spa sanctuary, encompassing 1,680 m<sup>2</sup> (18,083 sq. ft.)
- Eight spacious treatment rooms, including a Spa Suite for couples and a hammam suite for steam treatments
- · State-of-the-art Fitness Centre
- •14-metre (46-foot) pool, vitality pool, sauna and steam
- Finishing Touches nail salon for manicures and pedicures