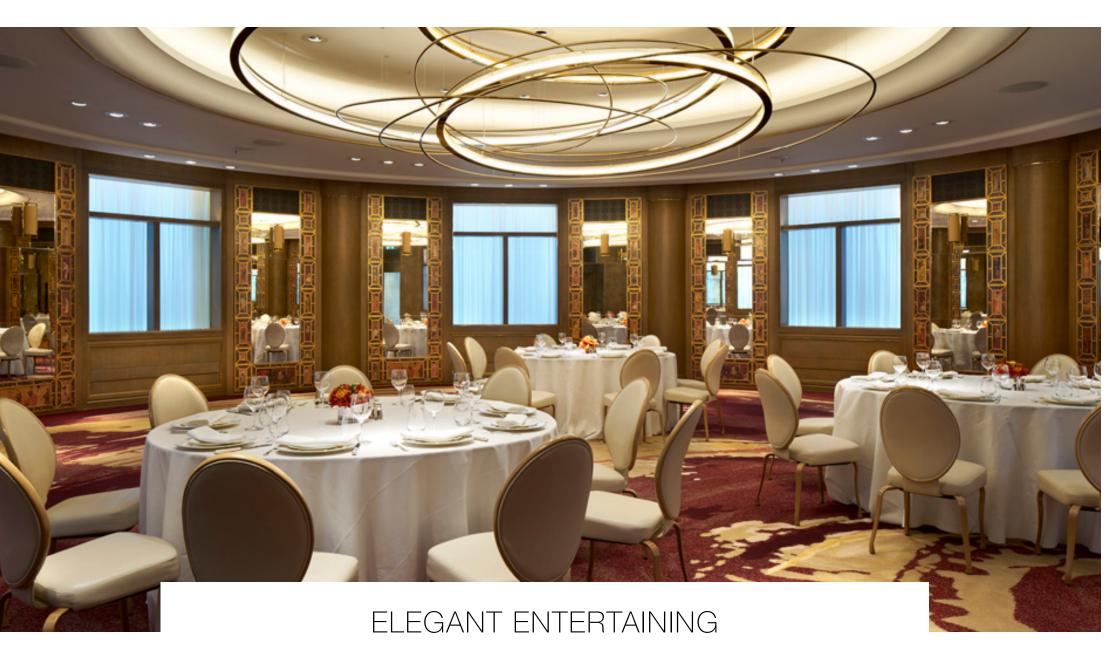

Hotel London at Ten Trinity Square celebrates the capital's rich history and culture, yet feels connected to the future with all the latest technology. With approximately 595 m² (6,403 sq. ft.) of function space, Four Seasons offers two ballrooms and three smaller meeting rooms, conveniently grouped on the first and second floors – hosting up to 200 guests for receptions or 150 for seated dinners. Expert

## MEETINGS AND EVENTS

- Ideal for business meetings, social celebrations and glamorous weddings – hosting up to 200 for receptions
- Approximately 595 m<sup>2</sup> (6,403 sq. ft.) of function space, grouped on the first and second floors
- UN Ballroom for classic grandeur with high ceilings, Corinthian columns, walnut panelling and two crystal chandeliers
- Merchants Hall for a unique circular ballroom glowing with natural light from its circumference of windows
- Three wood-panelled function rooms ideal for board meetings, private dinners or cocktail receptions for up to 16 guests