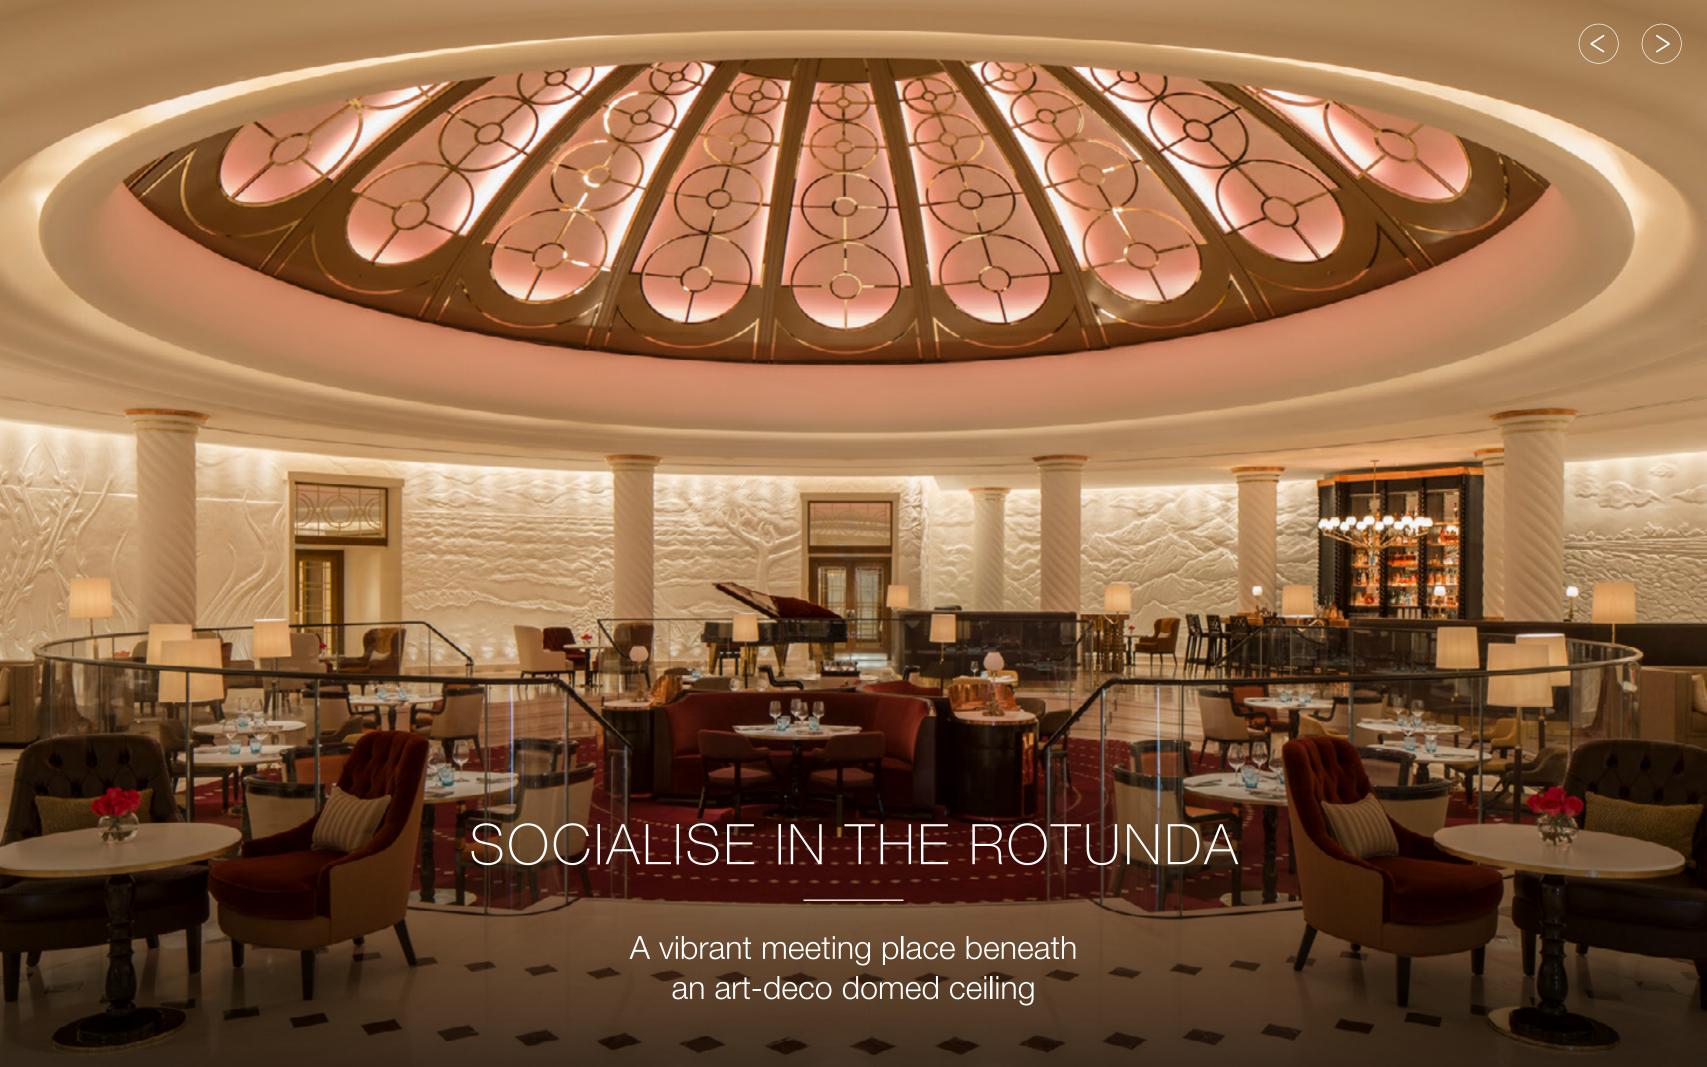

### DINING

- La Dame de Pic London, serving signature French cuisine in a warm and elegant environment
- Sleek Asian restaurant, Mei Ume, for Chinese and Japanese dishes
- The Rotunda for all-day dining and after-work cocktails
- 24-hour In-Room Dining