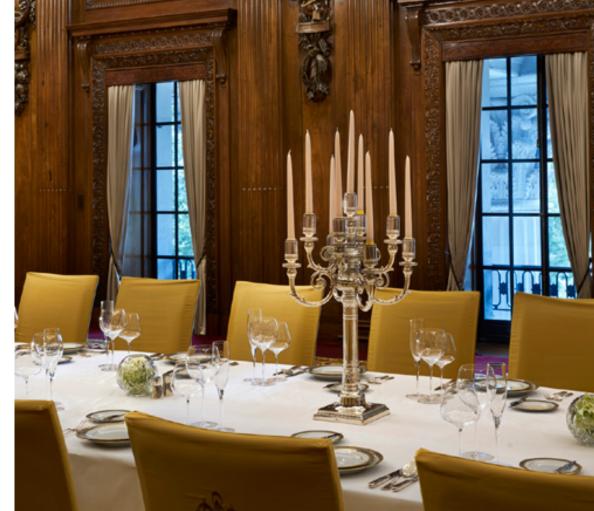

## MEETINGS AND EVENTS

- Ideal for business meetings, social celebrations and glamorous weddings – hosting up to 200 for receptions
- Approximately 595 m<sup>2</sup> (6,403 sq. ft.) of function space, grouped on the first and second floors
- UN Ballroom for classic grandeur with high ceilings, Corinthian columns, walnut panelling and two crystal chandeliers
- Merchants Hall for a unique circular ballroom glowing with natural light from its circumference of windows
- Three wood-panelled function rooms ideal for board meetings, private dinners or cocktail receptions for up to 16 guests