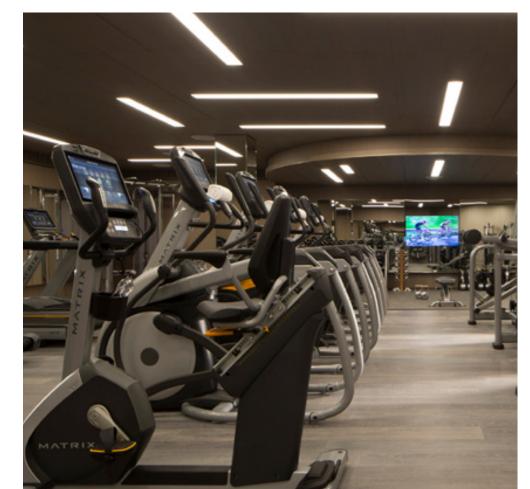

Relax in a soothing enclave inspired by London's ancient Roman history. Colours and materials are inspired by the precious minerals mined by the Romans, lending an atmosphere of timeless serenity. In spacious treatment rooms, experience transformative facials, massages and body therapies. Or discover exclusive Moroccan treatments in our circular Hammam Suite. Enjoy the finest manicures and pedicures in the Finishing Touches Nail Salon; and energise in our Fitness Centre designed for state-of-the-art workouts and private yoga.

### SPA & RECREATION

- The City of London's most lavish spa sanctuary, encompassing 1,680 m<sup>2</sup> (18,083 sq. ft.)
- Eight spacious treatment rooms, including a Spa Suite for couples and a hammam suite for steam treatments
- · State-of-the-art Fitness Centre
- •14-metre (46-foot) pool, vitality pool, sauna and steam
- Finishing Touches nail salon for manicures and pedicures