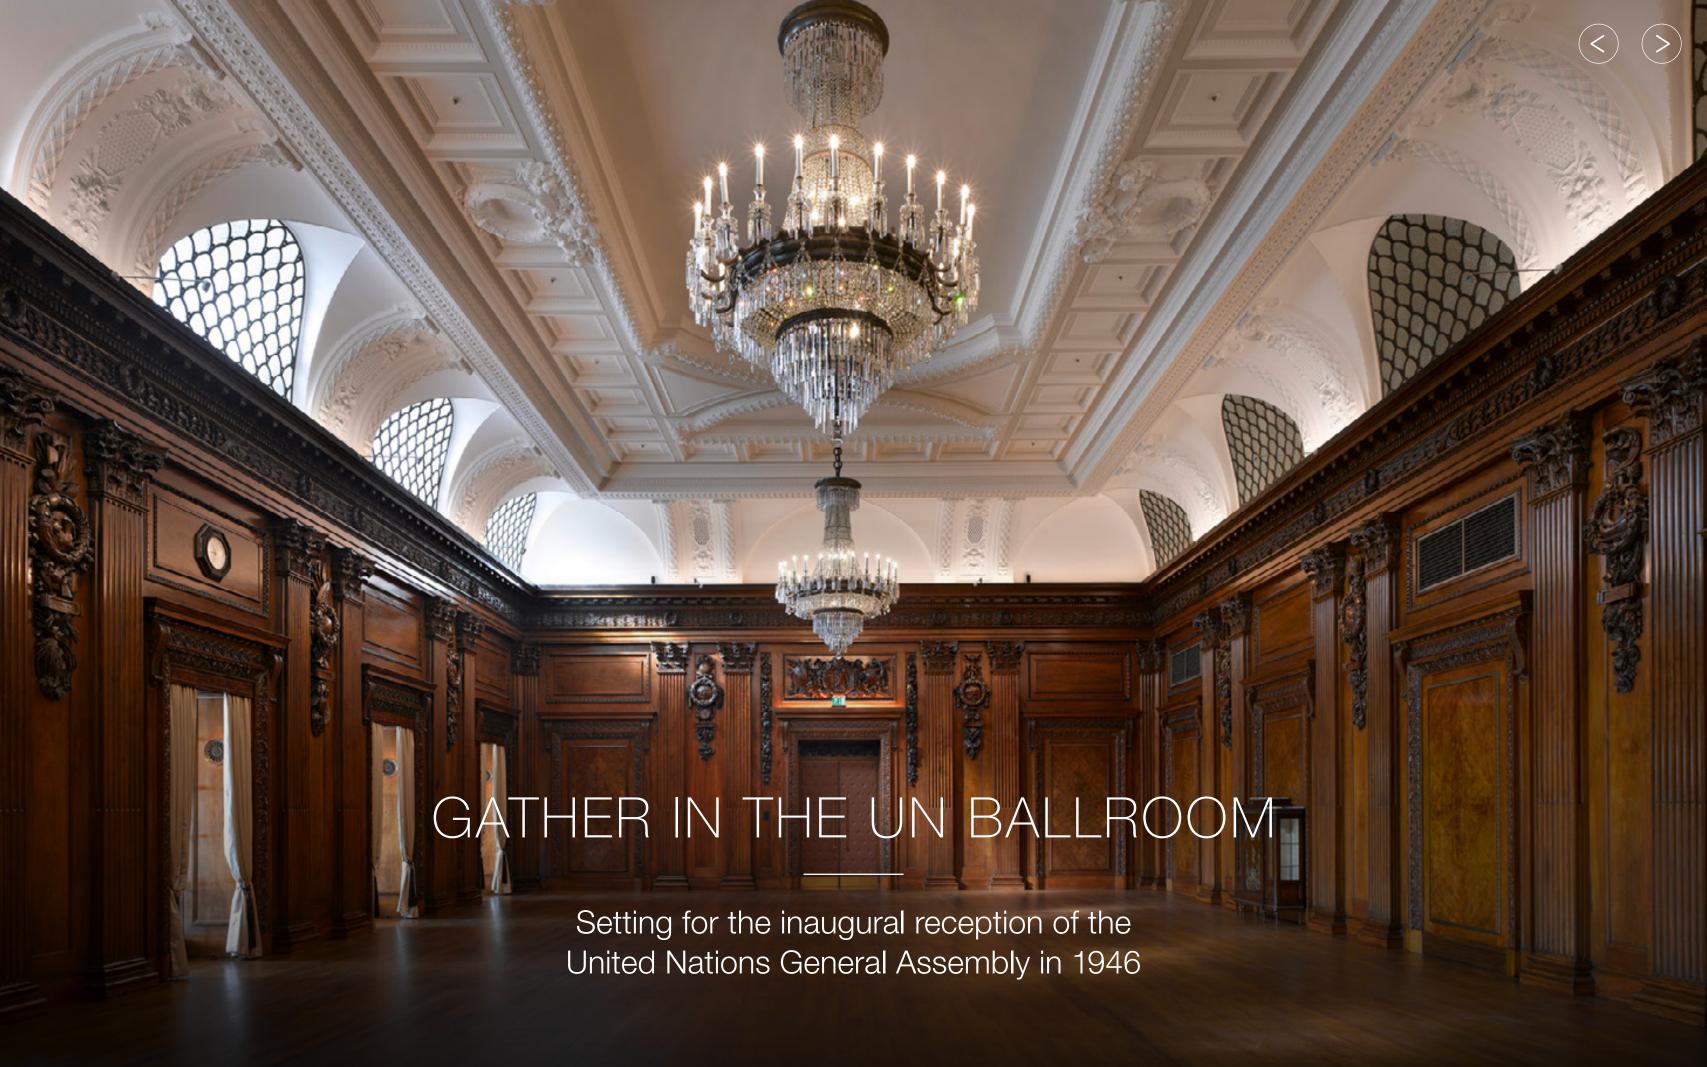

## MEETINGS AND EVENTS

- Ideal for business meetings, social celebrations and glamorous weddings – hosting up to 200 for receptions
- Approximately 595 m<sup>2</sup> (6,403 sq. ft.) of function space, grouped on the first and second floors
- UN Ballroom for classic grandeur with high ceilings, Corinthian columns, walnut panelling and two crystal chandeliers
- Merchants Hall for a unique circular ballroom glowing with natural light from its circumference of windows
- Three wood-panelled function rooms ideal for board meetings, private dinners or cocktail receptions for up to 16 guests