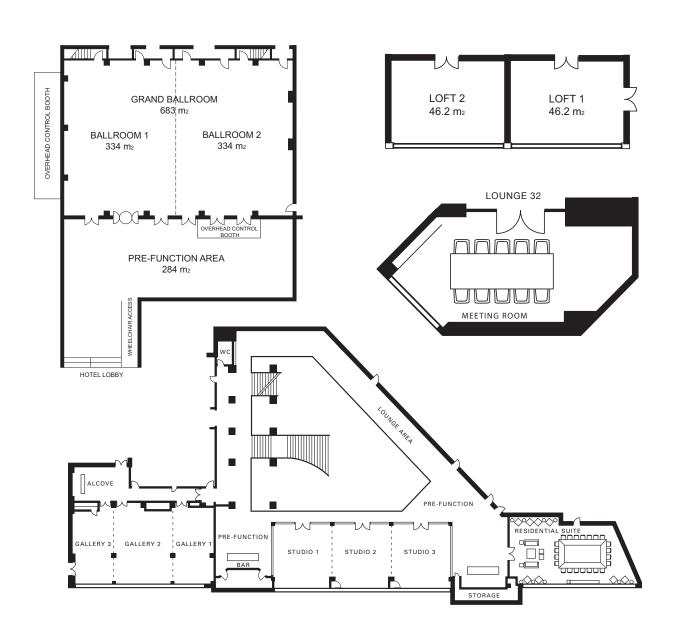

Host grand events in our pillarless Grand Ballroom, all-day conferences in our naturally-lit Studio or Gallery Rooms, or intimate gatherings and private dinners in the Loft Rooms or Residential Suite.

## **Quick Reference**

Largest meeting room capacity: 800

Smallest meeting room capacity: 10

Number of meeting rooms: 13

Largest meeting room: Grand Ballroom 683m<sup>2</sup>

In-house Audio Visual technical support and equipment

Dedicated conference services team

| ROOM<br>CAPACITY       | Dimensions  | m2   | Ceilng height | Cocktail | Theatre | Banquet | Banquet with<br>dancefloor | Cabaret | Classroom** | U-Shape** | Boardroom** | Hollow<br>Rectangle** |
|------------------------|-------------|------|---------------|----------|---------|---------|----------------------------|---------|-------------|-----------|-------------|-----------------------|
| Grand Ballroom         | 21m x 32.5m | 683  | 5.6m          | 1000     | 800     | 520     | 460                        | 416     | 336         | 76/60     | -           | -                     |
| Half Ballroom          | 21m x 16.3m | 334  | 5.6m          | 450      | 320     | 250     | 180                        | 200     | 168         | 50        | 48          | 66                    |
| Gallery 1, 2 & 3       | 10.3m x 21m | 216  | 2.8m          | 150      | 200     | 140*    | 90                         | 88      | 84          | -         | 54          | -                     |
| Gallery 1 & 2 or 2 & 3 | 10m x 15m   | 154  | 2.8m          | 95       | 140     | 80      | 60                         | 64      | 60          | -         | 36          | -                     |
| Gallery 1              | 6m x 10m    | 62   | 2.8m          | 40       | 45      | 30      | -                          | 24      | 30          | 21        | 24          | 26                    |
| Gallery 2              | 9m x 11m    | 99   | 2.8m          | 65       | 70      | 50      | -                          | 40      | 45          | 27        | 24          | 38                    |
| Gallery 3              | 6m x 11m    | 66   | 2.8m          | 40       | 45      | 30      | -                          | 24      | 30          | 21        | 24          | 26                    |
| Loft 1 or 2            | 6.4m x 7m   | 46.2 | 2.8m          | 30       | 40      | 24*     | -                          | 18      |             | 16        | 12          | 18                    |
| Level 3 Lounge         | 8m x 10m    | 80   | 2.8m          | 100      | 80      | 80      |                            | -       |             | -         | -           | -                     |
| Studios                | 8m x 24m    | 192  | 2.8m          | 150      | 150     | 140*    |                            | 96      | 90          | 42        | 72          | 72                    |
| Studio 1, 2 or 3       | 8m x 8m     |      | 2.8m          | 50       | 50      | 40      | -                          | 32      | 27          | 16        | 18          | 24                    |
| Studio 1 & 2 or 2 & 3  | 8m x 16m    | 128  | 2.8m          | 100      | 100     | 80      | -                          | 64      | 54          | 30        | 42          | 54                    |
| Residential Suite      | 8m x 16m    | 128  | 2.8m          | 80       | 100     | 80*     | -                          | 48      | 54          | 42        | 36          | 42                    |
| Lounge 32              | -           | 24   | 2.8m          | -        | -       | -       | -                          | -       |             | -         | 10          | -                     |