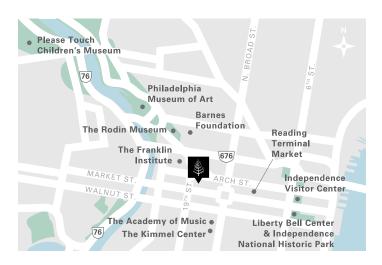

- At Arch and 19th Street steps to bustling Center City
- 10-minute walk to shops and cafés in Rittenhouse Square
- 15-minute walk to the Philadelphia Museum of Art, the Barnes Foundation and the Rodin Museum
- 10-minute drive to Independence National Historic Park
- 20-minute drive to Philadelphia International Airport (PHL)

Four Seasons Hotel Philadelphia at Comcast Center One North 19th Street, Philadelphia, PA 19103 U.S.A. Tel. 1 (215) 419-5000