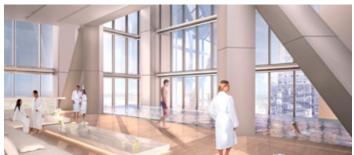

#### SPA & FITNESS

- 57th floor salon and spa with seven treatment rooms
- Indoor infinity pool and skyline-view Fitness Center with a floor-to-ceiling media wall
- Spa boutique with carefully curated products available only at Four Seasons Hotel Philadelphia at Comcast Center