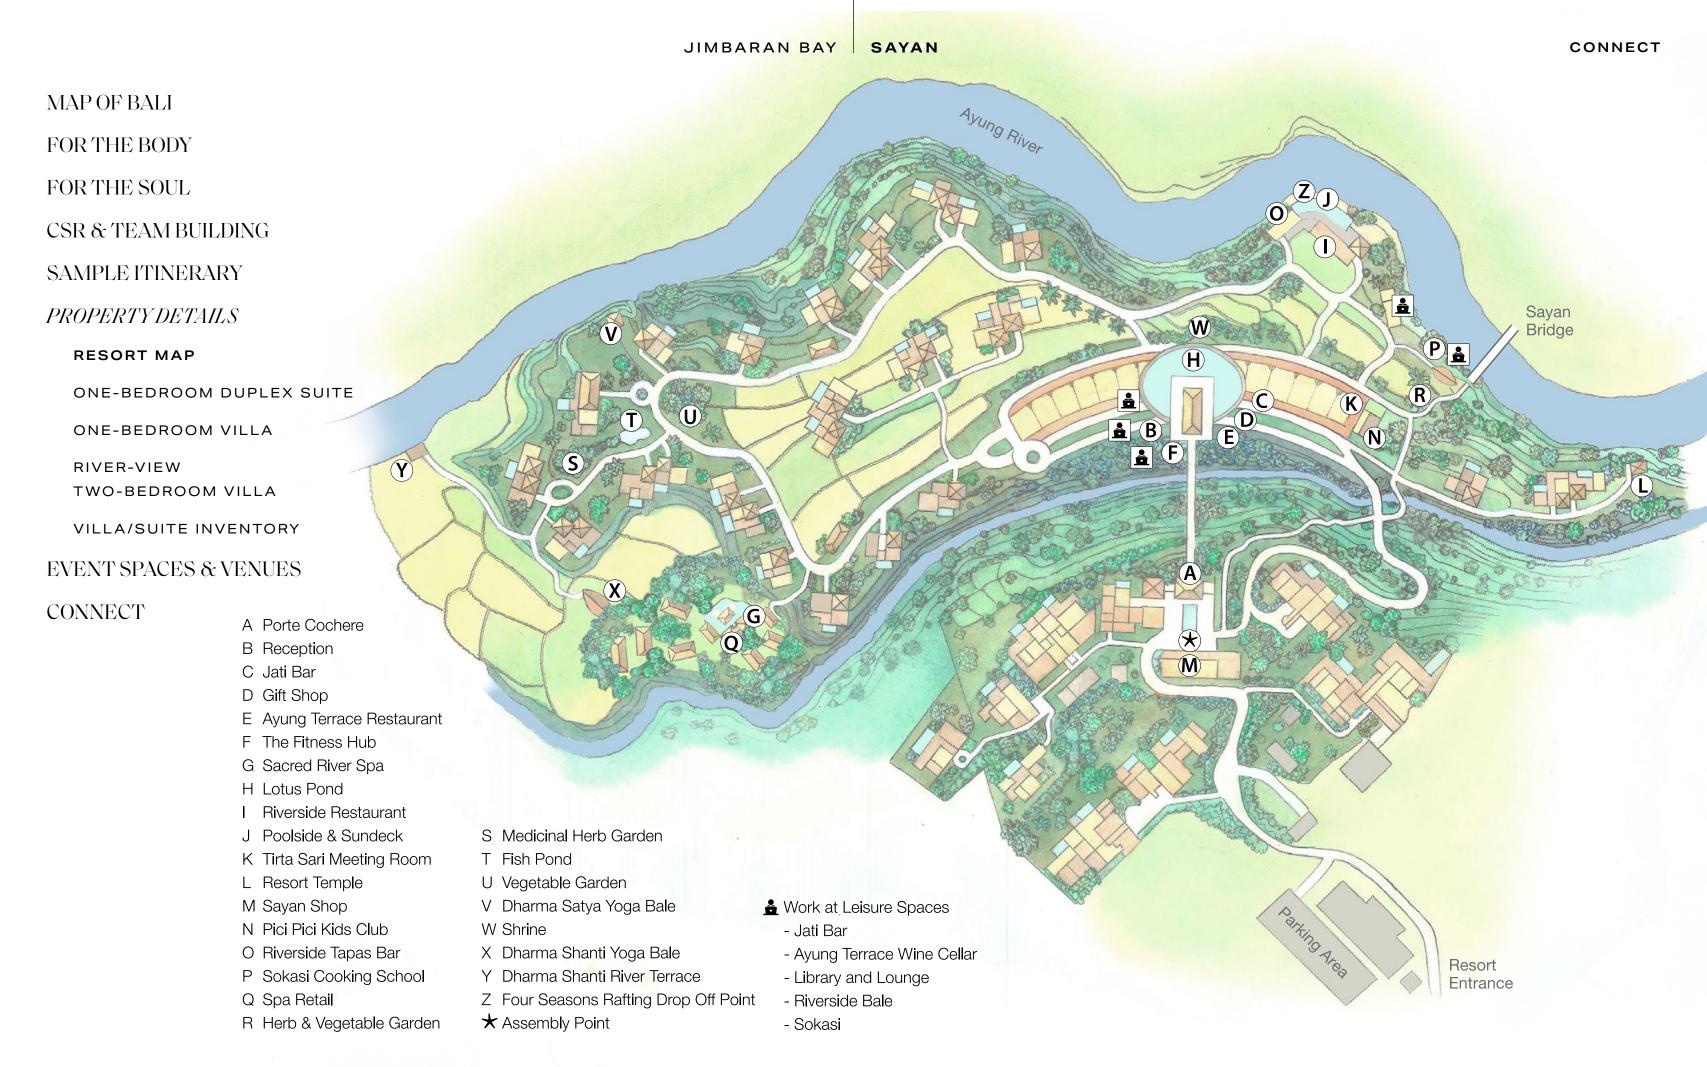

**RESORT MAP** 

GARDEN VILLA

PREMIER OCEAN VILLA

IMPERIAL THREE-BEDROOM VILLA

VILLA INVENTORY

EVENT SPACES & VENUES

CONNECT

| VILLA TYPE                           | INVENTORY                    |
|--------------------------------------|------------------------------|
| Garden Villa (One-Bedroom)           | 52 villas (33 king, 19 twin) |
| Jimbaran Bay Villa (One-Bedroom)     | 25 villas (22 king, 3 twin)  |
| Deluxe Villa (One-Bedroom)           | 25 villas (20 king, 5 twin)  |
| Premier Ocean Villa (One-Bedroom)    | 30 villas (27 king, 3 twin)  |
| Family Premier Villa                 | 7 villas                     |
| Two-Bedroom Garden Villa             | 2 villas                     |
| Two-Bedroom Jimbaran Bay Villa       | 1 villa                      |
| Two-Bedroom Premier Ocean Villa      | 2 villas                     |
| Royal Villa (Two-Bedroom)            | 1 villa                      |
| Imperial Three-Bedroom Villa         | 1 villa                      |
| Two-Bedroom Garden Residence Villa   | 2 villas                     |
| Three-Bedroom Garden Residence Villa | 1 villa                      |
| Three-Bedroom Residence Villa        | 3 villas                     |
| Four-Bedroom Residence Villa         | 2 villas                     |
| Four-Bedroom Premier Residence       | 1 villa                      |
| TOTAL                                | 155 VILLAS                   |