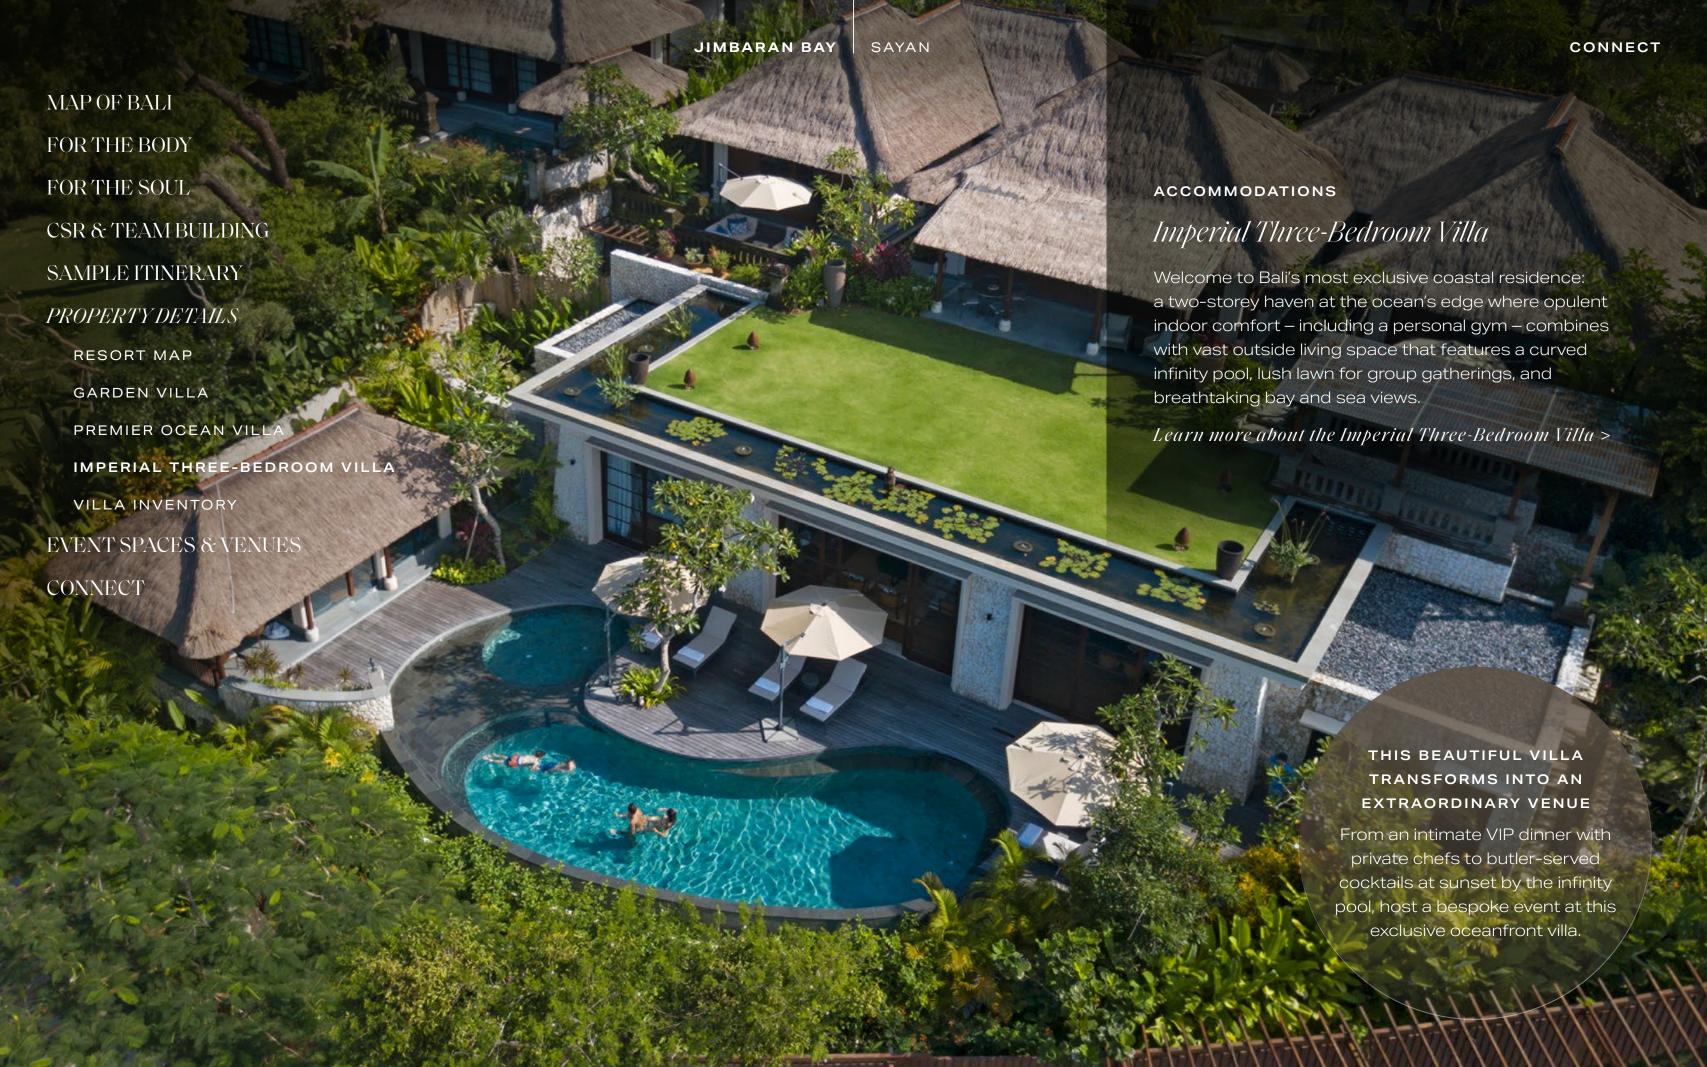

**RESORT MAP** 

GARDEN VILLA

PREMIER OCEAN VILLA

IMPERIAL THREE-BEDROOM VILLA

VILLA INVENTORY

EVENT SPACES & VENUES

CONNECT

| VILLA TYPE                           | INVENTORY                    |
|--------------------------------------|------------------------------|
| Garden Villa (One-Bedroom)           | 52 villas (33 king, 19 twin) |
| Jimbaran Bay Villa (One-Bedroom)     | 25 villas (22 king, 3 twin)  |
| Deluxe Villa (One-Bedroom)           | 25 villas (20 king, 5 twin)  |
| Premier Ocean Villa (One-Bedroom)    | 30 villas (27 king, 3 twin)  |
| Family Premier Villa                 | 7 villas                     |
| Two-Bedroom Garden Villa             | 2 villas                     |
| Two-Bedroom Jimbaran Bay Villa       | 1 villa                      |
| Two-Bedroom Premier Ocean Villa      | 2 villas                     |
| Royal Villa (Two-Bedroom)            | 1 villa                      |
| Imperial Three-Bedroom Villa         | 1 villa                      |
| Two-Bedroom Garden Residence Villa   | 2 villas                     |
| Three-Bedroom Garden Residence Villa | 1 villa                      |
| Three-Bedroom Residence Villa        | 3 villas                     |
| Four-Bedroom Residence Villa         | 2 villas                     |
| Four-Bedroom Premier Residence       | 1 villa                      |
| TOTAL                                | 155 VILLAS                   |