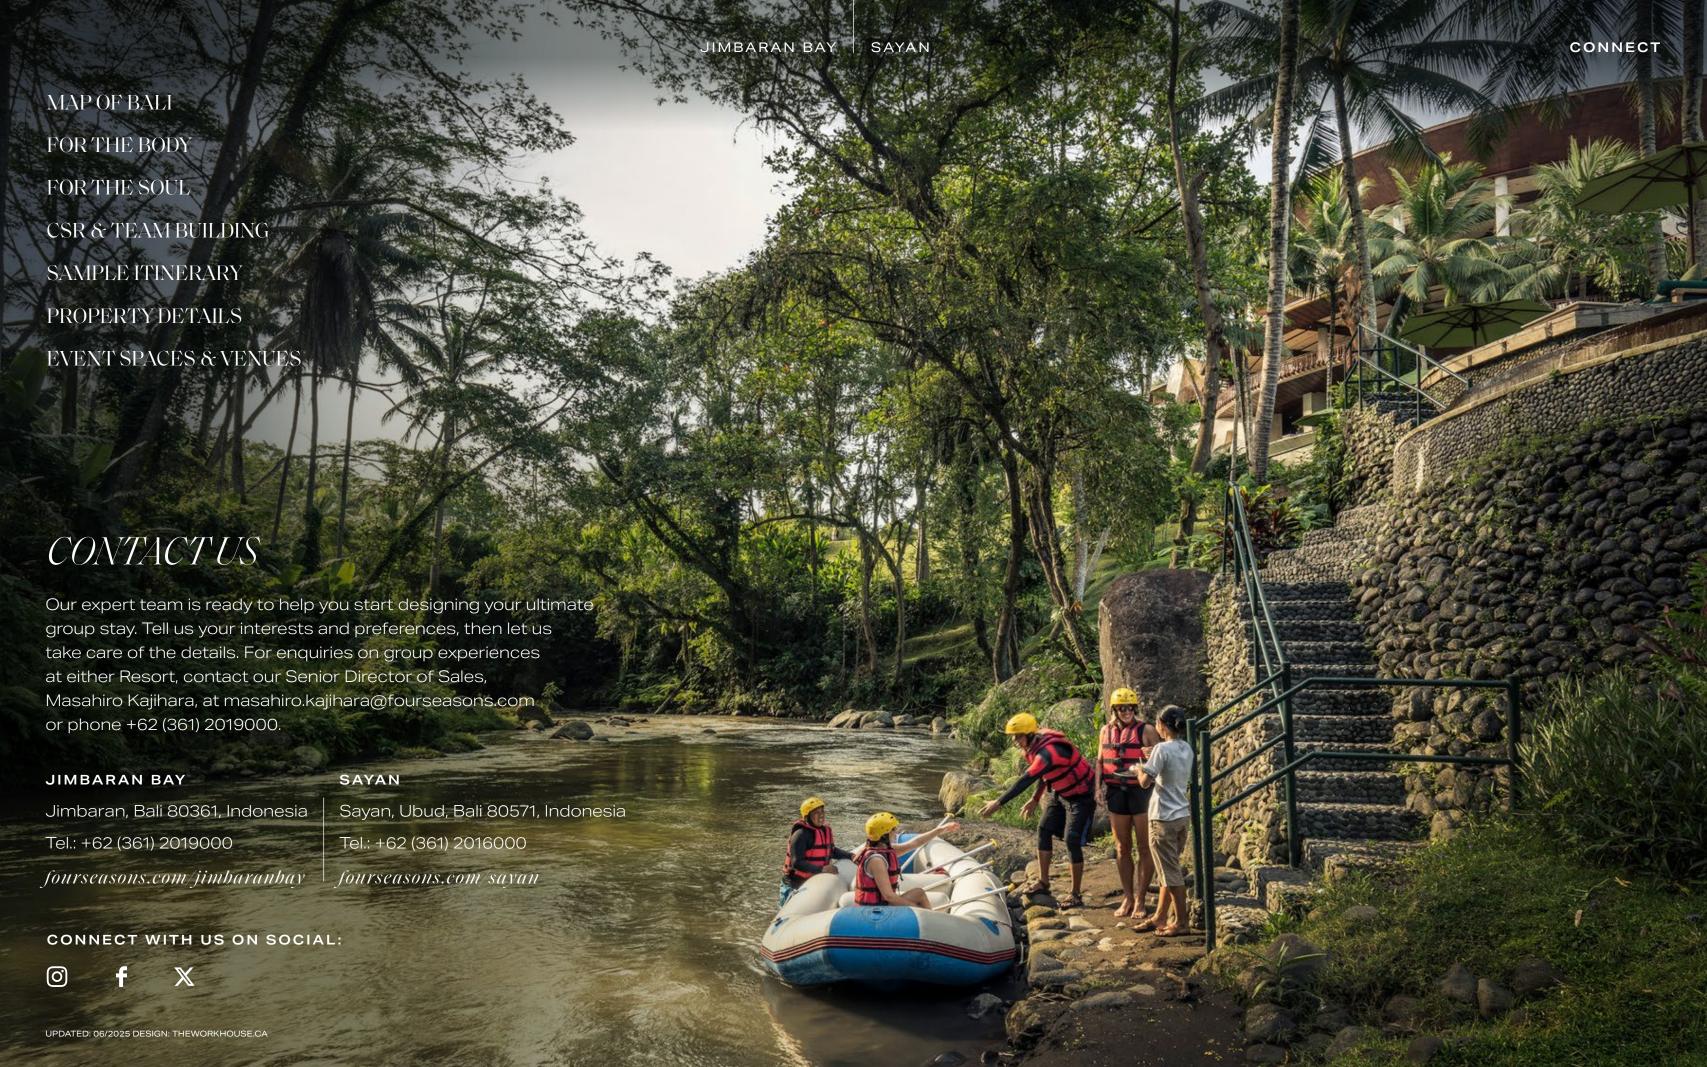

### **EVENING**

Coconut Grove
Beach BBQ Dinner with
Balinese Kecak Dance

CONNECT

DAY1— INSPIRING **IMPRESSIONS** 

MORNING

ARRIVAL River Raft (or Road) Arrival

**AFTERNOON** 

Group Sacred Nap in Dharma Satya Bale