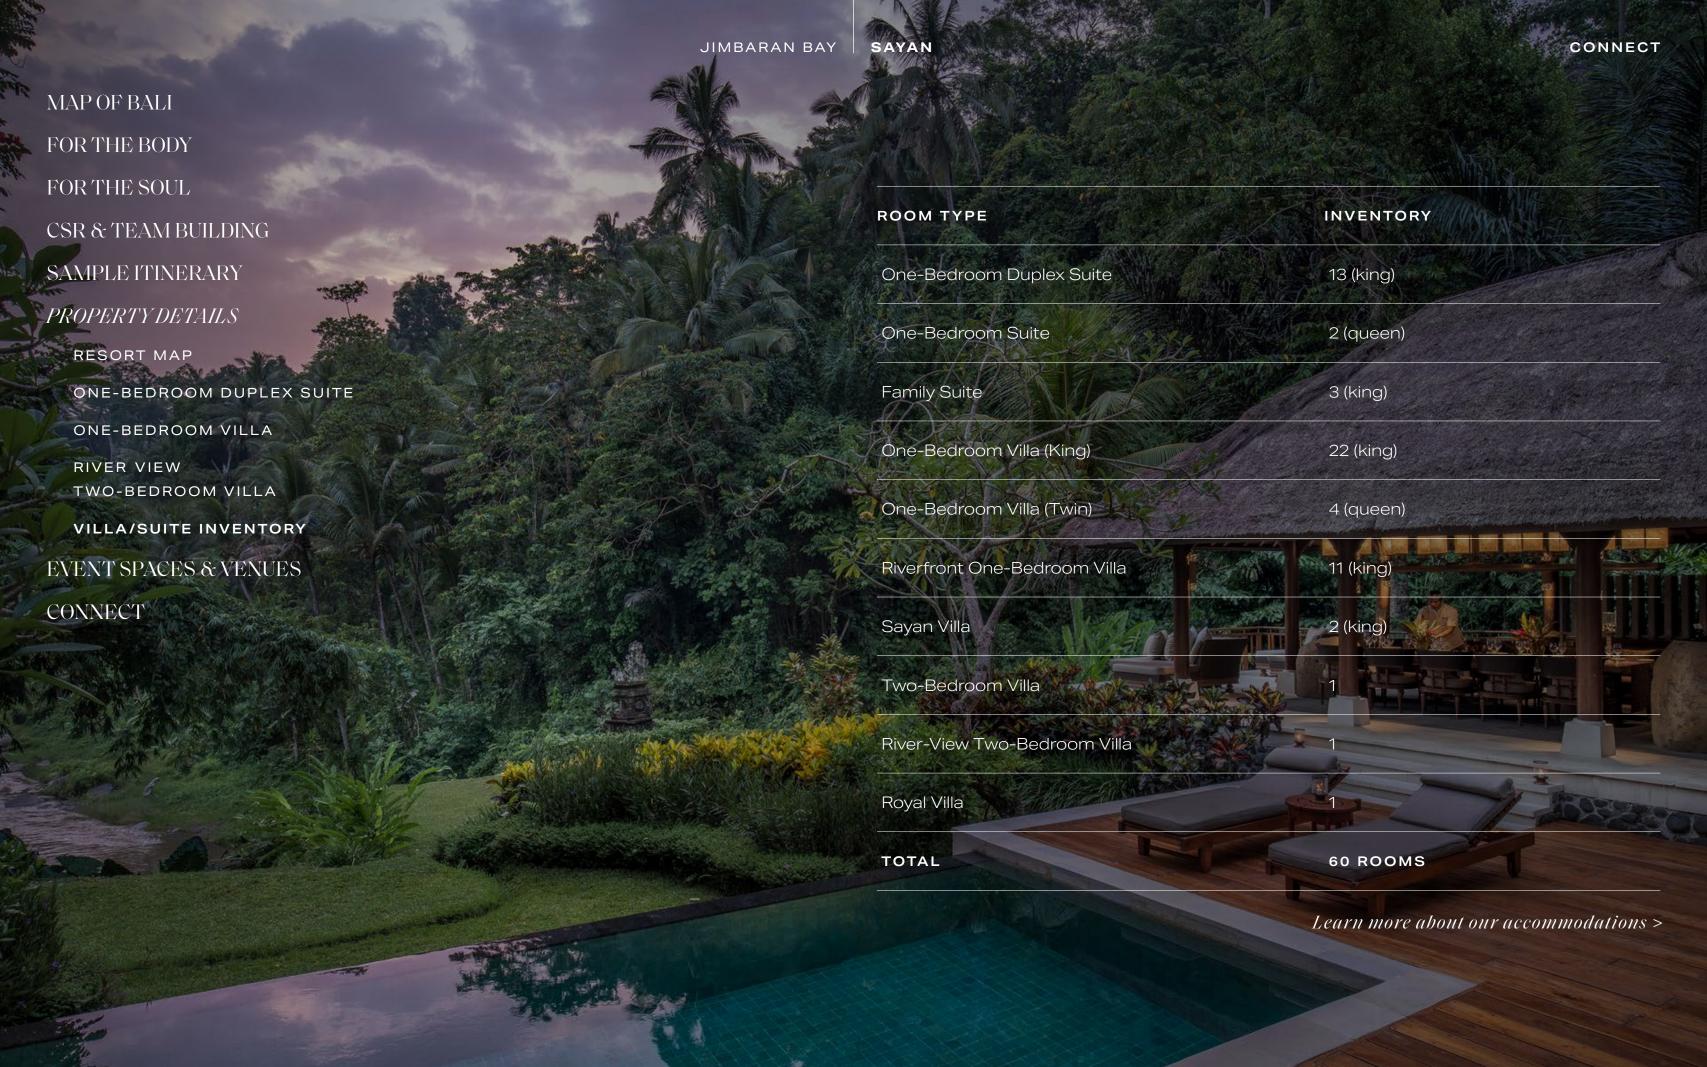

**RESORT MAP** 

GARDEN VILLA

PREMIER OCEAN VILLA

IMPERIAL THREE-BEDROOM VILLA

VILLA INVENTORY

EVENT SPACES & VENUES

CONNECT

| VILLA TYPE                           | INVENTORY                    |
|--------------------------------------|------------------------------|
| Garden Villa (One-Bedroom)           | 52 villas (33 king, 19 twin) |
| Jimbaran Bay Villa (One-Bedroom)     | 25 villas (22 king, 3 twin)  |
| Deluxe Villa (One-Bedroom)           | 25 villas (20 king, 5 twin)  |
| Premier Ocean Villa (One-Bedroom)    | 30 villas (27 king, 3 twin)  |
| Family Premier Villa                 | 7 villas                     |
| Two-Bedroom Garden Villa             | 2 villas                     |
| Two-Bedroom Jimbaran Bay Villa       | 1 villa                      |
| Two-Bedroom Premier Ocean Villa      | 2 villas                     |
| Royal Villa (Two-Bedroom)            | 1 villa                      |
| Imperial Three-Bedroom Villa         | 1 villa                      |
| Two-Bedroom Garden Residence Villa   | 2 villas                     |
| Three-Bedroom Garden Residence Villa | 1 villa                      |
| Three-Bedroom Residence Villa        | 3 villas                     |
| Four-Bedroom Residence Villa         | 2 villas                     |
| Four-Bedroom Premier Residence       | 1 villa                      |
| TOTAL                                | 155 VILLAS                   |