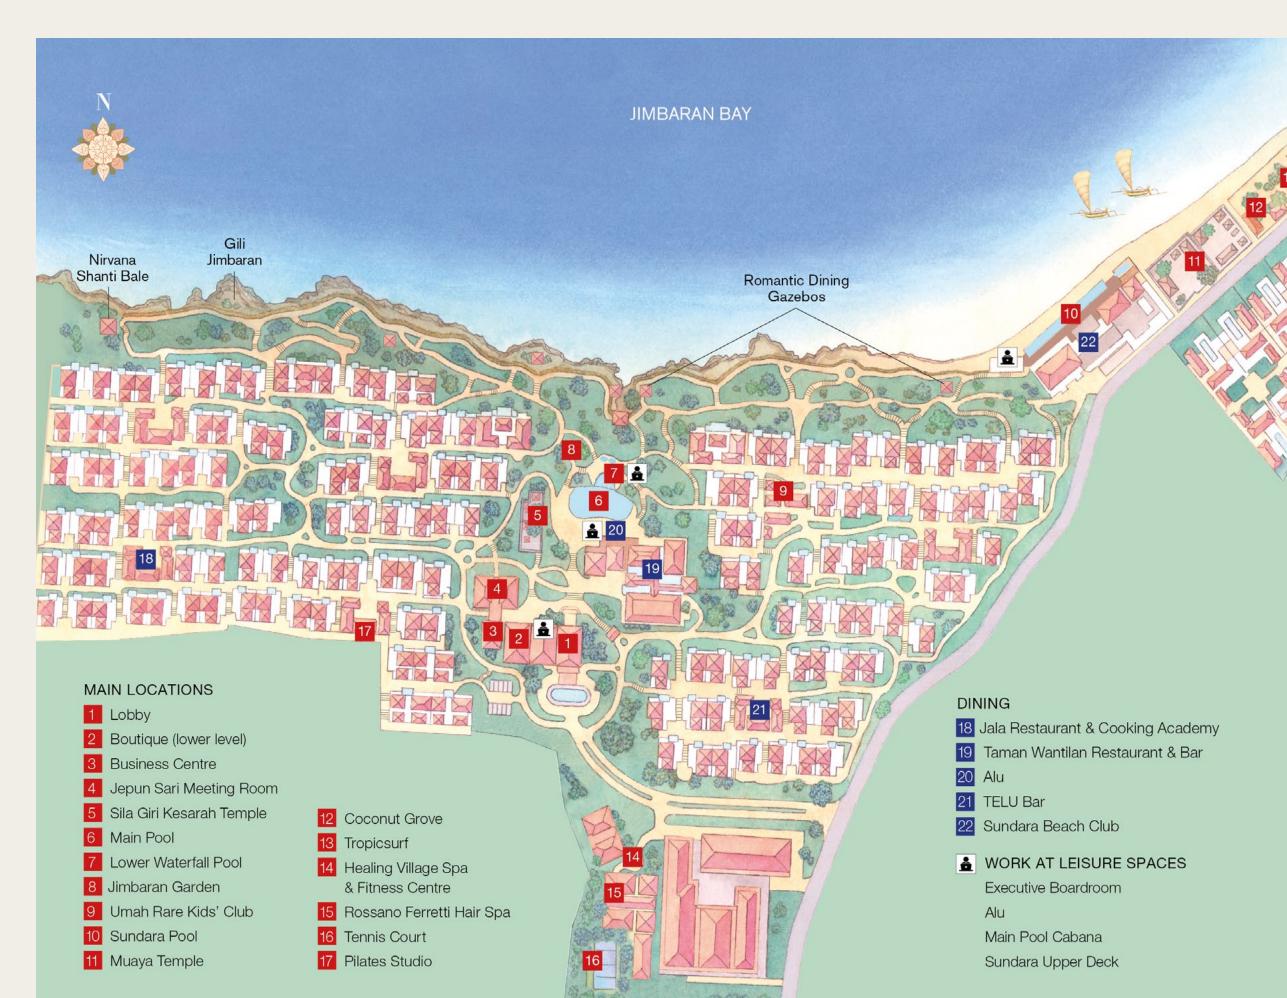

**RESORT MAP** 

GARDEN VILLA

PREMIER OCEAN VILLA

IMPERIAL THREE-BEDROOM VILLA

VILLA INVENTORY

EVENT SPACES & VENUES

CONNECT

| VILLA TYPE                           | INVENTORY                    |
|--------------------------------------|------------------------------|
| Garden Villa (One-Bedroom)           | 52 villas (33 king, 19 twin) |
| Jimbaran Bay Villa (One-Bedroom)     | 25 villas (22 king, 3 twin)  |
| Deluxe Villa (One-Bedroom)           | 25 villas (20 king, 5 twin)  |
| Premier Ocean Villa (One-Bedroom)    | 30 villas (27 king, 3 twin)  |
| Family Premier Villa                 | 7 villas                     |
| Two-Bedroom Garden Villa             | 2 villas                     |
| Two-Bedroom Jimbaran Bay Villa       | 1 villa                      |
| Two-Bedroom Premier Ocean Villa      | 2 villas                     |
| Royal Villa (Two-Bedroom)            | 1 villa                      |
| Imperial Three-Bedroom Villa         | 1 villa                      |
| Two-Bedroom Garden Residence Villa   | 2 villas                     |
| Three-Bedroom Garden Residence Villa | 1 villa                      |
| Three-Bedroom Residence Villa        | 3 villas                     |
| Four-Bedroom Residence Villa         | 2 villas                     |
| Four-Bedroom Premier Residence       | 1 villa                      |
| TOTAL                                | 155 VILLAS                   |