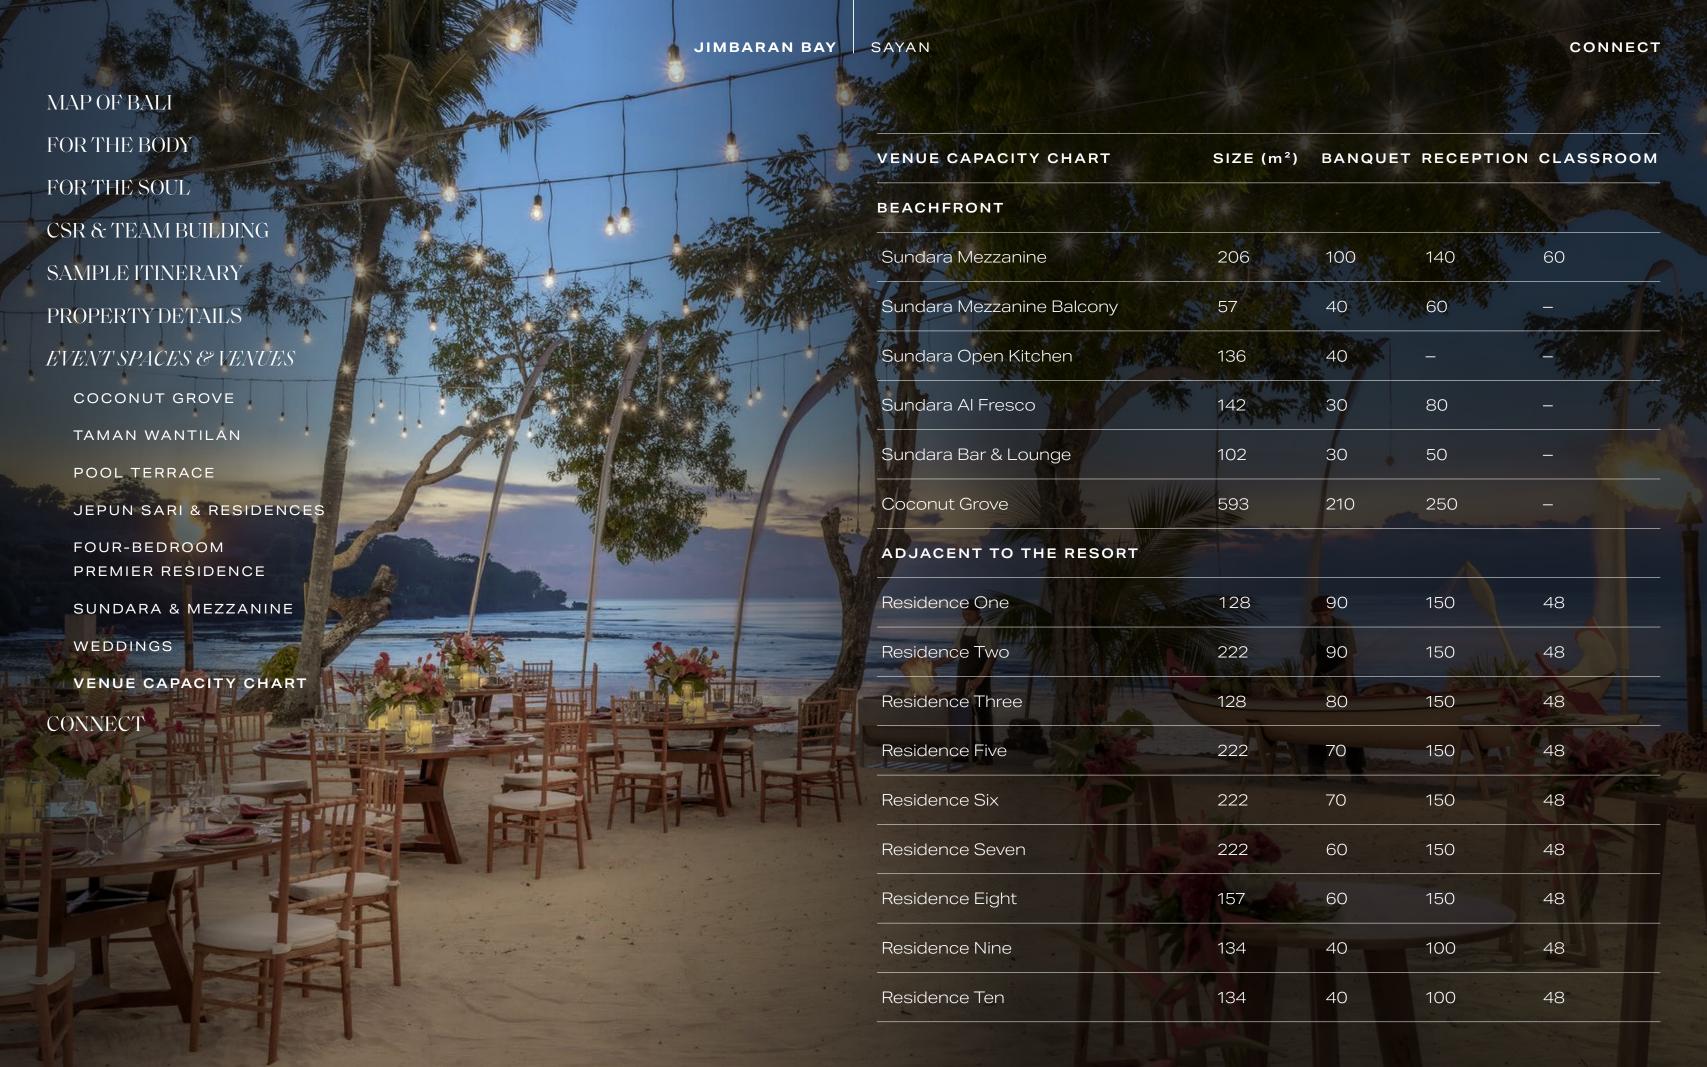

room Garden Villa             | 2 villas                     |
| Two-Bedroom Jimbaran Bay Villa       | 1 villa                      |
| Two-Bedroom Premier Ocean Villa      | 2 villas                     |
| Royal Villa (Two-Bedroom)            | 1 villa                      |
| Imperial Three-Bedroom Villa         | 1 villa                      |
| Two-Bedroom Garden Residence Villa   | 2 villas                     |
| Three-Bedroom Garden Residence Villa | 1 villa                      |
| Three-Bedroom Residence Villa        | 3 villas                     |
| Four-Bedroom Residence Villa         | 2 villas                     |
| Four-Bedroom Premier Residence       | 1 villa                      |
| TOTAL                                | 155 VILLAS                   |