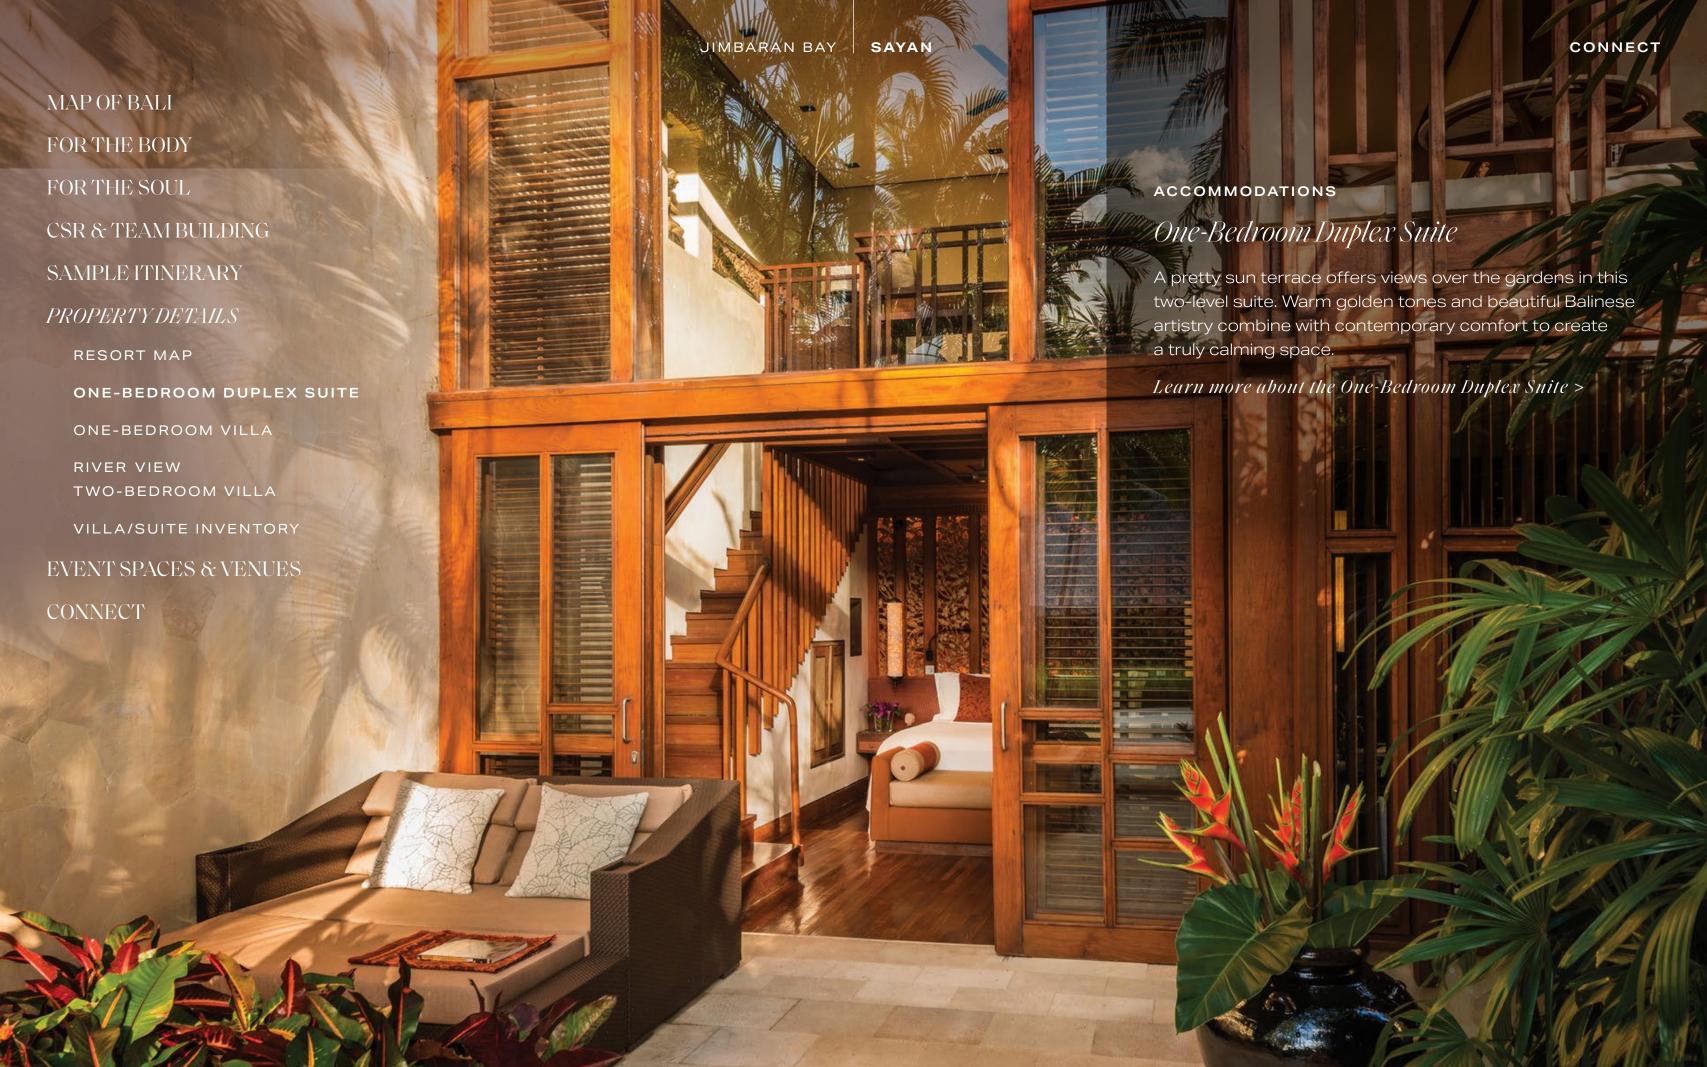

**RESORT MAP** 

GARDEN VILLA

PREMIER OCEAN VILLA

IMPERIAL THREE-BEDROOM VILLA

VILLA INVENTORY

EVENT SPACES & VENUES

CONNECT

| VILLA TYPE                           | INVENTORY                    |
|--------------------------------------|------------------------------|
| Garden Villa (One-Bedroom)           | 52 villas (33 king, 19 twin) |
| Jimbaran Bay Villa (One-Bedroom)     | 25 villas (22 king, 3 twin)  |
| Deluxe Villa (One-Bedroom)           | 25 villas (20 king, 5 twin)  |
| Premier Ocean Villa (One-Bedroom)    | 30 villas (27 king, 3 twin)  |
| Family Premier Villa                 | 7 villas                     |
| Two-Bedroom Garden Villa             | 2 villas                     |
| Two-Bedroom Jimbaran Bay Villa       | 1 villa                      |
| Two-Bedroom Premier Ocean Villa      | 2 villas                     |
| Royal Villa (Two-Bedroom)            | 1 villa                      |
| Imperial Three-Bedroom Villa         | 1 villa                      |
| Two-Bedroom Garden Residence Villa   | 2 villas                     |
| Three-Bedroom Garden Residence Villa | 1 villa                      |
| Three-Bedroom Residence Villa        | 3 villas                     |
| Four-Bedroom Residence Villa         | 2 villas                     |
| Four-Bedroom Premier Residence       | 1 villa                      |
| TOTAL                                | 155 VILLAS                   |