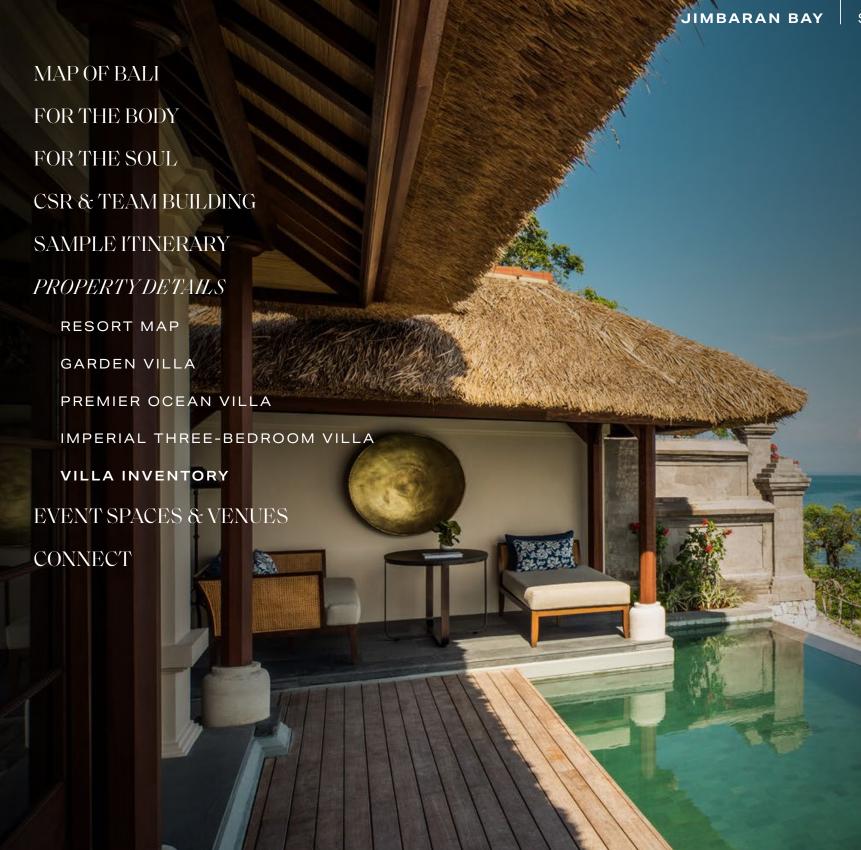

**RESORT MAP** 

GARDEN VILLA

PREMIER OCEAN VILLA

IMPERIAL THREE-BEDROOM VILLA

VILLA INVENTORY

EVENT SPACES & VENUES

CONNECT

| VILLA TYPE                           | INVENTORY                    |
|--------------------------------------|------------------------------|
| Garden Villa (One-Bedroom)           | 52 villas (33 king, 19 twin) |
| Jimbaran Bay Villa (One-Bedroom)     | 25 villas (22 king, 3 twin)  |
| Deluxe Villa (One-Bedroom)           | 25 villas (20 king, 5 twin)  |
| Premier Ocean Villa (One-Bedroom)    | 30 villas (27 king, 3 twin)  |
| Family Premier Villa                 | 7 villas                     |
| Two-Bedroom Garden Villa             | 2 villas                     |
| Two-Bedroom Jimbaran Bay Villa       | 1 villa                      |
| Two-Bedroom Premier Ocean Villa      | 2 villas                     |
| Royal Villa (Two-Bedroom)            | 1 villa                      |
| Imperial Three-Bedroom Villa         | 1 villa                      |
| Two-Bedroom Garden Residence Villa   | 2 villas                     |
| Three-Bedroom Garden Residence Villa | 1 villa                      |
| Three-Bedroom Residence Villa        | 3 villas                     |
| Four-Bedroom Residence Villa         | 2 villas                     |
| Four-Bedroom Premier Residence       | 1 villa                      |
| TOTAL                                | 155 VILLAS                   |