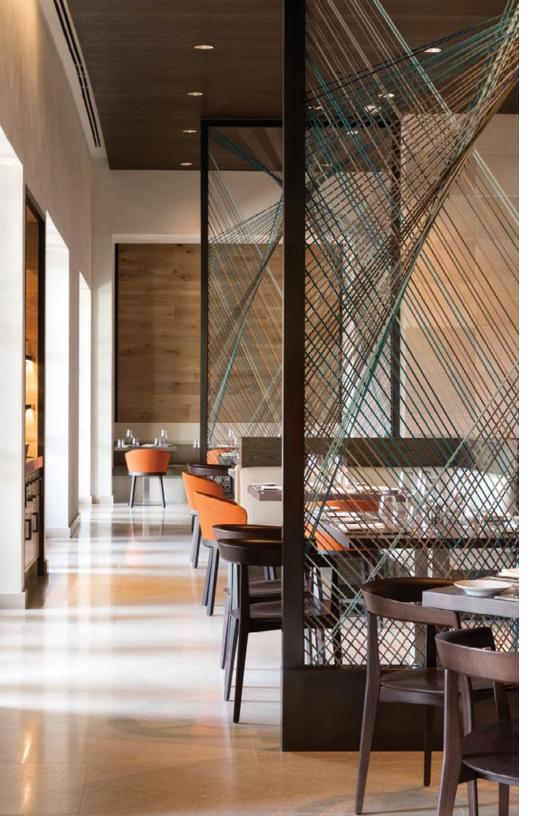

## RAVELLO

With tall, arched windows and an outdoor terrace, our modern Italian restaurant invites you to start your day with a decadent breakfast and fresh juice bar. In the evening, feast on authentic cuisine crafted by Executive Chef Fabrizio Schenardi, a native of Torino and Sous Chef, Riccardo Sala, a native of Milano. Delight in housemade pasta, pizza and housemade limoncello, masterfully crafted with ingredients imported straight from Italy.

BREAKFAST: 7am to 11am DINNER: 5:30pm to 10pm THE LOBBY BAR: 5pm to 11pm

PRIVATE DINING Two private dining rooms seating up to 36 guests are available for groups and small events.

RAVELLO CHRISTMAS DAY BUFFET