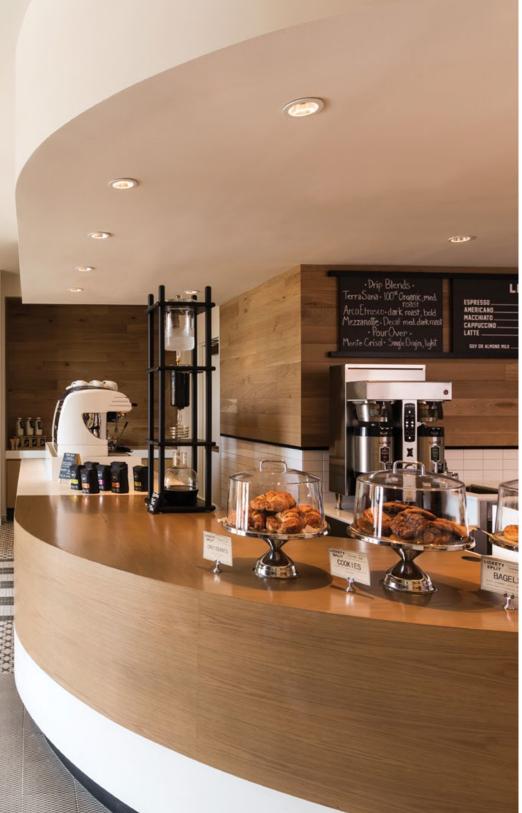

## LICKETY SPLIT

Whether you prefer a latte or nitro brew, savor an artisanal Caffe Umbria coffee and allow our gelato case to tempt your sweet tooth with a few scoops or a handcrafted milkshake. Grab a breakfast pastry, salad or sandwich to-go, or dine on our expansive terrace. Don't miss special holiday gelato and milkshake flavors including gingerbread, chocolate peppermint, and more delicious options!

Open every day from 6:30am to 9:00pm