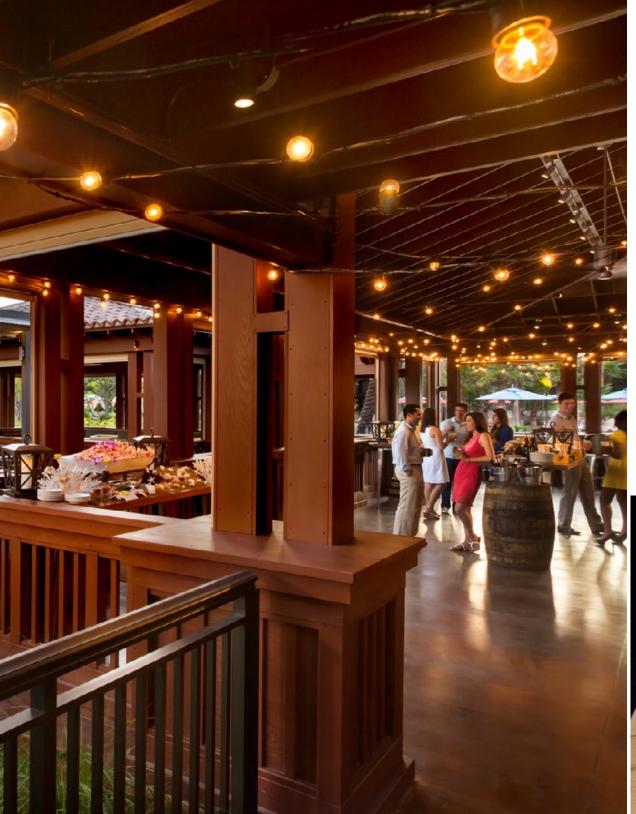

#### PB&G

Take a break from your lounge chair and join us on a covered lakefront platform while enjoying our frozen beverages and signature cocktails, freshly prepared salads and flavorful dishes served hot off the grill. Get in the festive spirit by roasting s'mores with peppermint chocolate!

RESTAURANT: 11am to 6pm