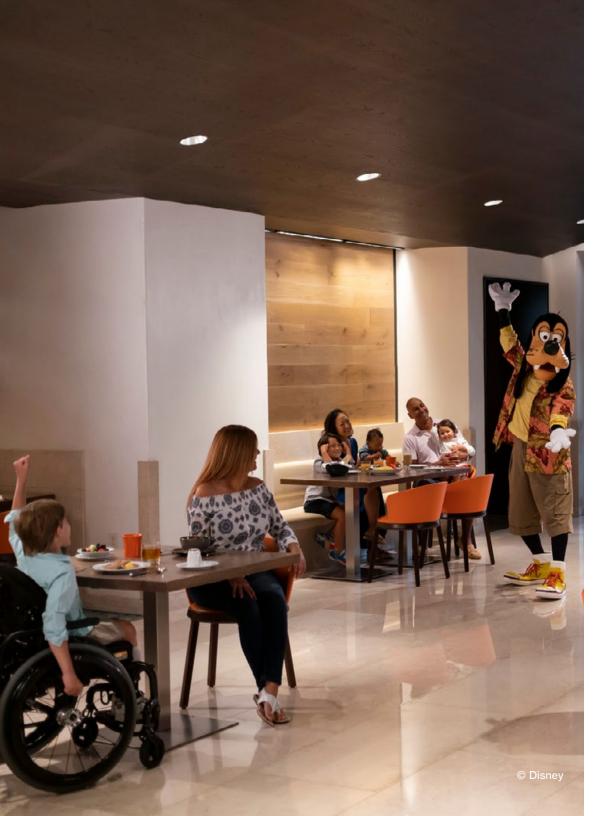

#### CHARACTER BREAKFAST

Experience Good Morning Breakfast with Goofy & His Pals character breakfast, offered at Ravello every Thursday and Saturday. The breakfast features a wonderful assortment of traditional breakfast favourites, including omelettes, acai bowls, Belgian waffles and more.

All guests will be able to see Goofy & His Pals as they parade through the restaurant in their stylish outfits, unique to Ravello. While autographs and character photos with each individual party will not be possible, all guests will have their photo taken upon arrival, which will have a little Disney magic.

BREAKFAST 7:00am to 11:00am

DATES December 23, 25, 30 and January 1

PRICING \$48 per adult \$28 per child

\*For holiday dining reservations, Private Dining inquiries, or any other dining requests, chat with us via the Four Seasons App or call 407-313-6161. Reservations are strongly encouraged at all times.