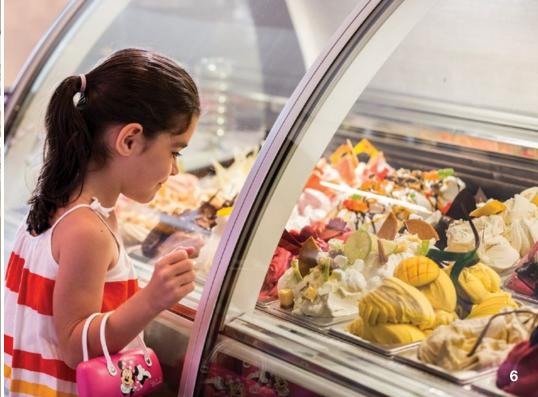

## LICKETY SPLIT

Whether you prefer a latte or nitro brew, savor an artisanal Caffe Umbria coffee and allow our gelato case to tempt your sweet tooth with a few scoops or a handcrafted milkshake. Grab a breakfast pastry, salad or sandwich to-go, or dine on our expansive terrace. Don't miss special holiday gelato and milkshake flavors including gingerbread, chocolate peppermint, and more delicious options!