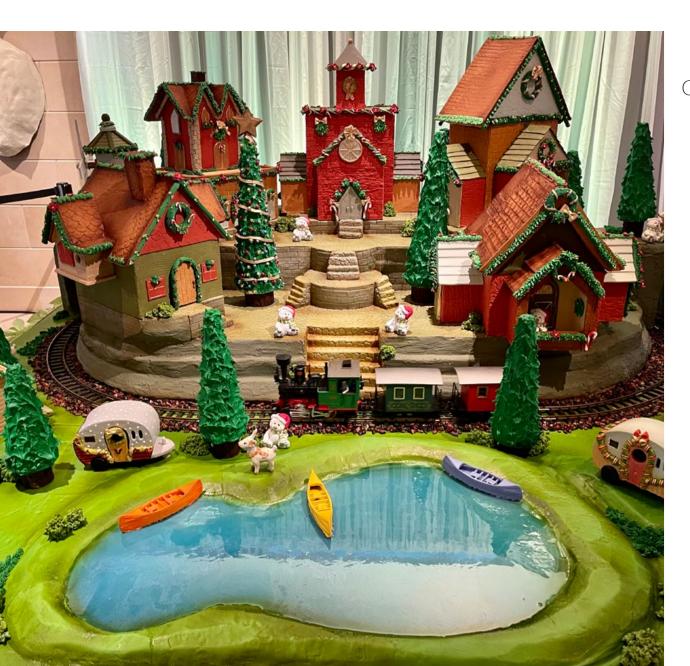

Every festive season, our talented Pastry Team creates a decadent holidaythemed lobby display to add even more joy to our guests' visit. Pictured here is a portion of the 2020 exhibit, crafted with 200 pounds of decadent chocolate, 150 pounds of fondant and 60 pounds of frosting. Make sure to take a moment to view this year's sweet creation in the resort lobby.