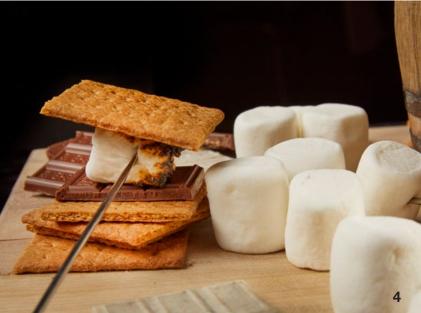

#### PB&G

Take a break from your lounge chair and join us on a covered lakefront platform while enjoying our frozen beverages and signature cocktails, freshly prepared salads and flavorful dishes served hot off the grill. Get in the festive spirit by roasting s'mores with peppermint chocolate!