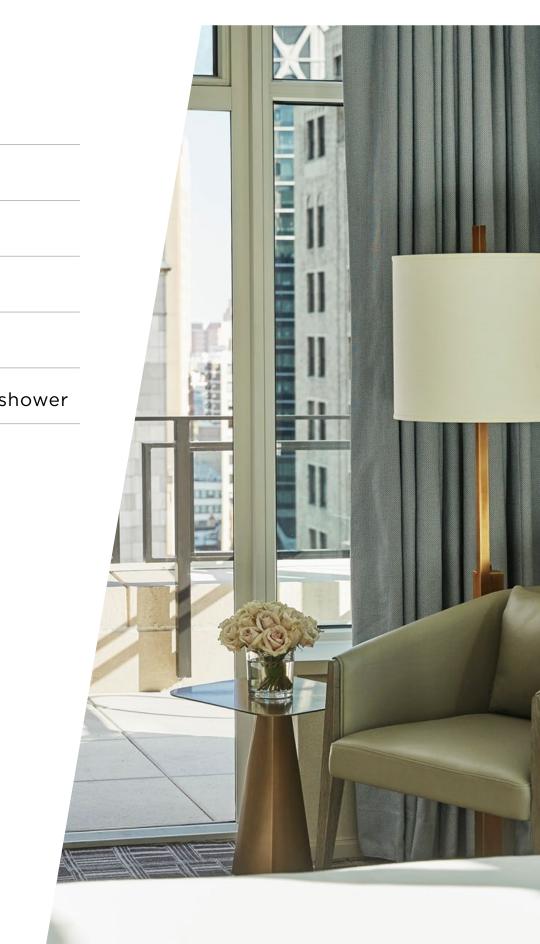

#### **HUDSON SUITE**

| LOCATION          | 7th to 22nd Floors                                                    |
|-------------------|-----------------------------------------------------------------------|
| VIEW              | Downtown                                                              |
| SIZE              | 900 sq. ft. (84 m²)                                                   |
| EXTRA BED         | One sofa bed and one crib                                             |
| OCCUPANCY         | 4 adults, or 2 adults and 2 children                                  |
| BATHROOMS         | Deep soaking tub and glass-enclosed shower; guest bathroom in foyer   |
| SUITE<br>FEATURES | Living area with sofa, bronze table and leather armchair              |
|                   | Dining table for six                                                  |
|                   | Customizable Four Seasons Bed-<br>with your choice of mattress topper |
|                   | iPad to access Hotel services                                         |
|                   | Full-length, three-way mirror                                         |
|                   | Work desk with comfortable chair and charging stations                |
|                   | Nespresso coffeemaker                                                 |
|                   | Laptop-sized in-room safe                                             |
|                   | Bose stereo sydtsem                                                   |
|                   | 65-inch (165-cm) Ultra HD Smart TV                                    |