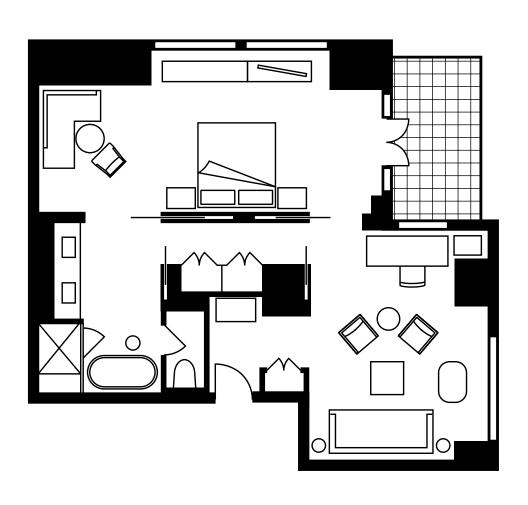

### GOTHAM SUITE WITH TERRACE

| LOCATION          | 23rd Floor                                                            |
|-------------------|-----------------------------------------------------------------------|
| VIEW              | Downtown                                                              |
| SIZE              | 725 sq. ft. (67 m²)                                                   |
| EXTRA BED         | One sofa bed and one crib                                             |
| OCCUPANCY         | 4 adults, or 2 adults and 2 children                                  |
| BATHROOMS         | Deep soaking tub and glass-enclosed sh                                |
| SUITE<br>FEATURES | 40-square-foot (3.7-square-metre) outdoor terrace overlooking city    |
|                   | Walk-in closet and dressing area                                      |
|                   | Customizable Four Seasons bed-<br>with your choice of mattress topper |
|                   | Living area with sofa, bronze table and leather armchair              |
|                   | Work desk with comfortable chair and charging stations                |
|                   | iPad to access Hotel services                                         |
|                   | Full-length, three-way mirror                                         |
|                   | Nespresso coffeemaker                                                 |
|                   | Laptop-sized in-room safe                                             |
|                   | Bose stereo system                                                    |
|                   | 65-inch (165-cm) Ultra HD Smart TV                                    |