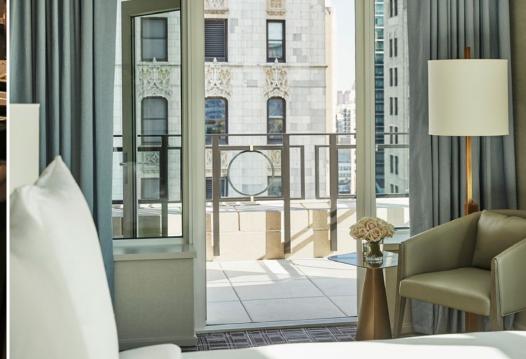

#### **GOTHAM SUITE**

Enjoy panoramic views of downtown from the top floors of the Hotel. Two of our four Gotham Suites feature their own private outdoor terrace.

Size

725 sq. ft. (67 m<sup>2</sup>)

Floors

23<sup>RD</sup> TO 24<sup>TH</sup>

View

DOWNTOWN

Gotham Suite
DETAILS & FLOOR PLAN >

Gotham Suite with Terrace
DETAILS & FLOOR PLAN >

SPECIALTY SUITES

HOTEL OVERVIEW

CONTACT US