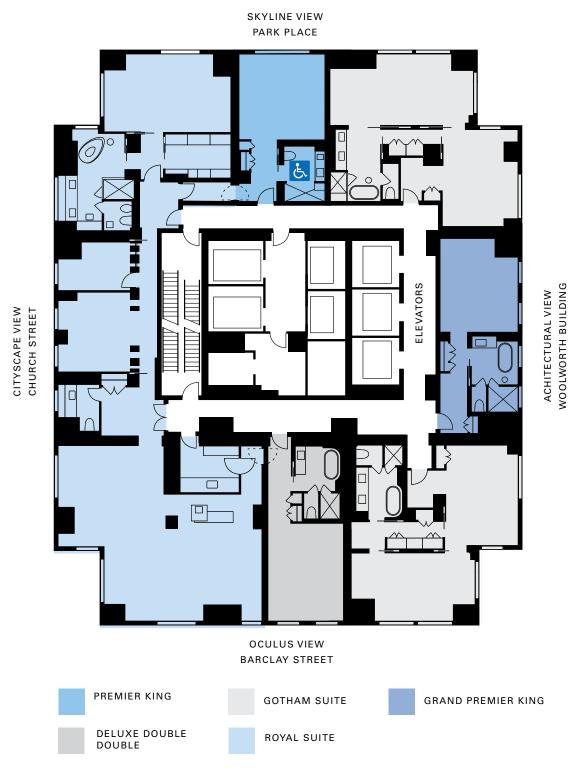

ivate bar

Confirmed access to CUT

Choice of two 80-minute massages during your stay

Dining area for up to ten

Large living area with fireplace

Dedicated private office

Media room and library

Customizable Four Seasons Bed - with your choice of mattress topper

Can be connected to up to two additional bedrooms

Full-length, three-way mirror

iPad to access Hotel services

Nespresso coffeemaker

Laptop-sized in-room safe

Bose stereo system

65-inch (165-cm) Ultra HD Smart TV



Barclay & Tribeca Suite

Royal Suite

Suite Buyouts

SKYLINE VIEW

## FULL FLOOR & SUITE BUYOUTS

Ask about connecting rooms or suites for additional space – perhaps an entire top-level floor. We're always happy to personalize your New York Downtown experience.

Price upon request

# FLOOR 23



#### FLOOR 24