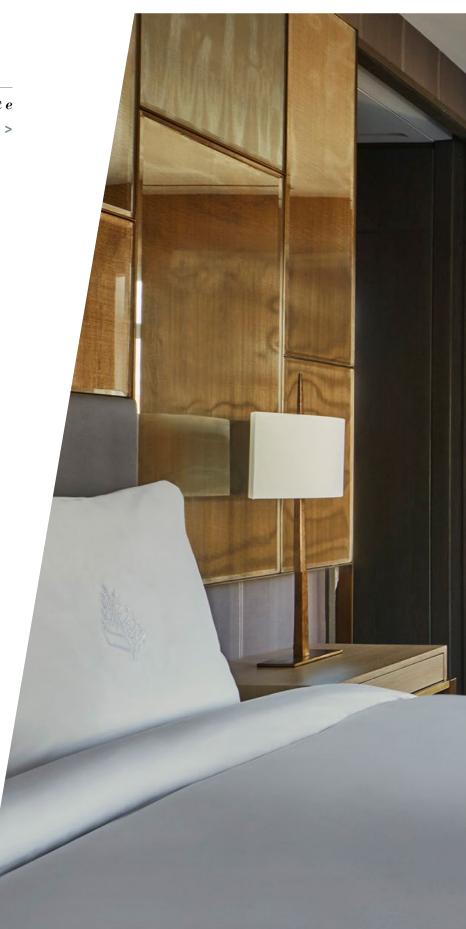

#### **FOUR SEASONS EXECUTIVE SUITE**

Distinct areas for sleep and workfor yourself or for up to four guests- make our signature Executive Suites a favorite of both business travelers and family vacationers. Additional guests can sleep soundly on a luxurious pull-out sofa.

#### FOUR SEASONS EXECUTIVE SUITE

| LOCATION          | 7th to 9th Floors                                                     |
|-------------------|-----------------------------------------------------------------------|
| VIEW              | Downtown NYC                                                          |
| SIZE              | 725 sq. ft. (67 m²)                                                   |
| EXTRA BED         | One sofa bed and one crib                                             |
| OCCUPANCY         | 4 adults, or 2 adults and 2 children                                  |
| BATHROOMS         | Deep soaking tub and glass-enclosed s                                 |
| SUITE<br>FEATURES | Living area with sofa bed, bronze coffee table and leather armchair   |
|                   | Work desk with comfortable chair and charging stations                |
|                   | Customizable Four Seasons Bed-<br>with your choice of mattress topper |
|                   | iPad access to Hotel services                                         |
|                   | Full-length, three-way mirror                                         |
|                   | Nespresso coffee maker                                                |
|                   | Laptop-sized in-room safe                                             |
|                   | Bose stereo system                                                    |
|                   | 65-inch (165-cm) Ultra HD Smart TV                                    |