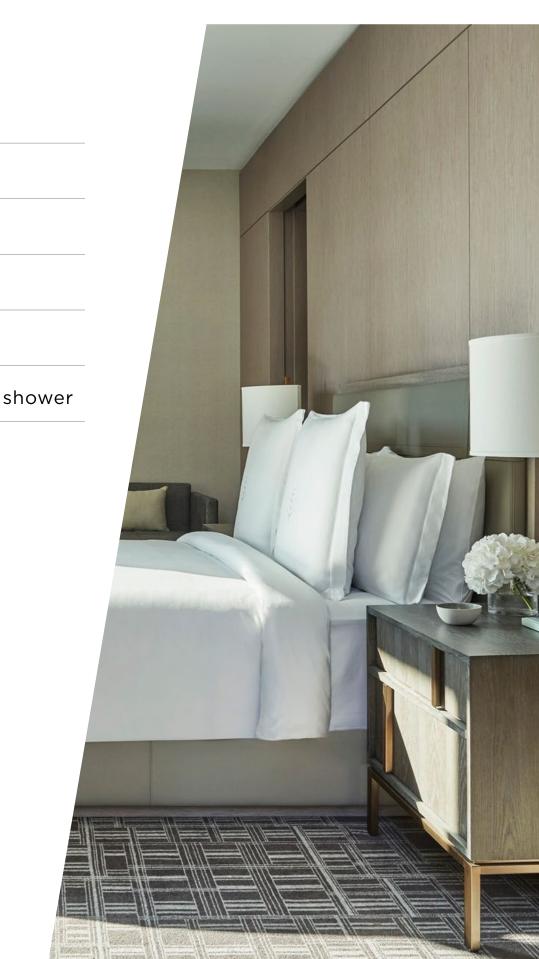

#### FOUR SEASONS EXECUTIVE SUITE

| LOCATION          | 7th to 9th Floors                                                     |
|-------------------|-----------------------------------------------------------------------|
| VIEW              | Downtown NYC                                                          |
| SIZE              | 725 sq. ft. (67 m²)                                                   |
| EXTRA BED         | One sofa bed and one crib                                             |
| OCCUPANCY         | 4 adults, or 2 adults and 2 children                                  |
| BATHROOMS         | Deep soaking tub and glass-enclosed s                                 |
| SUITE<br>FEATURES | Living area with sofa bed, bronze coffee table and leather armchair   |
|                   | Work desk with comfortable chair and charging stations                |
|                   | Customizable Four Seasons Bed-<br>with your choice of mattress topper |
|                   | iPad access to Hotel services                                         |
|                   | Full-length, three-way mirror                                         |
|                   | Nespresso coffee maker                                                |
|                   | Laptop-sized in-room safe                                             |
|                   | Bose stereo system                                                    |
|                   | 65-inch (165-cm) Ultra HD Smart TV                                    |