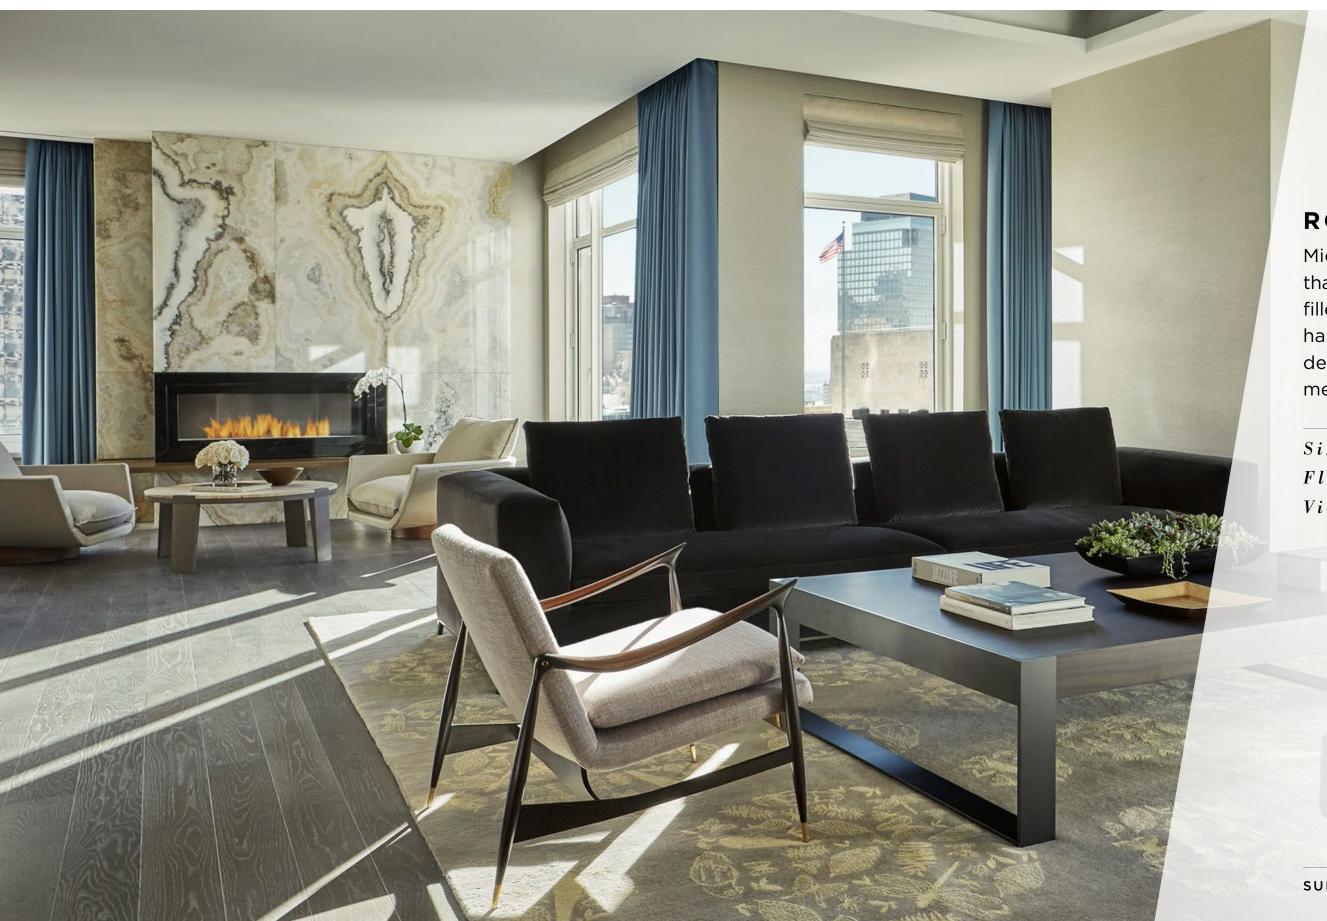

#### **ROYAL SUITE**

Mid-century Modern meets that's-very-New York. This lightfilled, luxurious suite spanning half our top floor is smartly designed for entertaining, meetings, or family.

Size 2,400 sq. ft. (223 m<sup>2</sup>)

Floors 24<sup>TH</sup>

View DOWNTOWN

HOTEL OVERVIEW

CONTACT US

BACK / NEXT

Barclay & Tribeca Suite

Royal Suite

Suite Buyouts