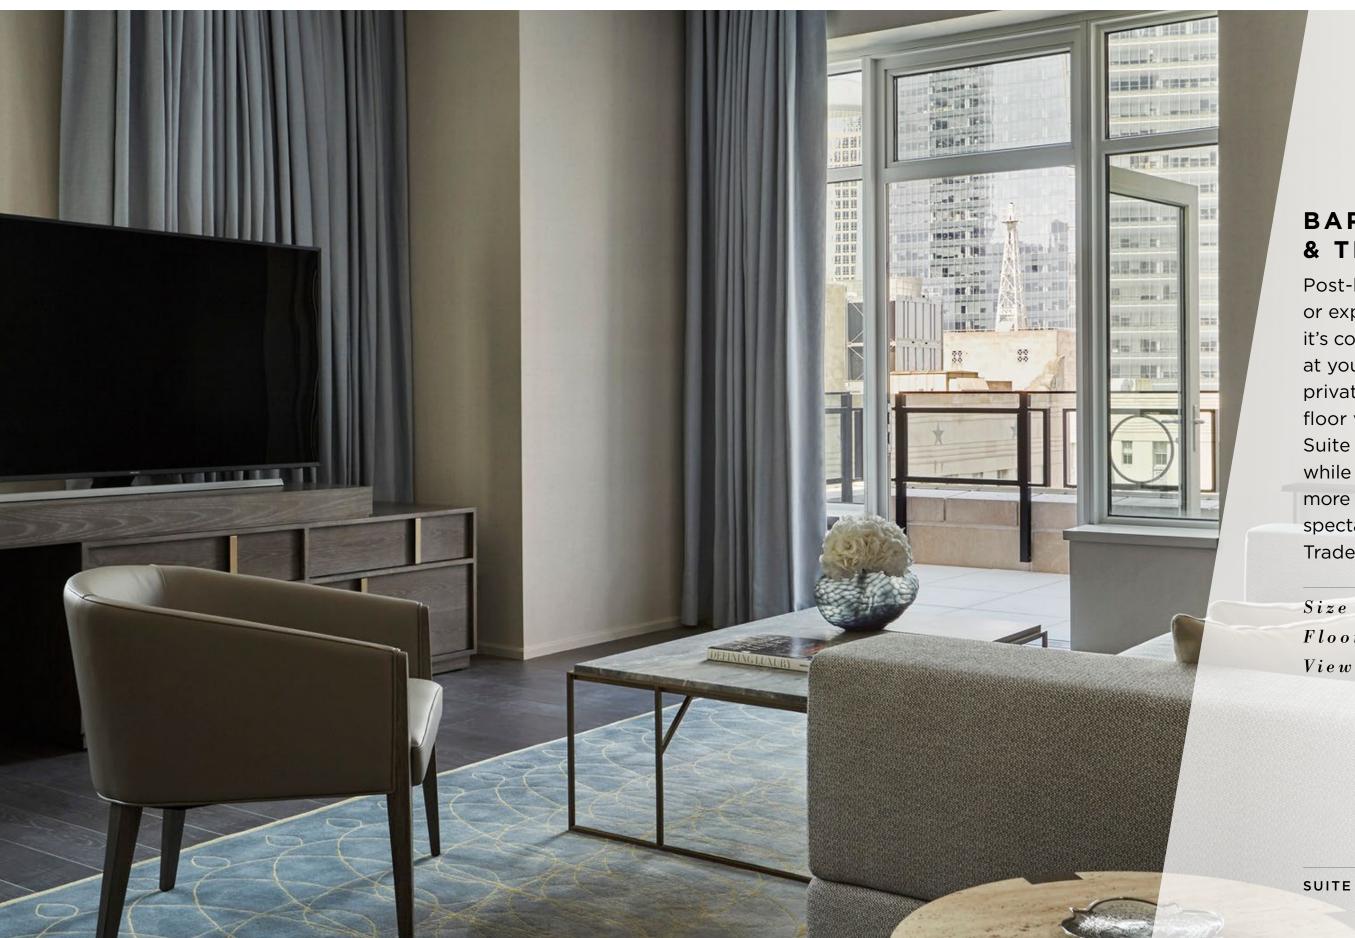

#### **BARCLAY** & TRIBECA SUITE

Post-business, shopping or exploring lower Manhattan, it's cocktails - or dinner for sixat your place. Modern design, private balconies and 23rdfloor views make the Tribeca Suite the perfect go-to spot, while the Barclay Suite offers more concept living space with spectacular views of the World Trade Center and Oculus.

Size

1,220 sq. ft. (113 m<sup>2</sup>)

Floors

DOWNTOWN

23 RD

LOCATION

SUITE

**FEATURES** 

Barclay & Tribeca Suite

Royal Suite

Suite Buyouts

Learn more on Tribeca Suite
FOURSEASONS.COM >

Learn more on Barclay Suite
FOURSEASONS.COM >

| VIEW      | Downtown                             |
|-----------|--------------------------------------|
| SIZE      | 1,220 sq. ft. (113 m²)               |
| EXTRA BED | One sofa bed and one crib            |
| OCCUPANCY | 4 adults, or 2 adults and 2 children |
| BATHROOMS | Deep soaking tub and glass-enclosed  |