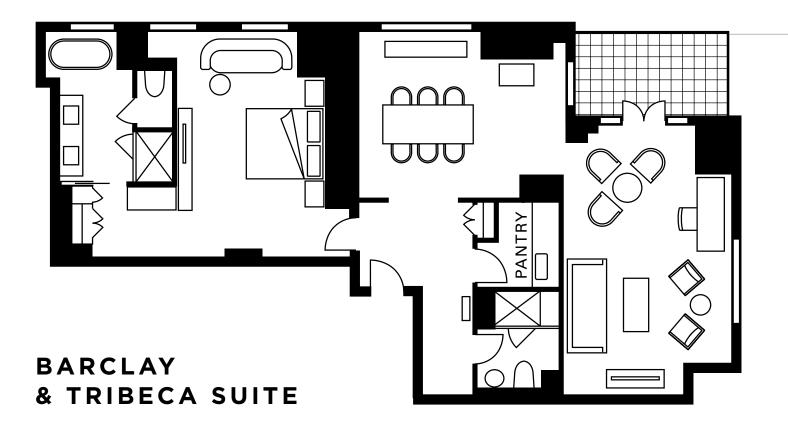

#### **BARCLAY** & TRIBECA SUITE

Post-business, shopping or exploring lower Manhattan, it's cocktails - or dinner for sixat your place. Modern design, private balconies and 23rdfloor views make the Tribeca Suite the perfect go-to spot, while the Barclay Suite offers more concept living space with spectacular views of the World Trade Center and Oculus.

Size

1,220 sq. ft. (113 m<sup>2</sup>)

Floors

DOWNTOWN

23 RD

LOCATION

SUITE

**FEATURES** 

Barclay & Tribeca Suite

Royal Suite

Suite Buyouts

Learn more on Tribeca Suite
FOURSEASONS.COM >

Learn more on Barclay Suite
FOURSEASONS.COM >

| VIEW      | Downtown                             |
|-----------|--------------------------------------|
| SIZE      | 1,220 sq. ft. (113 m²)               |
| EXTRA BED | One sofa bed and one crib            |
| OCCUPANCY | 4 adults, or 2 adults and 2 children |
| BATHROOMS | Deep soaking tub and glass-enclosed  |

shower; guest bathroom in foyer

23rd Floor

Living area with sofa, bronze table and leather armchair

Dining table for six

Customizable Four Seasons Bed - with your choice of mattress topper

iPad to access Hotel services

Full-length, three-way mirror

Nespresso coffeemaker

Laptop-sized in-room safe

Bose stereo system

65-inch (165-cm) Ultra HD Smart TV

Barclay & Tribeca Suite

Royal Suite

Suite Buyouts