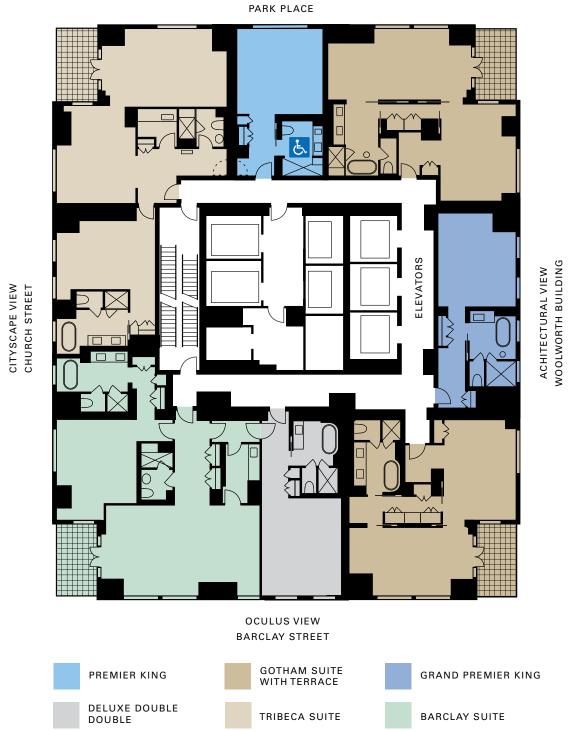

Complimentary private bar

Confirmed access to CUT

Choice of two 80-minute massages during your stay

Dining area for up to ten

Large living area with fireplace

Dedicated private office

Media room and library

Customizable Four Seasons Bed - with your choice of mattress topper

Can be connected to up to two additional bedrooms

Full-length, three-way mirror

iPad to access Hotel services

Nespresso coffeemaker

Laptop-sized in-room safe

Bose stereo system

65-inch (165-cm) Ultra HD Smart TV



Barclay & Tribeca Suite

Royal Suite

Suite Buyouts

SKYLINE VIEW

## FULL FLOOR & SUITE BUYOUTS

Ask about connecting rooms or suites for additional space – perhaps an entire top-level floor. We're always happy to personalize your New York Downtown experience.

Price upon request

# FLOOR 23



#### FLOOR 24