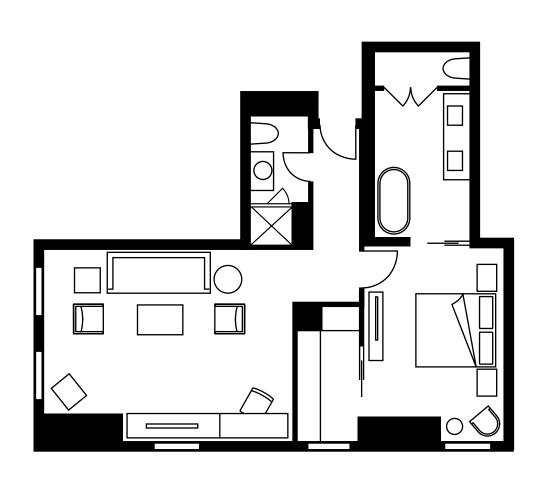

#### **HUDSON SUITE**

| LOCATION          | 7th to 22nd Floors                                                    |
|-------------------|-----------------------------------------------------------------------|
| VIEW              | Downtown                                                              |
| SIZE              | 900 sq. ft. (84 m²)                                                   |
| EXTRA BED         | One sofa bed and one crib                                             |
| OCCUPANCY         | 4 adults, or 2 adults and 2 children                                  |
| BATHROOMS         | Deep soaking tub and glass-enclosed shower; guest bathroom in foyer   |
| SUITE<br>FEATURES | Living area with sofa, bronze table and leather armchair              |
|                   | Dining table for six                                                  |
|                   | Customizable Four Seasons Bed-<br>with your choice of mattress topper |
|                   | iPad to access Hotel services                                         |
|                   | Full-length, three-way mirror                                         |
|                   | Work desk with comfortable chair and charging stations                |
|                   | Nespresso coffeemaker                                                 |
|                   | Laptop-sized in-room safe                                             |
|                   | Bose stereo sydtsem                                                   |
|                   | 65-inch (165-cm) Ultra HD Smart TV                                    |