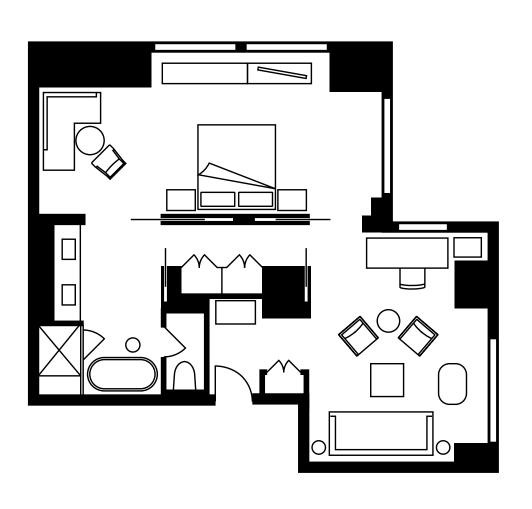

#### FOUR SEASONS EXECUTIVE SUITE

| LOCATION          | 7th to 9th Floors                                                     |
|-------------------|-----------------------------------------------------------------------|
| VIEW              | Downtown NYC                                                          |
| SIZE              | 725 sq. ft. (67 m²)                                                   |
| EXTRA BED         | One sofa bed and one crib                                             |
| OCCUPANCY         | 4 adults, or 2 adults and 2 children                                  |
| BATHROOMS         | Deep soaking tub and glass-enclosed s                                 |
| SUITE<br>FEATURES | Living area with sofa bed, bronze coffee table and leather armchair   |
|                   | Work desk with comfortable chair and charging stations                |
|                   | Customizable Four Seasons Bed-<br>with your choice of mattress topper |
|                   | iPad access to Hotel services                                         |
|                   | Full-length, three-way mirror                                         |
|                   | Nespresso coffee maker                                                |
|                   | Laptop-sized in-room safe                                             |
|                   | Bose stereo system                                                    |
|                   | 65-inch (165-cm) Ultra HD Smart TV                                    |