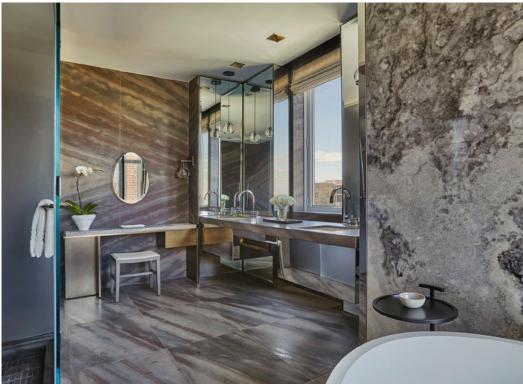

#### **ROYAL SUITE**

| LOCATION          | 24th Floor                                                          |
|-------------------|---------------------------------------------------------------------|
| VIEW              | Downtown                                                            |
| SIZE              | 2,400 sq. ft. (223 m²)                                              |
| EXTRA BED         | One sofa bed or one crib                                            |
| OCCUPANCY         | 4 adults, or 2 adults and 2 children                                |
| BATHROOMS         | Deep soaking tub and glass-enclosed shower; guest bathroom in foyer |
| SUITE<br>FEATURES | Early check-in and late check-out  Custom welcome amenity           |

Complimentary private bar

Confirmed access to CUT

Choice of two 80-minute massages during your stay

Dining area for up to ten

Large living area with fireplace

Dedicated private office

Media room and library

Customizable Four Seasons Bed - with your choice of mattress topper

Can be connected to up to two additional bedrooms

Full-length, three-way mirror

iPad to access Hotel services

Nespresso coffeemaker

Laptop-sized in-room safe