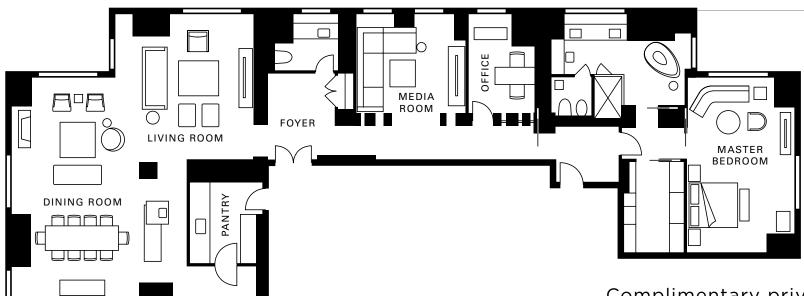

#### **ROYAL SUITE**

| LOCATION          | 24th Floor                                                          |
|-------------------|---------------------------------------------------------------------|
| VIEW              | Downtown                                                            |
| SIZE              | 2,400 sq. ft. (223 m²)                                              |
| EXTRA BED         | One sofa bed or one crib                                            |
| OCCUPANCY         | 4 adults, or 2 adults and 2 children                                |
| BATHROOMS         | Deep soaking tub and glass-enclosed shower; guest bathroom in foyer |
| SUITE<br>FEATURES | Early check-in and late check-out  Custom welcome amenity           |

Complimentary private bar

Confirmed access to CUT

Choice of two 80-minute massages during your stay

Dining area for up to ten

Large living area with fireplace

Dedicated private office

Media room and library

Customizable Four Seasons Bed - with your choice of mattress topper

Can be connected to up to two additional bedrooms

Full-length, three-way mirror

iPad to access Hotel services

Nespresso coffeemaker

Laptop-sized in-room safe

Bose stereo system

65-inch (165-cm) Ultra HD Smart TV

Barclay & Tribeca Suite

Royal Suite

Suite Buyouts

SKYLINE VIEW