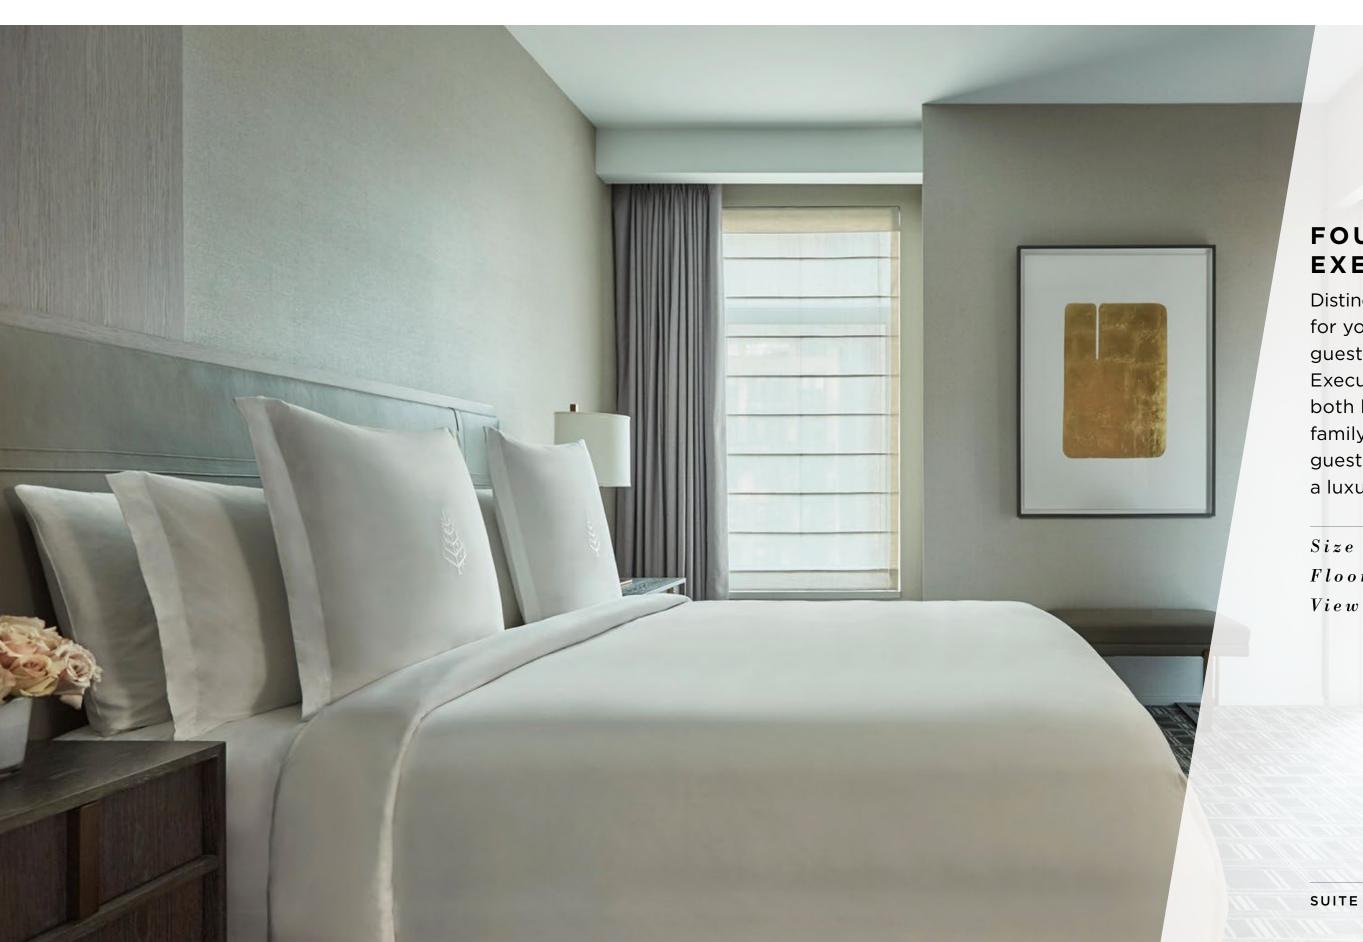

#### **FOUR SEASONS EXECUTIVE SUITE**

Distinct areas for sleep and workfor yourself or for up to four guests- make our signature Executive Suites a favorite of both business travelers and family vacationers. Additional guests can sleep soundly on a luxurious pull-out sofa.

#### FOUR SEASONS EXECUTIVE SUITE

| LOCATION          | 7th to 9th Floors                                                     |
|-------------------|-----------------------------------------------------------------------|
| VIEW              | Downtown NYC                                                          |
| SIZE              | 725 sq. ft. (67 m²)                                                   |
| EXTRA BED         | One sofa bed and one crib                                             |
| OCCUPANCY         | 4 adults, or 2 adults and 2 children                                  |
| BATHROOMS         | Deep soaking tub and glass-enclosed s                                 |
| SUITE<br>FEATURES | Living area with sofa bed, bronze coffee table and leather armchair   |
|                   | Work desk with comfortable chair and charging stations                |
|                   | Customizable Four Seasons Bed-<br>with your choice of mattress topper |
|                   | iPad access to Hotel services                                         |
|                   | Full-length, three-way mirror                                         |
|                   | Nespresso coffee maker                                                |
|                   | Laptop-sized in-room safe                                             |
|                   | Bose stereo system                                                    |
|                   | 65-inch (165-cm) Ultra HD Smart TV                                    |