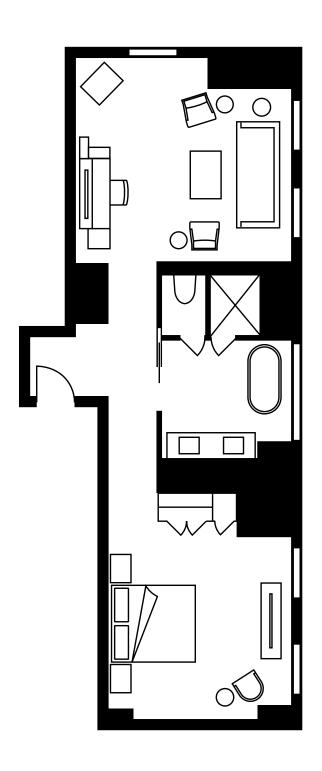

#### **FOUR SEASONS EXECUTIVE SUITE**

Distinct areas for sleep and workfor yourself or for up to four guests- make our signature Executive Suites a favorite of both business travelers and family vacationers. Additional guests can sleep soundly on a luxurious pull-out sofa.

Size

725 sq. ft. (67 m<sup>2</sup>)

Floors 7<sup>TH</sup> TO 9<sup>TH</sup>

**DOWNTOWN NYC** 

SPECIALTY SUITES

HOTEL OVERVIEW

CONTACT US

BACK / NEXT

#### FOUR SEASONS EXECUTIVE SUITE

| LOCATION          | 7th to 9th Floors                                                     |
|-------------------|-----------------------------------------------------------------------|
| VIEW              | Downtown NYC                                                          |
| SIZE              | 725 sq. ft. (67 m²)                                                   |
| EXTRA BED         | One sofa bed and one crib                                             |
| OCCUPANCY         | 4 adults, or 2 adults and 2 children                                  |
| BATHROOMS         | Deep soaking tub and glass-enclosed s                                 |
| SUITE<br>FEATURES | Living area with sofa bed, bronze coffee table and leather armchair   |
|                   | Work desk with comfortable chair and charging stations                |
|                   | Customizable Four Seasons Bed-<br>with your choice of mattress topper |
|                   | iPad access to Hotel services                                         |
|                   | Full-length, three-way mirror                                         |
|                   | Nespresso coffee maker                                                |
|                   | Laptop-sized in-room safe                                             |
|                   | Bose stereo system                                                    |
|                   | 65-inch (165-cm) Ultra HD Smart TV                                    |