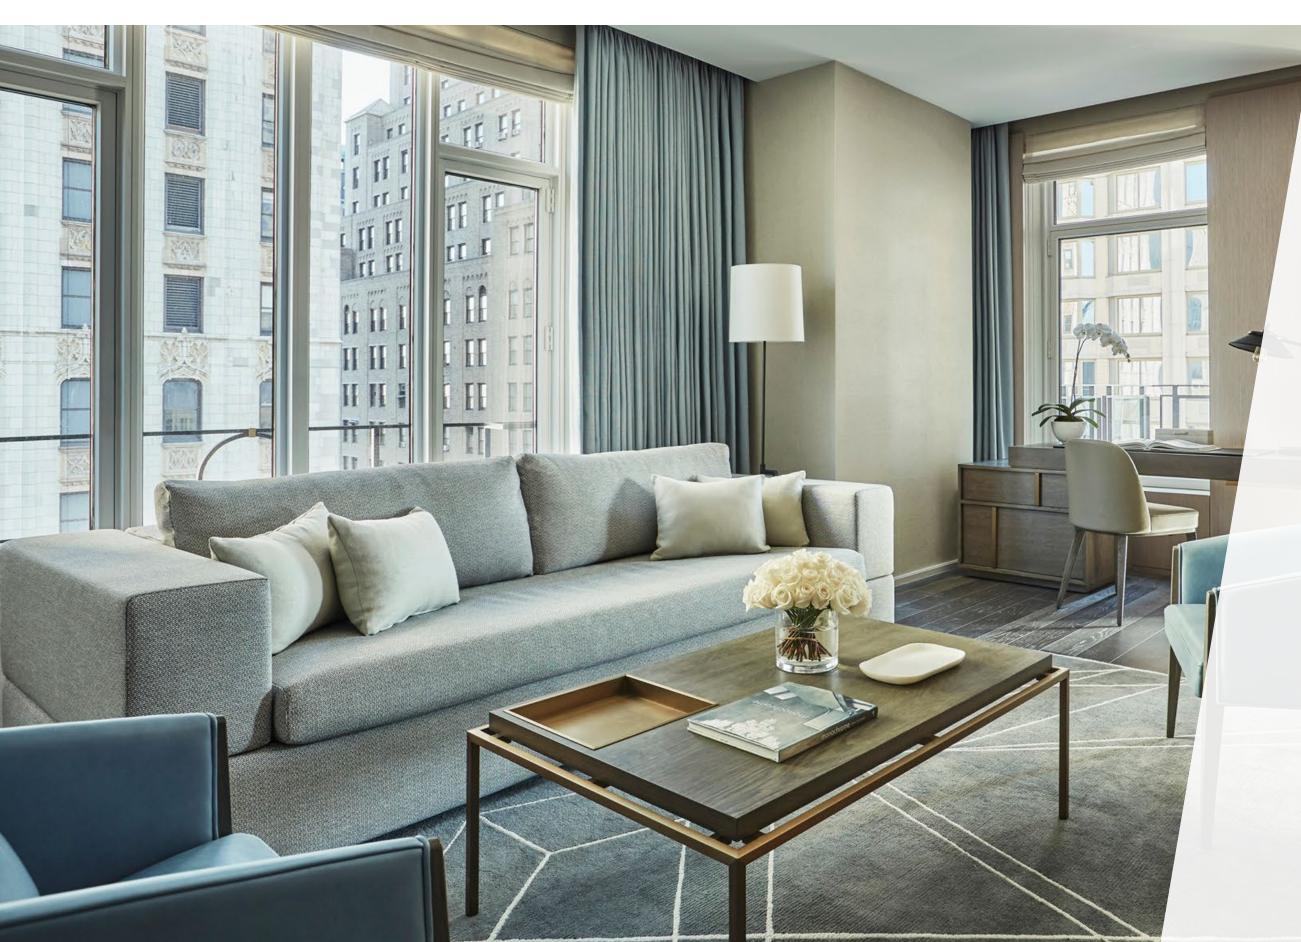

#### **FOUR SEASONS EXECUTIVE SUITE**

Distinct areas for sleep and workfor yourself or for up to four guests- make our signature Executive Suites a favorite of both business travelers and family vacationers. Additional guests can sleep soundly on a luxurious pull-out sofa.

#### FOUR SEASONS EXECUTIVE SUITE

| LOCATION          | 7th to 9th Floors                                                     |
|-------------------|-----------------------------------------------------------------------|
| VIEW              | Downtown NYC                                                          |
| SIZE              | 725 sq. ft. (67 m²)                                                   |
| EXTRA BED         | One sofa bed and one crib                                             |
| OCCUPANCY         | 4 adults, or 2 adults and 2 children                                  |
| BATHROOMS         | Deep soaking tub and glass-enclosed s                                 |
| SUITE<br>FEATURES | Living area with sofa bed, bronze coffee table and leather armchair   |
|                   | Work desk with comfortable chair and charging stations                |
|                   | Customizable Four Seasons Bed-<br>with your choice of mattress topper |
|                   | iPad access to Hotel services                                         |
|                   | Full-length, three-way mirror                                         |
|                   | Nespresso coffee maker                                                |
|                   | Laptop-sized in-room safe                                             |
|                   | Bose stereo system                                                    |
|                   | 65-inch (165-cm) Ultra HD Smart TV                                    |