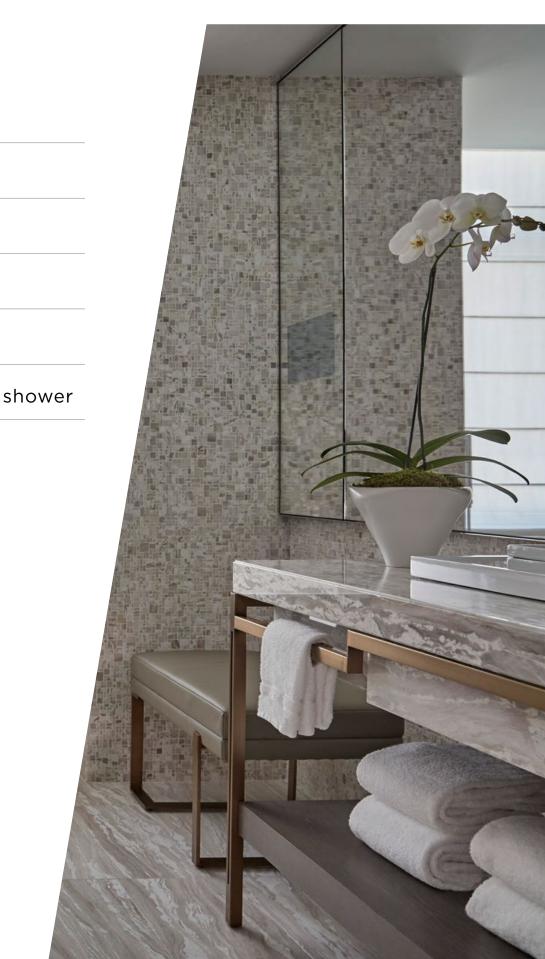

#### FOUR SEASONS EXECUTIVE SUITE

| LOCATION          | 7th to 9th Floors                                                     |
|-------------------|-----------------------------------------------------------------------|
| VIEW              | Downtown NYC                                                          |
| SIZE              | 725 sq. ft. (67 m²)                                                   |
| EXTRA BED         | One sofa bed and one crib                                             |
| OCCUPANCY         | 4 adults, or 2 adults and 2 children                                  |
| BATHROOMS         | Deep soaking tub and glass-enclosed s                                 |
| SUITE<br>FEATURES | Living area with sofa bed, bronze coffee table and leather armchair   |
|                   | Work desk with comfortable chair and charging stations                |
|                   | Customizable Four Seasons Bed-<br>with your choice of mattress topper |
|                   | iPad access to Hotel services                                         |
|                   | Full-length, three-way mirror                                         |
|                   | Nespresso coffee maker                                                |
|                   | Laptop-sized in-room safe                                             |
|                   | Bose stereo system                                                    |
|                   | 65-inch (165-cm) Ultra HD Smart TV                                    |