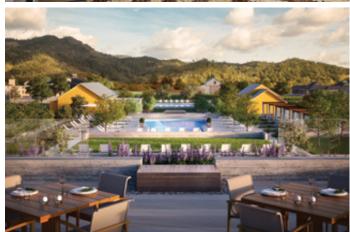

### AN IMMERSIVE RESORT EXPERIENCE

Within this exclusive Four Seasons sanctuary, your wedding feels like a luxurious vacation for all your guests. Experience the region's renowned mud treatments in the Spa Talisa. Lounge by our two swimming pools. Or visit the on-site winery for an exceptional experience

### SPA & FITNESS

- Spa Talisa with eight treatment rooms, featuring outdoor steam and relaxation pads, a co-ed mudding bay and a heated spa tub
- 24-hour Fitness Center, bocce ball court and resort bicycles
- · Adult Pool and family-friendly Resort Pool