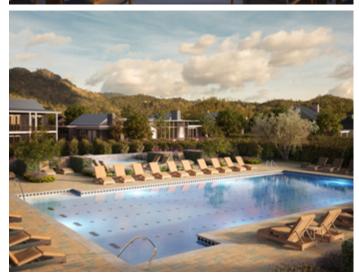

### AN IMMERSIVE RESORT EXPERIENCE

Within this exclusive Four Seasons sanctuary, your wedding feels like a luxurious vacation for all your guests. Experience the region's renowned mud treatments in the Spa Talisa. Lounge by our two swimming pools. Or visit the on-site winery for an exceptional experience

### SPA & FITNESS

- Spa Talisa with eight treatment rooms, featuring outdoor steam and relaxation pads, a co-ed mudding bay and a heated spa tub
- 24-hour Fitness Center, bocce ball court and resort bicycles
- · Adult Pool and family-friendly Resort Pool