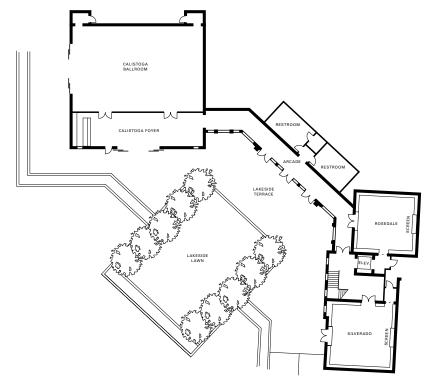

# HIDDEN WITHIN THE VINEYARDS

Plan your ceremony on the Vineyard Lawn, nestled amid the Cabernet vines. For cocktails, everyone can mingle in the Vineyard Barn with its rustic-chic atmosphere.

## RIGHT AT THE RESORT

Imagine an al fresco dinner on the Lakeside Lawn, with sunlight sparkling on the water. Then step inside to the soaring Calistoga Ballroom – perfect for dancing and the after-party. All of our venues offer brilliant flexibility, letting you custom-design the flow of your celebrations.

# FOR PRIVATE CELEBRATIONS

For your engagement party, rehearsal dinner or farewell brunch, we offer a variety of private dining venues – including the Cork Room, overlooking our wineries Barrel Room for an authentic wine country experience, hosting up to 16 guests.