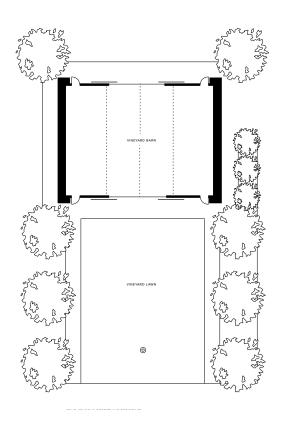

# HIDDEN WITHIN THE VINEYARDS

Plan your ceremony on the Vineyard Lawn, nestled amid the Cabernet vines. For cocktails, everyone can mingle in the Vineyard Barn with its rustic-chic atmosphere.