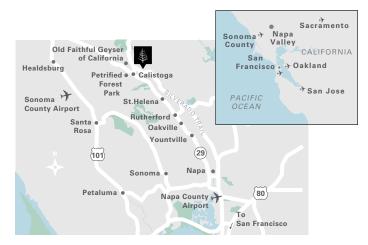

### LOCATION

- One of Napa Valley's most coveted locations: at the northern end of the valley, off the famed Silverado Trail, in the historic town of Calistoga
- Surrounded by hundreds of acres of vineyards, framed by picturesque forests and majestic mountains – ideal scenery for biking and hiking
- 90 minutes by car from San Francisco and 120 minutes from Palo Alto
- Five nearby airports: San Francisco International Airport (SFO),
   Oakland International Airport (OAK), Sacramento International Airport (SMF), Napa County Airport (APC), and Sonoma County Airport (STS)