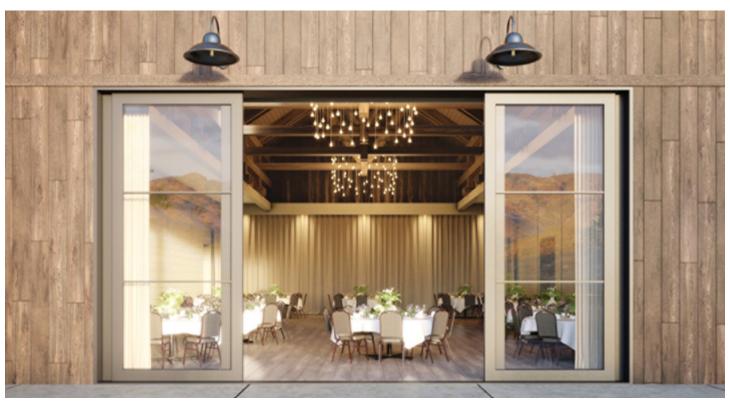

# HIDDEN WITHIN THE VINEYARDS

Plan your ceremony on the Vineyard Lawn, nestled amid the Cabernet vines. For cocktails, everyone can mingle in the Vineyard Barn with its rustic-chic atmosphere.