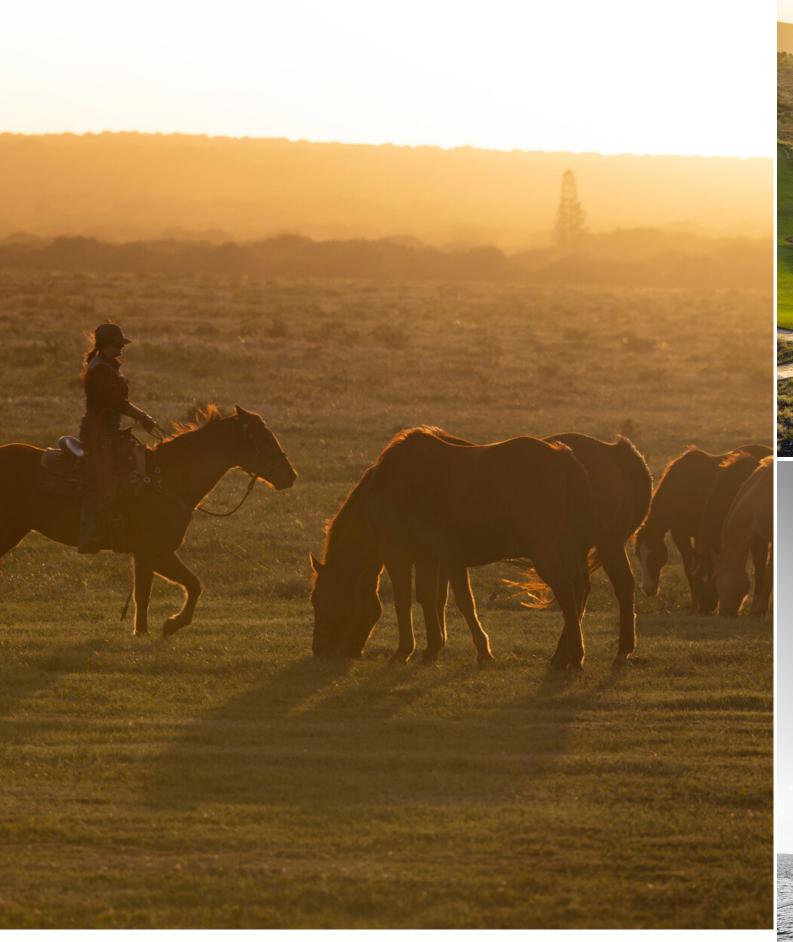

### EXTRAORDINARY ADVENTURES TO SHARE - BY LAND AND BY SEA

Start the day with a sunrise hike, or play a round of Jack
Nicklaus golf. Tour the island by horseback or 4x4 Jeep.
Set sail for whale-watching, fishing or snorkeling. Or plan
a friendly competition with archery or shooting clays.
Lāna'i is filled with thrilling new discoveries.