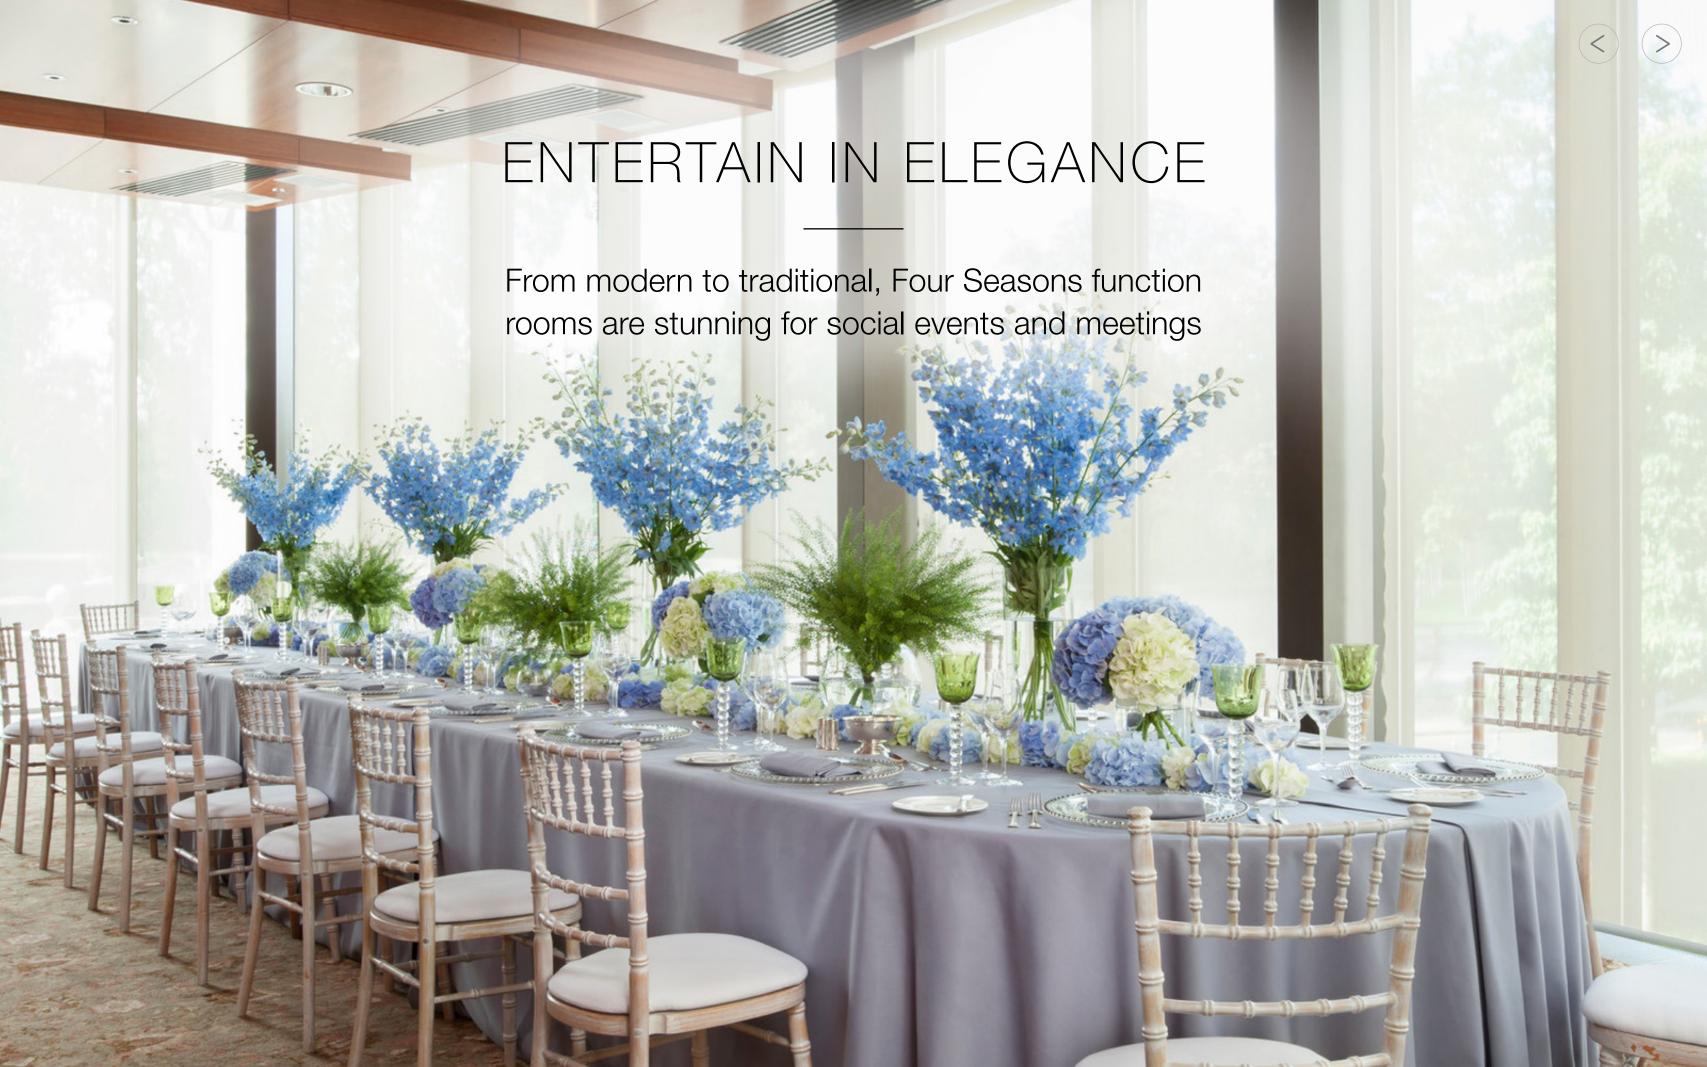

# MEETINGS & EVENTS

- · 755 m² (8,136 sq.ft.) of event spaces, hosting up to 500
- Ballroom, seven function rooms and an executive boardroom – most with natural light, all on one level
- TEN, a rooftop lounge with floor-to-ceiling windows and a step-out balcony; used for early arrivals, day spa lunches, and private evening events