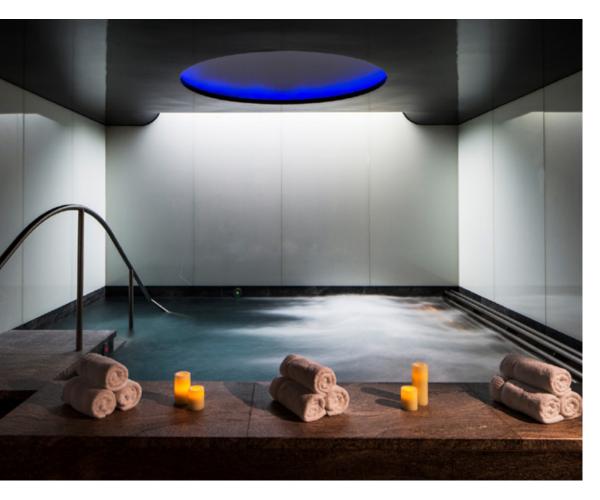

**ROMUALD FEGER EXECUTIVE CHEF** 

Your journey to well-being begins on the tenth floor, where the Spa at Four Seasons offers a rare, rooftop sanctuary with 360-degree views of London. Each of our nine treatment rooms features floor-to-ceiling windows, allowing natural light and vistas of the park or city. Afterwards, move to the adjoining relaxation pod, where you're encouraged to lie back, rest and savour your tranquillity. Soak away any remaining stress in a skylit vitality pool, then reinvigorate with a workout in our stateof-the-art Fitness Centre.

## SPA, POOL & FITNESS

- Sleek rooftop spa, where nine treatment rooms feature floor-to-ceiling windows and individual relaxation pods
- · Steam rooms, saunas and skylit vitality pools
- · Rooftop fitness centre with motivating skyline views