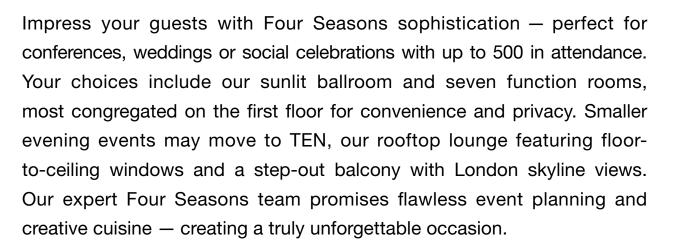

# MEETINGS & EVENTS

- · 755 m² (8,136 sq.ft.) of event spaces, hosting up to 500
- Ballroom, seven function rooms and an executive boardroom – most with natural light, all on one level
- TEN, a rooftop lounge with floor-to-ceiling windows and a step-out balcony; used for early arrivals, day spa lunches, and private evening events