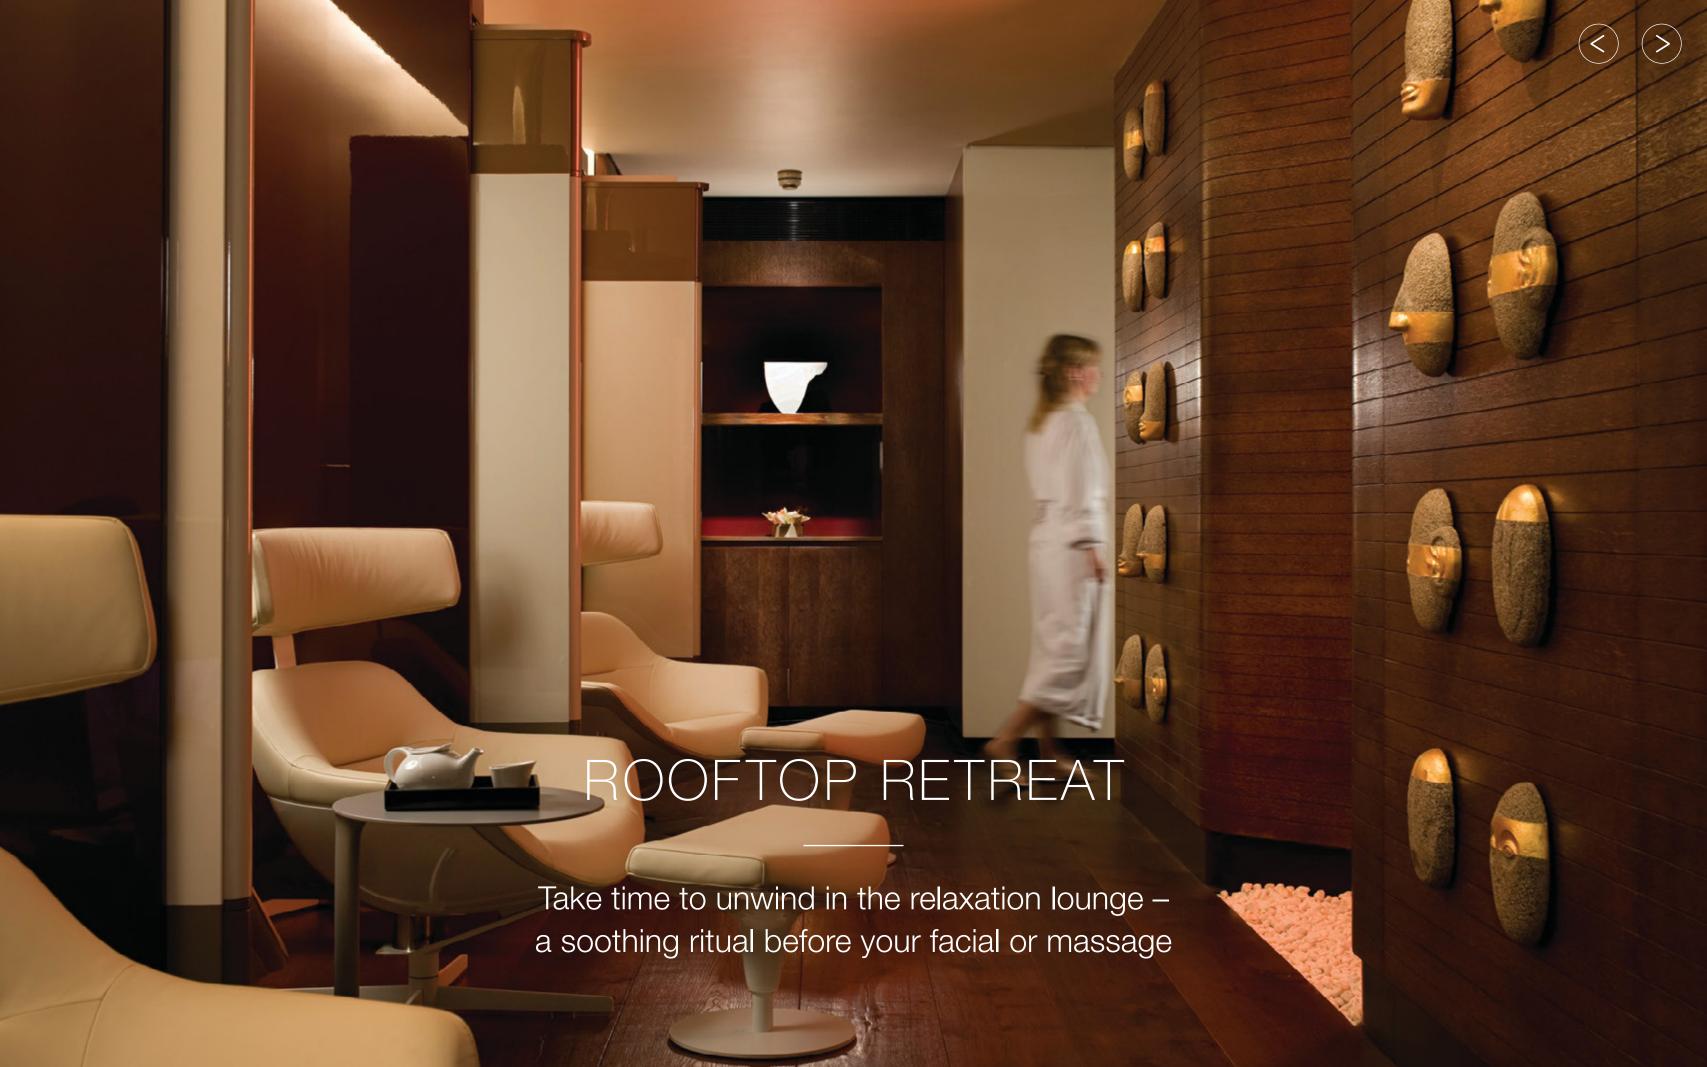

**ROMUALD FEGER EXECUTIVE CHEF** 

Your journey to well-being begins on the tenth floor, where the Spa at Four Seasons offers a rare, rooftop sanctuary with 360-degree views of London. Each of our nine treatment rooms features floor-to-ceiling windows, allowing natural light and vistas of the park or city. Afterwards, move to the adjoining relaxation pod, where you're encouraged to lie back, rest and savour your tranquillity. Soak away any remaining stress in a skylit vitality pool, then reinvigorate with a workout in our stateof-the-art Fitness Centre.

## SPA, POOL & FITNESS

- Sleek rooftop spa, where nine treatment rooms feature floor-to-ceiling windows and individual relaxation pods
- · Steam rooms, saunas and skylit vitality pools
- · Rooftop fitness centre with motivating skyline views