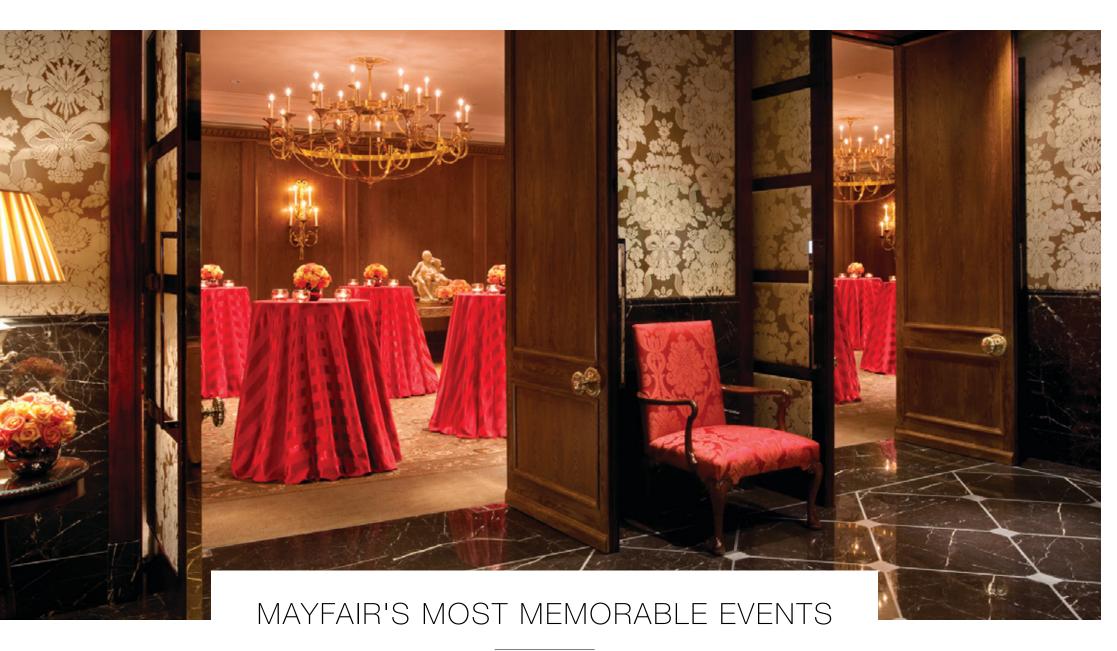

# MEETINGS & EVENTS

- · 755 m² (8,136 sq.ft.) of event spaces, hosting up to 500
- Ballroom, seven function rooms and an executive boardroom – most with natural light, all on one level
- TEN, a rooftop lounge with floor-to-ceiling windows and a step-out balcony; used for early arrivals, day spa lunches, and private evening events