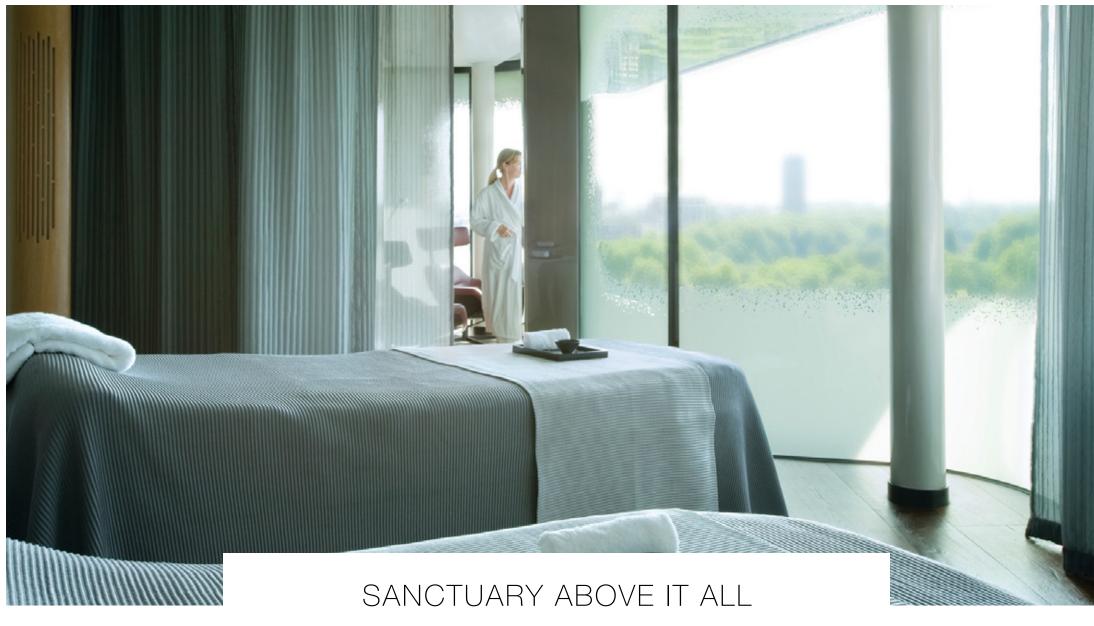

**ROMUALD FEGER EXECUTIVE CHEF** 

Your journey to well-being begins on the tenth floor, where the Spa at Four Seasons offers a rare, rooftop sanctuary with 360-degree views of London. Each of our nine treatment rooms features floor-to-ceiling windows, allowing natural light and vistas of the park or city. Afterwards, move to the adjoining relaxation pod, where you're encouraged to lie back, rest and savour your tranquillity. Soak away any remaining stress in a skylit vitality pool, then reinvigorate with a workout in our stateof-the-art Fitness Centre.

## SPA, POOL & FITNESS

- Sleek rooftop spa, where nine treatment rooms feature floor-to-ceiling windows and individual relaxation pods
- · Steam rooms, saunas and skylit vitality pools
- · Rooftop fitness centre with motivating skyline views