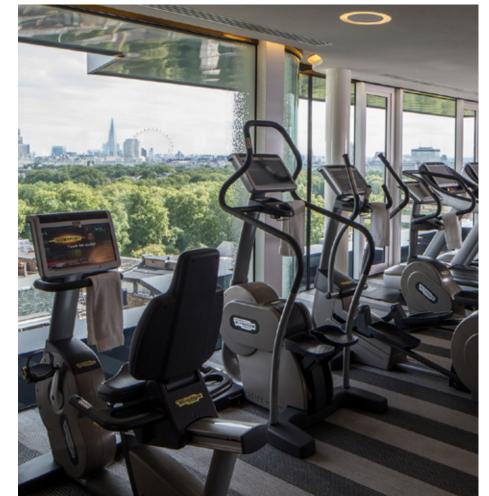

**ROMUALD FEGER EXECUTIVE CHEF** 

Your journey to well-being begins on the tenth floor, where the Spa at Four Seasons offers a rare, rooftop sanctuary with 360-degree views of London. Each of our nine treatment rooms features floor-to-ceiling windows, allowing natural light and vistas of the park or city. Afterwards, move to the adjoining relaxation pod, where you're encouraged to lie back, rest and savour your tranquillity. Soak away any remaining stress in a skylit vitality pool, then reinvigorate with a workout in our stateof-the-art Fitness Centre.

## SPA, POOL & FITNESS

- Sleek rooftop spa, where nine treatment rooms feature floor-to-ceiling windows and individual relaxation pods
- · Steam rooms, saunas and skylit vitality pools
- · Rooftop fitness centre with motivating skyline views