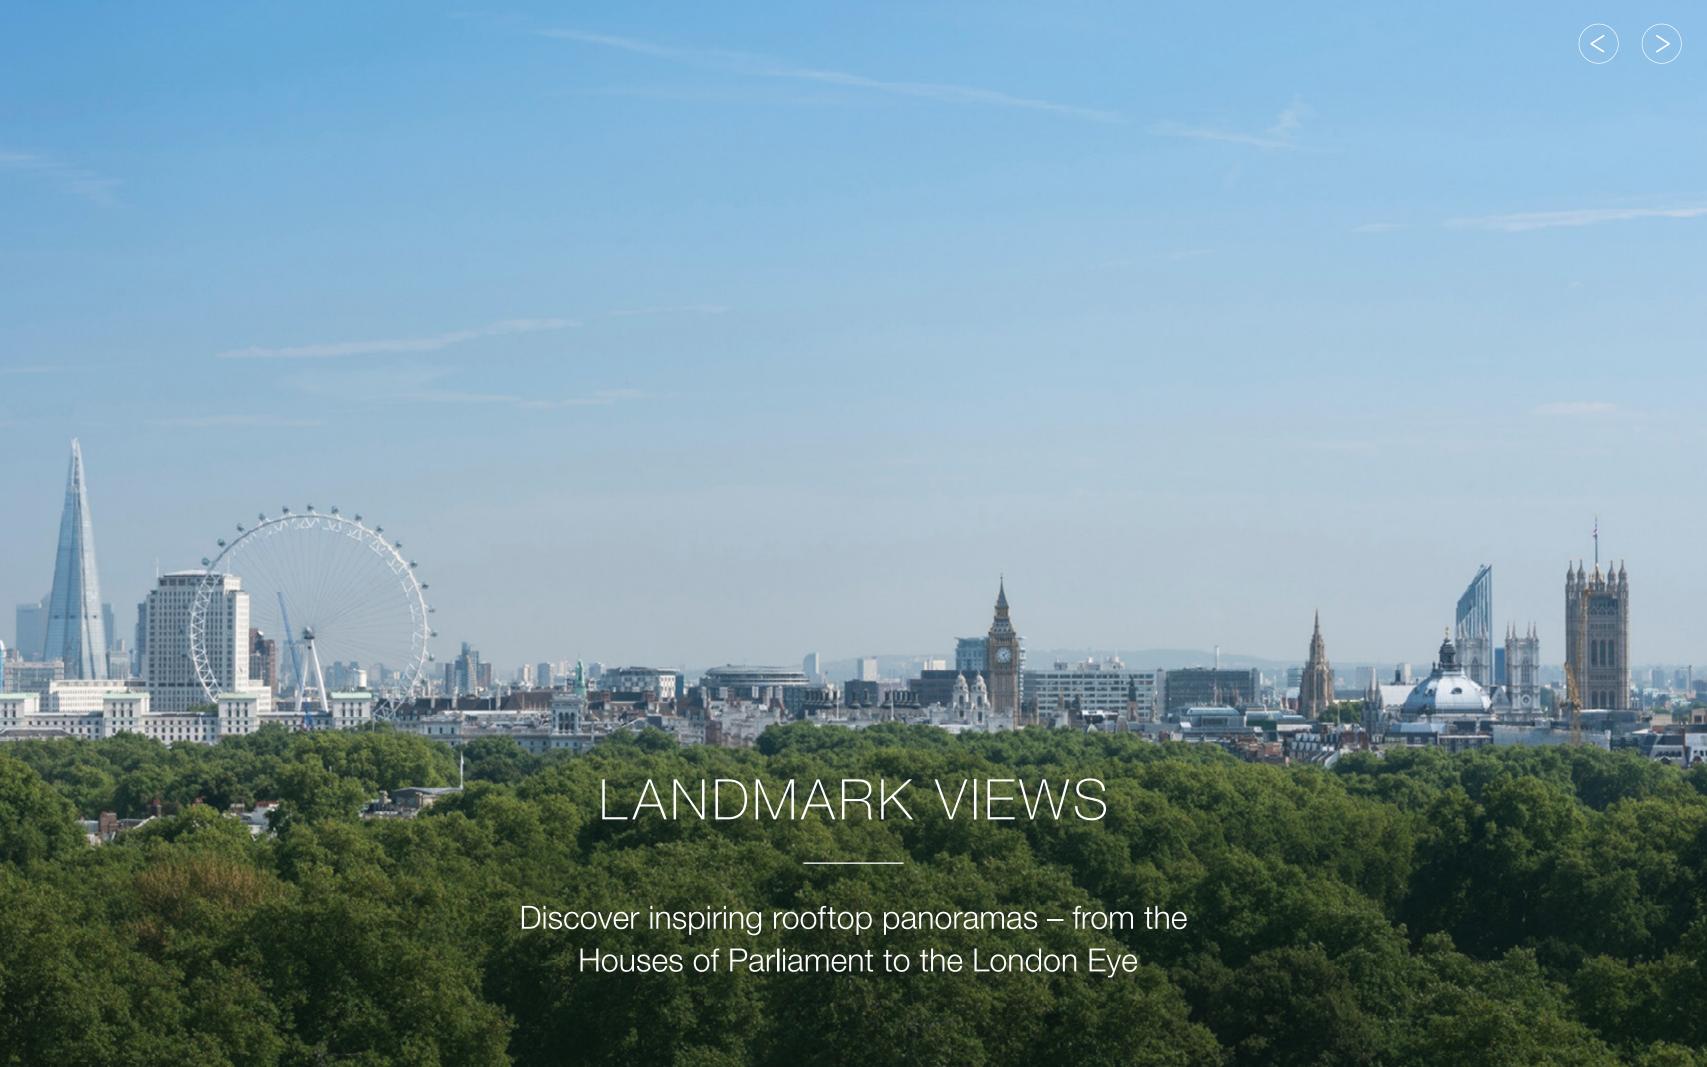

#### LOCATION

- At the souther tip of Park Lane, across from Hyde Park, in the heart of Mayfair
- · Steps from shopping in Bond Street and Knightsbridge
- · Minutes from the Southern End theatre district
- Rolls-Royce Ghost courtesy cars available on a complimentary, first-come, first-served basis, chauffeuring guests within a one-mile radius of Four Seasons
- 45 minutes from London City Airport (LCY)
- · 45 minutes from Heathrow International Airport (LHR)
- · 90 minutes from London Gatwick Airport (LGW)