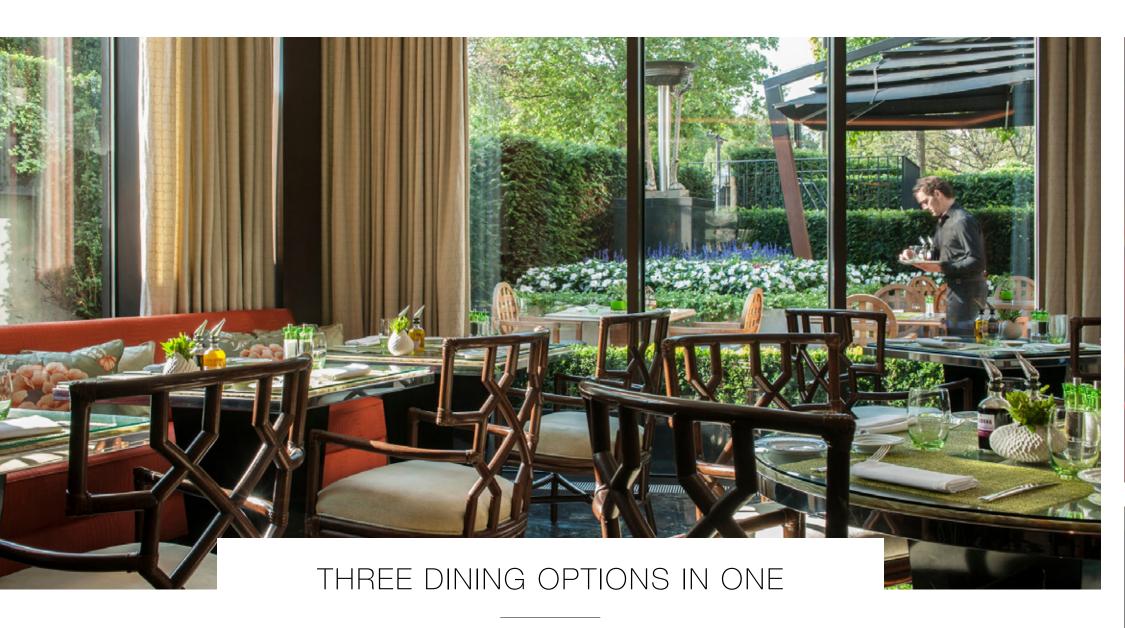

## DINING & DRINKS

- · Italian-inspired cuisine at Amaranto, with a lounge, bar, restaurant, and al fresco dining in the secret garden
- · 24-hour In-Room Dining