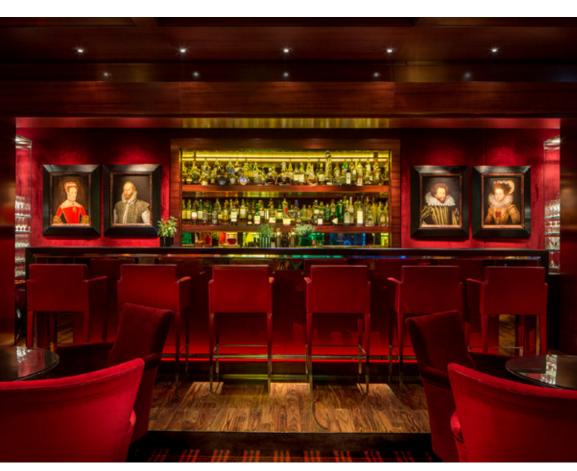

## DINING & DRINKS

- · Italian-inspired cuisine at Amaranto, with a lounge, bar, restaurant, and al fresco dining in the secret garden
- · 24-hour In-Room Dining