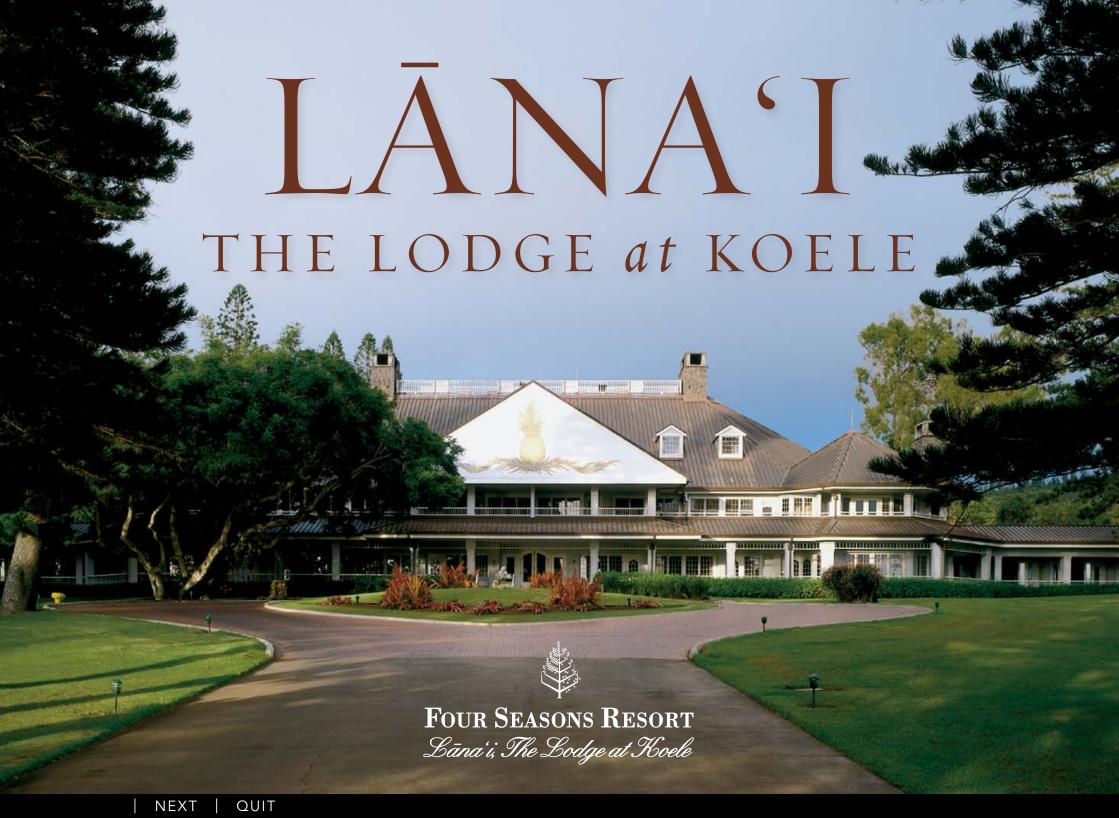

FOR MORE DINING OPTIONS, CLICK HERE >

Go horseback riding and hiking, or try sporting clays and archery. Savor one-of-a-kind adventure – perfectly personalized by Four Seasons.

- 100 charming guest rooms and suites some with stone fireplace, all with window seat and private lanai featuring LCD flat-screen television and high-speed Internet access
- 20 acres (8 hectares) of manicured lawns and gardens with dozens of sculptures, a reflecting pond and authentic Chinese pagoda
- Three options for dining and cocktails from traditionally elegant to golf-club casual
- Secluded garden swimming pool and two whirlpools, designed for quiet relaxation
- Well-equipped fitness center and a spa treatment room for facials and massage
- Kids For All Seasons program and games room
- Picturesque outdoor function venues 40,579 sq. ft.  $(3,770 \text{ m}^2)$  ideal for weddings
- Additional dining and recreation ocean-side at Four Seasons Resort Lāna'i at Manele Bay
- 25-minute flight from Honolulu or 45-minute ferry from Maui