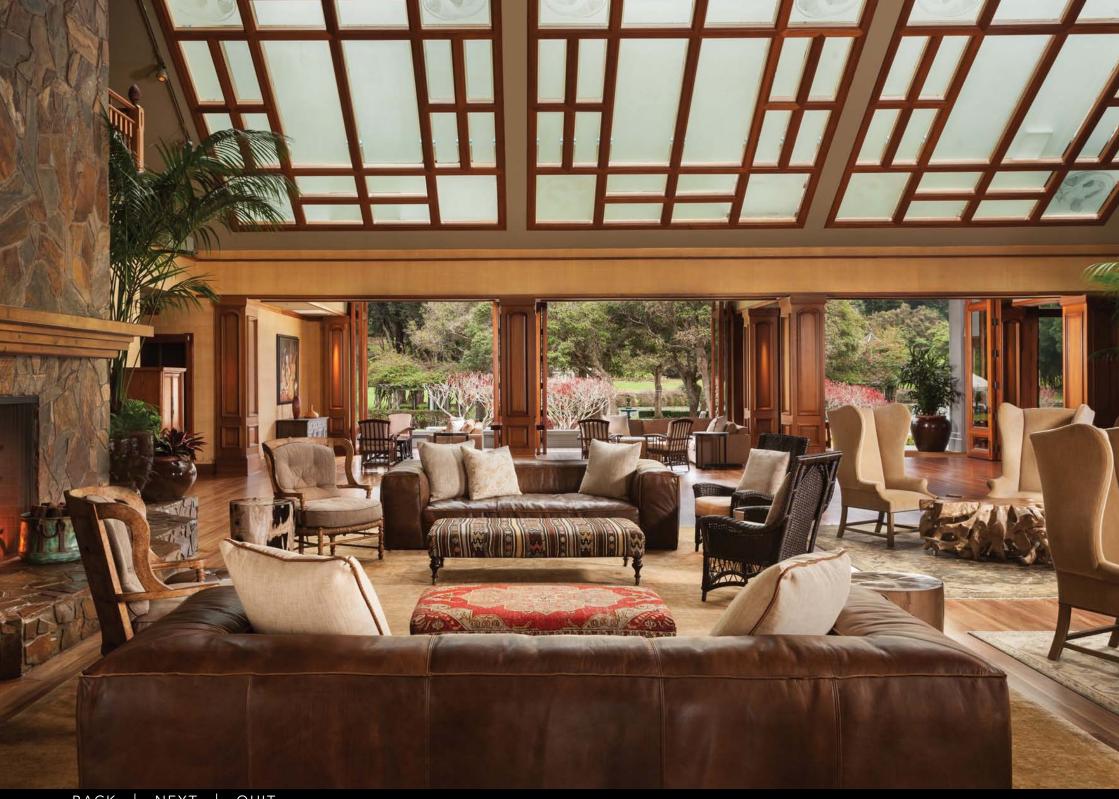

Cozy Island Charm is accented by artfilled garden views. This comfortable world becomes your home base for thrilling outdoor exploration.

Guided by a nature-to-table concept, dining at the Resort showcases local and sustainable ingredients. From simple but hearty dishes to spectacular tasting menus, each meal is complemented by stunning view and good company.