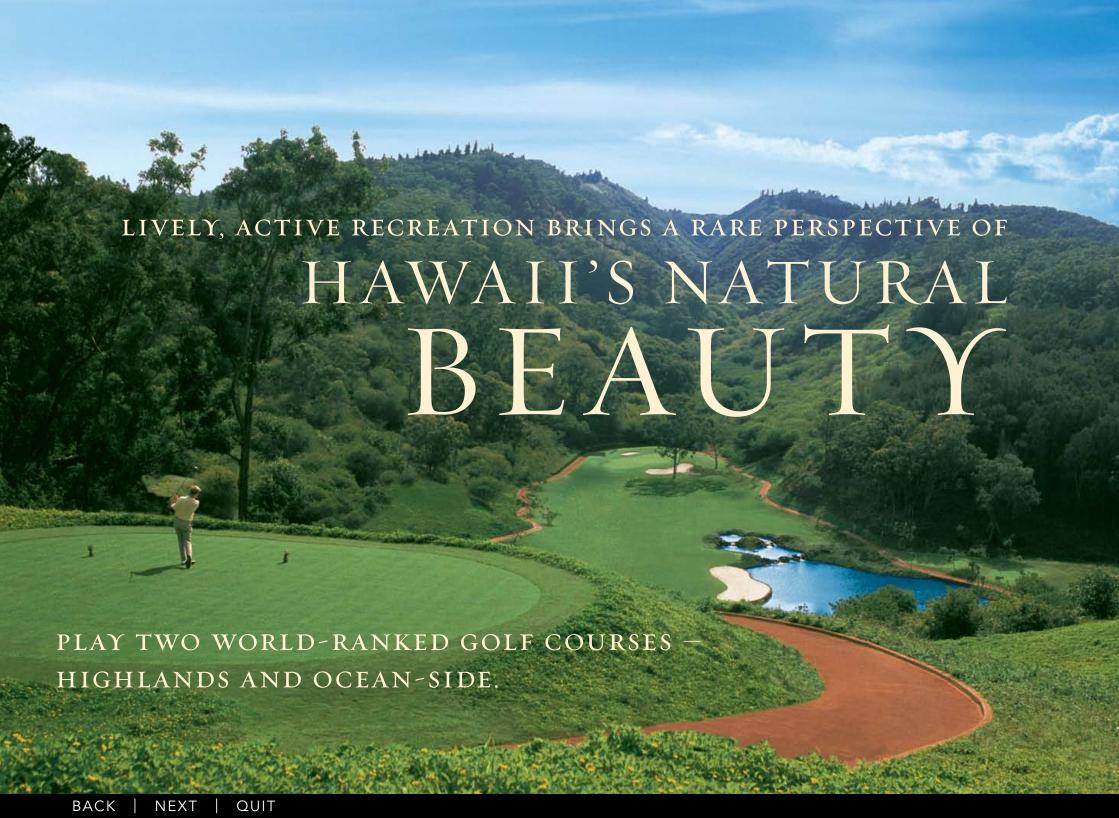

FOR MORE DINING OPTIONS, CLICK HERE >

Go horseback riding and hiking, or try sporting clays and archery. Savor one-of-a-kind adventure – perfectly personalized by Four Seasons.

- 100 charming guest rooms and suites some with stone fireplace, all with window seat and private lanai featuring LCD flat-screen television and high-speed Internet access
- 20 acres (8 hectares) of manicured lawns and gardens with dozens of sculptures, a reflecting pond and authentic Chinese pagoda
- Three options for dining and cocktails from traditionally elegant to golf-club casual
- Secluded garden swimming pool and two whirlpools, designed for quiet relaxation
- Well-equipped fitness center and a spa treatment room for facials and massage
- Kids For All Seasons program and games room
- Picturesque outdoor function venues 40,579 sq. ft.  $(3,770 \text{ m}^2)$  ideal for weddings
- Additional dining and recreation ocean-side at Four Seasons Resort Lāna'i at Manele Bay
- 25-minute flight from Honolulu or 45-minute ferry from Maui