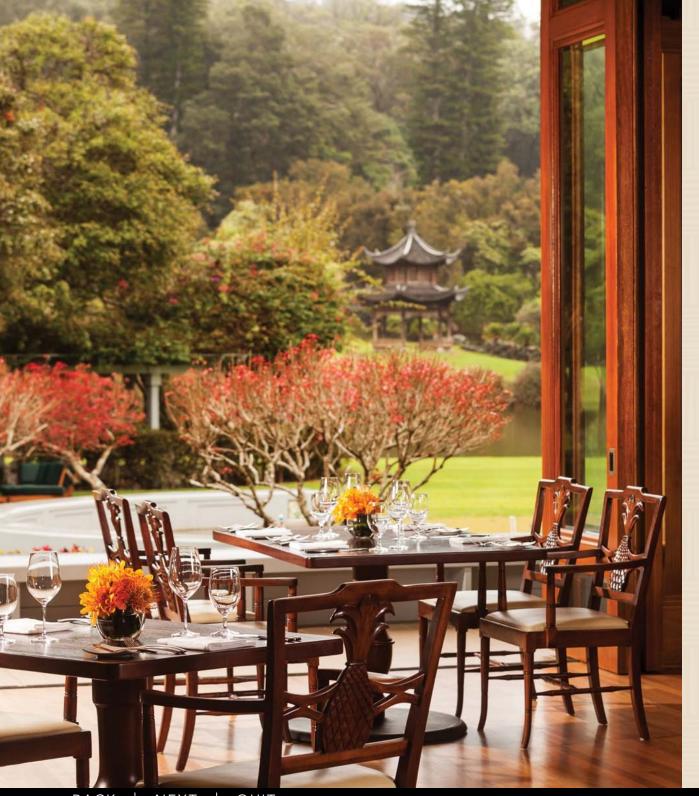

Cozy Island Charm is accented by artfilled garden views. This comfortable world becomes your home base for thrilling outdoor exploration.

Guided by a nature-to-table concept, dining at the Resort showcases local and sustainable ingredients. From simple but hearty dishes to spectacular tasting menus, each meal is complemented by stunning view and good company.

FOR MORE DINING OPTIONS, CLICK HERE >

Go horseback riding and hiking, or try sporting clays and archery. Savor one-of-a-kind adventure – perfectly personalized by Four Seasons.

- 100 charming guest rooms and suites some with stone fireplace, all with window seat and private lanai featuring LCD flat-screen television and high-speed Internet access
- 20 acres (8 hectares) of manicured lawns and gardens with dozens of sculptures, a reflecting pond and authentic Chinese pagoda
- Three options for dining and cocktails from traditionally elegant to golf-club casual
- Secluded garden swimming pool and two whirlpools, designed for quiet relaxation
- Well-equipped fitness center and a spa treatment room for facials and massage
- Kids For All Seasons program and games room
- Picturesque outdoor function venues 40,579 sq. ft.  $(3,770 \text{ m}^2)$  ideal for weddings
- Additional dining and recreation ocean-side at Four Seasons Resort Lāna'i at Manele Bay
- 25-minute flight from Honolulu or 45-minute ferry from Maui