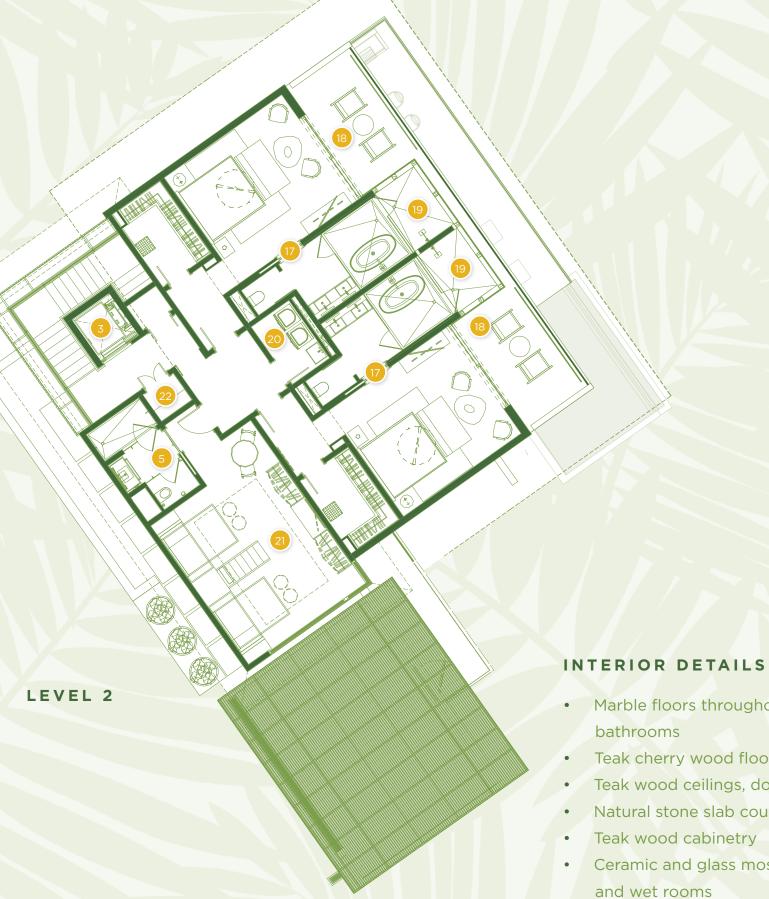

## LEGEND

- 1. Entry
- 2. Foyer
- 3. Elevator (optional)
- 4. Media Room
- **5.** Bathroom
- 6. Living Room
- **7.** Dining Room
- 8. Kitchen
- 9. Owner's Lockout Closet
- 10. Electrical Room
- 11. Mechanical Room
- 12. BBQ Area
- 13. Terrace
- 14. Plunge Pool
- **15.** Garage
- 16. Recycling
- 17. Master Ensuite
- **18.** Balcony
- 19. Outdoor Shower
- 20. Laundry
- 21. Bedroom
- 22. Closet

## FEATURES

- Total Living Area: 4,876 SF
- Air-Conditioned Area: 3,681 SF
- 3 Bedrooms
- 4 Full Bathrooms
- Media Room
- Plunge Pool
- 2-Car Garage

- Marble floors throughout social areas and bathrooms
- Teak cherry wood floors in bedrooms
- Teak wood ceilings, doors and casings
- Natural stone slab countertops
- Teak wood cabinetry
- Ceramic and glass mosaic tiles in showers and wet rooms