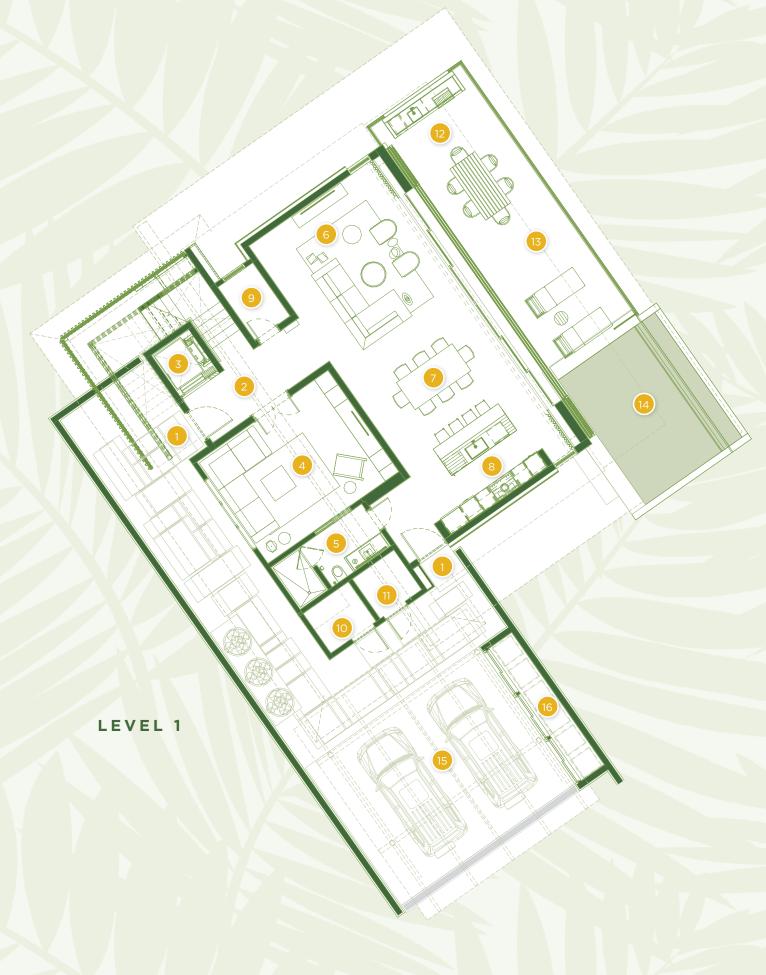

## LEGEND

- 1. Entry
- 2. Foyer
- 3. Elevator (optional)
- 4. Media Room
- **5.** Bathroom
- 6. Living Room
- **7.** Dining Room
- 8. Kitchen
- 9. Owner's Lockout Closet
- 10. Electrical Room
- 11. Mechanical Room
- 12. BBQ Area
- 13. Terrace
- 14. Plunge Pool
- **15.** Garage
- 16. Recycling
- 17. Master Ensuite
- **18.** Balcony
- 19. Outdoor Shower
- 20. Laundry
- 21. Bedroom
- 22. Closet

## FEATURES

- Total Living Area: 4,876 SF
- Air-Conditioned Area: 3,681 SF
- 3 Bedrooms
- 4 Full Bathrooms
- Media Room
- Plunge Pool
- 2-Car Garage

## PRIVATE VILLA

Terraced gently into the hillside above Prieta Bay and overlooking a wide crescent of multihued sands and seas, each private villa appears to grow out of the landscape, inviting the outdoors in. Thoughtfully designed windows allow interior and exterior spaces to flow freely between one another, providing an unparalleled closeness to nature. Instead of a media room, this plan may be modified to create a fourth bedroom for additional guests.