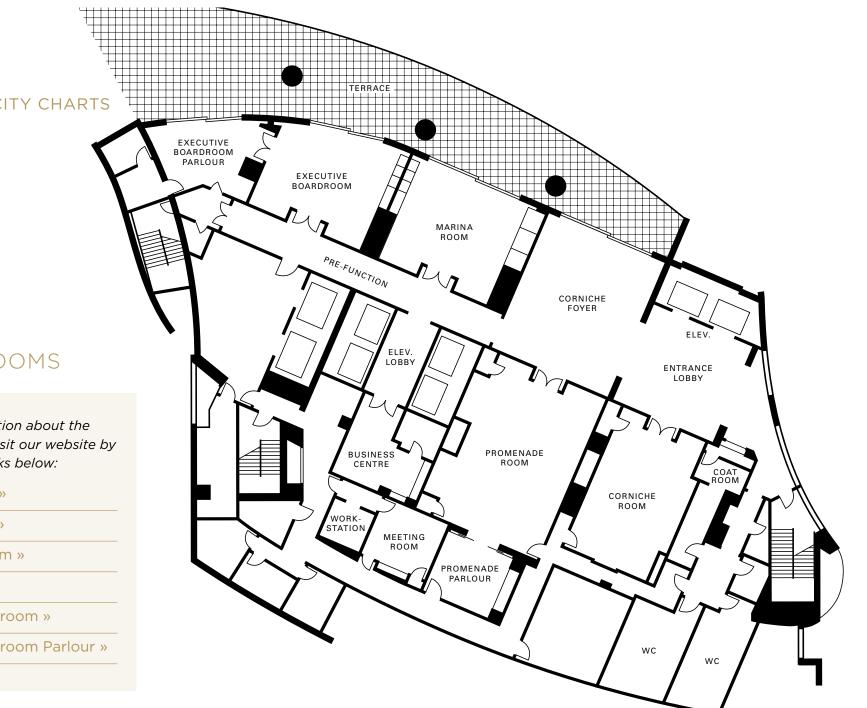

## CORNICHE ROOM

Designed for accessibility and comfort, the Corniche Room is conveniently located across from the elevators on the third floor, steps from the foyer and terrace. Equipped with a built-in screen and state-of-the-art audio visual technology, it can be adapted for any set-up, from a classroom for 16 to a reception of 45.

## CORNICHE FOYER

Adjacent to the Corniche Room, this elegant, light-filled space is ideal for pre-function gatherings of up to 45. Large glass doors permit step-out access to views and seaside air on the third-floor terrace.

## PROMENADE ROOM

Designed for an extra measure of privacy, the Promenade Room features its own integrated Promenade Parlour, allowing convenient, private access for coffee breaks or lunch set-up. Dramatic lighting options are possible in the two rooms, which can accommodate a reception of 70 or a banquet for 50.

## MARINA BOARDROOM

The exclusive Marina Boardroom opens onto the outdoor terrace, with its sweeping views of the Mediterranean – a beautiful backdrop for private coffee breaks. Equipped with a built-in screen, this room provides the full range of set-ups, from theatre seating to banquet rounds; for groups from 16 to 40.

## EXECUTIVE BOARDROOM

With its dedicated conference table and integrated private breakout parlour and restroom access, the Executive Boardroom offers privacy and convenience for board meetings or negotiations. Step out directly from the boardroom and parlour to the outdoor terrace.