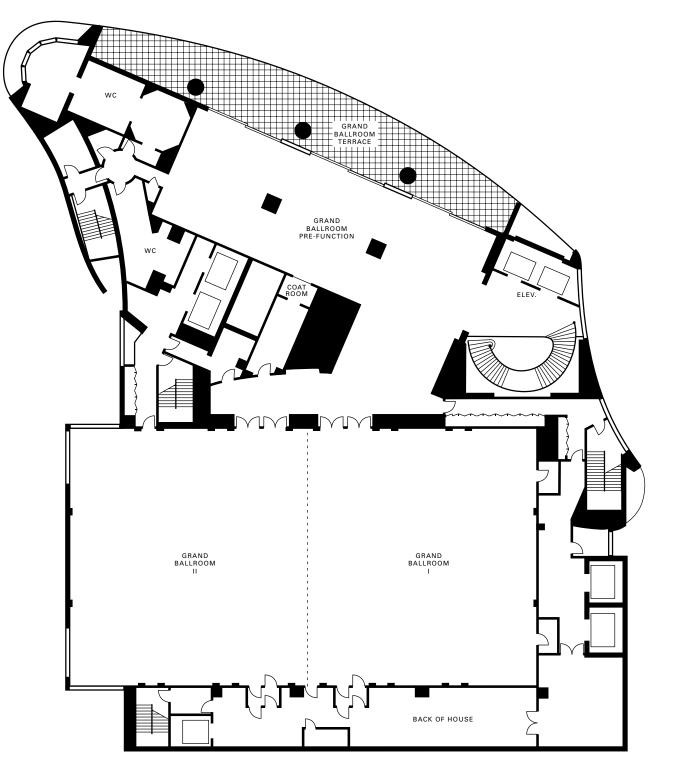

#### **GRAND BALLROOM**

GRAND BALLROOM FOYER

GRAND BALLROOM TERRACE

CORNICHE ROOM / FOYER

PROMENADE ROOM

MARINA BOARDROOM

EXECUTIVE BOARDROOM

THIRD FLOOR TERRACE

## GRAND BALLROOM

With expansive windows that provide natural daylight, our first-floor Grand Ballroom is impressive by day or night. Distinguished by vaulted ceilings and lush carpets, this space offers understated elegance – ideal for meetings and flexible to customize with special décor for weddings.

The Ballroom may easily be divided in two to accommodate smaller gatherings, or to accommodate meet and feed scenarios. The foyer and outdoor terrace are ideal for mingling, with breathtaking views of the Mediterranean.

## GRAND BALLROOM FOYER

Awash in daylight from a wall of windows overlooking the Mediterranean, this elegant foyer, with step-out access to the outdoor terrace, can complement the Grand Ballroom or be used on its own. The 233-m<sup>2</sup> (2,637-sq.-ft.) space works as beautifully for corporate coffee breaks as for receptions with panache.

## GRAND BALLROOM TERRACE

Accent a reception – or a special part of your event – with magnificent Mediterranean Sea views from the large outdoor Grand Ballroom Terrace.

GRAND BALLROOM TERRACE DETAILS »