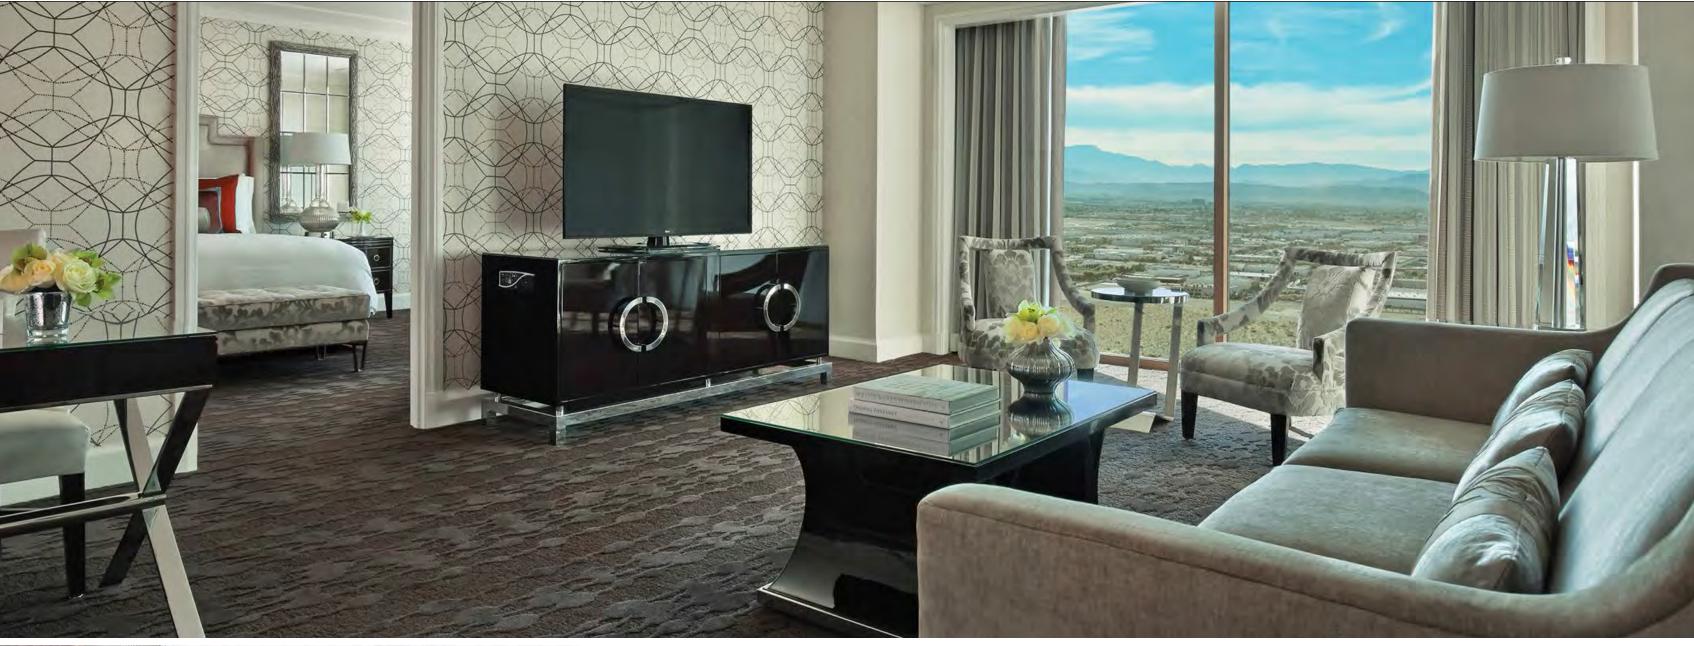

### PRESIDENTIAL STRIP-VIEW SUITES

The ultimate in Las Vegas prestige - ideal for business entertaining or personal indulgence - our onebedroom Presidential Strip-View Suites offer 2,225 sq. ft. (207 m<sup>2</sup>) of sleek, contemporary design.

From the entry foyer with powder room, step into a sprawling living room with a choice of seating areas and an executive desk - all backed by wraparound, floor-toceiling panoramas of the Las Vegas Strip. The separate dining room for eight guests connects to a convenient kitchen pantry. With sunrise views, the secluded master bedroom features an ensuite bath and oversized walk-in closet. These suites are also available with two or three bedrooms.