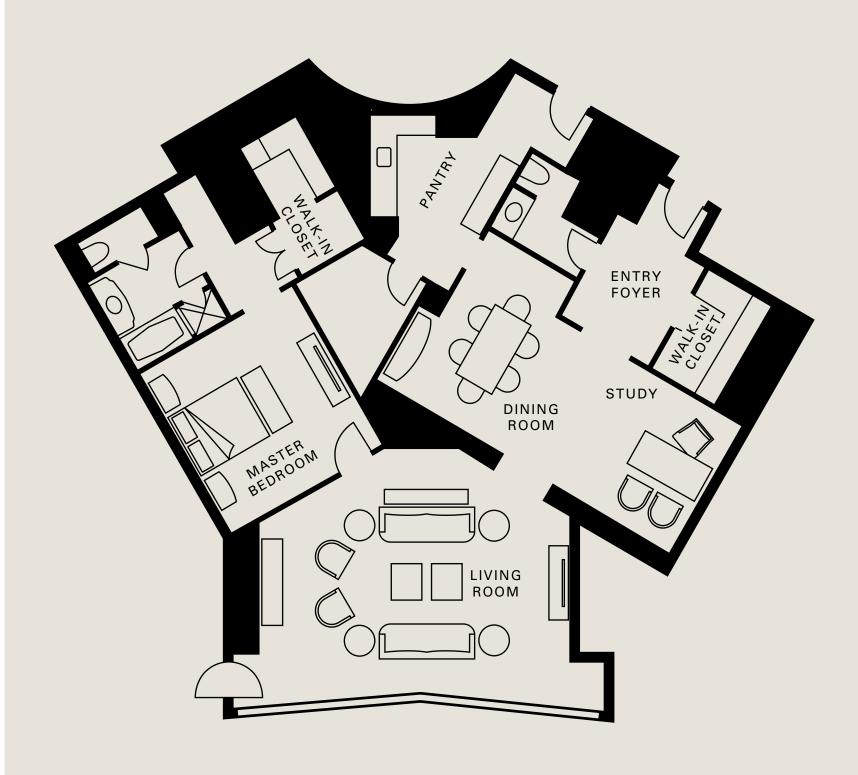

### PRESIDENTIAL STRIP-VIEW SUITES

The ultimate in Las Vegas prestige - ideal for business entertaining or personal indulgence - our onebedroom Presidential Strip-View Suites offer 2,225 sq. ft. (207 m<sup>2</sup>) of sleek, contemporary design.

From the entry foyer with powder room, step into a sprawling living room with a choice of seating areas and an executive desk - all backed by wraparound, floor-toceiling panoramas of the Las Vegas Strip. The separate dining room for eight guests connects to a convenient kitchen pantry. With sunrise views, the secluded master bedroom features an ensuite bath and oversized walk-in closet. These suites are also available with two or three bedrooms.

### PRESIDENTIAL STRIP-VIEW SUITES

| SIZE               | •One-bedroom: 2,225 sq. ft. (207 m²)                                                                                                                                      |  |  |
|--------------------|---------------------------------------------------------------------------------------------------------------------------------------------------------------------------|--|--|
|                    | •Two-bedroom: 2,725 sq. ft. (253 m²)                                                                                                                                      |  |  |
|                    | •Three-bedroom: 3,225 sq. ft. (300 m²)                                                                                                                                    |  |  |
| NUMBER OF SUITES   | 5                                                                                                                                                                         |  |  |
| LOCATION           | 35th to 39th floors                                                                                                                                                       |  |  |
| VIEW               | Entire Las Vegas Strip, including sunrise over the city                                                                                                                   |  |  |
| OCCUPANCY          | •One-bedroom: 4 adults or 2 adults and 3 children                                                                                                                         |  |  |
|                    | •Two-bedroom: 7 adults or 4 adults and 4 children                                                                                                                         |  |  |
|                    | • Three-bedroom: 10 adults or 6 adults and 5 children                                                                                                                     |  |  |
| BEDS               | •One-bedroom: One king bed, one sofa bed, two rollaways and one crib (additional fee applies for rollaway)                                                                |  |  |
|                    | • Two-bedroom: Two king beds, one sofa bed, two rollaways and two cribs (additional fee applies for rollaway)                                                             |  |  |
|                    | •Three-bedroom: Three king beds, one sofa bed, two rollaways and three cribs (additional fee applies to rollaway)                                                         |  |  |
| BATHROOMS          | • Up to three full marble bathrooms with deep soaking tub, separate glass-<br>enclosed shower, and a mirror with integrated television (master bathroom only              |  |  |
|                    | • Guest powder room                                                                                                                                                       |  |  |
| LIVING/DINING AREA | • Expanded living room, including a 55-inch (140-centimetre) flat-screen LED television with 60 high-definition channels, a media hub and an upgraded electronics package |  |  |
|                    | Separate dining room, seating eight                                                                                                                                       |  |  |
|                    | <ul> <li>Large kitchen pantry with a full-size refrigerator, deluxe coffee and tea service<br/>and various appliances</li> </ul>                                          |  |  |
|                    | <ul> <li>Generously proportioned desk and ergonomic task chair</li> </ul>                                                                                                 |  |  |
| MASTER BEDROOM     | • Floor-to-ceiling windows with stunning panoramic views                                                                                                                  |  |  |
|                    | • Walk-in closet with bench for seating                                                                                                                                   |  |  |
|                    | • 47-inch (120-centimetre) flat-screen LED television                                                                                                                     |  |  |
| HIGHLIGHTS         | • Complimentary resort fee                                                                                                                                                |  |  |
|                    | • Fresh orchids                                                                                                                                                           |  |  |
|                    | High-speed wireless Internet                                                                                                                                              |  |  |
|                    |                                                                                                                                                                           |  |  |
|                    | • iPod docking station                                                                                                                                                    |  |  |