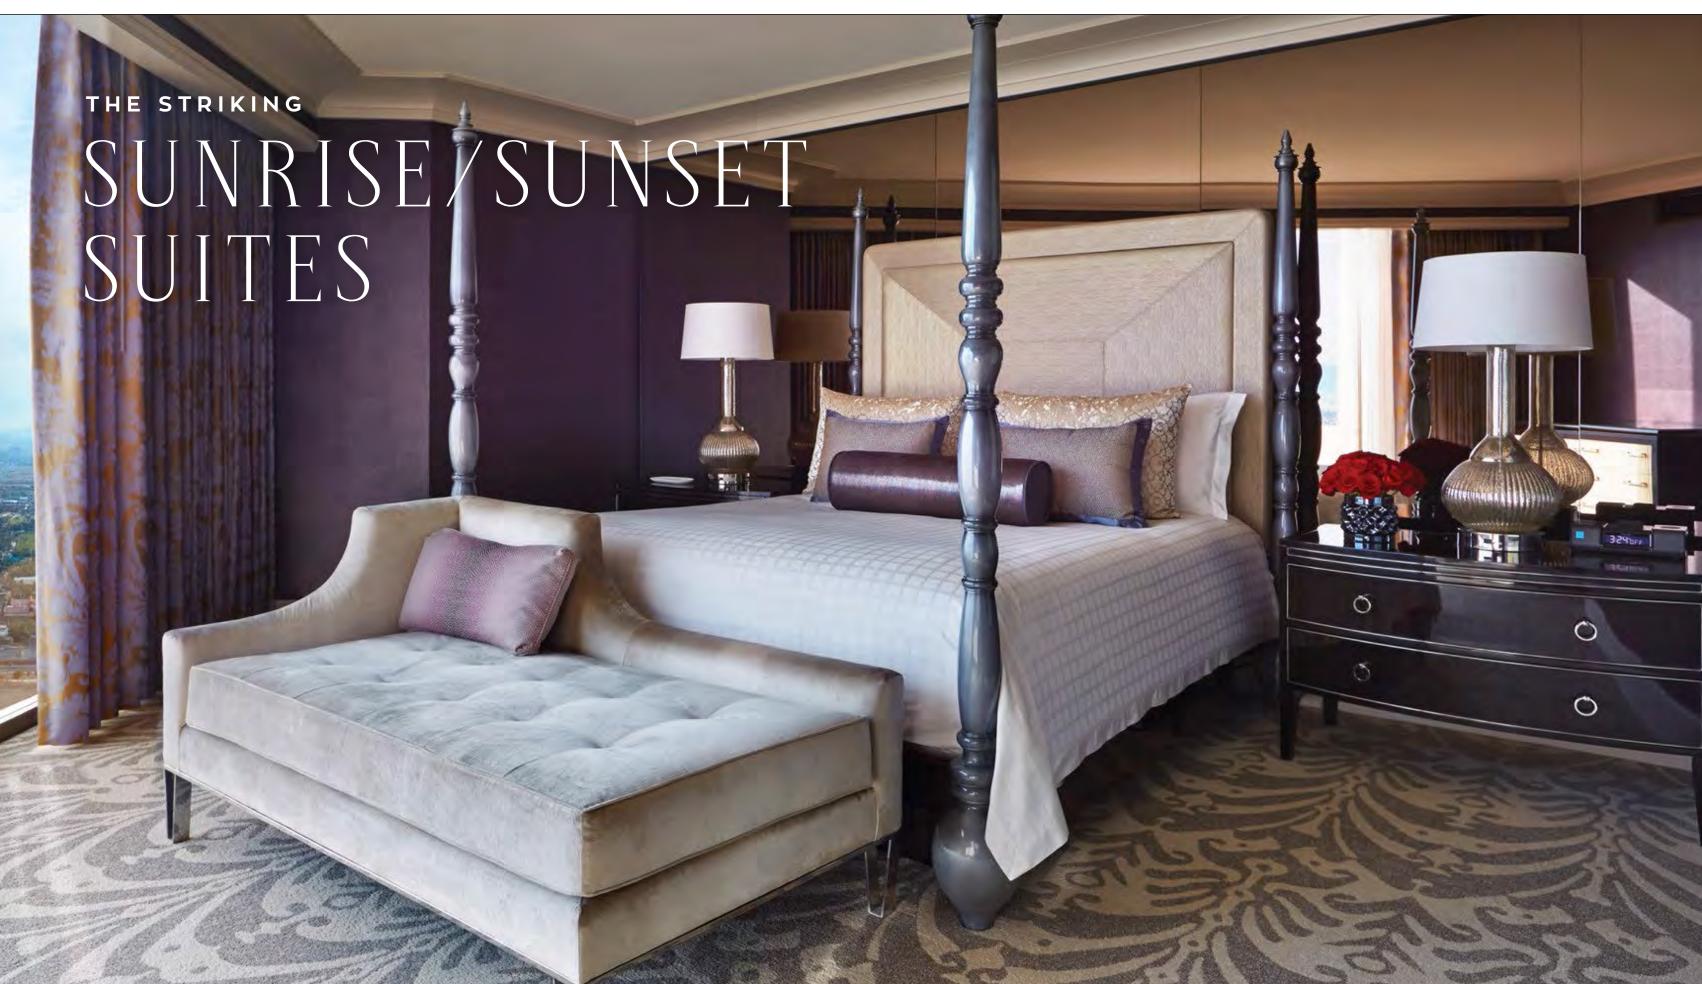

### SUNRISE/SUNSET SUITES

With floor-to-ceiling windows facing in two directions, these dazzling 1,500-sq.-ft. (139-m²) one-bedroom suites provide sunrise or sunset views over the mountains or the Red Rock Canyon National Conservation Area.

A formal entry foyer with powder room leads to an expansive living area, including a study, living room, and dining room served from a kitchen pantry. The master bedroom features a walk-in closet and marble bath. These suites are also available with two or three bedrooms.