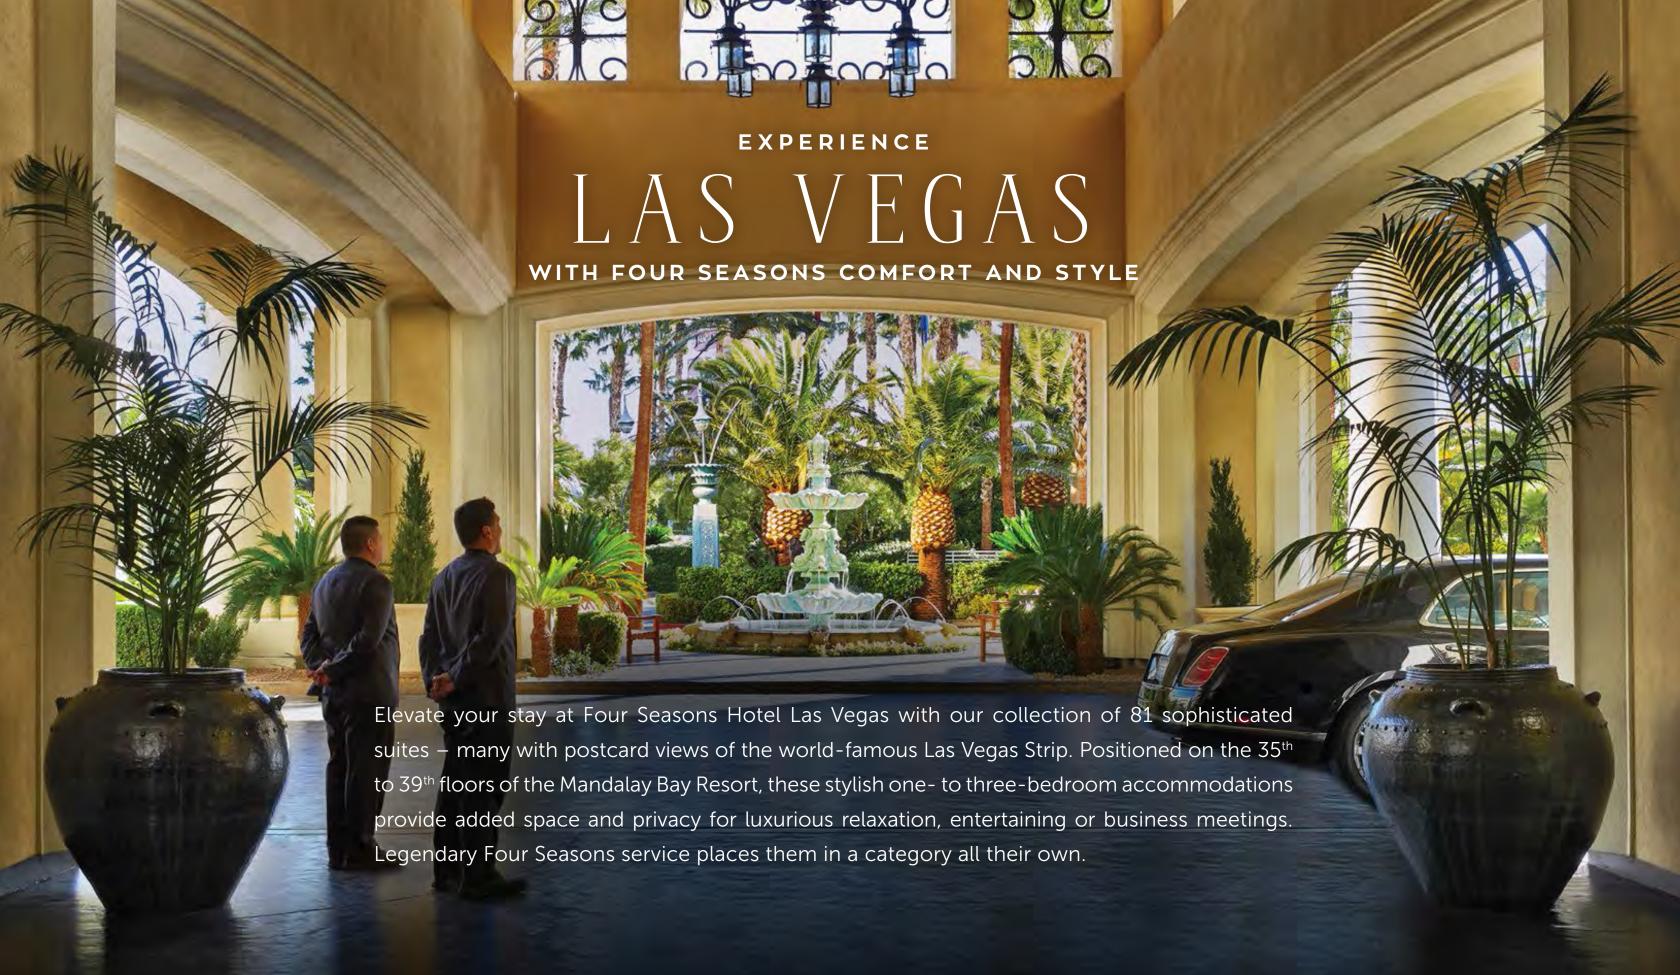

#### LOCATION

- On the south end of the Las Vegas Strip, within the Mandalay Bay complex
- Separate Four Seasons driveway, lobby and amenities; direct indoor access to the Mandalay Bay casino
- Easily accessible from Interstate 15; ample on-site parking
- •15 minutes (3 miles/4.8 kilometres) from McCarran International Airport (LAS)

#### **ACCOMMODATIONS**

- 424 stylish guest rooms, including 81 suites, elevated on floors 35 to 39 of the Mandalay Bay tower
- Floor-to ceiling windows with views of the glittering Las Vegas Strip, the desert and mountains
- The new Four Seasons Bed, customizable for individual comfort
- Spacious marble bathroom with oversized tub, glass-enclosed shower and backlit mirror with an integrated television (master bathrooms only)