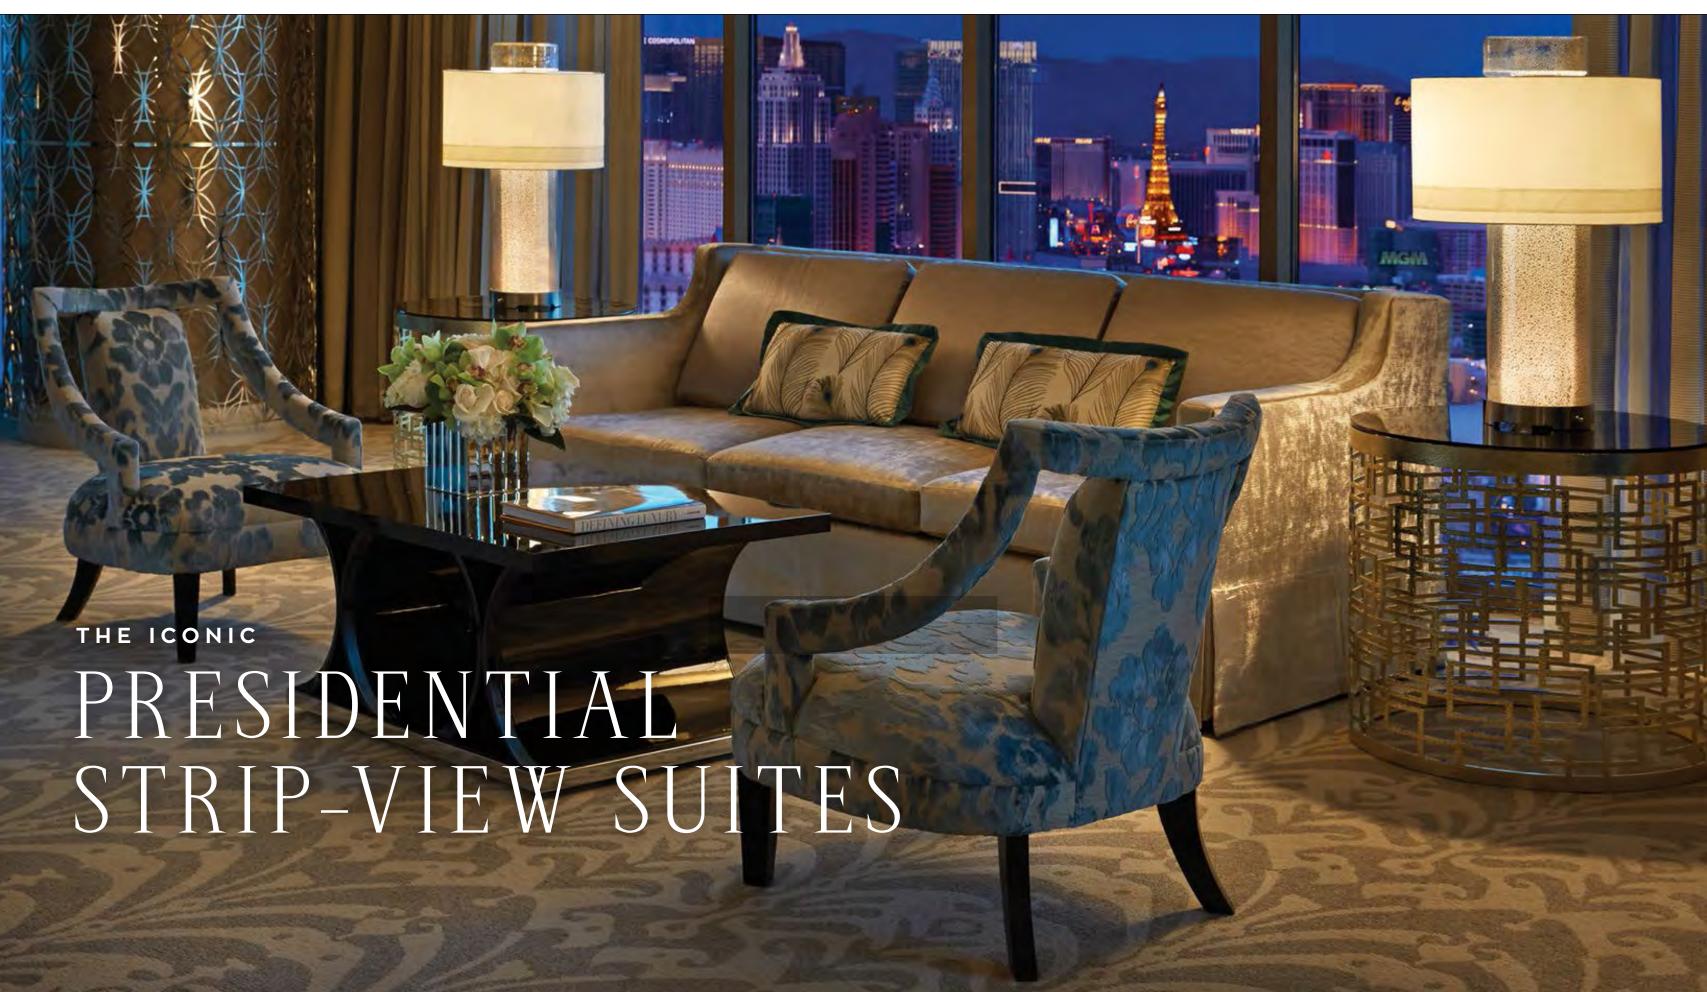

### PRESIDENTIAL STRIP-VIEW SUITES

The ultimate in Las Vegas prestige - ideal for business entertaining or personal indulgence - our onebedroom Presidential Strip-View Suites offer 2,225 sq. ft. (207 m<sup>2</sup>) of sleek, contemporary design.

From the entry foyer with powder room, step into a sprawling living room with a choice of seating areas and an executive desk - all backed by wraparound, floor-toceiling panoramas of the Las Vegas Strip. The separate dining room for eight guests connects to a convenient kitchen pantry. With sunrise views, the secluded master bedroom features an ensuite bath and oversized walk-in closet. These suites are also available with two or three bedrooms.