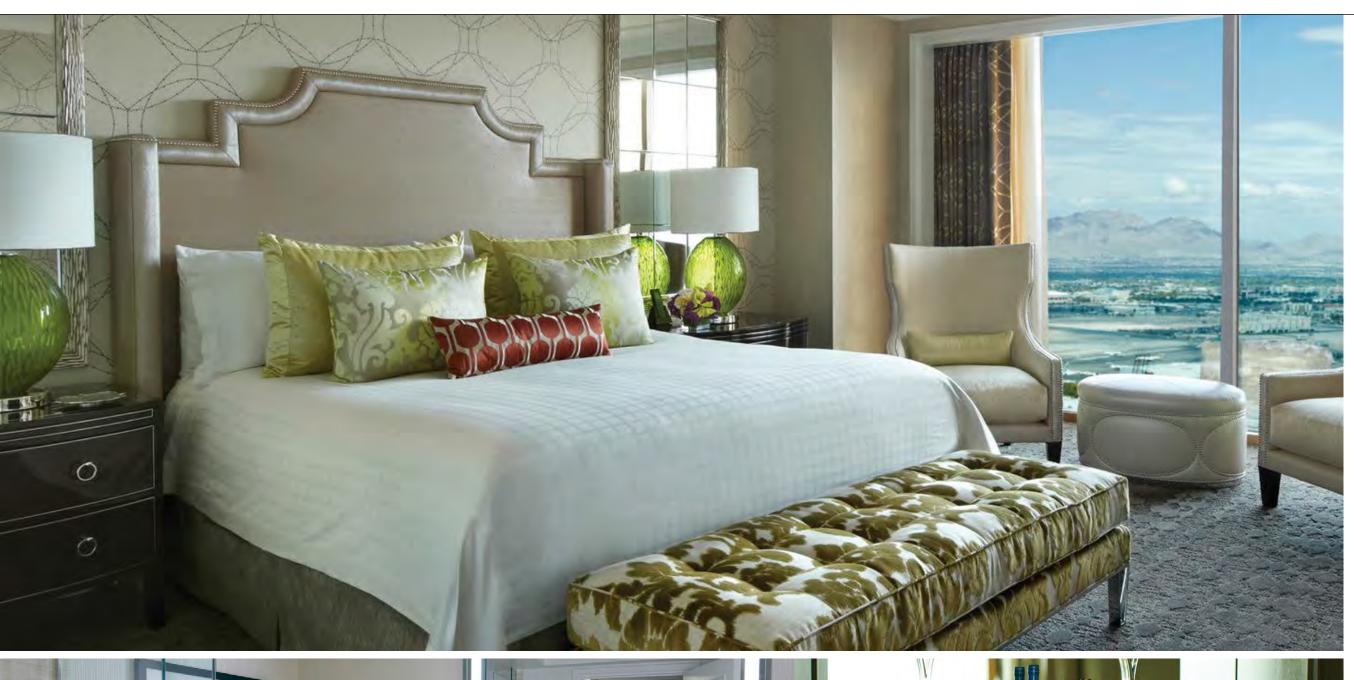

### FOUR SEASONS EXECUTIVE SUITES

Ideal for business trips, casual meetings or relaxing in spacious comfort, our Four Seasons Executive Suites measure 810 sq. ft. (75 m²) and offer sleek, modern design. The smartly efficient layout includes a separate living room and bedroom, both with TV and sitting areas. Floor-to-ceiling windows inspire with views of the desert landscape.

### FOUR SEASONS EXECUTIVE SUITES

| SIZE               | 810 sq. ft. (75 m²)                                                                                                                                                                                                                                                                                                                                                  |  |  |  |  |  |
|--------------------|----------------------------------------------------------------------------------------------------------------------------------------------------------------------------------------------------------------------------------------------------------------------------------------------------------------------------------------------------------------------|--|--|--|--|--|
| NUMBER OF SUITES   | 11                                                                                                                                                                                                                                                                                                                                                                   |  |  |  |  |  |
| LOCATION           | 35th to 39th floors                                                                                                                                                                                                                                                                                                                                                  |  |  |  |  |  |
| VIEW               | Mountains, valley or desert                                                                                                                                                                                                                                                                                                                                          |  |  |  |  |  |
| OCCUPANCY          | 3 adults or 2 adults and 2 children                                                                                                                                                                                                                                                                                                                                  |  |  |  |  |  |
| BEDS               | One king bed, one sofa bed, one rollaway bed and one crib (additional fee applies for rollaway)                                                                                                                                                                                                                                                                      |  |  |  |  |  |
| BATHROOMS          | One full marble bathroom with integrated television                                                                                                                                                                                                                                                                                                                  |  |  |  |  |  |
| LIVING/DINING AREA | <ul> <li>Living area separated by doors from the bedroom, adding privacy</li> <li>55-inch (140-centimetre) LED television in the living room</li> <li>Multimedia hub on the television credenza, which allows you to charge your personal electronic devices and enjoy your favorite media</li> <li>Generously proportioned desk and ergonomic task chair</li> </ul> |  |  |  |  |  |
| MASTER BEDROOM     | <ul> <li>Stunning views of the horizon and majestic mountain ranges through floor-to-ceiling windows</li> <li>Sitting area</li> <li>47-inch (120-centimetre) flat-screen LED television</li> </ul>                                                                                                                                                                   |  |  |  |  |  |
| HIGHLIGHTS         | <ul><li>Private bar</li><li>High-speed wireless Internet</li><li>iPod docking station</li></ul>                                                                                                                                                                                                                                                                      |  |  |  |  |  |