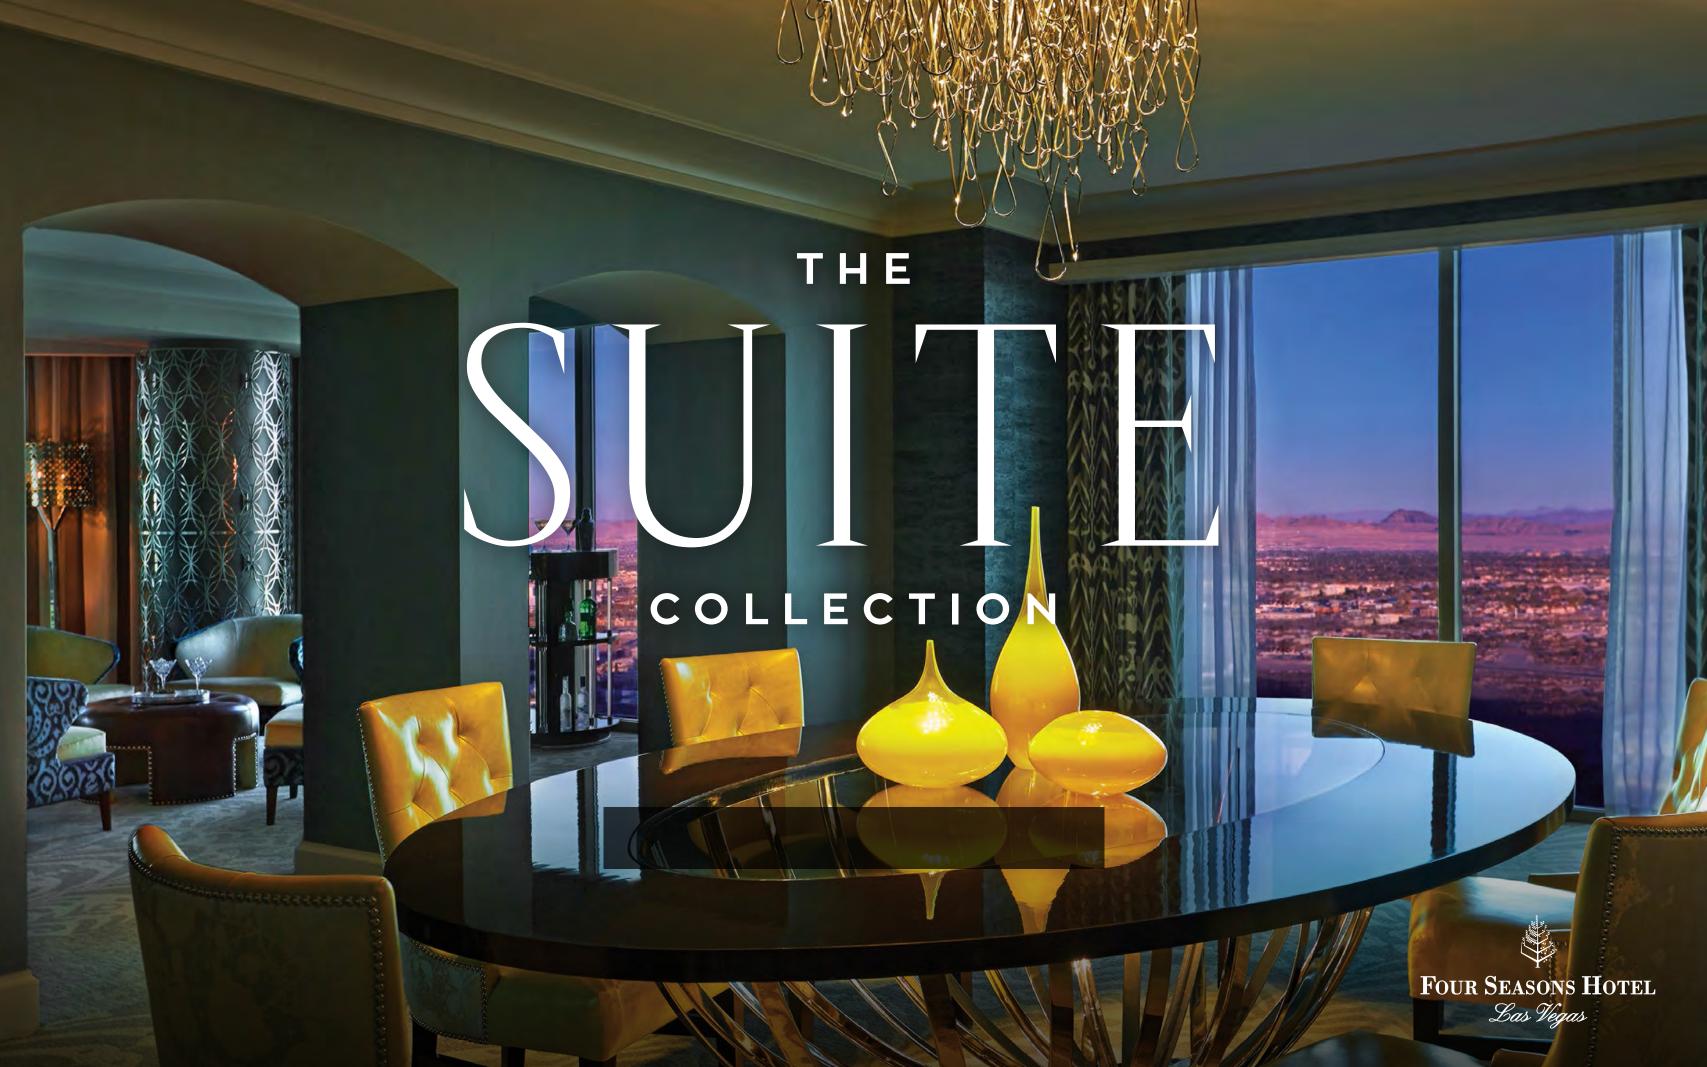

### PRESIDENTIAL STRIP-VIEW SUITES

The ultimate in Las Vegas prestige - ideal for business entertaining or personal indulgence - our onebedroom Presidential Strip-View Suites offer 2,225 sq. ft. (207 m<sup>2</sup>) of sleek, contemporary design.

From the entry foyer with powder room, step into a sprawling living room with a choice of seating areas and an executive desk - all backed by wraparound, floor-toceiling panoramas of the Las Vegas Strip. The separate dining room for eight guests connects to a convenient kitchen pantry. With sunrise views, the secluded master bedroom features an ensuite bath and oversized walk-in closet. These suites are also available with two or three bedrooms.