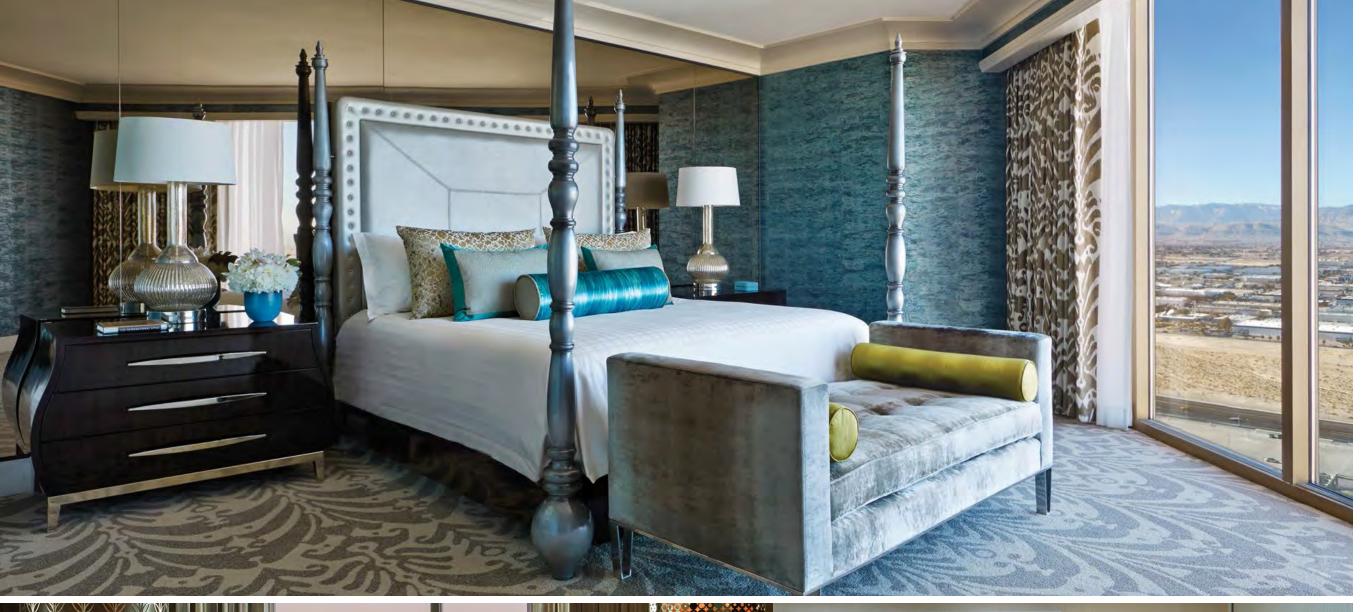

### PRESIDENTIAL STRIP-VIEW SUITES

The ultimate in Las Vegas prestige - ideal for business entertaining or personal indulgence - our onebedroom Presidential Strip-View Suites offer 2,225 sq. ft. (207 m<sup>2</sup>) of sleek, contemporary design.

From the entry foyer with powder room, step into a sprawling living room with a choice of seating areas and an executive desk - all backed by wraparound, floor-toceiling panoramas of the Las Vegas Strip. The separate dining room for eight guests connects to a convenient kitchen pantry. With sunrise views, the secluded master bedroom features an ensuite bath and oversized walk-in closet. These suites are also available with two or three bedrooms.