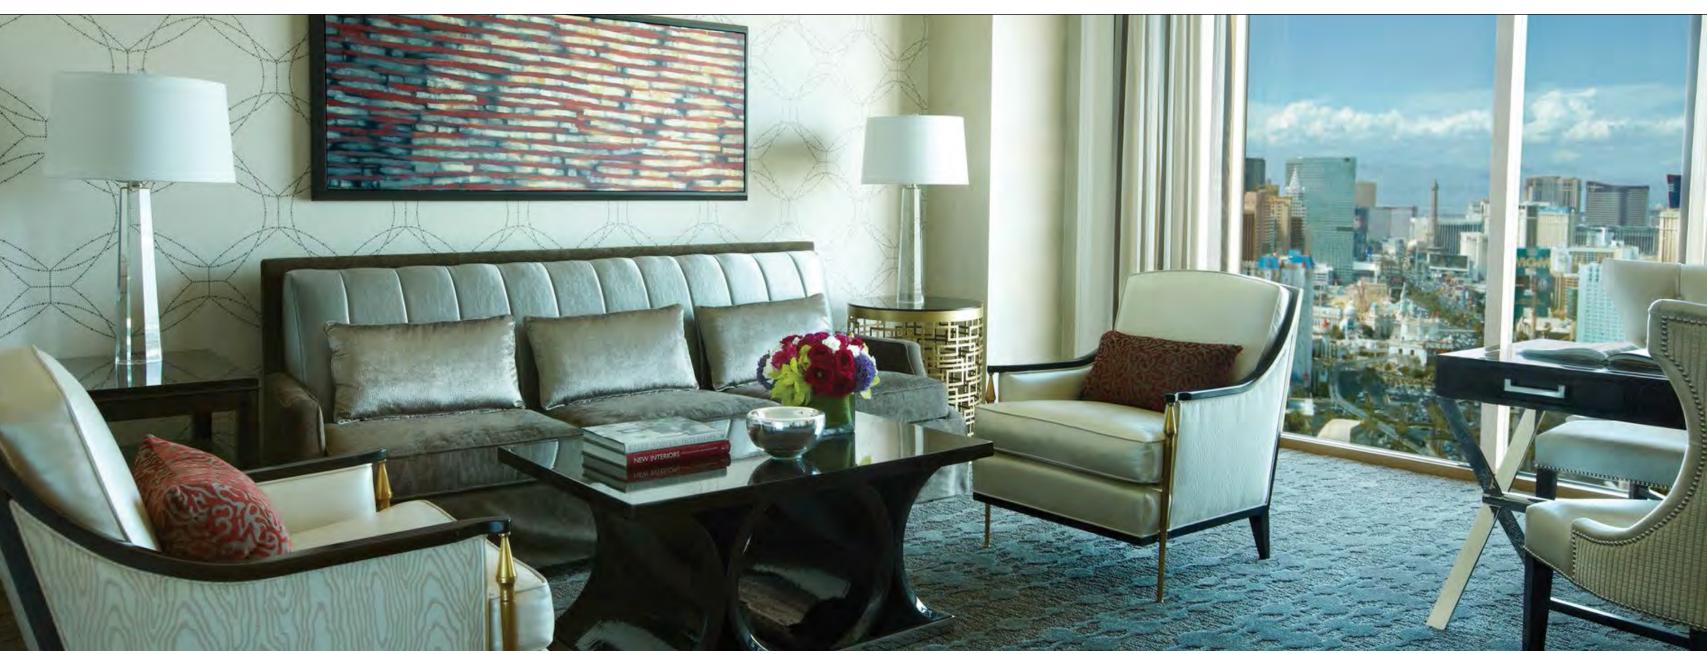

### PRESIDENTIAL STRIP-VIEW SUITES

The ultimate in Las Vegas prestige - ideal for business entertaining or personal indulgence - our onebedroom Presidential Strip-View Suites offer 2,225 sq. ft. (207 m<sup>2</sup>) of sleek, contemporary design.

From the entry foyer with powder room, step into a sprawling living room with a choice of seating areas and an executive desk - all backed by wraparound, floor-toceiling panoramas of the Las Vegas Strip. The separate dining room for eight guests connects to a convenient kitchen pantry. With sunrise views, the secluded master bedroom features an ensuite bath and oversized walk-in closet. These suites are also available with two or three bedrooms.