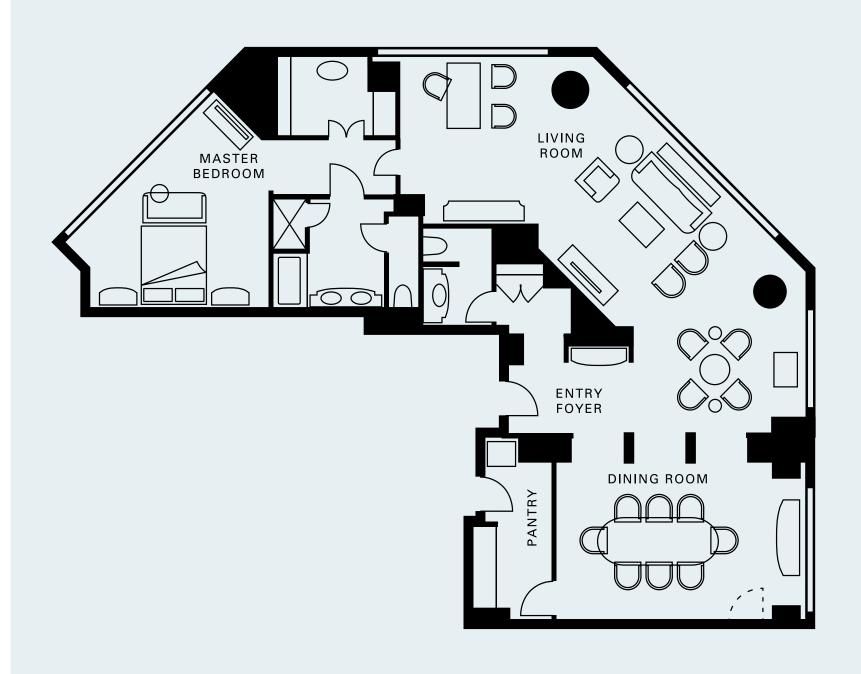

### PRESIDENTIAL STRIP-VIEW SUITES

The ultimate in Las Vegas prestige - ideal for business entertaining or personal indulgence - our onebedroom Presidential Strip-View Suites offer 2,225 sq. ft. (207 m<sup>2</sup>) of sleek, contemporary design.

From the entry foyer with powder room, step into a sprawling living room with a choice of seating areas and an executive desk - all backed by wraparound, floor-toceiling panoramas of the Las Vegas Strip. The separate dining room for eight guests connects to a convenient kitchen pantry. With sunrise views, the secluded master bedroom features an ensuite bath and oversized walk-in closet. These suites are also available with two or three bedrooms.