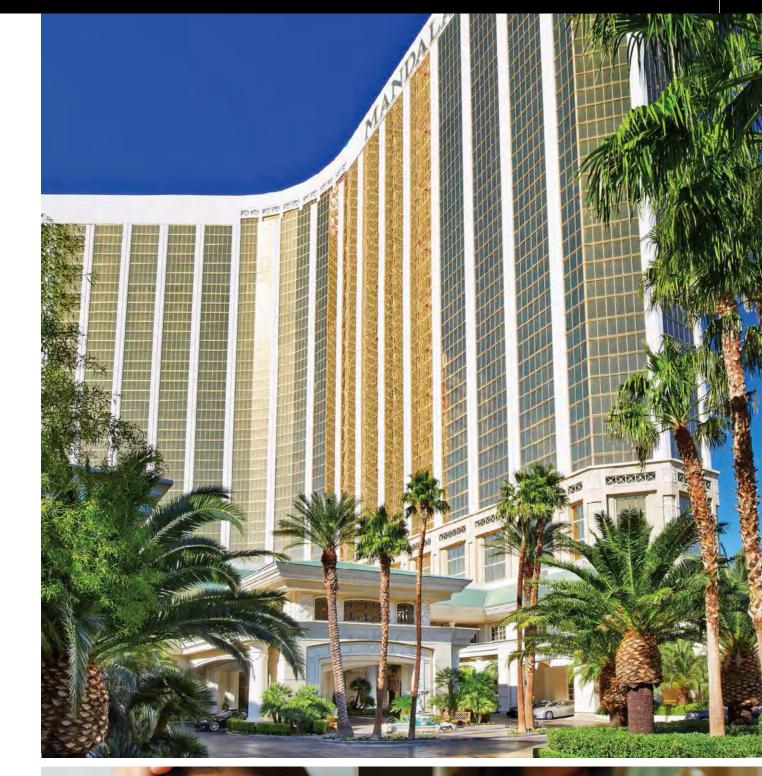

#### LOCATION

- On the south end of the Las Vegas Strip, within the Mandalay Bay complex
- Separate Four Seasons driveway, lobby and amenities; direct indoor access to the Mandalay Bay casino
- Easily accessible from Interstate 15; ample on-site parking
- •15 minutes (3 miles/4.8 kilometres) from McCarran International Airport (LAS)

#### **ACCOMMODATIONS**

- 424 stylish guest rooms, including 81 suites, elevated on floors 35 to 39 of the Mandalay Bay tower
- Floor-to ceiling windows with views of the glittering Las Vegas Strip, the desert and mountains
- The new Four Seasons Bed, customizable for individual comfort
- Spacious marble bathroom with oversized tub, glass-enclosed shower and backlit mirror with an integrated television (master bathrooms only)