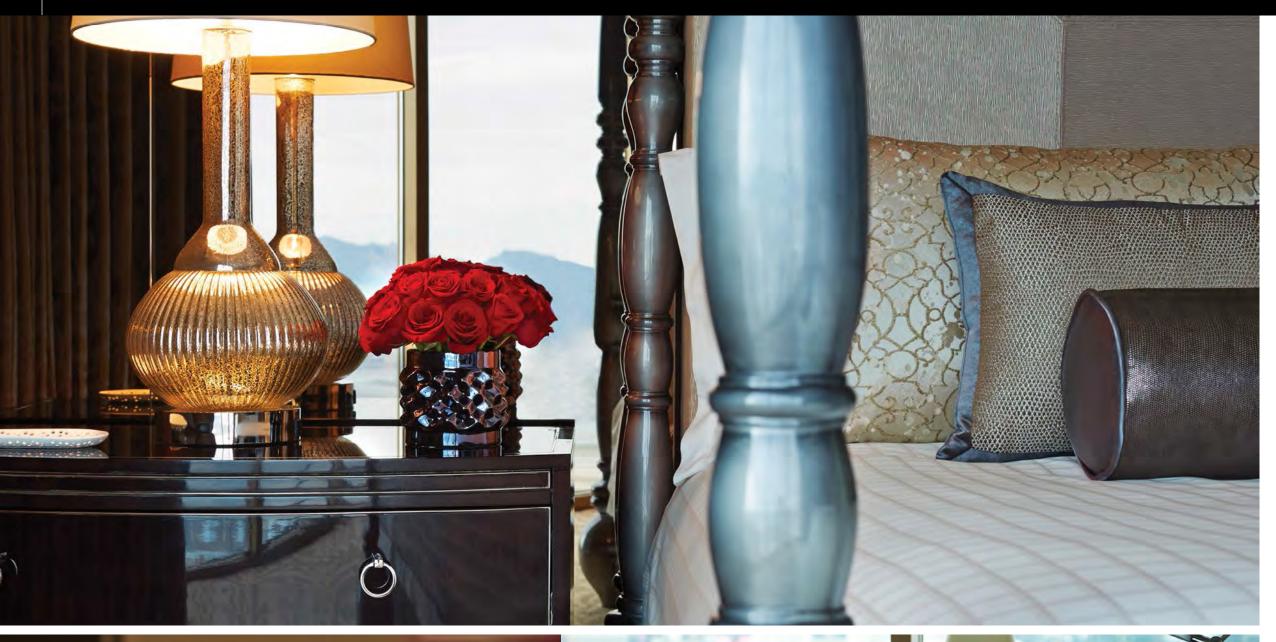

### PRESIDENTIAL STRIP-VIEW SUITES

The ultimate in Las Vegas prestige - ideal for business entertaining or personal indulgence - our onebedroom Presidential Strip-View Suites offer 2,225 sq. ft. (207 m<sup>2</sup>) of sleek, contemporary design.

From the entry foyer with powder room, step into a sprawling living room with a choice of seating areas and an executive desk - all backed by wraparound, floor-toceiling panoramas of the Las Vegas Strip. The separate dining room for eight guests connects to a convenient kitchen pantry. With sunrise views, the secluded master bedroom features an ensuite bath and oversized walk-in closet. These suites are also available with two or three bedrooms.