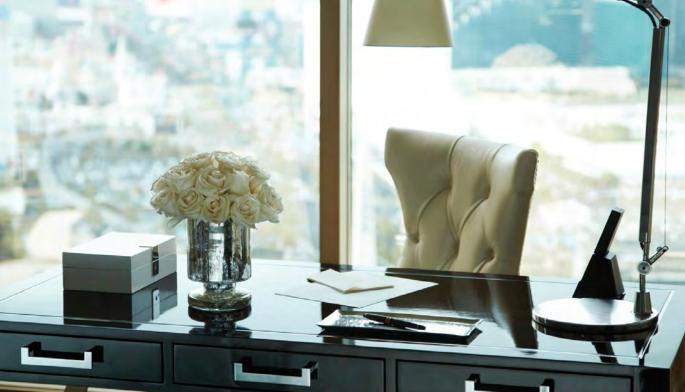

### FOUR SEASONS EXECUTIVE SUITES

Ideal for business trips, casual meetings or relaxing in spacious comfort, our Four Seasons Executive Suites measure 810 sq. ft. (75 m²) and offer sleek, modern design. The smartly efficient layout includes a separate living room and bedroom, both with TV and sitting areas. Floor-to-ceiling windows inspire with views of the desert landscape.