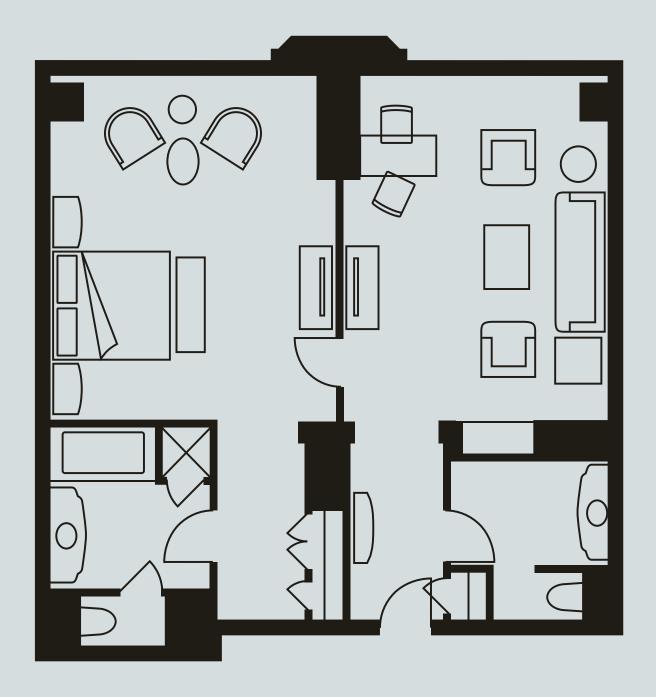

### ONE-BEDROOM SUITES

With views of the Las Vegas mountains and desert, our 1,100-sq.-ft. (102-m²) One-Bedroom Suites welcome you into a large separate living room with an executive desk and powder room. The spacious bedroom features your choice of a king bed or two double beds, along with a sitting area and full marble bathroom. These suites are also available with two or three bedrooms.

VIEW FLOOR PLAN COMPARISON CHART > SUITE AMENITIES ▶

MORE INFORMATION ON FOURSEASONS.COM RATES AND AVAILABILITY >

SUNRISE/SUNSET

VALLEY-VIEW

STRIP-VIEW ONE-BEDROOM

ONE-BEDROOM

FOUR SEASONS EXECUTIVE

### ONE-BEDROOM SUITES

| SIZE               | • One-bedroom: 1,100 sq. ft. (102 m²) • Two-bedroom: 1,650 sq. ft (153 m²) • Three-bedroom: 2,200 sq. ft. (204 m²)                                                                                                                                                                                                                                                                                                                                             |  |  |  |  |
|--------------------|----------------------------------------------------------------------------------------------------------------------------------------------------------------------------------------------------------------------------------------------------------------------------------------------------------------------------------------------------------------------------------------------------------------------------------------------------------------|--|--|--|--|
| NUMBER OF SUITES   | 35                                                                                                                                                                                                                                                                                                                                                                                                                                                             |  |  |  |  |
| LOCATION           | 35th to 39th floors                                                                                                                                                                                                                                                                                                                                                                                                                                            |  |  |  |  |
| VIEW               | Mountains and desert                                                                                                                                                                                                                                                                                                                                                                                                                                           |  |  |  |  |
| OCCUPANCY          | <ul> <li>One-bedroom: 4 adults or 2 adults and 3 children</li> <li>Two-bedroom: 7 adults or 4 adults and 4 children</li> <li>Three-bedroom: 10 adults or 6 adults and 5 children</li> </ul>                                                                                                                                                                                                                                                                    |  |  |  |  |
| BEDS               | <ul> <li>One-bedroom: One king bed or two double beds, one sofa bed, one rollaway and one crib (additional fee applies for rollaway)</li> <li>Two-bedroom: One king bed and two double beds or two king beds, one sofa bed two rollaway beds and two cribs (additional fee applies for rollaway)</li> <li>Three-bedroom: Two king beds and two double beds, one sofa bed, three rollaway beds and three cribs (additional fee applies for rollaway)</li> </ul> |  |  |  |  |
| BATHROOMS          | <ul> <li>Up to three full marble bathrooms with deep soaking tub, separate glass-enclosed shower, and a mirror with integrated television (master bathroom only)</li> <li>Guest powder room</li> </ul>                                                                                                                                                                                                                                                         |  |  |  |  |
| LIVING/DINING AREA | <ul> <li>Spacious seating area with a double sofa bed and two chairs</li> <li>55-inch (140-centimetre) flat-screen LED television</li> <li>Generously proportioned desk and ergonomic task chair</li> </ul>                                                                                                                                                                                                                                                    |  |  |  |  |
| MASTER BEDROOM     | <ul> <li>Sweeping views through floor-to-ceiling windows</li> <li>Sitting area</li> <li>Abundant closet space</li> <li>47-inch (120-centimetre) flat-screen LED television</li> </ul>                                                                                                                                                                                                                                                                          |  |  |  |  |
| HIGHLIGHTS         | <ul><li>Private bar</li><li>High-speed wireless Internet</li><li>iPod docking station</li></ul>                                                                                                                                                                                                                                                                                                                                                                |  |  |  |  |