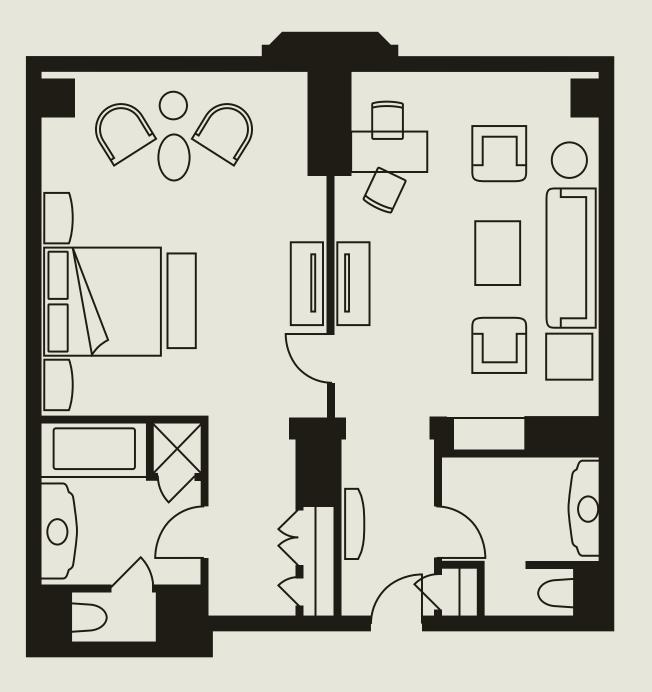

### ONE-BEDROOM SUITES

With views of the Las Vegas mountains and desert, our 1,100-sq.-ft. (102-m²) One-Bedroom Suites welcome you into a large separate living room with an executive desk and powder room. The spacious bedroom features your choice of a king bed or two double beds, along with a sitting area and full marble bathroom. These suites are also available with two or three bedrooms.

VIEW FLOOR PLAN COMPARISON CHART > SUITE AMENITIES ▶

MORE INFORMATION ON FOURSEASONS.COM RATES AND AVAILABILITY >

SUNRISE/SUNSET

VALLEY-VIEW

STRIP-VIEW ONE-BEDROOM

ONE-BEDROOM

FOUR SEASONS EXECUTIVE

### ONE-BEDROOM SUITES

| SIZE               | • One-bedroom: 1,100 sq. ft. (102 m²) • Two-bedroom: 1,650 sq. ft (153 m²) • Three-bedroom: 2,200 sq. ft. (204 m²)                                                                                                                                                                                                                                                                                                                                             |  |  |  |  |
|--------------------|----------------------------------------------------------------------------------------------------------------------------------------------------------------------------------------------------------------------------------------------------------------------------------------------------------------------------------------------------------------------------------------------------------------------------------------------------------------|--|--|--|--|
| NUMBER OF SUITES   | 35                                                                                                                                                                                                                                                                                                                                                                                                                                                             |  |  |  |  |
| LOCATION           | 35th to 39th floors                                                                                                                                                                                                                                                                                                                                                                                                                                            |  |  |  |  |
| VIEW               | Mountains and desert                                                                                                                                                                                                                                                                                                                                                                                                                                           |  |  |  |  |
| OCCUPANCY          | <ul> <li>One-bedroom: 4 adults or 2 adults and 3 children</li> <li>Two-bedroom: 7 adults or 4 adults and 4 children</li> <li>Three-bedroom: 10 adults or 6 adults and 5 children</li> </ul>                                                                                                                                                                                                                                                                    |  |  |  |  |
| BEDS               | <ul> <li>One-bedroom: One king bed or two double beds, one sofa bed, one rollaway and one crib (additional fee applies for rollaway)</li> <li>Two-bedroom: One king bed and two double beds or two king beds, one sofa bed two rollaway beds and two cribs (additional fee applies for rollaway)</li> <li>Three-bedroom: Two king beds and two double beds, one sofa bed, three rollaway beds and three cribs (additional fee applies for rollaway)</li> </ul> |  |  |  |  |
| BATHROOMS          | <ul> <li>Up to three full marble bathrooms with deep soaking tub, separate glass-enclosed shower, and a mirror with integrated television (master bathroom only)</li> <li>Guest powder room</li> </ul>                                                                                                                                                                                                                                                         |  |  |  |  |
| LIVING/DINING AREA | <ul> <li>Spacious seating area with a double sofa bed and two chairs</li> <li>55-inch (140-centimetre) flat-screen LED television</li> <li>Generously proportioned desk and ergonomic task chair</li> </ul>                                                                                                                                                                                                                                                    |  |  |  |  |
| MASTER BEDROOM     | <ul> <li>Sweeping views through floor-to-ceiling windows</li> <li>Sitting area</li> <li>Abundant closet space</li> <li>47-inch (120-centimetre) flat-screen LED television</li> </ul>                                                                                                                                                                                                                                                                          |  |  |  |  |
| HIGHLIGHTS         | <ul><li>Private bar</li><li>High-speed wireless Internet</li><li>iPod docking station</li></ul>                                                                                                                                                                                                                                                                                                                                                                |  |  |  |  |