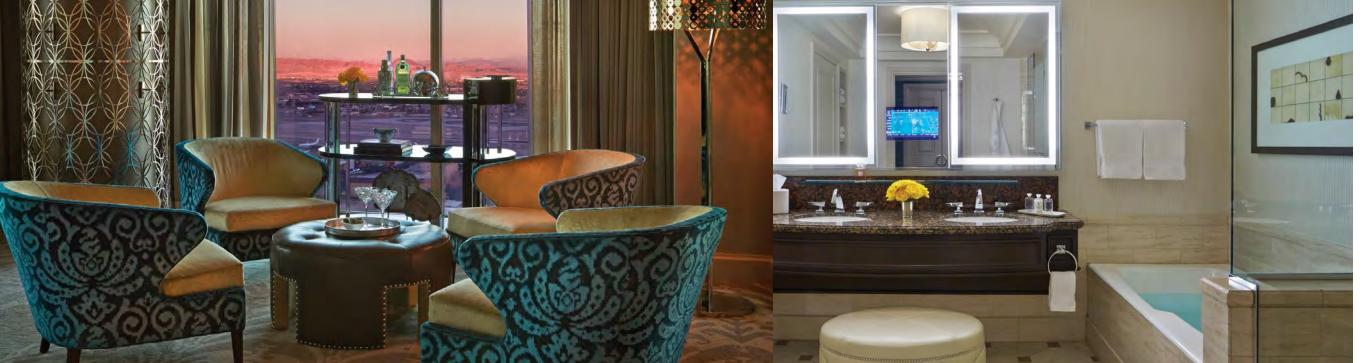

### PRESIDENTIAL STRIP-VIEW SUITES

The ultimate in Las Vegas prestige - ideal for business entertaining or personal indulgence - our onebedroom Presidential Strip-View Suites offer 2,225 sq. ft. (207 m<sup>2</sup>) of sleek, contemporary design.

From the entry foyer with powder room, step into a sprawling living room with a choice of seating areas and an executive desk - all backed by wraparound, floor-toceiling panoramas of the Las Vegas Strip. The separate dining room for eight guests connects to a convenient kitchen pantry. With sunrise views, the secluded master bedroom features an ensuite bath and oversized walk-in closet. These suites are also available with two or three bedrooms.