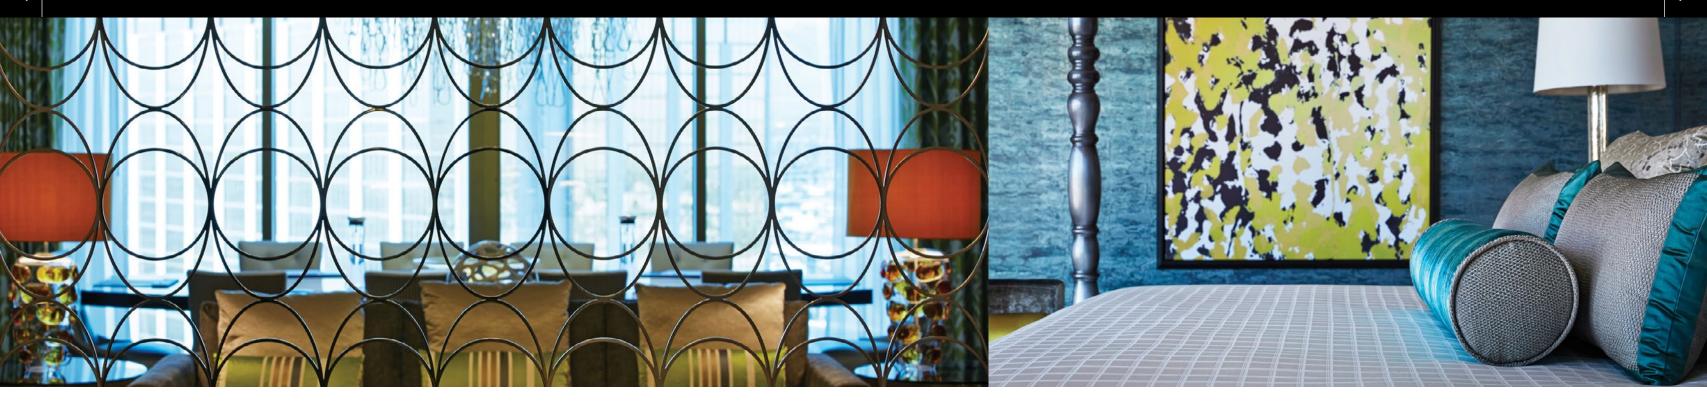

A formal entry foyer with powder room leads to an expansive living area, including a study, living room, and dining room served from a kitchen pantry. The master bedroom features a walk-in closet and marble bath. These suites are also available with two or three bedrooms.

# VALLEY-VIEW SUITES

With a panorama of the valley, mountains and desert, our 1,700-sq.-ft. (158-m²), one-bedroom Valley-View Suites promise a deluxe Las Vegas experience.

The entrance features a formal foyer with a guest powder room and walk-in closet. Continue through to the private study and the formal dining area, served by a large kitchen pantry. The focalpoint is the living room – designed for entertaining with a focus on the floor-to-ceiling desert-valley view. Perfect for late sleepers, the window-free master bedroom includes a walk-in closet and ensuite marble bathroom. These suites are also available with two bedrooms.