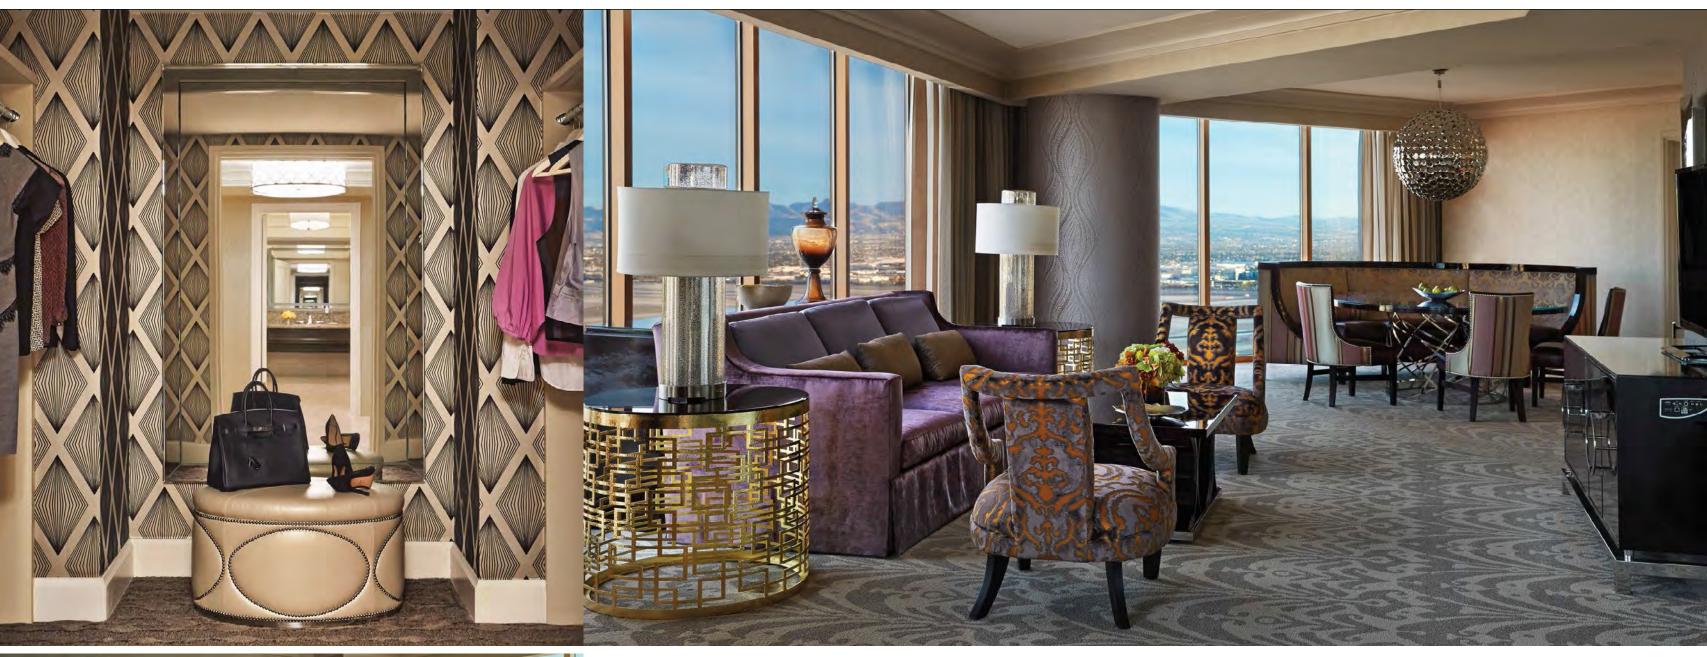

### SUNRISE/SUNSET SUITES

With floor-to-ceiling windows facing in two directions, these dazzling 1,500-sq.-ft. (139-m²) one-bedroom suites provide sunrise or sunset views over the mountains or the Red Rock Canyon National Conservation Area.

A formal entry foyer with powder room leads to an expansive living area, including a study, living room, and dining room served from a kitchen pantry. The master bedroom features a walk-in closet and marble bath. These suites are also available with two or three bedrooms.