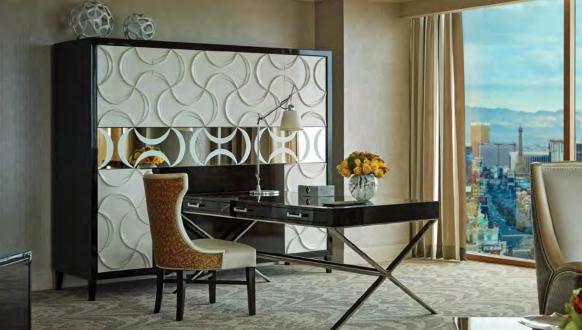

# VALLEY-VIEW SUITES

With a panorama of the valley, mountains and desert, our 1,700-sq.-ft. (158-m²), one-bedroom Valley-View Suites promise a deluxe Las Vegas experience.

The entrance features a formal foyer with a guest powder room and walk-in closet. Continue through to the private study and the formal dining area, served by a large kitchen pantry. The focalpoint is the living room – designed for entertaining with a focus on the floor-to-ceiling desert-valley view. Perfect for late sleepers, the window-free master bedroom includes a walk-in closet and ensuite marble bathroom. These suites are also available with two bedrooms.