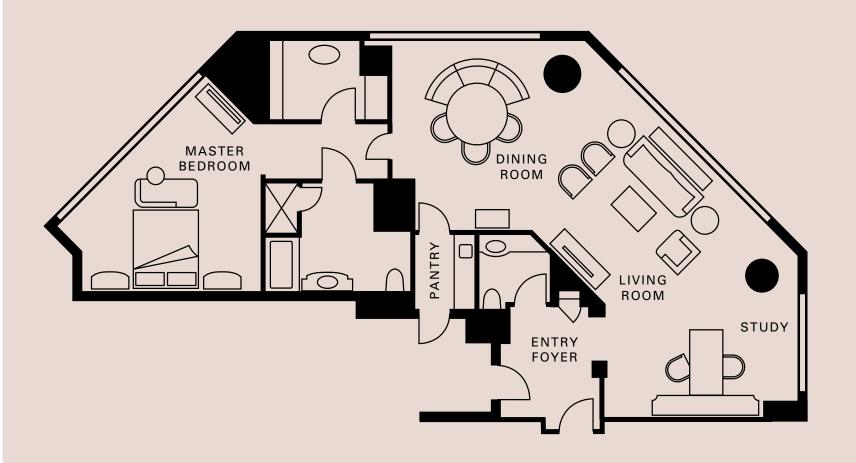

# VALLEY-VIEW SUITES

With a panorama of the valley, mountains and desert, our 1,700-sq.-ft. (158-m²), one-bedroom Valley-View Suites promise a deluxe Las Vegas experience.

The entrance features a formal foyer with a guest powder room and walk-in closet. Continue through to the private study and the formal dining area, served by a large kitchen pantry. The focalpoint is the living room – designed for entertaining with a focus on the floor-to-ceiling desert-valley view. Perfect for late sleepers, the window-free master bedroom includes a walk-in closet and ensuite marble bathroom. These suites are also available with two bedrooms.

VIEW FLOOR PLAN >
COMPARISON CHART >
SUITE AMENITIES >

MORE INFORMATION
ON FOURSEASONS.COM

SUNRISE/SUNSET

VALLEY-VIEW

STRIP-VIEW ONE-BEDROOM

ONE-BEDROOM

FOUR SEASONS EXECUTIVE