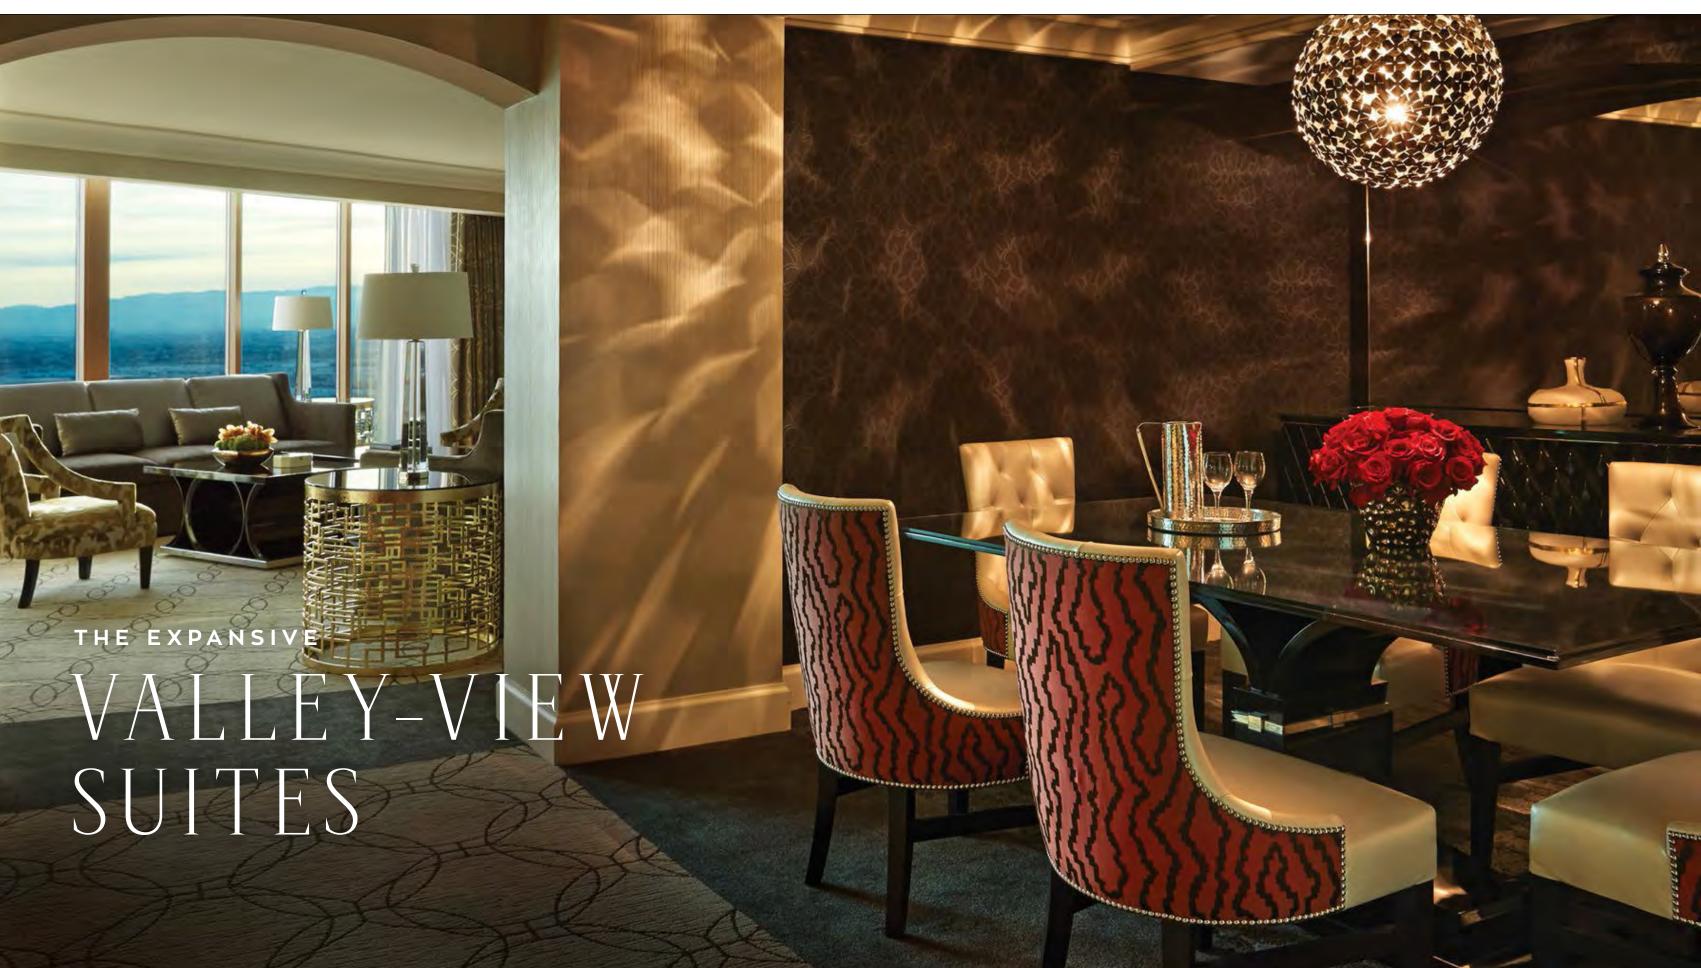

# VALLEY-VIEW SUITES

With a panorama of the valley, mountains and desert, our 1,700-sq.-ft. (158-m²), one-bedroom Valley-View Suites promise a deluxe Las Vegas experience.

The entrance features a formal foyer with a guest powder room and walk-in closet. Continue through to the private study and the formal dining area, served by a large kitchen pantry. The focalpoint is the living room – designed for entertaining with a focus on the floor-to-ceiling desert-valley view. Perfect for late sleepers, the window-free master bedroom includes a walk-in closet and ensuite marble bathroom. These suites are also available with two bedrooms.