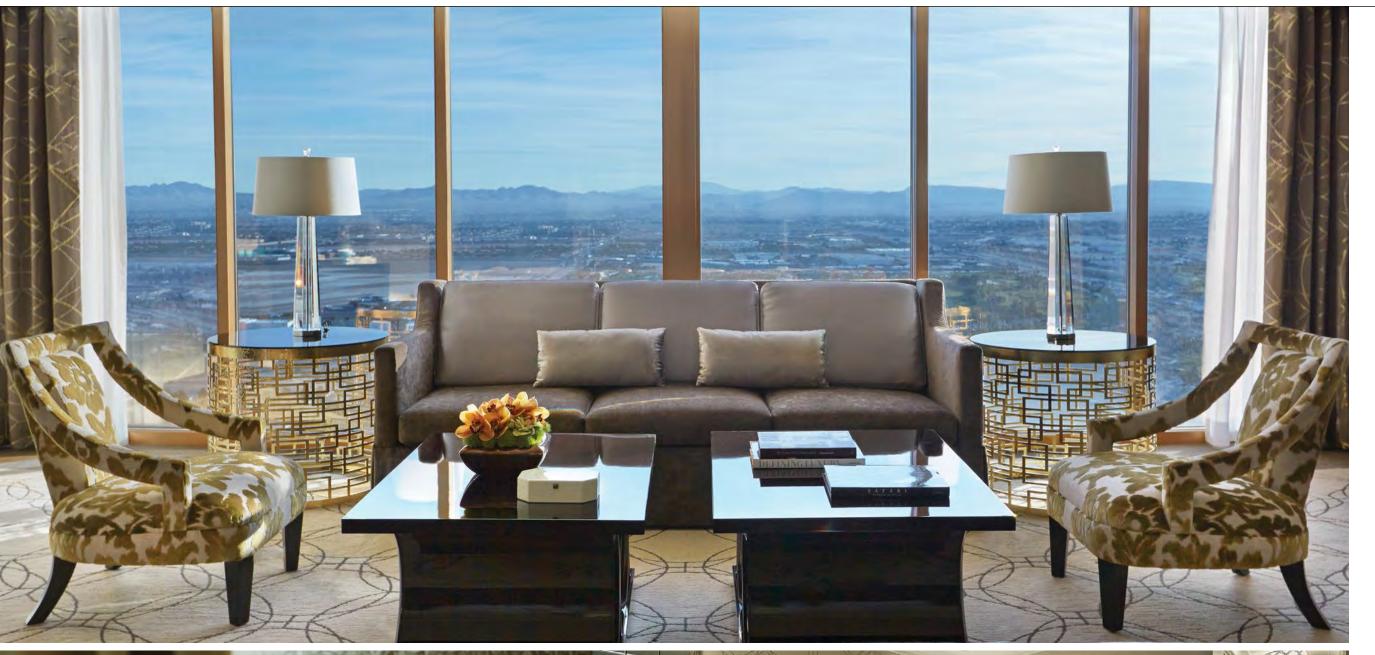

# VALLEY-VIEW SUITES

With a panorama of the valley, mountains and desert, our 1,700-sq.-ft. (158-m²), one-bedroom Valley-View Suites promise a deluxe Las Vegas experience.

The entrance features a formal foyer with a guest powder room and walk-in closet. Continue through to the private study and the formal dining area, served by a large kitchen pantry. The focalpoint is the living room – designed for entertaining with a focus on the floor-to-ceiling desert-valley view. Perfect for late sleepers, the window-free master bedroom includes a walk-in closet and ensuite marble bathroom. These suites are also available with two bedrooms.