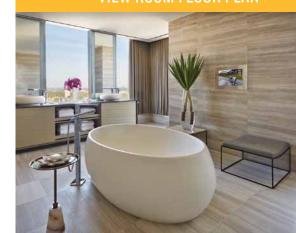

#### **Presidential**

Bellair & Cumberland

Yorkville

One-Bedroom

**GUEST ROOMS** 

**FLOOR PLANS** 

**IN-ROOM AMENITIES** 

HOTEL PROFILE

**CONTACT US** 

Sleek, spacious and spectacular, the Presidential Suite makes a grand impression for entertaining, informal meetings or sumptuous relaxation. Host guests in the extra-long living area with a wall of windows presenting a panorama of northern Toronto from the 20th floor. At the far end of the living area is an executive desk and at the other end is a dining table for eight, served from a complete kitchen with service entrance. Two of the bedrooms include a dressing area, as well as a distinctly designed bathroom with corner windows.