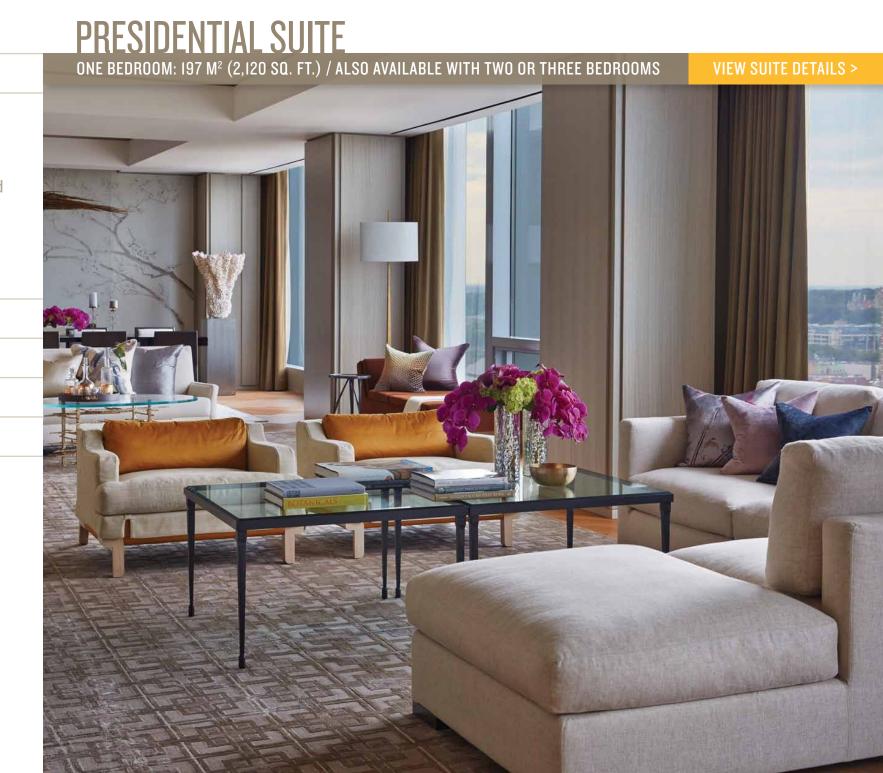

#### **Presidential**

Bellair & Cumberland

Yorkville

One-Bedroom

**GUEST ROOMS** 

**FLOOR PLANS** 

**IN-ROOM AMENITIES** 

HOTEL PROFILE

**CONTACT US** 

Sleek, spacious and spectacular, the Presidential Suite makes a grand impression for entertaining, informal meetings or sumptuous relaxation. Host guests in the extra-long living area with a wall of windows presenting a panorama of northern Toronto from the 20th floor. At the far end of the living area is an executive desk and at the other end is a dining table for eight, served from a complete kitchen with service entrance. Two of the bedrooms include a dressing area, as well as a distinctly designed bathroom with corner windows.