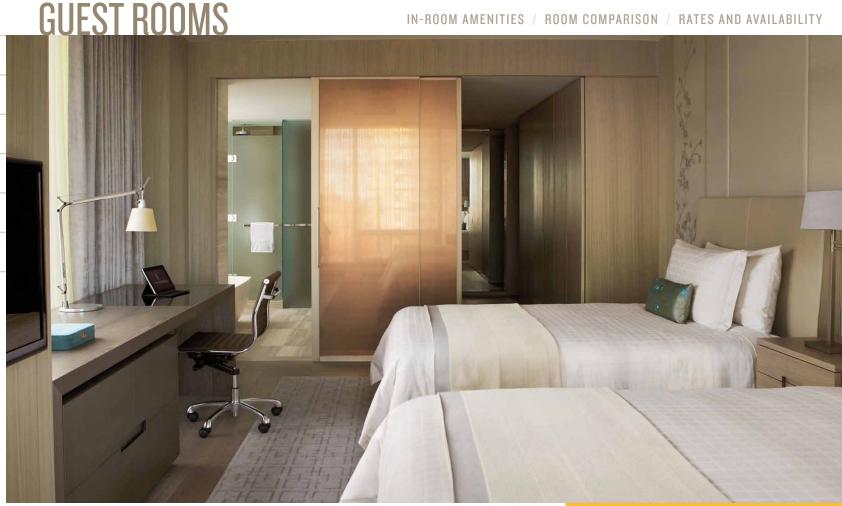

**GUEST ROOMS** 

**FLOOR PLANS** 

IN-ROOM AMENITIES

HOTEL PROFILE

**CONTACT US** 

A welcoming retreat after a long day of business or sightseeing, our Superior, Deluxe and Premier Guest Rooms are generously spacious and comfortable. The smartly combined living and sleeping area includes a large writing desk and a sitting area with a crescent-shaped sofa or two chairs. Floor-to-ceiling windows frame the cityscape and allow plenty of natural light. The granite bathroom features a fast-filling soaking tub, a separate glass-enclosed shower, and a television hidden behind the mirror.