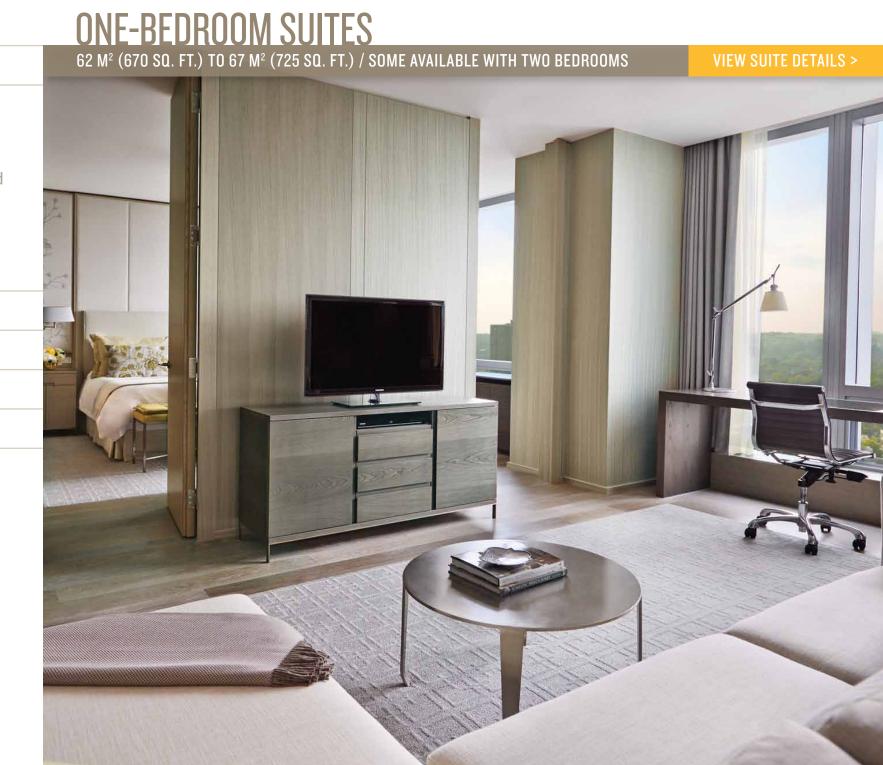

Yorkville

One-Bedroom

**GUEST ROOMS** 

**FLOOR PLANS** 

**IN-ROOM AMENITIES** 

**HOTEL PROFILE** 

**CONTACT US** 

Perfect as Toronto pieds-à-terre, our Corner, Deluxe Corner and Premier One-Bedroom Suites feature distinct spaces for living and sleeping – allowing maximum comfort and privacy for casual business meetings or entertaining friends. The king bedroom features its own sitting area and TV. The deluxe master bathroom is enhanced by a powder room with shower – ideal for guests sleeping on the L-shaped pull-out sofa bed. Some suites are available with two bedrooms.