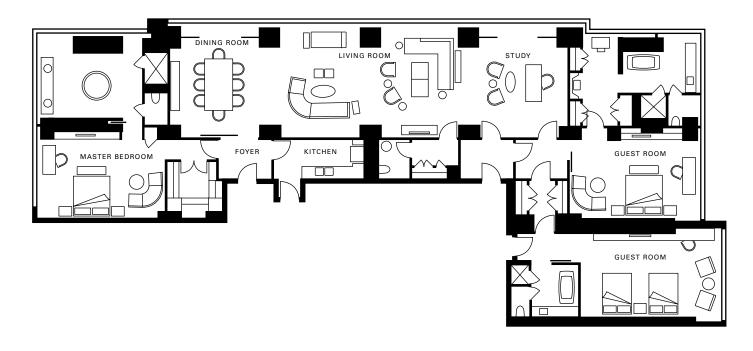

**CONTACT US** 

Sleek, spacious and spectacular, the Presidential Suite makes a grand impression for entertaining, informal meetings or sumptuous relaxation. Host guests in the extra-long living area with a wall of windows presenting a panorama of northern Toronto from the 20th floor. At the far end of the living area is an executive desk and at the other end is a dining table for eight, served from a complete kitchen with service entrance. Two of the bedrooms include a dressing area, as well as a distinctly designed bathroom with corner windows.

#### **IN-ROOM AMENITIES**

**HOTEL PROFILE** 

**CONTACT US** 

[ CLOSE

| SUITE CATEGORY   | PRESIDENTIAL SUITE                                                                                                                                                                                 | LIVING / — DINING AREA | <ul> <li>Large, elegant living space with two sitting areas</li> <li>Plasma HDTV with DVD player and Bose stereo system</li> <li>Executive desk and comfortable chairs</li> <li>Dining table for eight guests</li> <li>Large, fully equipped kitchen with Miele refrigerator and dishwasher, AEG stove and Jura Espresso machine; equipped with separate service entrance</li> </ul> |
|------------------|----------------------------------------------------------------------------------------------------------------------------------------------------------------------------------------------------|------------------------|--------------------------------------------------------------------------------------------------------------------------------------------------------------------------------------------------------------------------------------------------------------------------------------------------------------------------------------------------------------------------------------|
| SIZE             | • One-bedroom: 197 m² (2,120 sq. ft.)<br>• Two-bedroom: 259 m² (2,790 sq. ft.)<br>• Three-bedroom: 307 m² (3,305 sq. ft.)                                                                          |                        |                                                                                                                                                                                                                                                                                                                                                                                      |
| NUMBER OF SUITES | 1                                                                                                                                                                                                  |                        |                                                                                                                                                                                                                                                                                                                                                                                      |
| LOCATION         | 20th floor                                                                                                                                                                                         |                        |                                                                                                                                                                                                                                                                                                                                                                                      |
| VIEW             | Corner city views to the north, west and east                                                                                                                                                      | MASTER BEDROOM         | <ul> <li>Spacious king bedroom with plasma HDTV, lounge seating and desk</li> <li>Oversized bathroom with unique features including corner windows, a double vanity and a freestanding egg-shaped tub</li> <li>Walk-in closet/dressing area</li> <li>Private bar</li> </ul>                                                                                                          |
| OCCUPANCY        | <ul> <li>One-bedroom: 2 adults, or 2 adults and 1 child</li> <li>Two-bedroom: 4 adults, or 2 adults and 2 children</li> <li>Three-bedroom: 6 adults, or 4 adults and 4 children</li> </ul>         |                        |                                                                                                                                                                                                                                                                                                                                                                                      |
| BEDS             | <ul> <li>One-bedroom: One king bed</li> <li>Two-bedroom: Two king beds</li> <li>Three-bedroom: Two king beds and two double beds</li> </ul>                                                        |                        |                                                                                                                                                                                                                                                                                                                                                                                      |
| BATHROOMS        | <ul> <li>Three full granite bathrooms with fast-filling,<br/>deep soaking tub, separate glass-enclosed shower,<br/>and a television hidden behind the mirror</li> <li>Guest powder room</li> </ul> | HIGHLIGHTS:            | <ul> <li>Windows that open for fresh air</li> <li>Super-deluxe Jura espresso machine</li> <li>High-speed Internet access</li> <li>In-room iPad to access Four Seasons services</li> </ul>                                                                                                                                                                                            |