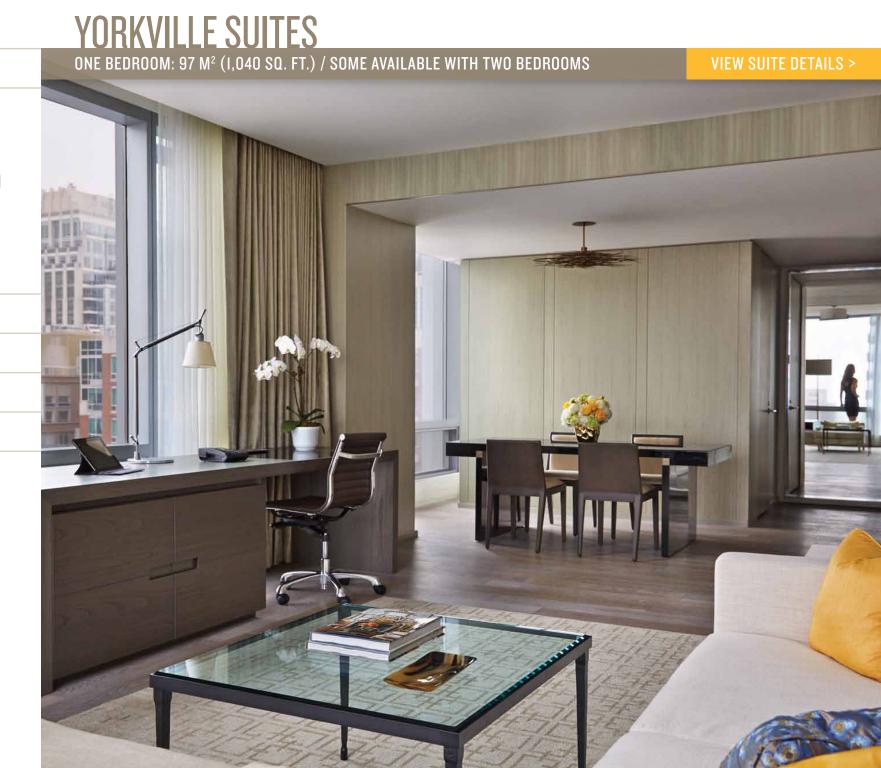

Bellair & Cumberland

Yorkville

One-Bedroom

**GUEST ROOMS** 

**FLOOR PLANS** 

**IN-ROOM AMENITIES** 

HOTEL PROFILE

**CONTACT US** 

Like chic city apartments, one-bedroom Yorkville Suites are spacious and airy with premier locations on the corners of the 15th to 17th floors. Floor-to-ceiling windows bathe the interiors in natural light. The oversized living area includes lounge seating, a dining table for up to six people, as well as a desk facing the windows. A powder room with shower is ideal for guests sleeping on the L-shaped pull-out sofa bed. The extra-spacious king bedroom features comfortable chairs, a TV and a generous dressing area with closet. Two doors access the deluxe granite bathroom. Some Yorkville Suites are available with two bedrooms.