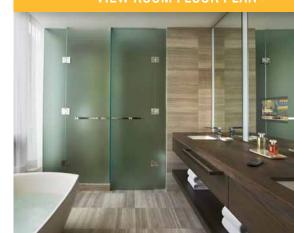

**GUEST ROOMS** 

**FLOOR PLANS** 

IN-ROOM AMENITIES

HOTEL PROFILE

**CONTACT US** 

A welcoming retreat after a long day of business or sightseeing, our Superior, Deluxe and Premier Guest Rooms are generously spacious and comfortable. The smartly combined living and sleeping area includes a large writing desk and a sitting area with a crescent-shaped sofa or two chairs. Floor-to-ceiling windows frame the cityscape and allow plenty of natural light. The granite bathroom features a fast-filling soaking tub, a separate glass-enclosed shower, and a television hidden behind the mirror.

# VIEW ROOM FLOOR PLAN >

SUITES

**GUEST ROOMS** 