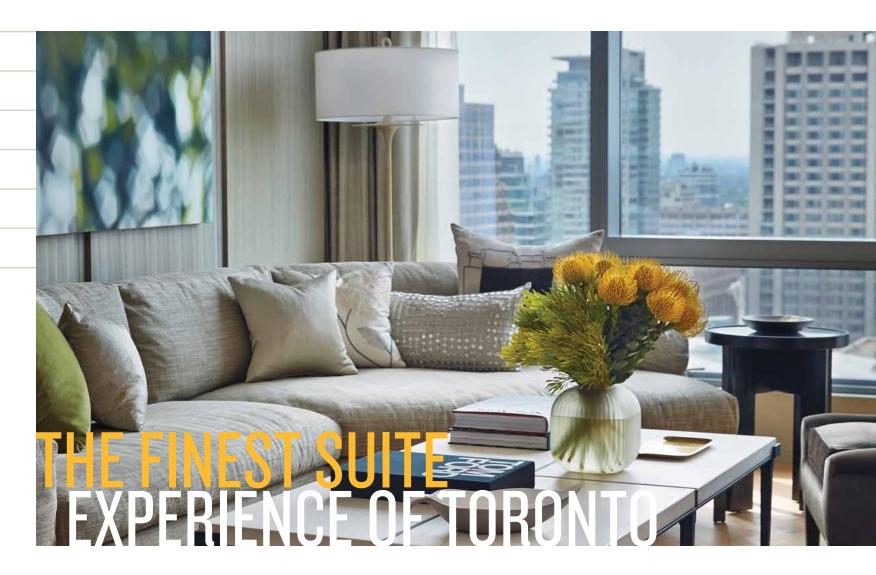

Like chic city apartments, one-bedroom Yorkville Suites are spacious and airy with premier locations on the corners of the 15th to 17th floors. Floor-to-ceiling windows bathe the interiors in natural light. The oversized living area includes lounge seating, a dining table for up to six people, as well as a desk facing the windows. A powder room with shower is ideal for guests sleeping on the L-shaped pull-out sofa bed. The extra-spacious king bedroom features comfortable chairs, a TV and a generous dressing area with closet. Two doors access the deluxe granite bathroom. Some Yorkville Suites are available with two bedrooms.

Yorkville

One-Bedroom

**GUEST ROOMS** 

**FLOOR PLANS** 

**IN-ROOM AMENITIES** 

**HOTEL PROFILE** 

**CONTACT US** 

Perfect as Toronto pieds-à-terre, our Corner, Deluxe Corner and Premier One-Bedroom Suites feature distinct spaces for living and sleeping – allowing maximum comfort and privacy for casual business meetings or entertaining friends. The king bedroom features its own sitting area and TV. The deluxe master bathroom is enhanced by a powder room with shower – ideal for guests sleeping on the L-shaped pull-out sofa bed. Some suites are available with two bedrooms.