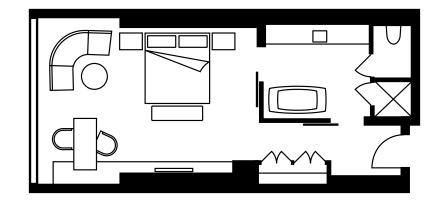

# **FLOOR PLANS**

**Royal Suite** 

**Presidential Suite** 

Bellair Suite & Cumberland Suite

Yorkville Suite

One-Bedroom Suite

**Guest Room** 

**IN-ROOM AMENITIES** 

**HOTEL PROFILE** 

**CONTACT US** 

CLOSE

| SUITE CATEGORY   | GUEST ROOM                                              | deep soaki<br>and a telev  HIGHLIGHTS: Sitting area Writing des Windows th Abundant of Espresso m | <ul> <li>One full granite bathroom with a fast-filling, deep soaking tub, a separate glass-enclosed shower, and a television hidden behind the mirror</li> <li>Sitting area</li> <li>Writing desk with two chairs</li> </ul> |
|------------------|---------------------------------------------------------|---------------------------------------------------------------------------------------------------|------------------------------------------------------------------------------------------------------------------------------------------------------------------------------------------------------------------------------|
| SIZE             | 46.5 to 48 m <sup>2</sup> (500 to 515 sq. ft.)          |                                                                                                   |                                                                                                                                                                                                                              |
| NUMBER OF SUITES | 217                                                     |                                                                                                   |                                                                                                                                                                                                                              |
| LOCATION         | 4th to 21st floors                                      |                                                                                                   |                                                                                                                                                                                                                              |
| VIEW             | West and east city views; some overlook                 |                                                                                                   | • Windows that open for fresh air                                                                                                                                                                                            |
|                  | the fountain and garden                                 |                                                                                                   | <ul><li>Abundant closet space</li><li>Espresso machine and tea maker</li><li>In-room iPad to access Four Seasons services</li></ul>                                                                                          |
| OCCUPANCY        | • King bed: 2 adults, or 2 adults and 1 child           |                                                                                                   |                                                                                                                                                                                                                              |
|                  | • Two double beds: 3 adults, or 2 adults and 2 children |                                                                                                   |                                                                                                                                                                                                                              |
| BEDS             | • One king bed or two double beds                       |                                                                                                   |                                                                                                                                                                                                                              |
|                  | • One crib (by request)                                 |                                                                                                   |                                                                                                                                                                                                                              |