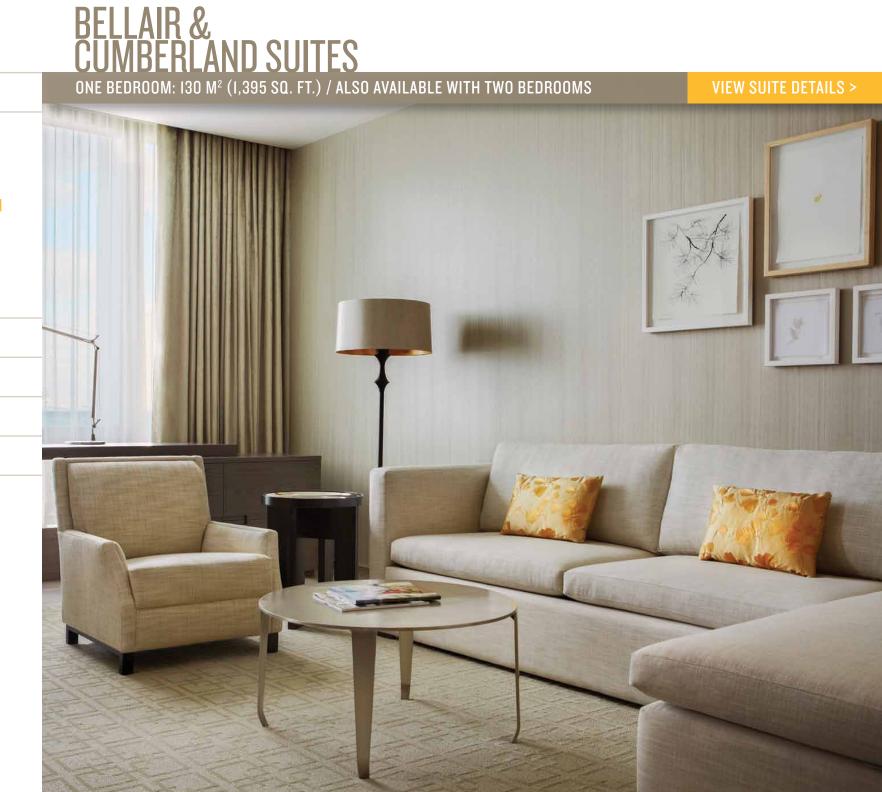

**FLOOR PLANS** 

**IN-ROOM AMENITIES** 

**HOTEL PROFILE** 

**CONTACT US** 

SUITES

Royal

Presidential

**Bellair & Cumberland** 

Yorkville

One-Bedroom

**GUEST ROOMS** 

**FLOOR PLANS** 

**IN-ROOM AMENITIES** 

**HOTEL PROFILE** 

**CONTACT US** 

With a glamorous residential atmosphere, the identically designed Bellair and Cumberland Suites provide a sense of serene exclusivity on the 19th and 18th floors. The living/dining area is perfect for entertaining up to six guests, with service from a full kitchen – especially appealing for long-term stays. The two bedrooms are well separated to provide an extra measure of peace and privacy. The master bedroom is enhanced by a large closet and dressing area with windows, and a stunning bathroom with north-west corner views.

# **VIEW ROOM FLOOR PLAN >**

**SUITES** 

Royal

Presidential

Bellair & Cumberland

Yorkville

One-Bedroom

**GUEST ROOMS** 