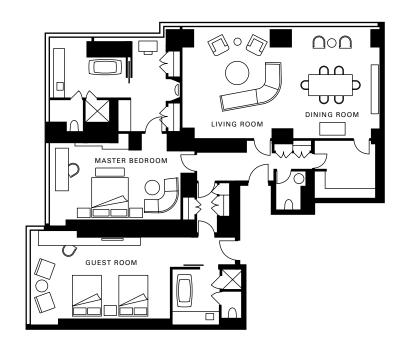

Yorkville

One-Bedroom

**GUEST ROOMS** 

**FLOOR PLANS** 

**IN-ROOM AMENITIES** 

**HOTEL PROFILE** 

**CONTACT US** 

With a glamorous residential atmosphere, the identically designed Bellair and Cumberland Suites provide a sense of serene exclusivity on the 19th and 18th floors. The living/dining area is perfect for entertaining up to six guests, with service from a full kitchen – especially appealing for long-term stays. The two bedrooms are well separated to provide an extra measure of peace and privacy. The master bedroom is enhanced by a large closet and dressing area with windows, and a stunning bathroom with north-west corner views.

**Guest Room** 

**IN-ROOM AMENITIES** 

**HOTEL PROFILE** 

**CONTACT US** 

CLOSE

| SUITE CATEGORY   | BELLAIR SUITE & CUMBERLAND SUITE                                                                                                                                                                 | LIVING /<br>DINING AREA | <ul> <li>Comfortable crescent-shaped sofa for TV viewing and enjoying the Bose stereo</li> <li>Dining table for six</li> <li>Large, fully equipped kitchen with Miele refrigerator and dishwasher, AEG stove and Jura Espresso machine</li> </ul> |
|------------------|--------------------------------------------------------------------------------------------------------------------------------------------------------------------------------------------------|-------------------------|---------------------------------------------------------------------------------------------------------------------------------------------------------------------------------------------------------------------------------------------------|
| SIZE             | • One-bedroom: 130 m² (1,395 sq. ft.)<br>• Two-bedroom: 177 m² (1,910 sq. ft.)                                                                                                                   |                         |                                                                                                                                                                                                                                                   |
| NUMBER OF SUITES | 1 of each type                                                                                                                                                                                   |                         |                                                                                                                                                                                                                                                   |
| LOCATION         | • Bellair on 19th floor<br>• Cumberland on 18th floor                                                                                                                                            | BEDROOMS:               | Each bedroom features a large writing desk     Second bedroom features a walk-in closet     Master bedroom with oversized closet and dressing area with windows     Master bathroom with corner windows and a window in the WC                    |
| VIEW             | Corner city views to the north and west                                                                                                                                                          |                         |                                                                                                                                                                                                                                                   |
| OCCUPANCY        | • One-bedroom: 2 adults, or<br>2 adults and 1 child in a crib<br>• Two-bedroom: 4 adults, or 2 adults and 2 children                                                                             |                         |                                                                                                                                                                                                                                                   |
| BEDS             | <ul><li>One-bedroom: One king bed</li><li>Two-bedroom: One king bed and two double beds</li><li>One crib (by request)</li></ul>                                                                  | HIGHLIGHTS:             | <ul><li>Windows that open for fresh air</li><li>Super-deluxe Jura espresso machine</li><li>High-speed Internet access</li></ul>                                                                                                                   |
| BATHROOMS        | <ul> <li>Two full granite bathrooms with fast-filling,<br/>deep soaking tub, separate glass-enclosed shower,<br/>and a television hidden behind the mirror</li> <li>Guest powder room</li> </ul> |                         | • In-room iPad to access Four Seasons services                                                                                                                                                                                                    |