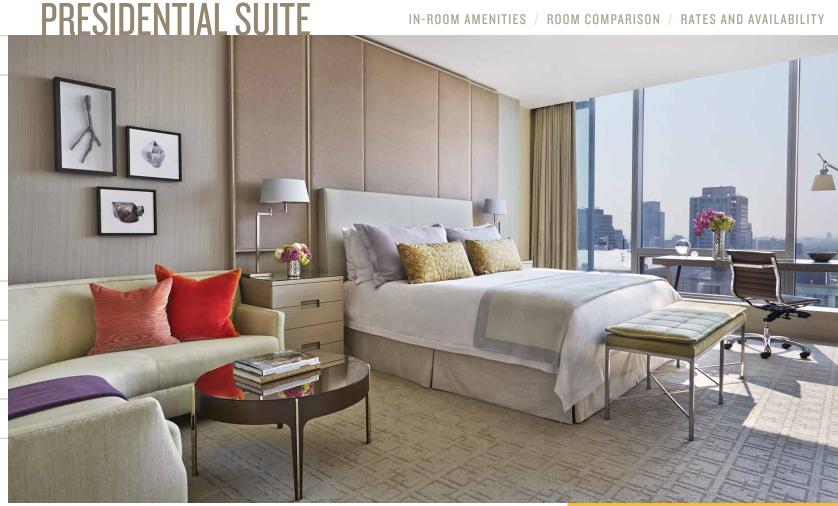

#### **Presidential**

Bellair & Cumberland

Yorkville

One-Bedroom

**GUEST ROOMS** 

**FLOOR PLANS** 

**IN-ROOM AMENITIES** 

HOTEL PROFILE

**CONTACT US** 

Sleek, spacious and spectacular, the Presidential Suite makes a grand impression for entertaining, informal meetings or sumptuous relaxation. Host guests in the extra-long living area with a wall of windows presenting a panorama of northern Toronto from the 20th floor. At the far end of the living area is an executive desk and at the other end is a dining table for eight, served from a complete kitchen with service entrance. Two of the bedrooms include a dressing area, as well as a distinctly designed bathroom with corner windows.