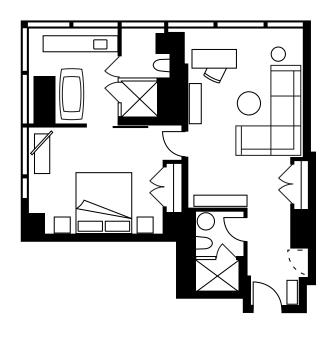

# **FLOOR PLANS**

**Royal Suite** 

**Presidential Suite** 

Bellair Suite & Cumberland Suite

Yorkville Suite

One-Bedroom Suite

**Guest Room** 

**IN-ROOM AMENITIES** 

**HOTEL PROFILE** 

**CONTACT US** 

CLOSE

| SUITE CATEGORY   | ROYAL SUITE                                                                                                                                                                                             | LIVING / — DINING AREA | <ul> <li>Large, elegant living space with three sitting areas</li> <li>Plasma HDTV with DVD player and Bose stereo system</li> <li>Dining table for eight guests</li> <li>Large, fully equipped kitchen with Miele refrigerator and dishwasher, AEG stove and Jura Espresso machine; equipped with separate service entrance</li> <li>Private bar</li> </ul> |
|------------------|---------------------------------------------------------------------------------------------------------------------------------------------------------------------------------------------------------|------------------------|--------------------------------------------------------------------------------------------------------------------------------------------------------------------------------------------------------------------------------------------------------------------------------------------------------------------------------------------------------------|
| SIZE             | • One-bedroom: 245 m² (2,635 sq. ft.)<br>• Two-bedroom: 307 m² (3,305 sq. ft.)<br>• Three-bedroom: 355 m² (3,820 sq. ft.)                                                                               |                        |                                                                                                                                                                                                                                                                                                                                                              |
| NUMBER OF SUITES | 1                                                                                                                                                                                                       |                        |                                                                                                                                                                                                                                                                                                                                                              |
| LOCATION         | 21st floor                                                                                                                                                                                              |                        |                                                                                                                                                                                                                                                                                                                                                              |
| VIEW             | Corner city views to the north, west and east                                                                                                                                                           |                        | <ul> <li>Spacious king bedroom with plasma HDTV</li> <li>Oversized bathroom with unique features including corner windows, a double vanity and a freestanding egg-shaped tub</li> <li>Walk-in closet/dressing area</li> <li>Connection to the private office</li> </ul>                                                                                      |
| OCCUPANCY        | <ul> <li>One-bedroom: 2 adults, or 2 adults and 1 child</li> <li>Two-bedroom: 4 adults, or 2 adults and 2 children</li> <li>Three-bedroom: 6 adults, or 4 adults and 4 children</li> </ul>              |                        |                                                                                                                                                                                                                                                                                                                                                              |
| BEDS             | One-bedroom: One king bed     Two-bedroom: Two king beds                                                                                                                                                |                        |                                                                                                                                                                                                                                                                                                                                                              |
|                  | • Three-bedroom: Two king beds and two double beds                                                                                                                                                      | PRIVATE OFFICE         | Separate entrance and powder room                                                                                                                                                                                                                                                                                                                            |
| BATHROOMS        | <ul> <li>Three full granite bathrooms with fast-filling,<br/>deep soaking tub, separate glass-enclosed shower,<br/>and a television hidden behind the mirror</li> <li>Two guest powder rooms</li> </ul> |                        | <ul><li>Comfortable writing desk with chair</li><li>Den-like lounge seating with plasma HDTV</li></ul>                                                                                                                                                                                                                                                       |
|                  |                                                                                                                                                                                                         | HIGHLIGHTS             | <ul><li>Windows that open for fresh air</li><li>High-speed Internet access</li><li>In-room iPad to access Four Seasons services</li></ul>                                                                                                                                                                                                                    |