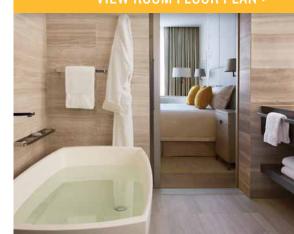

**GUEST ROOMS** 

**FLOOR PLANS** 

IN-ROOM AMENITIES

HOTEL PROFILE

**CONTACT US** 

A welcoming retreat after a long day of business or sightseeing, our Superior, Deluxe and Premier Guest Rooms are generously spacious and comfortable. The smartly combined living and sleeping area includes a large writing desk and a sitting area with a crescent-shaped sofa or two chairs. Floor-to-ceiling windows frame the cityscape and allow plenty of natural light. The granite bathroom features a fast-filling soaking tub, a separate glass-enclosed shower, and a television hidden behind the mirror.

# VIEW ROOM FLOOR PLAN >

SUITES

**GUEST ROOMS** 