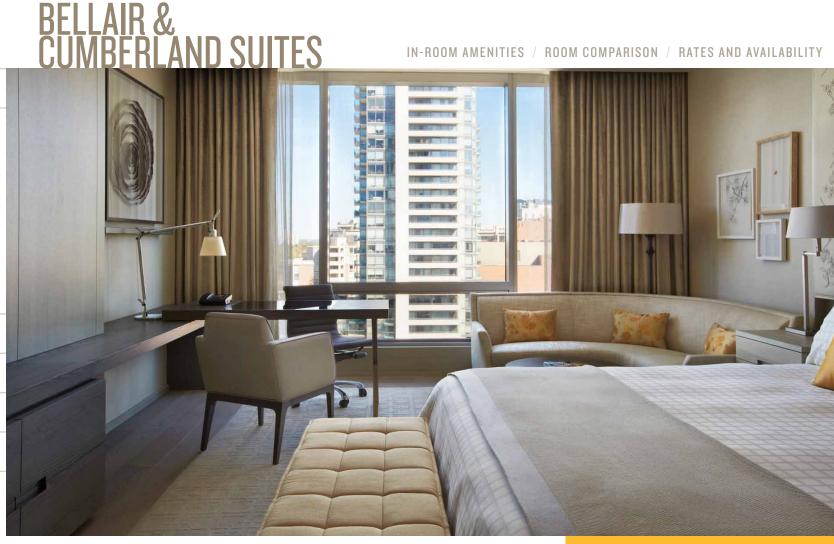

Yorkville

One-Bedroom

**GUEST ROOMS** 

**FLOOR PLANS** 

**IN-ROOM AMENITIES** 

**HOTEL PROFILE** 

**CONTACT US** 

With a glamorous residential atmosphere, the identically designed Bellair and Cumberland Suites provide a sense of serene exclusivity on the 19th and 18th floors. The living/dining area is perfect for entertaining up to six guests, with service from a full kitchen – especially appealing for long-term stays. The two bedrooms are well separated to provide an extra measure of peace and privacy. The master bedroom is enhanced by a large closet and dressing area with windows, and a stunning bathroom with north-west corner views.

# **VIEW ROOM FLOOR PLAN >**

**SUITES** 

Royal

Presidential

Bellair & Cumberland

Yorkville

One-Bedroom

**GUEST ROOMS** 