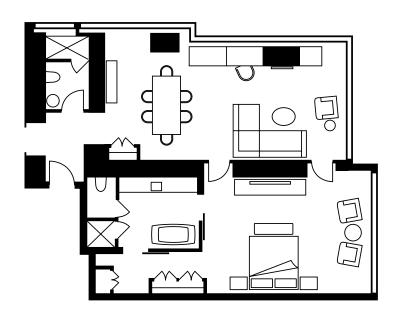

Like chic city apartments, one-bedroom Yorkville Suites are spacious and airy with premier locations on the corners of the 15th to 17th floors. Floor-to-ceiling windows bathe the interiors in natural light. The oversized living area includes lounge seating, a dining table for up to six people, as well as a desk facing the windows. A powder room with shower is ideal for guests sleeping on the L-shaped pull-out sofa bed. The extra-spacious king bedroom features comfortable chairs, a TV and a generous dressing area with closet. Two doors access the deluxe granite bathroom. Some Yorkville Suites are available with two bedrooms.

#### **IN-ROOM AMENITIES**

**HOTEL PROFILE** 

**CONTACT US** 

CLOSE

| SUITE CATEGORY   | YORKVILLE SUITE                                                                                                                                                                                        | LIVING / DINING AREA  BEDROOMS: | Comfortable sofa for TV viewing and enjoying the Bang & Olufsen stereo Desk directly facing the windows Dining table for six Comfortable sitting area with TV Dressing area with abundant closet space Two doors from the living room to bedroom increase the natural light and extend the views from both rooms |
|------------------|--------------------------------------------------------------------------------------------------------------------------------------------------------------------------------------------------------|---------------------------------|------------------------------------------------------------------------------------------------------------------------------------------------------------------------------------------------------------------------------------------------------------------------------------------------------------------|
| SIZE             | • One-bedroom: 97 m² (1,040 sq. ft.) • Two-bedroom: 145 m² (1,555 sq. ft.) Some Yorkville Suites may offer two bedrooms by connecting to an additional guest room with one king bed or two double beds |                                 |                                                                                                                                                                                                                                                                                                                  |
| NUMBER OF SUITES | 6                                                                                                                                                                                                      |                                 |                                                                                                                                                                                                                                                                                                                  |
| LOCATION         | 15th to 17th floors                                                                                                                                                                                    |                                 |                                                                                                                                                                                                                                                                                                                  |
| VIEW             | Corner city views to the east, west and south                                                                                                                                                          | HIGHLIGHTS:                     | <ul> <li>Windows that open for fresh air</li> <li>Deluxe Nespresso machine and tea maker</li> <li>In-room iPad to access Four Seasons services</li> </ul>                                                                                                                                                        |
| OCCUPANCY        | • One-bedroom: 3 adults, or 2 adults and 2 children<br>• Two-bedroom: 5 adults, or 4 adults and 2 children                                                                                             |                                 |                                                                                                                                                                                                                                                                                                                  |
| BEDS             | • One-bedroom: One king bed with sofabed • Two-bedroom: Two king beds with sofabed                                                                                                                     |                                 |                                                                                                                                                                                                                                                                                                                  |
| BATHROOMS        | One full granite bathroom with a fast-filling,<br>deep soaking tub, a separate glass-enclosed shower,<br>and a television hidden behind the mirror                                                     |                                 |                                                                                                                                                                                                                                                                                                                  |