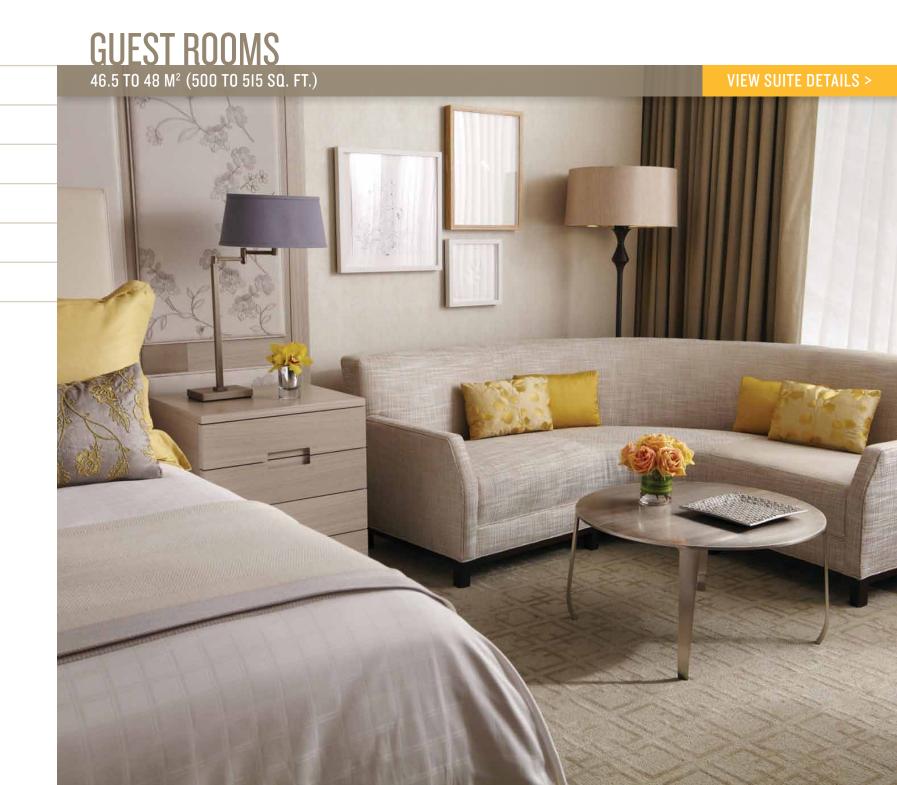

**GUEST ROOMS** 

**FLOOR PLANS** 

IN-ROOM AMENITIES

HOTEL PROFILE

**CONTACT US** 

A welcoming retreat after a long day of business or sightseeing, our Superior, Deluxe and Premier Guest Rooms are generously spacious and comfortable. The smartly combined living and sleeping area includes a large writing desk and a sitting area with a crescent-shaped sofa or two chairs. Floor-to-ceiling windows frame the cityscape and allow plenty of natural light. The granite bathroom features a fast-filling soaking tub, a separate glass-enclosed shower, and a television hidden behind the mirror.