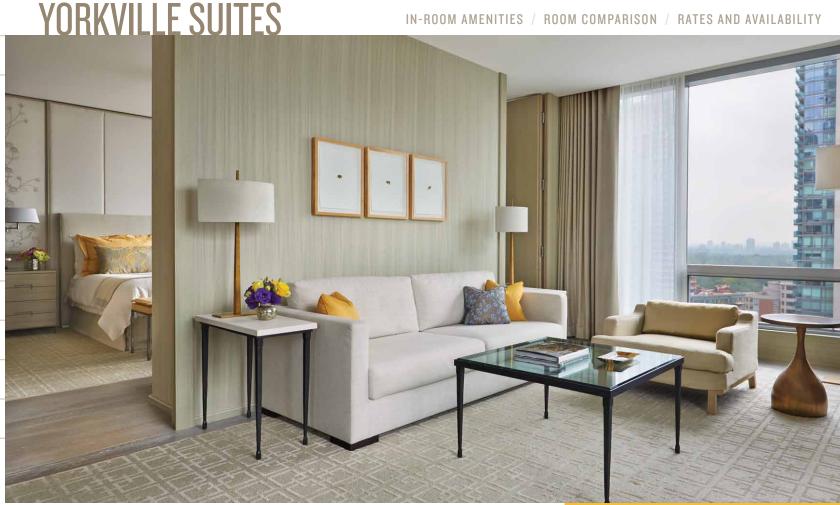

Like chic city apartments, one-bedroom Yorkville Suites are spacious and airy with premier locations on the corners of the 15th to 17th floors. Floor-to-ceiling windows bathe the interiors in natural light. The oversized living area includes lounge seating, a dining table for up to six people, as well as a desk facing the windows. A powder room with shower is ideal for guests sleeping on the L-shaped pull-out sofa bed. The extra-spacious king bedroom features comfortable chairs, a TV and a generous dressing area with closet. Two doors access the deluxe granite bathroom. Some Yorkville Suites are available with two bedrooms.