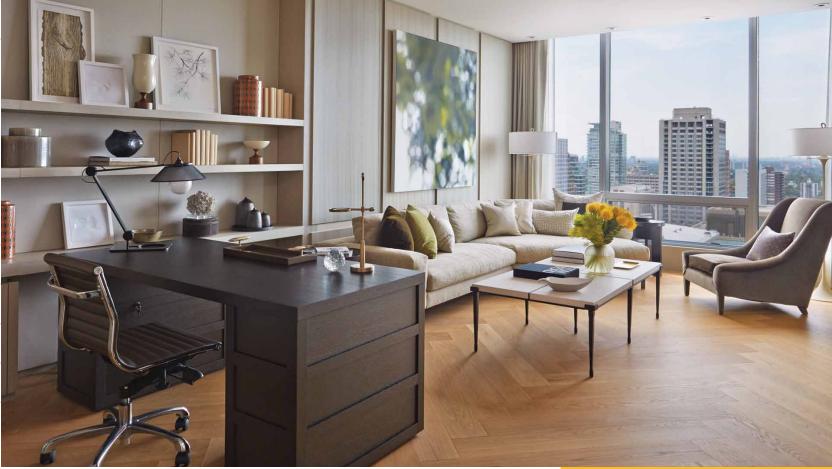

Yorkville

One-Bedroom

**GUEST ROOMS** 

**FLOOR PLANS** 

**IN-ROOM AMENITIES** 

**HOTEL PROFILE** 

**CONTACT US** 

Perfect as Toronto pieds-à-terre, our Corner, Deluxe Corner and Premier One-Bedroom Suites feature distinct spaces for living and sleeping – allowing maximum comfort and privacy for casual business meetings or entertaining friends. The king bedroom features its own sitting area and TV. The deluxe master bathroom is enhanced by a powder room with shower – ideal for guests sleeping on the L-shaped pull-out sofa bed. Some suites are available with two bedrooms.

**GUEST ROOMS** 

**FLOOR PLANS** 

IN-ROOM AMENITIES

HOTEL PROFILE

**CONTACT US** 

A welcoming retreat after a long day of business or sightseeing, our Superior, Deluxe and Premier Guest Rooms are generously spacious and comfortable. The smartly combined living and sleeping area includes a large writing desk and a sitting area with a crescent-shaped sofa or two chairs. Floor-to-ceiling windows frame the cityscape and allow plenty of natural light. The granite bathroom features a fast-filling soaking tub, a separate glass-enclosed shower, and a television hidden behind the mirror.