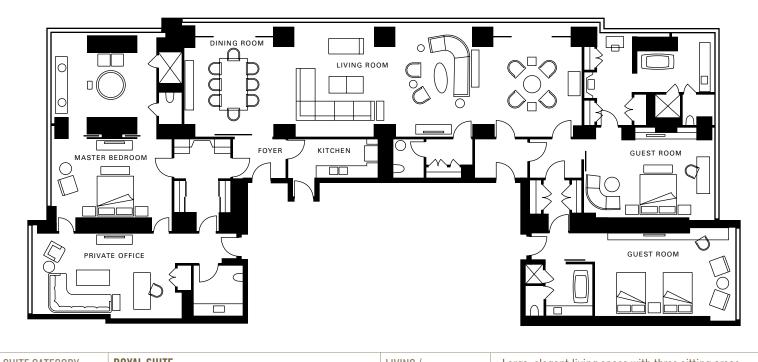

# **ROYAL SUITE**

ONE BEDROOM: 245 M² (2,635 SQ. FT.) / ALSO AVAILABLE WITH TWO OR THREE BEDROOMS

VIEW SUITE DETAILS >

HOTEL PROFILE

**CONTACT US** 

[ CLOSE

The largest and most prestigious suite at Four Seasons Hotel Toronto, the Royal Suite is located on the 21st floor – the Hotel's top level. The dramatically long living and dining area presents a full wall of windows with a magnificent 180-degree view of northern Toronto, from charming Yorkville to the mansion-lined streets of Rosedale. The dining table for eight is served from a fully equipped kitchen. Two of the bedrooms include a dressing area, as well as a distinctly designed bathroom with corner windows. Of special note is the Royal Suite's spacious private office, featuring its own direct entrance from the hallway.

**HOTEL PROFILE** 

**CONTACT US** 

CLOSE

| SUITE CATEGORY   | ROYAL SUITE                                                                                                                                                                                             | LIVING / — DINING AREA | <ul> <li>Large, elegant living space with three sitting areas</li> <li>Plasma HDTV with DVD player and Bose stereo system</li> <li>Dining table for eight guests</li> <li>Large, fully equipped kitchen with Miele refrigerator and dishwasher, AEG stove and Jura Espresso machine; equipped with separate service entrance</li> <li>Private bar</li> </ul> |
|------------------|---------------------------------------------------------------------------------------------------------------------------------------------------------------------------------------------------------|------------------------|--------------------------------------------------------------------------------------------------------------------------------------------------------------------------------------------------------------------------------------------------------------------------------------------------------------------------------------------------------------|
| SIZE             | • One-bedroom: 245 m² (2,635 sq. ft.)<br>• Two-bedroom: 307 m² (3,305 sq. ft.)<br>• Three-bedroom: 355 m² (3,820 sq. ft.)                                                                               |                        |                                                                                                                                                                                                                                                                                                                                                              |
| NUMBER OF SUITES | 1                                                                                                                                                                                                       |                        |                                                                                                                                                                                                                                                                                                                                                              |
| LOCATION         | 21st floor                                                                                                                                                                                              |                        |                                                                                                                                                                                                                                                                                                                                                              |
| VIEW             | Corner city views to the north, west and east                                                                                                                                                           |                        | <ul> <li>Spacious king bedroom with plasma HDTV</li> <li>Oversized bathroom with unique features including corner windows, a double vanity and a freestanding egg-shaped tub</li> <li>Walk-in closet/dressing area</li> <li>Connection to the private office</li> </ul>                                                                                      |
| OCCUPANCY        | <ul> <li>One-bedroom: 2 adults, or 2 adults and 1 child</li> <li>Two-bedroom: 4 adults, or 2 adults and 2 children</li> <li>Three-bedroom: 6 adults, or 4 adults and 4 children</li> </ul>              |                        |                                                                                                                                                                                                                                                                                                                                                              |
| BEDS             | One-bedroom: One king bed     Two-bedroom: Two king beds                                                                                                                                                |                        |                                                                                                                                                                                                                                                                                                                                                              |
|                  | • Three-bedroom: Two king beds and two double beds                                                                                                                                                      | PRIVATE OFFICE         | Separate entrance and powder room                                                                                                                                                                                                                                                                                                                            |
| BATHROOMS        | <ul> <li>Three full granite bathrooms with fast-filling,<br/>deep soaking tub, separate glass-enclosed shower,<br/>and a television hidden behind the mirror</li> <li>Two guest powder rooms</li> </ul> |                        | <ul><li>Comfortable writing desk with chair</li><li>Den-like lounge seating with plasma HDTV</li></ul>                                                                                                                                                                                                                                                       |
|                  |                                                                                                                                                                                                         | HIGHLIGHTS             | <ul><li>Windows that open for fresh air</li><li>High-speed Internet access</li><li>In-room iPad to access Four Seasons services</li></ul>                                                                                                                                                                                                                    |