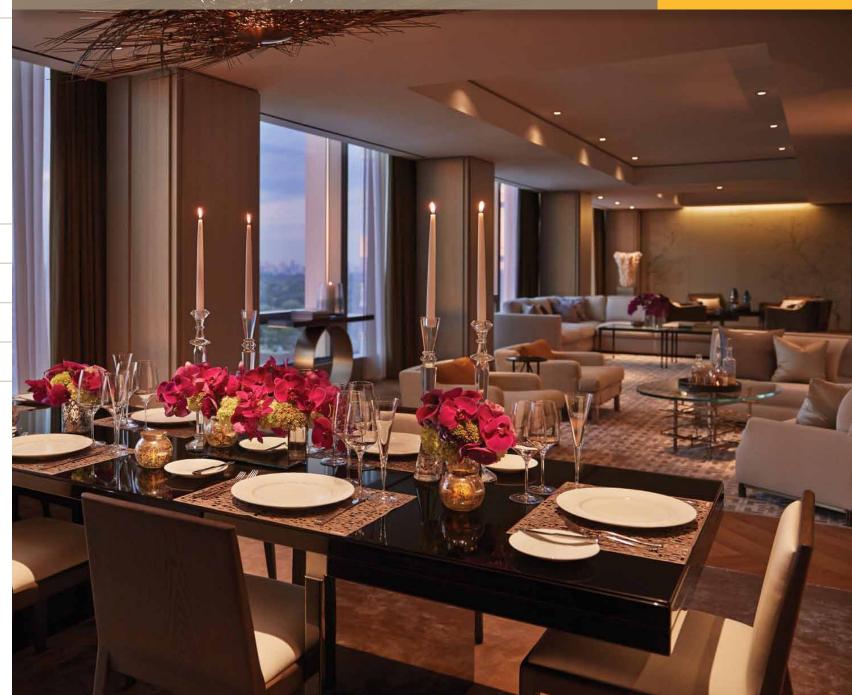

HOTEL PROFILE

**CONTACT US** 

[ CLOSE

The largest and most prestigious suite at Four Seasons Hotel Toronto, the Royal Suite is located on the 21st floor – the Hotel's top level. The dramatically long living and dining area presents a full wall of windows with a magnificent 180-degree view of northern Toronto, from charming Yorkville to the mansion-lined streets of Rosedale. The dining table for eight is served from a fully equipped kitchen. Two of the bedrooms include a dressing area, as well as a distinctly designed bathroom with corner windows. Of special note is the Royal Suite's spacious private office, featuring its own direct entrance from the hallway.

**HOTEL PROFILE** 

**CONTACT US** 

CLOSE

| SUITE CATEGORY   | ROYAL SUITE                                                                                                                                                                                             | LIVING / — DINING AREA | <ul> <li>Large, elegant living space with three sitting areas</li> <li>Plasma HDTV with DVD player and Bose stereo system</li> <li>Dining table for eight guests</li> <li>Large, fully equipped kitchen with Miele refrigerator and dishwasher, AEG stove and Jura Espresso machine; equipped with separate service entrance</li> <li>Private bar</li> </ul> |
|------------------|---------------------------------------------------------------------------------------------------------------------------------------------------------------------------------------------------------|------------------------|--------------------------------------------------------------------------------------------------------------------------------------------------------------------------------------------------------------------------------------------------------------------------------------------------------------------------------------------------------------|
| SIZE             | • One-bedroom: 245 m² (2,635 sq. ft.)<br>• Two-bedroom: 307 m² (3,305 sq. ft.)<br>• Three-bedroom: 355 m² (3,820 sq. ft.)                                                                               |                        |                                                                                                                                                                                                                                                                                                                                                              |
| NUMBER OF SUITES | 1                                                                                                                                                                                                       |                        |                                                                                                                                                                                                                                                                                                                                                              |
| LOCATION         | 21st floor                                                                                                                                                                                              |                        |                                                                                                                                                                                                                                                                                                                                                              |
| VIEW             | Corner city views to the north, west and east                                                                                                                                                           |                        | <ul> <li>Spacious king bedroom with plasma HDTV</li> <li>Oversized bathroom with unique features including corner windows, a double vanity and a freestanding egg-shaped tub</li> <li>Walk-in closet/dressing area</li> <li>Connection to the private office</li> </ul>                                                                                      |
| OCCUPANCY        | <ul> <li>One-bedroom: 2 adults, or 2 adults and 1 child</li> <li>Two-bedroom: 4 adults, or 2 adults and 2 children</li> <li>Three-bedroom: 6 adults, or 4 adults and 4 children</li> </ul>              |                        |                                                                                                                                                                                                                                                                                                                                                              |
| BEDS             | One-bedroom: One king bed     Two-bedroom: Two king beds                                                                                                                                                |                        |                                                                                                                                                                                                                                                                                                                                                              |
|                  | • Three-bedroom: Two king beds and two double beds                                                                                                                                                      | PRIVATE OFFICE         | Separate entrance and powder room                                                                                                                                                                                                                                                                                                                            |
| BATHROOMS        | <ul> <li>Three full granite bathrooms with fast-filling,<br/>deep soaking tub, separate glass-enclosed shower,<br/>and a television hidden behind the mirror</li> <li>Two guest powder rooms</li> </ul> |                        | <ul><li>Comfortable writing desk with chair</li><li>Den-like lounge seating with plasma HDTV</li></ul>                                                                                                                                                                                                                                                       |
|                  |                                                                                                                                                                                                         | HIGHLIGHTS             | <ul><li>Windows that open for fresh air</li><li>High-speed Internet access</li><li>In-room iPad to access Four Seasons services</li></ul>                                                                                                                                                                                                                    |