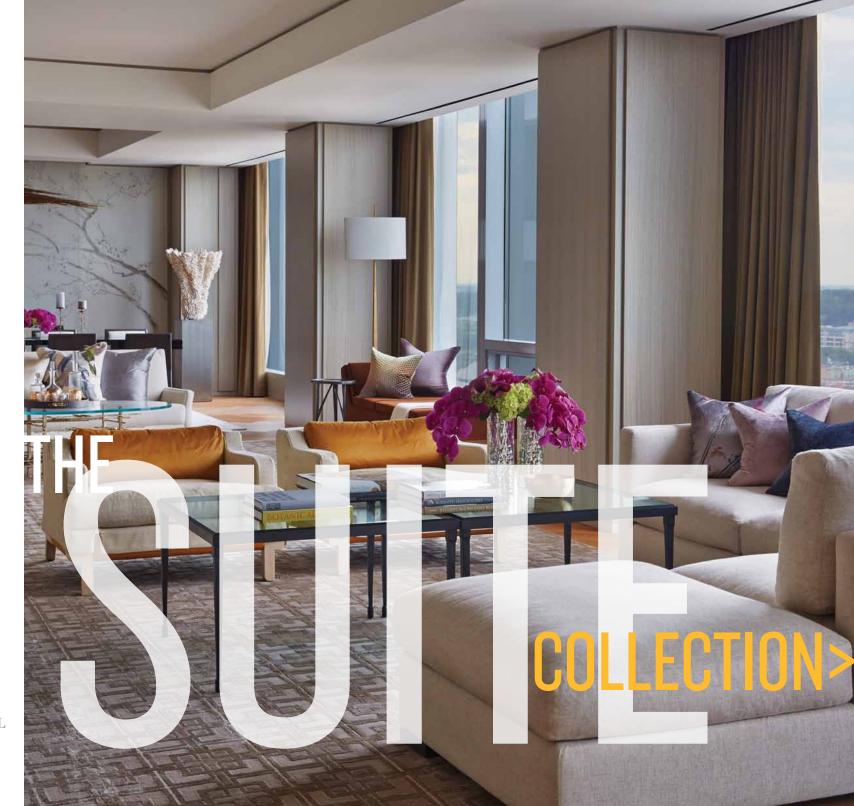

SUITES

**GUEST ROOMS** 

**FLOOR PLANS** 

**IN-ROOM AMENITIES** 

HOTEL PROFILE

**CONTACT US** 

[ CLOSE

Relax into a spacious suite that feels like your own chic, sophisticated home in the heart of fashionable Yorkville. The 42 suites of Four Seasons Hotel Toronto have been designed on a warm, personal scale by the internationally renowned, Toronto-based design firm, Yabu Pushelberg. Sleek, contemporary interiors feature a soothing, neutral colour palette. Floor-to-ceiling views flow from the downtown skyline to the vast canopy of trees to the north, sheltering the mansion-lined streets of Rosedale. To enhance your suite experience, thoughtful Four Seasons service is at your call around the clock.

# **ROYAL SUITE**

ONE BEDROOM: 245 M² (2,635 SQ. FT.) / ALSO AVAILABLE WITH TWO OR THREE BEDROOMS

VIEW SUITE DETAILS >

HOTEL PROFILE

**CONTACT US** 

[ CLOSE

The largest and most prestigious suite at Four Seasons Hotel Toronto, the Royal Suite is located on the 21st floor – the Hotel's top level. The dramatically long living and dining area presents a full wall of windows with a magnificent 180-degree view of northern Toronto, from charming Yorkville to the mansion-lined streets of Rosedale. The dining table for eight is served from a fully equipped kitchen. Two of the bedrooms include a dressing area, as well as a distinctly designed bathroom with corner windows. Of special note is the Royal Suite's spacious private office, featuring its own direct entrance from the hallway.