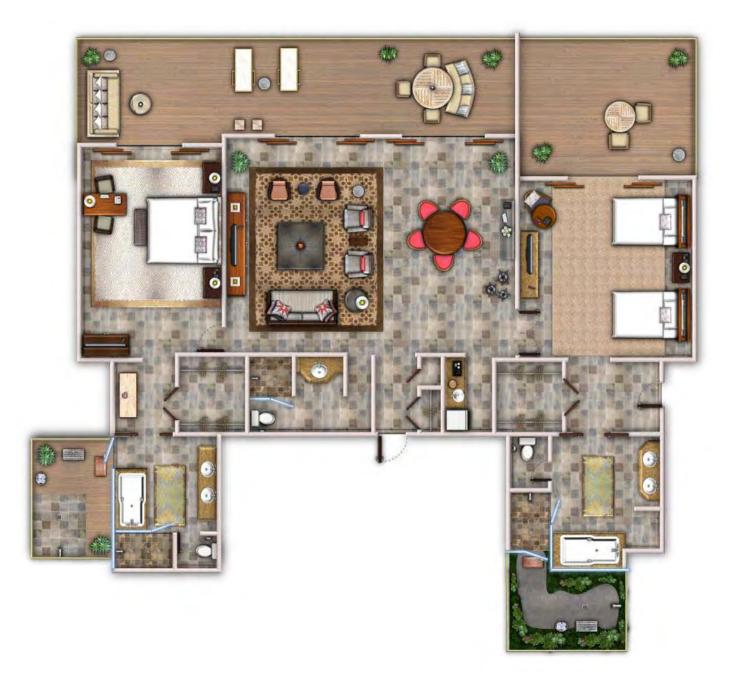

# KAILANI SUITE

FLOOR PLAN

SIZE

With 1 Bedroom: 2,600 sq. ft. (242 m²) With 2 Bedrooms: 3,250 sq. ft. (302 m²)

**BEDS** 

One king bed, plus one rollaway or one crib

BATHROOM(S)

Two full granite bathrooms, including one outdoor lava-rock shower, plus guest powder room with shower