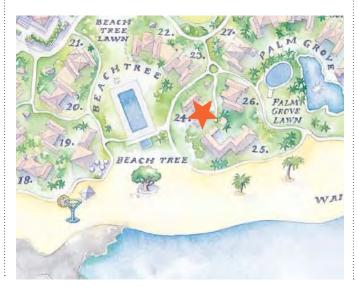

LOCATION

Suite 2502 - Oceanfront, south end of Beach Tree Crescent

VIEW

Pacific Ocean

HIGHLIGHTS

One-story bungalow; large private lanai; outdoor showers

FOUR SEASONS RESORT HUALĀLAI AT HISTORIC KA'UPULEHU

72-100 Kaʻupulehu Drive Kailua-Kona, Hawaii 96740, U.S.A. Toll-free in Canada / U.S.A.: (1 888) 340-5662 Tel. 1 (808) 325-8000