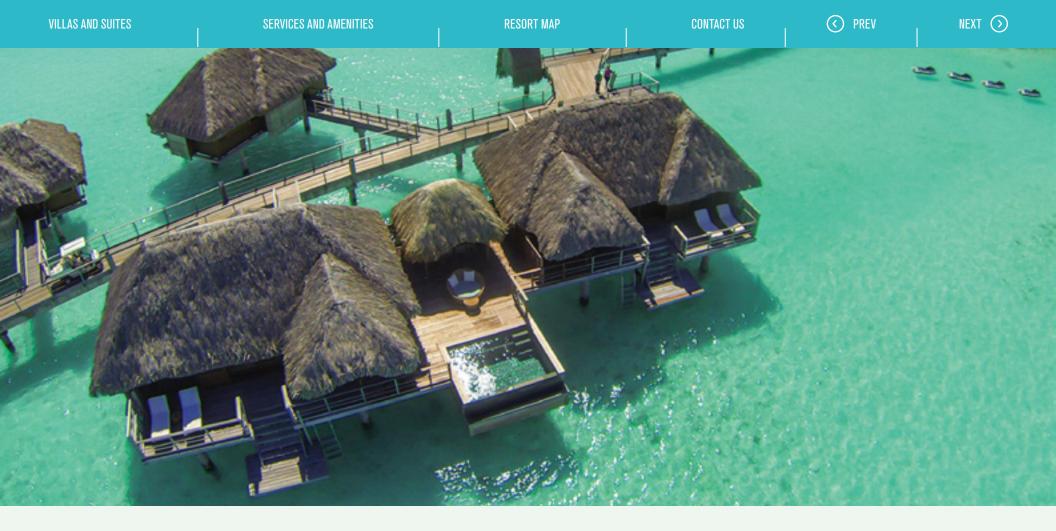

# TWO-BEDROOM POERAVA OVERWATER BUNGALOW SUITE

Ideal for families or couples, these two-bedroom bungalows offer a spacious living room that opens onto an expansive deck with covered dining area and a private plunge pool.

# TWO-BEDROOM HERENUI OVERWATER BUNGALOW SUITE

Ideal for families or couples, these two-bedroom bungalows offer a spacious living room that opens onto an expansive deck with covered dining area and a private plunge pool.

#### **EXQUISITE VIEWS** Enjoy panoramic views from a deck that also offers access to the lagoon. Relax in a private bedroom with serene views of the South Pacific.

A SPLASH OF PARADISE Extending the length of the bungalow, the large deck has a ladder for access to the lagoon; the bedroom has access to a private plunge pool.

**ELEGANT ENTERTAINING** Invite your guests to your bungalow and gather on your deck to take in stunning water views from comfortable chaise longues.