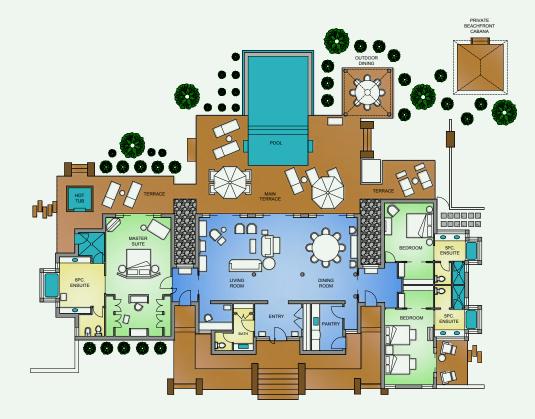

#### LOCATION, LOCATION

Each villa has its own enclosed tropical garden, along with a private swimming pool, whirlpool, hammock and serene views of the lagoon and Mount Otemanu.

#### A MASTER'S BEDROOM Laze in a bedroom that features a king bed, flat screen television, en suite bathroom and a private deck with whirlpool.

YOUR OFFICE Tend to business with a multi-line phone, voicemail, wired and wireless Internet, a plasma screen TV, built-in safe and fully stocked private bar.