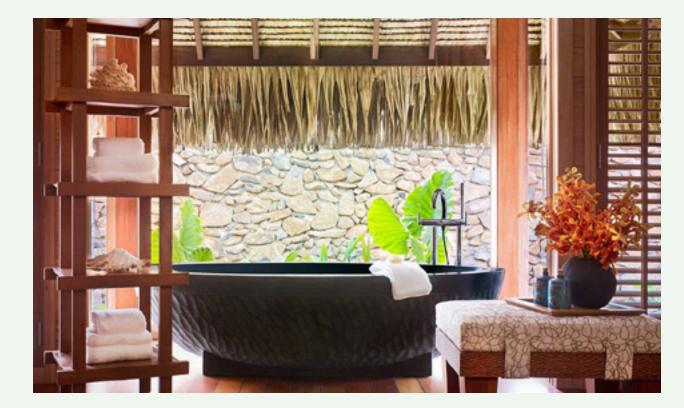

#### BATHE IN LUXURY

All full bathrooms include a spacious double vanity, an oversized tub and separate shower. Guests enjoy their own bathroom located off the living area.

#### BATHE IN LUXURY

All full bathrooms include a spacious double vanity, an oversized tub and separate shower. Guests enjoy their own bathroom located off the living area.

| VILLAS AND SUITES | SERVICES AND AMENITIES  | RESORT MAP                               | CONTACT US   | O PREV                                                             | NEXT 🕥              |
|-------------------|-------------------------|------------------------------------------|--------------|--------------------------------------------------------------------|---------------------|
|                   |                         | RESORT MAP                               | ONE-B        | EDROOM<br><b>Chfront v</b>                                         | ILLA<br>rian access |
|                   |                         |                                          |              | One full bathroom, plus<br>with shower<br>Personal Villa Assistant | guest bathroom      |
| ( BACK TO VILLA   | FOR MORE DETAILS, CONNE | ECT WITH US AT <b>FOUR SEASONS.COM</b> ( | $\mathbb{D}$ |                                                                    |                     |

BATHE IN LUXURY

The bathroom, which opens onto a wooden deck, features a double vanity, an oversized tub and a separate shower.

This affords you the convenience of having our pristine Bora Bora lagoon foot steps away and your private plunge pool at your door step.