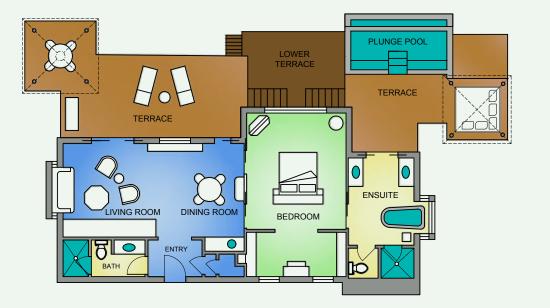

| VILLAS AND SUITES | SERVICES AND AMENITIES   | RESORT MAP                        | CONTACT US | O PREV                                                      | NEXT 🕥                             |  |  |  |
|-------------------|--------------------------|-----------------------------------|------------|-------------------------------------------------------------|------------------------------------|--|--|--|
|                   | LOWER TERRACE            |                                   | MOL<br>OVE | ONE-BEDROOM<br>MOUNTAIN-VIEW<br>OVERWATER<br>BUNGALOW SUITE |                                    |  |  |  |
|                   | BEDROOM                  |                                   |            | One king bed                                                |                                    |  |  |  |
|                   |                          |                                   |            | Max 3 adults, or 2 adult<br>under 12, or 2 adults an        | s and 2 children<br>d 1 child 13 + |  |  |  |
|                   |                          |                                   |            | One full sofabed                                            |                                    |  |  |  |
|                   |                          |                                   | $\bigcirc$ | In the lagoon, overwater                                    |                                    |  |  |  |
| _                 |                          |                                   | <u></u>    | Mount Otemanu                                               |                                    |  |  |  |
|                   |                          |                                   |            | 1,080 sq.ft. (100 m2)                                       |                                    |  |  |  |
|                   |                          |                                   |            | One full bathroom                                           |                                    |  |  |  |
|                   |                          |                                   |            | Personal Suite Assistant                                    |                                    |  |  |  |
| ( BACK TO VILLA   | FOR MORE DETAILS, CONNER | CT WITH US AT FOUR SEASONS.COM () |            |                                                             |                                    |  |  |  |