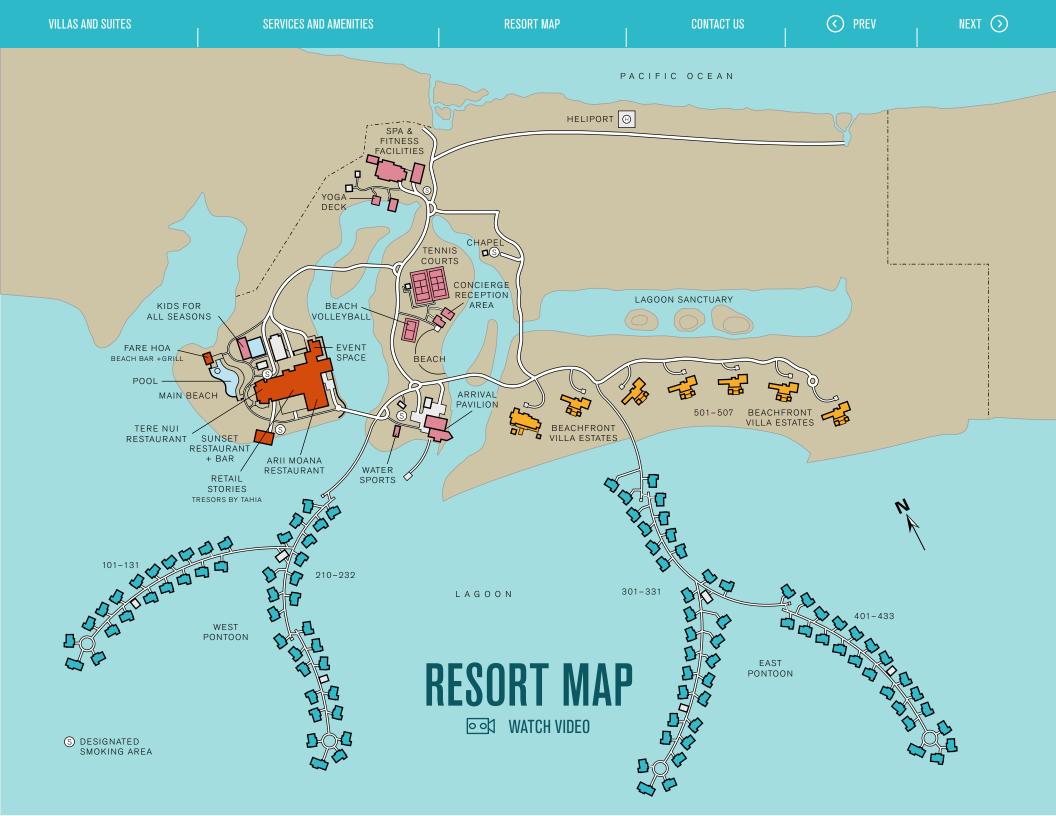

| BEACHFRONT VILLA ESTATE<br>Experience | $\bigcirc$ |
| $\mathbb{W}[\left\{ \right\} ]$ | DINING                                | $\bigcirc$ |
|                                 | SPA                                   | $\odot$    |
| 60                              | LAGOON SANCTUARY                      | $\bigcirc$ |
|                                 | POOL                                  | $\odot$    |
| Ŵ                               | PLUNGE POOL UPGRADE                   | $\bigcirc$ |
| $\times$                        | RESORT ACTIVITIES                     | $\odot$    |
|                                 | KIDS                                  | $\bigcirc$ |
| $\overbrace{\bigcirc \bigcirc}$ | TENNIS/VOLLEYBALL                     |            |



PREV

# **CONTACT US**

#### FOUR SEASONS RESORT BORA BORA Motu Tehotu - BP 547 98730 Bora Bora Tel. +(689) 40 603 130

FOR RESERVATIONS 🕥

#### CONNECT WITH US AT www.fourseasons.com/borabora