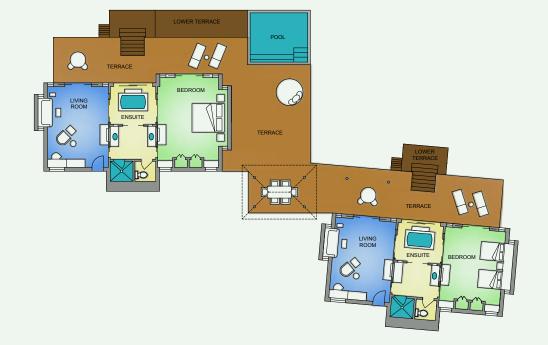

| VILLAS AND SUITES | SERVICES AND AMENITIES   | RESORT MAP                        | CONTACT US | O PREV                                                      | NEXT 🕥                             |  |  |  |
|-------------------|--------------------------|-----------------------------------|------------|-------------------------------------------------------------|------------------------------------|--|--|--|
|                   | LOWER TERRACE            |                                   | MOL<br>OVE | ONE-BEDROOM<br>MOUNTAIN-VIEW<br>OVERWATER<br>BUNGALOW SUITE |                                    |  |  |  |
|                   | BEDROOM                  |                                   |            | One king bed                                                |                                    |  |  |  |
|                   |                          |                                   |            | Max 3 adults, or 2 adult<br>under 12, or 2 adults an        | s and 2 children<br>d 1 child 13 + |  |  |  |
|                   |                          |                                   |            | One full sofabed                                            |                                    |  |  |  |
|                   |                          |                                   | $\bigcirc$ | In the lagoon, overwater                                    |                                    |  |  |  |
| _                 |                          |                                   | <u></u>    | Mount Otemanu                                               |                                    |  |  |  |
|                   |                          |                                   |            | 1,080 sq.ft. (100 m2)                                       |                                    |  |  |  |
|                   |                          |                                   |            | One full bathroom                                           |                                    |  |  |  |
|                   |                          |                                   |            | Personal Suite Assistant                                    |                                    |  |  |  |
| ( BACK TO VILLA   | FOR MORE DETAILS, CONNER | CT WITH US AT FOUR SEASONS.COM () |            |                                                             |                                    |  |  |  |

## ONE-BEDROOM LAGOON-VIEW OVERWATER BUNGALOW SUITE

Deluxe Lagoon-View Overwater Bungalow Suites offer unobstructed views of the pristine lagoon. Ideal for families, the spacious living rooms of these units open onto a deck furnished with chaise longues.

#### LAGOON VIEWS

These over-water bungalows offer unobstructed views of the pristine lagoon. Escape to a complete Polynesian lagoon experience.

BRING THE FAMILY Ideal for families and entertaining, the spacious living rooms open onto a deck furnished with chaise longue.