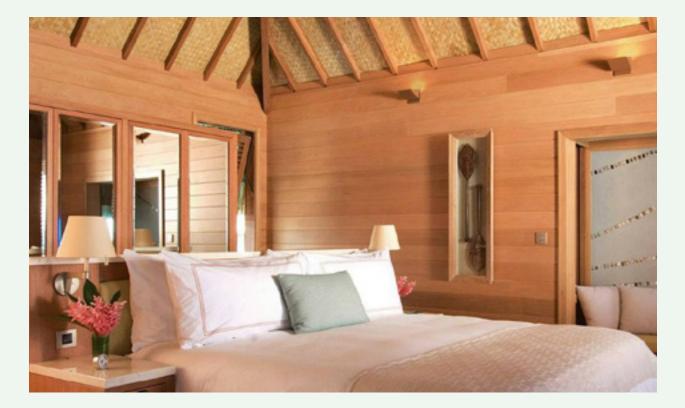

#### A MASTER'S BEDROOM Laze in a bedroom that features a king bed, flat screen television, en suite bathroom and a private deck with whirlpool.

YOUR OFFICE Tend to business with a multi-line phone, voicemail, wired and wireless Internet, a plasma screen TV, built-in safe and fully stocked private bar.

#### IT'S BORA BORA

Make yourself at home in quarters with traditional teak-wood furnishings, Polynesian artwork and thatched roofs made from Pandanus leaves.