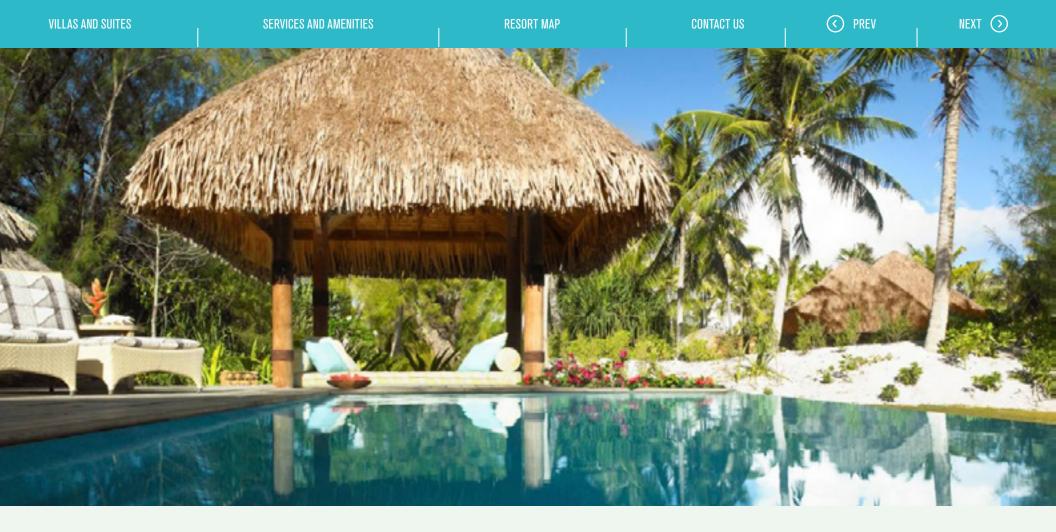

# BORA BORA

DISCOVER OUR BEACHFRONT VILLA ESTATES AND OVERWATER BUNGALOW SUITES

 $\odot$ 

WRAPPED BY MAJESTIC VIEWS, FOUR SEASONS RESORT BORA BORA IS SURROUNDED BY SAND-FRINGED ISLETS ON AN OUTER CORAL REEF, ENCLOSING THE WARM TURQUOISE LAGOON.

#### POOL

Among the soaring palms and tropical foliage near the beach, the infinity edges of the dazzling wave-shaped pool blend seamlessly with the ocean beyond. Relaxing is easy on the surrounding pool deck, which features chaises longues, umbrellas, a changing facility, and Four Seasons attendants on hand to provide ice water and chilled towels, and frozen treats in the afternoon. Enjoy signature food and beverage service poolside or at the shaded pool bar.