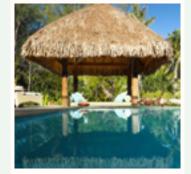

#### POOL

Among the soaring palms and tropical foliage near the beach, the infinity edges of the dazzling wave-shaped pool blend seamlessly with the ocean beyond. Relaxing is easy on the surrounding pool deck, which features chaises longues, umbrellas, a changing facility, and Four Seasons attendants on hand to provide ice water and chilled towels, and frozen treats in the afternoon. Enjoy signature food and beverage service poolside or at the shaded pool bar.