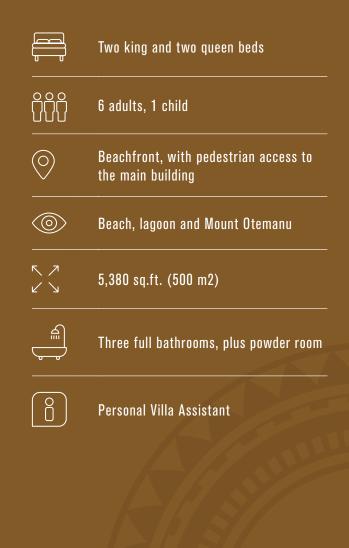

#### TWO-BEDROOM PREMIER BEACHFRONT VILLA ESTATE

One king and two queen beds

5 adults, or 2 adults and 3 children

One full sofabed

Beachfront, with pedestrian access to the main building

Lagoon and Mount Otemanu

3,228

3,228 sq.ft. (300 m2)

Two full bathrooms, plus guest bathroom with shower

Personal Villa Assistant