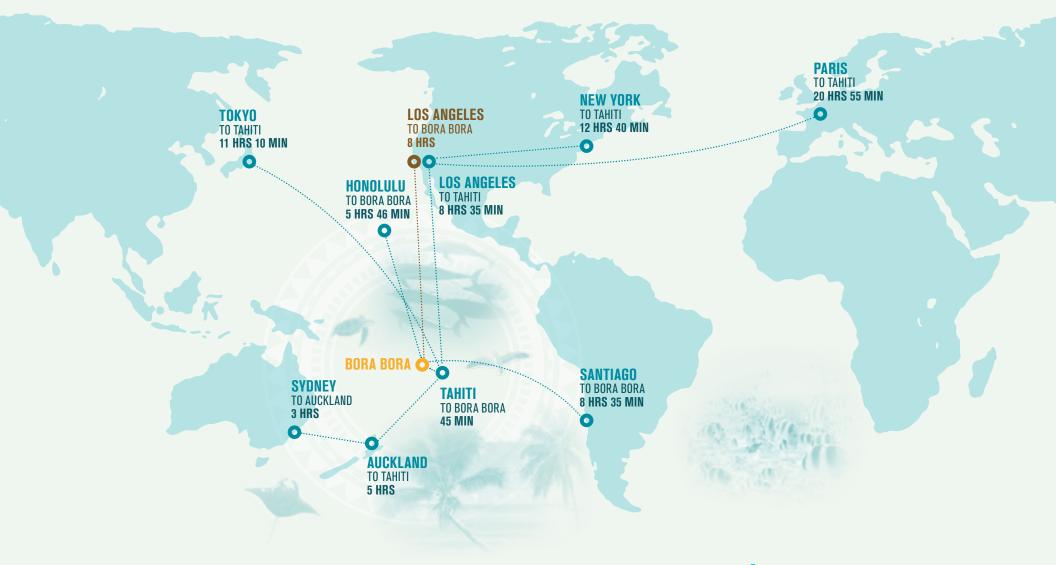

Hatala.

**○** ○ 1 WATCH VIDEO

# BORA BORA

DISCOVER OUR BEACHFRONT VILLA ESTATES AND OVERWATER BUNGALOW SUITES

 $\odot$ 

WRAPPED BY MAJESTIC VIEWS, FOUR SEASONS RESORT BORA BORA IS SURROUNDED BY SAND-FRINGED ISLETS ON AN OUTER CORAL REEF, ENCLOSING THE WARM TURQUOISE LAGOON.

 $\bigcirc$ 

# **DESTINATION AND PEOPLE** GENEROUS BY NATURE - OUR PEOPLE, OUR PLACE





PREV

NEXT 🕥

# FLIGHT TIMES TO BORA BORA



₽ LEARN MORE

••• WATCH VIDEO

# CHOOSE FROM OUR COLLECTION OF BEACHFRONT VILLA ESTATES AND OVERWATER BUNGALOW SUITES



OTEMANU BEACHFRONT VILLA ESTATE 3 BEDROOM



PREMIER BEACHFRONT VILLA ESTATE 2 BEDROOM



DELUXE BEACHFRONT VILLA ESTATE



BEACHFRONT VILLA ESTATE



POERAVA OVERWATER BUNGALOW SUITE



HERENUI OVERWATER BUNGALOW SUITE



OTEMANU OVERWATER BUNGALOW SUITE



MOUNTAIN-VIEW OVERWATER BUNGALOW SUITE == 1 BEDROOM



LAGOON-VIEW OVERWATER BUNGALOW SUITE A BEDROOM



BEACH-VIEW OVERWATER BUNGALOW SUITE A 1 BEDROOM



# THREE-BEDROOM OTEMANU BEACHFRONT VILLA ESTATE

This one-of-a-kind villa is perfect for families and groups, with three bedrooms, four bathrooms and a private swimming pool. Located on a white-sand beach and surrounded by tropical foliage, this secluded villa o