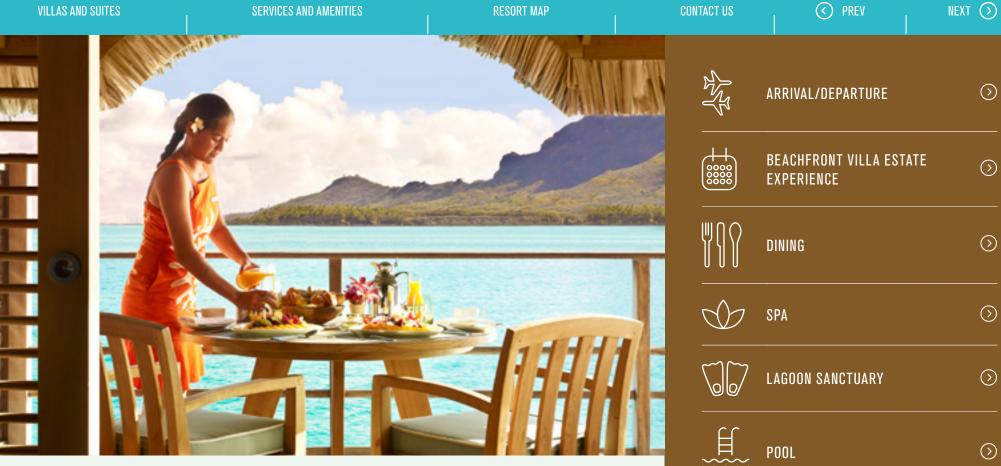

#### DINING

The restaurants and bars at Four Seasons Resort Bora Bora offer exceptional South Pacific delicacies in romantic settings that take full advantage of the island's radiant sunshine, stunning sunsets and starlit nights. Reserve your table online at Arii Moana, Tere Nui, Fare Hoa Beach Bar & Grill or Sunset Restaurant & Bar to ensure your ideal getaway.