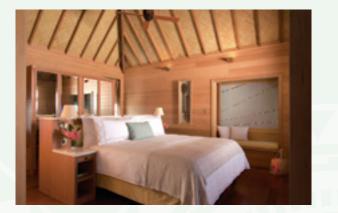

#### A MASTER'S BEDROOM Laze in a bedroom that features a king bed, flat screen television, en suite bathroom and a private deck with whirlpool.

YOUR OFFICE Tend to business with a multi-line phone, voicemail, wired and wireless Internet, a plasma screen TV, built-in safe and fully stocked private bar.

#### IT'S BORA BORA

Make yourself at home in quarters with traditional teak-wood furnishings, Polynesian artwork and thatched roofs made from Pandanus leaves.