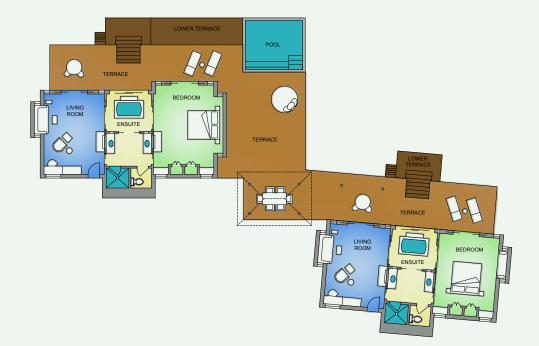

| VILLAS AND SUITES | SERVICES AND AMENITIES   | RESORT MAP                        | CONTACT US | O PREV                                                      | NEXT 🕥                             |  |  |  |
|-------------------|--------------------------|-----------------------------------|------------|-------------------------------------------------------------|------------------------------------|--|--|--|
|                   | LOWER TERRACE            |                                   | MOL<br>OVE | ONE-BEDROOM<br>MOUNTAIN-VIEW<br>OVERWATER<br>BUNGALOW SUITE |                                    |  |  |  |
|                   | BEDROOM                  |                                   |            | One king bed                                                |                                    |  |  |  |
|                   |                          |                                   |            | Max 3 adults, or 2 adult<br>under 12, or 2 adults an        | s and 2 children<br>d 1 child 13 + |  |  |  |
|                   |                          |                                   |            | One full sofabed                                            |                                    |  |  |  |
|                   |                          |                                   | $\bigcirc$ | In the lagoon, overwater                                    |                                    |  |  |  |
| _                 |                          |                                   | <u></u>    | Mount Otemanu                                               |                                    |  |  |  |
|                   |                          |                                   |            | 1,080 sq.ft. (100 m2)                                       |                                    |  |  |  |
|                   |                          |                                   |            | One full bathroom                                           |                                    |  |  |  |
|                   |                          |                                   |            | Personal Suite Assistant                                    |                                    |  |  |  |
| ( BACK TO VILLA   | FOR MORE DETAILS, CONNER | CT WITH US AT FOUR SEASONS.COM () |            |                                                             |                                    |  |  |  |