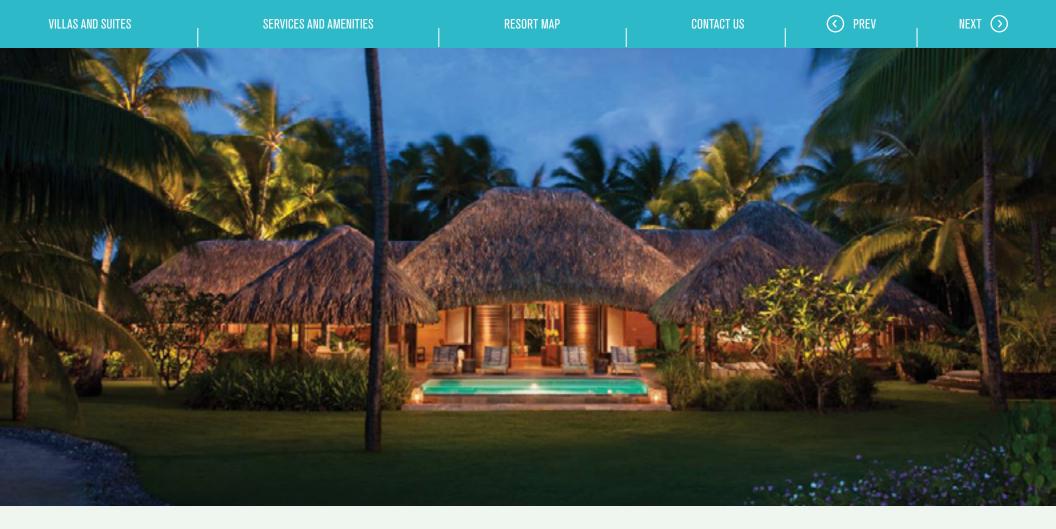

# BORA BORA

DISCOVER OUR BEACHFRONT VILLA ESTATES AND OVERWATER BUNGALOW SUITES

 $\odot$ 

WRAPPED BY MAJESTIC VIEWS, FOUR SEASONS RESORT BORA BORA IS SURROUNDED BY SAND-FRINGED ISLETS ON AN OUTER CORAL REEF, ENCLOSING THE WARM TURQUOISE LAGOON.

#### **BEACHFRONT VILLA ESTATE EXPERIENCE**

Welcome to Four Seasons Beachfront Villa Estates and Private Residences Bora Bora, a collection of exclusive beachfront villa estates and residences on the magical "Pearl of the Pacific." These one, two and three-bedroom beachfront villa estates are the ultimate in beachside accommodations. Ranging in size from 3,228 - 5,380 square feet (300 - 500 square metres), they offer expansive living space, separate entrances to each bedroom, a private pool, dining areas, whirlpool, beach and complete privacy.