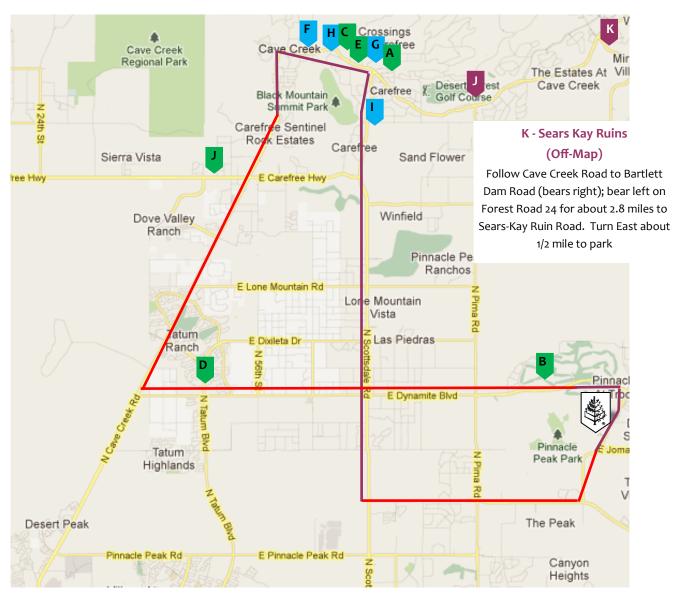

# **CAVE CREEK**

### **DIRECTIONS**

VIBRANT ELEGANCE IN A DESERT OASIS

VIBRANT ELEGANCE IN A DESERT OASIS VIBRANT ELEGANCE

ELEGANCE IN A DESERT OASIS VIBRANT ELEGANCE IN A DESERT OASIS

- RIGHT onto North Alma School Parkway
- North Alma School Parkway becomes North Alma School Road
- RIGHT onto East Happy Valley Road
- RIGHT onto North Scottsdale Road
- LEFT onto East Cave Creek Road
- East Cave Creek Road will curve through the Town of Cave Creek
- LEFT onto East Dynamite Boulevard
- RIGHT onto North Alma School Parkway
- RIGHT onto East Crescent Moon Drive

## Park/Interesting Site:

J - Frontier Town AZ / 6245 East Cave Creek Road K - Sears Kay Ruins

#### Scenic Route: ———

### **Petrol Stations:**

- A Shell / 7201 East Cave Creek Road
- B Circle K / 10989 East Dynamite Boulevard
- C Circle K / 6802 East Cave Creek Road
- D Superpumper / 4740 East Dynamite Boulevard

#### Carwash:

- J Circle K / 4815 East Carefree Highway
- E Quick N Clean / 6925 East Cave Creek Road

#### **Dining:**

- F El Encanto / 6248 East Cave Creek Road
- G Spotted Donkey Cantina / 34505 North Scottsdale Road
- H Harold's Corral / 6895 East Cave Creek Road
- I Café Bink / 36899 North Tom Darlington Drive